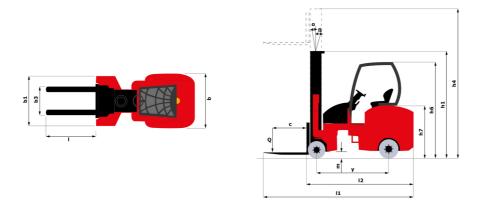

|

EMA II 13 - Dimensional drawing



## Characteristics of masts and residual capacities

| Free Lift Triplex (FLT)                                    | FLT 42 | FLT 50 | FLT 56 | FLT 60 | FLT 66 | FLT 76 |      |
|------------------------------------------------------------|--------|--------|--------|--------|--------|--------|------|
| α - Mast/fork carriage tilt, forward                       | ۰      | 1      | 1      | 1      | 1      | 1      | 1    |
| β - Mast/fork carriage tilt, backward                      | ۰      | 3      | 3      | 3      | 3      | 3      | 3    |
| h1 - Mast lowered height                                   | mm     | 2360   | 2630   | 2810   | 2960   | 3210   | 3650 |
| h2 - Mast free lift                                        | mm     | 1400   | 1750   | 193    | 2080   | 2330   | 2670 |
|