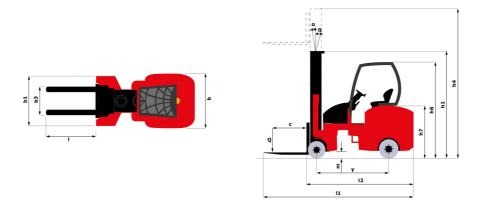

|  |  |  |

EMA II 13 - Dimensional drawing



## Characteristics of masts and residual capacities

| Free Lift Triplex (FLT)                                    | FLT 42 | FLT 50 | FLT 56 | FLT 60 | FLT 66 | FLT 76 |      |
|------------------------------------------------------------|--------|--------|--------|--------|--------|--------|------|
| Mast/fork carriage tilt, forward °                         |        | 1      | 1      | 1      | 1      | 1      | 1    |
| Mast/fork carriage tilt, backward                          | ۰      | 3      | 3      | 3      | 3      | 3      | 3    |
| h1 - Mast lowered height                                   | mm     | 2360   | 2630   | 2810   | 2960   | 3210   | 3650 |
| h2 - Mast free lift                                        | mm     | 1400   | 1750   | 193    | 2080   | 2330   | 2670 |
|