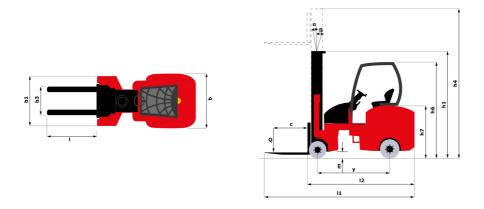

|      |

EMA II 17 - Dimensional drawing



## Characteristics of masts and residual capacities

| Free Lift Triplex (FLT)                                          |    | FLT 39 | FLT 42 | FLT 46 | FLT 48 | FLT 50 | FLT 52 | FLT 56 | FLT 60 | FLT 66 | FLT 72 | FLT 76 |
|------------------------------------------------------------------|----|--------|--------|--------|--------|--------|--------|--------|--------|--------|--------|--------|
| Mast/fork carriage tilt, forward                                 | ۰  | 1      | 1      | 1      | 1      | 1      | 1      | 1      | 1      | 1      | 1      | 1      |
| Mast/fork carriage tilt, backward                                | ۰  | 3      | 3      | 3      | 3      | 3      | 3      | 3      | 3      | 3      | 3      | 3      |
| h1 - Mast lowered<br>height