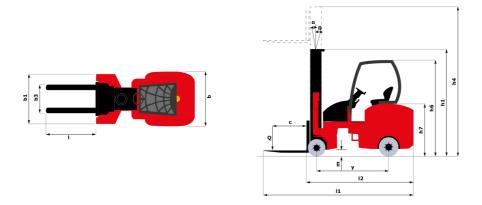

## EMA II 17

| 1 |
|---|
|   |
|   |
|   |
|   |
|   |
|   |
|   |
|   |
|   |
|   |
|   |
|   |
|   |
|   |
|   |
|   |
|   |
|   |
|   |
|   |
|   |
|   |
|   |
|   |
| r |

EMA II 17 - Dimensional drawing

## Characteristics of masts and residual capacities

| Free Lift Triplex (FLT)                                          |    | FLT 39 | FLT 42 | FLT 46 | FLT 48 | FLT 50 | FLT 52 | FLT 56 | FLT 60 | FLT 66 | FLT 72 | FLT 76 |
|------------------------------------------------------------------|----|--------|--------|--------|--------|--------|--------|--------|--------|--------|--------|--------|
| Mast/fork carriage tilt, forward                                 | ۰  | 1      | 1      | 1      | 1      | 1      | 1      | 1      | 1      | 1      | 1      | 1      |
| Mast/fork carriage tilt,<br>backward                             | ۰  | 3      | 3      | 3      | 3      | 3      | 3      | 3      | 3      | 3      | 3      | 3      |
| h1 - Mast lowered<br>height                                      | mm | 2210   | 2300   | 2440   | 2500   | 2570   | 2640   | 2750   | 2900   | 3150   | 3400   | 3590   |
| h2 - Mast free lift                                              | mm | 1390   | 1480   | 1620   | 1680   | 1750   | 1820   | 1930   | 2080   | 23300  | 2580   | 2770   |
| h3 - Mast lifting height                                         | mm | 3930   | 4200   | 4620   | 4800   | 5010   | 5220   | 5550   | 6000   | 6600   | 7200   | 7620   |
| h4 - Mast extended<br>height                                     | mm | 4760   | 5030   | 5450   | 5630   | 5840   | 6050   | 6380   | 6830   | 7430   | 8030   | 8450   |
| Residual capacity with<br>integrated side shift at<br>max heigth | kg | 1250   | 1300   | 1300   | 1200   | 1200   | 1200   | 1200   | 1100   | 950    | 900    | 900    |