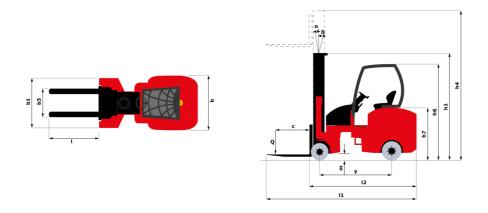

| 73 dB                  |

EMA II 18 HL-1 - Dimensional drawing



## Characteristics of masts and residual capacities

| Free Lift Triplex (FLT)                                       |    | FLT 80 | FLT 84 | FLT 86 | FLT 90 | FLT 95 | FLT 100 | FLT 102 | FLT 106 |
|---------------------------------------------------------------|----|--------|--------|--------|--------|--------|---------|---------|---------|
| α - Mast/fork carriage tilt, forward                          | ۰  | 1      | 1      | 1      | 1      | 1      | 1       | 1       | 1       |
| β - Mast/fork carriage tilt,<br>backward                      | ٠  | 4      | 4      | 4      | 4      | 4      | 4       | 4       | 4       |
| h1 - Mast lowered height                                      | mm | 3720   | 3900   | 4020   | 4150   | 4500   | 4590    | 4690    | 4820    |
| h2 - Mast fre