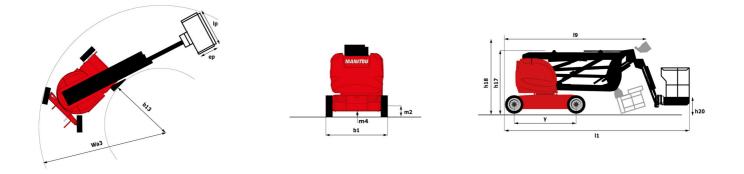

### 170 AETJ-L Created on November 21, 2024 at 6:18 PM UTC

|                                          | TOAETJ-L Cleate | a off Novelfiber 21, 2024 at 0.18 PM Off                                                                             |
|------------------------------------------|-----------------|----------------------------------------------------------------------------------------------------------------------|
| Capacities                               |                 | Metric                                                                                                               |
| Working height                           | h21             | 16.90 m                                                                                                              |
| Platform height                          | h7              | 14.90 m                                                                                                              |
| Max. outreach                            |                 | 9.43 m                                                                                                               |
| Overhang                                 |                 | 7 m                                                                                                                  |
| Pendular arm rotation (top / bottom)     |                 | +65 ° / -65 °                                                                                                        |
| Platform capacity                        | Q               | 200 kg                                                                                                               |
| Turret rotation                          |                 | 355 °                                                                                                                |
| Platform rotation (right / left)         |                 | 66 ° / 59 °                                                                                                          |
| Number of people (indoor / outdoor)      |                 | 2 / 2                                                                                                                |
| Weight and dimensions                    |                 |                                                                                                                      |
| Platform weight*                         |                 | 6950 kg                                                                                                              |
| Platform dimensions (length x width)     | lp / ep         | 1.20 m x 0.92 m                                                                                                      |
| Floor height (access)                    | h20             | 0.40 m                                                                                                               |
| Overall length                           | 11              | 6.84 m                                                                                                               |
| Overall width                            | b1              | 1.75 m                                                                                                               |
| Overall height                           | h17             | 1.97 m                                                                                                               |
| Overall length (stowed)                  | 19              | 5.12 m                                                                                                               |
| Overall height (stowed)                  | h18 ***         | 2.04 m                                                                                                               |
| Jib length                               | 113             | 1.26 m                                                                                                               |
| Counterweight offset (turret at 90°)     | а7              | 0.08 m                                                                                                               |
| Counterweight Oversize / Reach           |                 | 0.08 m                                                                                                               |
| External turning radius                  | Wa3             | 4.30 m                                                                                                               |
| Ground clearance at centre of wheelbase  | m2              | 0.14 m                                                                                                               |
| Wheelbase                                | y               | 2 m                                                                                                                  |
| Performances                             |                 |                                                                                                                      |
| Drive speed - stowed                     |                 | 5 km/h                                                                                                               |
| Drive speed - raised                     |                 | 0.60 km/h                                                                                                            |
| Gradeability                             |                 | 22 %                                                                                                                 |
| Permissible leveling                     |                 | 3 °                                                                                                                  |
| Wheels                                   |                 |                                                                                                                      |
| Tires type                               |                 | Solid non-marking tires                                                                                              |
| Standard tires                           |                 | 24 x 7.5 in / 600 x 190 mm                                                                                           |
| Drive wheels (front / rear)              |                 | 0 / 2                                                                                                                |
| Steering wheels (front / rear)           |                 | 2/0                                                                                                                  |
| Braking wheels (front / rear)            |                 | 0 / 2                                                                                                                |
| Engine/Battery                           |                 | · ·                                                                                                                  |
| Electric engine power rating             |                 | 2 x 4.50 kW                                                                                                          |
| Electric lift pump                       |                 | 3.70 kW                                                                                                              |
| Battery voltage                          |                 | 48 V                                                                                                                 |
| Battery nominal voltage / capacity       |                 | 48 V / 240 Ah                                                                                                        |
| Battery energy                           |                 | 11 kWh                                                                                                               |
| On-board charger (V / A)                 |                 | 48 V / 30 A                                                                                                          |
| Miscellaneous                            |                 | 10 17 00 11                                                                                                          |
| Number of cycles with STD Battery (HIRD) |                 | 46                                                                                                                   |
| Ground Pressure                          |                 | 16.60 dan/cm2                                                                                                        |
| Hydraulic Pressure                       |                 | 210 bar                                                                                                              |
| Hydraulic tank capacity                  |                 | 151                                                                                                                  |
| Vibration on hands/arms                  |                 | < 0.66 m/s <sup>2</sup>                                                                                              |
| Standards compliance                     |                 | - 0.00 m/ 3                                                                                                          |
| This machine is in compliance with:      |                 | European directives: 2006/42/EC- Machinery<br>(revised EN280:2013) - 2004/108/EC (EMC) -<br>2006/95/EC (Low voltage) |