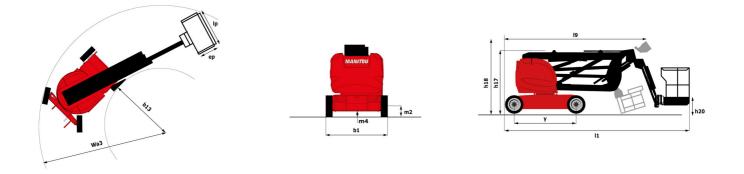

### 170 AETJ-L Created on November 21, 2024 at 5:20 PM UTC

|                                          | TOALIS E Ofcare | eu off Novelfinel 21, 2024 al 5.20 Pivi of c                                                                         |
|------------------------------------------|-----------------|----------------------------------------------------------------------------------------------------------------------|
| Capacities                               |                 | Metric                                                                                                               |
| Working height                           | h21             | 16.90 m                                                                                                              |
| Platform height                          | h7              | 14.90 m                                                                                                              |
| Max. outreach                            |                 | 9.43 m                                                                                                               |
| Overhang                                 |                 | 7 m                                                                                                                  |
| Pendular arm rotation (top / bottom)     |                 | +65 ° / -65 °                                                                                                        |
| Platform capacity                        | Q               | 200 kg                                                                                                               |
| Turret rotation                          |                 | 355 °                                                                                                                |
| Platform rotation (right / left)         |                 | 66 ° / 59 °                                                                                                          |
| Number of people (indoor/ outdoor)       |                 | 2/2                                                                                                                  |
| Weight and dimensions                    |                 |                                                                                                                      |
| Platform weight*                         |                 | 6950 kg                                                                                                              |
| Platform dimensions (length x width)     | lp / ep         | 1.20 m x 0.92 m                                                                                                      |
| Floor height (access)                    | h20             | 0.40 m                                                                                                               |
| Overall length                           | 1               | 6.84 m                                                                                                               |
| Overall width                            | b1              | 1.75 m                                                                                                               |
| Overall height                           | h17             | 1.75 m<br>1.97 m                                                                                                     |
| -                                        |                 |                                                                                                                      |
| Overall length (stowed)                  | 19              | 5.12 m                                                                                                               |
| Overall height (stowed)                  | h18 ***         | 2.04 m                                                                                                               |
| Jib length                               | 113             | 1.26 m                                                                                                               |
| Counterweight offset (turret at 90Ű)     | a7              | 0.08 m                                                                                                               |
| Counterweight Oversize / Reach           |                 | 0.08 m                                                                                                               |
| External turning radius                  | Wa3             | 4.30 m                                                                                                               |
| Ground clearance at centre of wheelbase  | m2              | 0.14 m                                                                                                               |
| Wheelbase                                | у               | 2 m                                                                                                                  |
| Performances                             |                 |                                                                                                                      |
| Drive speed - stowed                     |                 | 5 km/h                                                                                                               |
| Drive speed - raised                     |                 | 0.60 km/h                                                                                                            |
| Gradeability                             |                 | 22 %                                                                                                                 |
| Permissible leveling                     |                 | 3 °                                                                                                                  |
| Wheels                                   |                 |                                                                                                                      |
| Tires type                               |                 | Solid non-marking tires                                                                                              |
| Standard tires                           |                 | 24 x 7.5 in / 600 x 190 mm                                                                                           |
| Drive wheels (front / rear)              |                 | 0 / 2                                                                                                                |
| Steering wheels (front / rear)           |                 | 2 / 0                                                                                                                |
| Braking wheels (front / rear)            |                 | 0 / 2                                                                                                                |
| Engine/Battery                           |                 |                                                                                                                      |
| Electric engine power rating             |                 | 2 x 4.50 kW                                                                                                          |
| Electric lift pump                       |                 | 3.70 kW                                                                                                              |
| Battery voltage                          |                 | 48 V                                                                                                                 |
| Battery nominal voltage / capacity       |                 | 48 V / 240 Ah                                                                                                        |
| Battery energy                           |                 | 11 kWh                                                                                                               |
| On-board charger (V / A)                 |                 | 48 V / 30 A                                                                                                          |
| Miscellaneous                            |                 |                                                                                                                      |
| Number of cycles with STD Battery (HIRD) |                 | 46                                                                                                                   |
| Ground Pressure                          |                 | 16.60 dan/cm2                                                                                                        |
| Hydraulic Pressure                       |                 | 210 bar                                                                                                              |
| Hydraulic tank capacity                  |                 | 15                                                                                                                   |
| Vibration on hands/arms                  |                 | < 0.66 m/s²                                                                                                          |
| Standards compliance                     |                 |                                                                                                                      |
| This machine is in compliance with:      |                 | European directives: 2006/42/EC- Machinery<br>(revised EN280:2013) - 2004/108/EC (EMC) -<br>2006/95/EC (Low voltage) |