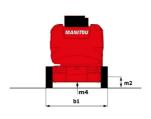

|                 | European directives: 2006/42/EC- Machinery<br>(revised EN280:2013) - 2004/108/EC (EMC) -<br>2006/95/EC (Low voltage) |

<sup>\*</sup>Varies according to options and standards of the country to which the machine is delivered

### 170 AETJ-L - Load chart

### Load Chart metric



# 170 AETJ-L - Dimensional drawing







# **Equipment**

#### 230V Predisposition Audible alarm and illuminated indicator lamp (leveling, overload, lowering) Battery charge indicator lamp CAN bus technology Emergency stop button in platform and on frame Horn in the platform Hour meter Integrated diagnostic assistance Manual emergency lowering Multi-voltage integrated charger Negative-type braking on rear wheels Non-marking rubber tyres Pendular arm Platform with open-work floor Proportional controls Slinging and securing rings Tool box in platform Traction battery Travel possible at maximum height

| Optional                                           |
|----------------------------------------------------|
| 110 or 230V plug with differential circuit breaker |
| Biodegradable oil                                  |
| Cold wea