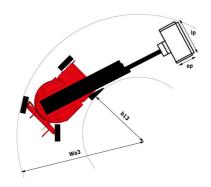

|                 | European directives: 2006/42/EC- Machinery<br>(revised EN280:2013) - 2004/108/EC (EMC) -<br>2006/95/EC (Low voltage) |

<sup>\*</sup>Varies according to options and standards of the country to which the machine is delivered

### 170 AETJ-L - Load chart

### Load Chart metric



# 170 AETJ-L - Dimensional drawing







# **Equipment**

#### 230V Predisposition Audible alarm and illuminated indicator lamp (leveling, overload, lowering) Battery charge indicator lamp CAN bus technology Emergency stop button in platform and on frame Horn in the platform Hour meter Integrated diagnostic assistance Manual emergency lowering Multi-voltage integrated charger Negative-type braking on rear wheels Non-marking rubber tyres Pendular arm Platform with open-work floor Proportional controls Slinging and securing rings Tool box in platform Traction battery Travel possible at maximum height

| Optional                                           |
|----------------------------------------------------|
| 110 or 230V plug with differential circuit breaker |
| Biodegradable oil                                  |
| Cold w