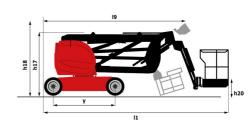

|                 | European directives: 2006/42/EC- Machinery<br>(revised EN280:2013) - 2004/108/EC (EMC) -<br>2006/95/EC (Low voltage) |

<sup>\*</sup>Varies according to options and standards of the country to which the machine is delivered

### 170 AETJ-L - Load chart

### Load Chart metric



# 170 AETJ-L - Dimensional drawing







# **Equipment**

#### 230V Predisposition Audible alarm and illuminated indicator lamp (leveling, overload, lowering) Battery charge indicator lamp CAN bus technology Emergency stop button in platform and on frame Horn in the platform Hour meter Integrated diagnostic assistance Manual emergency lowering Multi-voltage integrated charger Negative-type braking on rear wheels Non-marking rubber tyres Pendular arm Platform with open-work floor Proportional controls Slinging and securing rings Tool box in platform Traction battery Travel possible at maximum height

| Optional                                           |
|----------------------------------------------------|
| 110 or 230V plug with differential circuit breaker |
| Biodegradable oil                                  |
| Cold weath