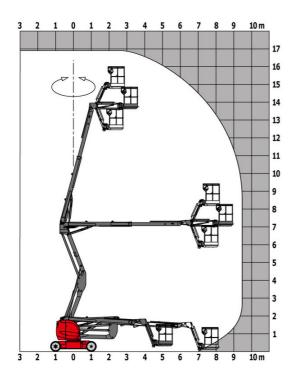

|                 | European directives: 2006/42/EC- Machinery<br>(revised EN280:2013) - 2004/108/EC (EMC) -<br>2006/95/EC (Low voltage) |

<sup>\*</sup>Varies according to options and standards of the country to which the machine is delivered

### 170 AETJ-L - Load chart

### Load Chart metric



# 170 AETJ-L - Dimensional drawing







# **Equipment**

#### 230V Predisposition Audible alarm and illuminated indicator lamp (leveling, overload, lowering) Battery charge indicator lamp CAN bus technology Emergency stop button in platform and on frame Horn in the platform Hour meter Integrated diagnostic assistance Manual emergency lowering Multi-voltage integrated charger Negative-type braking on rear wheels Non-marking rubber tyres Pendular arm Platform with open-work floor Proportional controls Slinging and securing rings Tool box in platform Traction battery Travel possible at maximum height

| Optional                                           |
|----------------------------------------------------|
| 110 or 230V plug with differential circuit breaker |
| Biodegradable oil