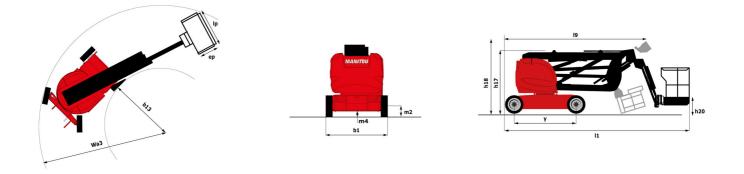

### 170 AETJ-L Created on November 23, 2024 at 1:44 PM UTC

|                                          | ITOAEIJ-L Glean | eu off november 23, 2024 al 1.44 PM OTC                                                                              |
|------------------------------------------|-----------------|----------------------------------------------------------------------------------------------------------------------|
| Capacities                               |                 | Metric                                                                                                               |
| Working height                           | h21             | 16.90 m                                                                                                              |
| Platform height                          | h7              | 14.90 m                                                                                                              |
| Max. outreach                            |                 | 9.43 m                                                                                                               |
| Overhang                                 |                 | 7 m                                                                                                                  |
| Pendular arm rotation (top / bottom)     |                 | +65 ° / -65 °                                                                                                        |
| Platform capacity                        | Q               | 200 kg                                                                                                               |
| Turret rotation                          | × ·             | 355 °                                                                                                                |
| Platform rotation (right / left)         |                 | 66 ° / 59 °                                                                                                          |
| Number of people (indoor / outdoor)      |                 | 2/2                                                                                                                  |
| Weight and dimensions                    |                 |                                                                                                                      |
| Platform weight*                         |                 | 6950 kg                                                                                                              |
| Platform dimensions (length x width)     | lp / ep         | 1.20 m x 0.92 m                                                                                                      |
|                                          |                 |                                                                                                                      |
| Floor height (access)                    | h20             | 0.40 m                                                                                                               |
| Overall length                           | 11              | 6.84 m                                                                                                               |
| Overall width                            | b1              | 1.75 m                                                                                                               |
| Overall height                           | h17             | 1.97 m                                                                                                               |
| Overall length (stowed)                  | 19              | 5.12 m                                                                                                               |
| Overall height (stowed)                  | h18 ***         | 2.04 m                                                                                                               |
| Jib length                               | 113             | 1.26 m                                                                                                               |
| Counterweight offset (turret at 90°)     | а7              | 0.08 m                                                                                                               |
| Counterweight Oversize / Reach           |                 | 0.08 m                                                                                                               |
| External turning radius                  | Wa3             | 4.30 m                                                                                                               |
| Ground clearance at centre of wheelbase  | m2              | 0.14 m                                                                                                               |
| Wheelbase                                | у               | 2 m                                                                                                                  |
| Performances                             |                 |                                                                                                                      |
| Drive speed - stowed                     |                 | 5 km/h                                                                                                               |
| Drive speed - raised                     |                 | 0.60 km/h                                                                                                            |
| Gradeability                             |                 | 22 %                                                                                                                 |
| Permissible leveling                     |                 | 3 °                                                                                                                  |
| Wheels                                   |                 |                                                                                                                      |
| Tires type                               |                 | Solid non-marking tires                                                                                              |
| Standard tires                           |                 | 24 x 7.5 in / 600 x 190 mm                                                                                           |
| Drive wheels (front / rear)              |                 | 0 / 2                                                                                                                |
| Steering wheels (front / rear)           |                 | 2 / 0                                                                                                                |
| Braking wheels (front / rear)            |                 | 0 / 2                                                                                                                |
| Engine/Battery                           |                 |                                                                                                                      |
| Electric engine power rating             |                 | 2 x 4.50 kW                                                                                                          |
| Electric lift pump                       |                 | 3.70 kW                                                                                                              |
| Battery voltage                          |                 | 48 V                                                                                                                 |
| Battery nominal voltage / capacity       |                 | 48 V / 240 Ah                                                                                                        |
| Battery energy                           |                 | 11 kWh                                                                                                               |
| On-board charger (V / A)                 |                 | 48 V / 30 A                                                                                                          |
| Miscellaneous                            |                 | 40 V / 30 A                                                                                                          |
| Number of cycles with STD Battery (HIRD) |                 | 46                                                                                                                   |
|                                          |                 | 46<br>16.60 dan/cm2                                                                                                  |
| Ground Pressure                          |                 |                                                                                                                      |
| Hydraulic Pressure                       |                 | 210 bar                                                                                                              |
| Hydraulic tank capacity                  |                 | 151                                                                                                                  |
| Vibration on hands/arms                  |                 | < 0.66 m/s²                                                                                                          |
| Standards compliance                     |                 |                                                                                                                      |
| This machine is in compliance with:      |                 | European directives: 2006/42/EC- Machinery<br>(revised EN280:2013) - 2004/108/EC (EMC) -<br>2006/95/EC (Low voltage) |