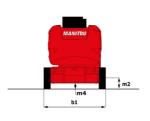

# 170 AETJ-L - Dimensional drawing

# 170 AETJ-L

|                                          | 170 AETJ-L Greated on Nove | iniber 21, 2024 at 0.30 PW 010                                                                   |
|------------------------------------------|----------------------------|--------------------------------------------------------------------------------------------------|
| Capacities                               |                            | Metric                                                                                           |
| Working height                           | h21                        | 16.90 m                                                                                          |
| Platform height                          | h7                         | 14.90 m                                                                                          |
| Max. outreach                            |                            | 9.43 m                                                                                           |
| Overhang                                 |                            | 7 m                                                                                              |
| Pendular arm rotation (top / bottom)     |                            | +65 ° / -65 °                                                                                    |
| Platform capacity                        | Q                          | 200 kg                                                                                           |
| Turret rotation                          |                            | 355 °                                                                                            |
| Platform rotation (right / left)         |                            | 66 ° / 59 °                                                                                      |
| Number of people (indoor / outdoor)      |                            | 2/2                                                                                              |
| Weight and dimensions                    |                            | 2 / 2                                                                                            |
| Platform weight*                         |                            | 6950 kg                                                                                          |
| •                                        | In / an                    | 1.20 m x 0.92 m                                                                                  |
| Platform dimensions (length x width)     | lp / ep                    |                                                                                                  |
| Floor height (access)                    | h20                        | 0.40 m                                                                                           |
| Overall length                           | l1                         | 6.84 m                                                                                           |
| Overall width                            | b1                         | 1.75 m                                                                                           |
| Overall height                           | h17                        | 1.97 m                                                                                           |
| Overall length (stowed)                  | 19                         | 5.12 m                                                                                           |
| Overall height (stowed)                  | h18 ***                    | 2.04 m                                                                                           |
| Jib length                               | I13                        | 1.26 m                                                                                           |
| Counterweight offset (turret at 90Ű)     | a7                         | 0.08 m                                                                                           |
| Counterweight Oversize / Reach           |                            | 0.08 m                                                                                           |
| External turning radius                  | Wa3                        | 4.30 m                                                                                           |
| Ground clearance at centre of wheelbase  | m2                         | 0.14 m                                                                                           |
| Wheelbase                                | у                          | 2 m                                                                                              |
| Performances                             |                            |                                                                                                  |
| Drive speed - stowed                     |                            | 5 km/h                                                                                           |
| Drive speed - raised                     |                            | 0.60 km/h                                                                                        |
| Gradeability                             |                            | 22 %                                                                                             |
| Permissible leveling                     |                            | 3 °                                                                                              |
| Wheels                                   |                            |                                                                                                  |
| Tires type                               |                            | Solid non-marking tires                                                                          |
| Standard tires                           | 2                          | 4 x 7.5 in / 600 x 190 mm                                                                        |
| Drive wheels (front / rear)              |                            | 0 / 2                                                                                            |
| Steering wheels (front / rear)           |                            | 2/0                                                                                              |
| Braking wheels (front / rear)            |                            | 0 / 2                                                                                            |
| Engine/Battery                           |                            |                                                                                                  |
| Electric engine power rating             |                            | 2 x 4.50 kW                                                                                      |
| Electric lift pump                       |                            | 3.70 kW                                                                                          |
| Battery voltage                          |                            | 48 V                                                                                             |
| Battery nominal voltage / capacity       |                            | 48 V / 240 Ah                                                                                    |
| Battery energy                           |                            | 11 kWh                                                                                           |
| , -,                                     |                            |                                                                                                  |
| On-board charger (V / A) Miscellaneous   |                            | 48 V / 30 A                                                                                      |
|                                          |                            | 46                                                                                               |
| Number of cycles with STD Battery (HIRD) |                            | 46                                                                                               |
| Ground Pressure                          |                            | 16.60 dan/cm2                                                                                    |
| Hydraulic Pressure                       |                            | 210 bar                                                                                          |
| Hydraulic tank capacity                  |                            | 15                                                                                               |
| Vibration on hands/arms                  |                            | < 0.66 m/s²                                                                                      |
| Standards compliance                     |                            |                                                                                                  |
| This machine is in compliance with:      | (revised El                | directives: 2006/42/EC- Machinery<br>1280:2013) - 2004/108/EC (EMC) -<br>006/95/EC (Low voltage) |