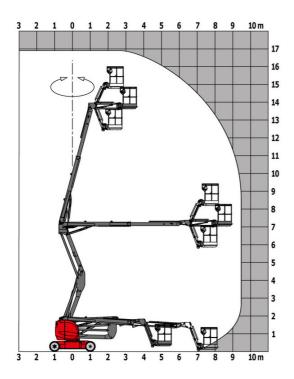

| 15                                                                                               |
| Vibration on hands/arms                  |                            | < 0.66 m/s²                                                                                      |
| Standards compliance                     |                            |                                                                                                  |
| This machine is in compliance with:      | (revised El                | directives: 2006/42/EC- Machinery<br>1280:2013) - 2004/108/EC (EMC) -<br>006/95/EC (Low voltage) |

<sup>\*</sup>Varies according to options and standards of the country to which the machine is delivered

### 170 AETJ-L - Load chart

### Load Chart metric



# 170 AETJ-L - Dimensional drawing







# **Equipment**

#### 230V Predisposition Audible alarm and illuminated indicator lamp (leveling, overload, lowering) Battery charge indicator lamp CAN bus technology Emergency stop button in platform and on frame Horn in the platform Hour meter Integrated diagnostic assistance Manual emergency lowering Multi-voltage integrated charger Negative-type braking on rear wheels Non-marking rubber tyres Pendular arm Platform with open-work floor Proportional controls Slinging and securing rings Tool box in platform Traction battery Travel possible at maximum height

| Optional                                           |
|----------------------------------------------------|
| 110 or 230V plug with differential circuit breaker |
| Biodegradable oil