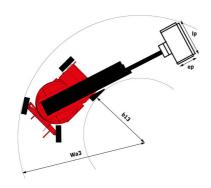

# 170 AETJ-L - Dimensional drawing

# 170 AETJ-L

|                                          | 170 AETJ-L Greated on Nove | iniber 21, 2024 at 0.30 PW 010                                                                   |
|------------------------------------------|----------------------------|--------------------------------------------------------------------------------------------------|
| Capacities                               |                            | Metric                                                                                           |
| Working height                           | h21                        | 16.90 m                                                                                          |
| Platform height                          | h7                         | 14.90 m                                                                                          |
| Max. outreach                            |                            | 9.43 m                                                                                           |
| Overhang                                 |                            | 7 m                                                                                              |
| Pendular arm rotation (top / bottom)     |                            | +65 ° / -65 °                                                                                    |
| Platform capacity                        | Q                          | 200 kg                                                                                           |
| Turret rotation                          |                            | 355 °                                                                                            |
| Platform rotation (right / left)         |                            | 66 ° / 59 °                                                                                      |
| Number of people (indoor / outdoor)      |                            | 2/2                                                                                              |
| Weight and dimensions                    |                            | 2 / 2                                                                                            |
| Platform weight*                         |                            | 6950 kg                                                                                          |
| •                                        | In / an                    | 1.20 m x 0.92 m                                                                                  |
| Platform dimensions (length x width)     | lp / ep                    |                                                                                                  |
| Floor height (access)                    | h20                        | 0.40 m                                                                                           |
| Overall length                           | l1                         | 6.84 m                                                                                           |
| Overall width                            | b1                         | 1.75 m                                                                                           |
| Overall height                           | h17                        | 1.97 m                                                                                           |
| Overall length (stowed)                  | 19                         | 5.12 m                                                                                           |
| Overall height (stowed)                  | h18 ***                    | 2.04 m                                                                                           |
| Jib length                               | I13                        | 1.26 m                                                                                           |
| Counterweight offset (turret at 90Ű)     | a7                         | 0.08 m                                                                                           |
| Counterweight Oversize / Reach           |                            | 0.08 m                                                                                           |
| External turning radius                  | Wa3                        | 4.30 m                                                                                           |
| Ground clearance at centre of wheelbase  | m2                         | 0.14 m                                                                                           |
| Wheelbase                                | у                          | 2 m                                                                                              |
| Performances                             |                            |                                                                                                  |
| Drive speed - stowed                     |                            | 5 km/h                                                                                           |
| Drive speed - raised                     |                            | 0.60 km/h                                                                                        |
| Gradeability                             |                            | 22 %                                                                                             |
| Permissible leveling                     |                            | 3 °                                                                                              |
| Wheels                                   |                            |                                                                                                  |
| Tires type                               |                            | Solid non-marking tires                                                                          |
| Standard tires                           | 2                          | 4 x 7.5 in / 600 x 190 mm                                                                        |
| Drive wheels (front / rear)              |                            | 0 / 2                                                                                            |
| Steering wheels (front / rear)           |                            | 2/0                                                                                              |
| Braking wheels (front / rear)            |                            | 0 / 2                                                                                            |
| Engine/Battery                           |                            |                                                                                                  |
| Electric engine power rating             |                            | 2 x 4.50 kW                                                                                      |
| Electric lift pump                       |                            | 3.70 kW                                                                                          |
| Battery voltage                          |                            | 48 V                                                                                             |
| Battery nominal voltage / capacity       |                            | 48 V / 240 Ah                                                                                    |
| Battery energy                           |                            | 11 kWh                                                                                           |
| , -,                                     |                            |                                                                                                  |
| On-board charger (V / A) Miscellaneous   |                            | 48 V / 30 A                                                                                      |
|                                          |                            | 46                                                                                               |
| Number of cycles with STD Battery (HIRD) |                            | 46                                                                                               |
| Ground Pressure                          |                            | 16.60 dan/cm2                                                                                    |
| Hydraulic Pressure                       |                            | 210 bar                                                                                          |
| Hydraulic tank capacity                  |                            | 15                                                                                               |
| Vibration on hands/arms                  |                            | < 0.66 m/s²                                                                                      |
| Standards compliance                     |                            |                                                                                                  |
| This machine is in compliance with:      | (revised El                | directives: 2006/42/EC- Machinery<br>1280:2013) - 2004/108/EC (EMC) -<br>006/95/EC (Low voltage) |