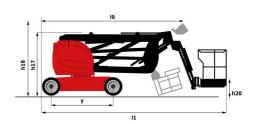

# 170 AETJ-L

|                                          | 170 AETJ-L Greated on Nove | iniber 21, 2024 at 0.30 PW 010                                                                   |
|------------------------------------------|----------------------------|--------------------------------------------------------------------------------------------------|
| Capacities                               |                            | Metric                                                                                           |
| Working height                           | h21                        | 16.90 m                                                                                          |
| Platform height                          | h7                         | 14.90 m                                                                                          |
| Max. outreach                            |                            | 9.43 m                                                                                           |
| Overhang                                 |                            | 7 m                                                                                              |
| Pendular arm rotation (top / bottom)     |                            | +65 ° / -65 °                                                                                    |
| Platform capacity                        | Q                          | 200 kg                                                                                           |
| Turret rotation                          |                            | 355 °                                                                                            |
| Platform rotation (right / left)         |                            | 66 ° / 59 °                                                                                      |
| Number of people (indoor / outdoor)      |                            | 2/2                                                                                              |
| Weight and dimensions                    |                            | 2 / 2                                                                                            |
| Platform weight*                         |                            | 6950 kg                                                                                          |
| •                                        | In / an                    | 1.20 m x 0.92 m                                                                                  |
| Platform dimensions (length x width)     | lp / ep                    |                                                                                                  |
| Floor height (access)                    | h20                        | 0.40 m                                                                                           |
| Overall length                           | l1                         | 6.84 m                                                                                           |
| Overall width                            | b1                         | 1.75 m                                                                                           |
| Overall height                           | h17                        | 1.97 m                                                                                           |
| Overall length (stowed)                  | 19                         | 5.12 m                                                                                           |
| Overall height (stowed)                  | h18 ***                    | 2.04 m                                                                                           |
| Jib length                               | I13                        | 1.26 m                                                                                           |
| Counterweight offset (turret at 90Ű)     | a7                         | 0.08 m                                                                                           |
| Counterweight Oversize / Reach           |                            | 0.08 m                                                                                           |
| External turning radius                  | Wa3                        | 4.30 m                                                                                           |
| Ground clearance at centre of wheelbase  | m2                         | 0.14 m                                                                                           |
| Wheelbase                                | у                          | 2 m                                                                                              |
| Performances                             |                            |                                                                                                  |
| Drive speed - stowed                     |                            | 5 km/h                                                                                           |
| Drive speed - raised                     |                            | 0.60 km/h                                                                                        |
| Gradeability                             |                            | 22 %                                                                                             |
| Permissible leveling                     |                            | 3 °                                                                                              |
| Wheels                                   |                            |                                                                                                  |
| Tires type                               |                            | Solid non-marking tires                                                                          |
| Standard tires                           | 2                          | 4 x 7.5 in / 600 x 190 mm                                                                        |
| Drive wheels (front / rear)              |                            | 0 / 2                                                                                            |
| Steering wheels (front / rear)           |                            | 2/0                                                                                              |
| Braking wheels (front / rear)            |                            | 0 / 2                                                                                            |
| Engine/Battery                           |                            |                                                                                                  |
| Electric engine power rating             |                            | 2 x 4.50 kW                                                                                      |
| Electric lift pump                       |                            | 3.70 kW                                                                                          |
| Battery voltage                          |                            | 48 V                                                                                             |
| Battery nominal voltage / capacity       |                            | 48 V / 240 Ah                                                                                    |
| Battery energy                           |                            | 11 kWh                                                                                           |
| , -,                                     |                            |                                                                                                  |
| On-board charger (V / A) Miscellaneous   |                            | 48 V / 30 A                                                                                      |
|                                          |                            | 46                                                                                               |
| Number of cycles with STD Battery (HIRD) |                            | 46                                                                                               |
| Ground Pressure                          |                            | 16.60 dan/cm2                                                                                    |
| Hydraulic Pressure                       |                            | 210 bar                                                                                          |
| Hydraulic tank capacity                  |                            | 15                                                                                               |
| Vibration on hands/arms                  |                            | < 0.66 m/s²                                                                                      |
| Standards compliance                     |                            |                                                                                                  |
| This machine is in compliance with:      | (revised El                | directives: 2006/42/EC- Machinery<br>1280:2013) - 2004/108/EC (EMC) -<br>006/95/EC (Low voltage) |

# 170 AETJ-L - Dimensional drawing