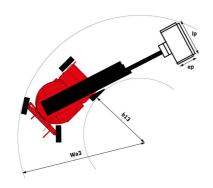

# 170 AETJ-L

|                                          | 170 AETJ-L GR | ated on 21 November 2024 at 17:23 UTC                                                                                |
|------------------------------------------|---------------|----------------------------------------------------------------------------------------------------------------------|
| Capacities                               |               | Metric                                                                                                               |
| Working height                           | h21           | 16.90 m                                                                                                              |
| Platform height                          | h7            | 14.90 m                                                                                                              |
| Max. outreach                            |               | 9.43 m                                                                                                               |
| Overhang                                 |               | 7 m                                                                                                                  |
| Pendular arm rotation (top / bottom)     |               | +65 ° / -65 °                                                                                                        |
| Platform capacity                        | Q             | 200 kg                                                                                                               |
| Turret rotation                          |               | 355 °                                                                                                                |
| Platform rotation (right / left)         |               | 66 ° / 59 °                                                                                                          |
| Number of people (indoor / outdoor)      |               | 2/2                                                                                                                  |
| Weight and dimensions                    |               |                                                                                                                      |
| Platform weight*                         |               | 6950 kg                                                                                                              |
| Platform dimensions (length x width)     | lp / ep       | 1.20 m x 0.92 m                                                                                                      |
| Floor height (access)                    | h20           | 0.40 m                                                                                                               |
| Overall length                           | I1            | 6.84 m                                                                                                               |
| Overall width                            | b1            | 1.75 m                                                                                                               |
| Overall height                           | h17           | 1.97 m                                                                                                               |
| Overall length (stowed)                  | 19            | 5.12 m                                                                                                               |
|                                          | h18 ***       | 2.04 m                                                                                                               |
| Overall height (stowed)                  | I13           | 1.26 m                                                                                                               |
| Jib length                               |               |                                                                                                                      |
| Counterweight offset (turret at 90Ű)     | a7            | 0.08 m                                                                                                               |
| Counterweight Oversize / Reach           | W 0           | 0.08 m                                                                                                               |
| External turning radius                  | Wa3           | 4.30 m                                                                                                               |
| Ground clearance at centre of wheelbase  | m2            | 0.14 m                                                                                                               |
| Wheelbase                                | у             | 2 m                                                                                                                  |
| Performances                             |               | E less th                                                                                                            |
| Drive speed - stowed                     |               | 5 km/h                                                                                                               |
| Drive speed - raised                     |               | 0.60 km/h                                                                                                            |
| Gradeability                             |               | 22 %                                                                                                                 |
| Permissible leveling                     |               | 3 °                                                                                                                  |
| Wheels                                   |               |                                                                                                                      |
| Tires type                               |               | Solid non-marking tires                                                                                              |
| Standard tires                           |               | 24 x 7.5 in / 600 x 190 mm                                                                                           |
| Drive wheels (front / rear)              |               | 0 / 2                                                                                                                |
| Steering wheels (front / rear)           |               | 2 / 0                                                                                                                |
| Braking wheels (front / rear)            |               | 0 / 2                                                                                                                |
| Engine/Battery                           |               |                                                                                                                      |
| Electric engine power rating             |               | 2 x 4.50 kW                                                                                                          |
| Electric lift pump                       |               | 3.70 kW                                                                                                              |
| Battery voltage                          |               | 48 V                                                                                                                 |
| Battery nominal voltage / capacity       |               | 48 V / 240 Ah                                                                                                        |
| Battery energy                           |               | 11 kWh                                                                                                               |
| On-board charger (V / A)                 |               | 48 V / 30 A                                                                                                          |
| Miscellaneous                            |               |                                                                                                                      |
| Number of cycles with STD Battery (HIRD) |               | 46                                                                                                                   |
| Ground Pressure                          |               | 16.60 dan/cm2                                                                                                        |
| Hydraulic Pressure                       |               | 210 bar                                                                                                              |
| Hydraulic tank capacity                  |               | 15 l                                                                                                                 |
| Vibration on hands/arms                  |               | < 0.66 m/s²                                                                                                          |
| Standards compliance                     |               |                                                                                                                      |
| This machine is in compliance with:      |               | European directives: 2006/42/EC- Machinery<br>(revised EN280:2013) - 2004/108/EC (EMC) -<br>2006/95/EC (Low voltage) |