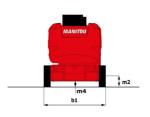

# 170 AETJ-L

|                                          | 170 AETJ-L GR | ated on 21 November 2024 at 17:23 UTC                                                                                |
|------------------------------------------|---------------|----------------------------------------------------------------------------------------------------------------------|
| Capacities                               |               | Metric                                                                                                               |
| Working height                           | h21           | 16.90 m                                                                                                              |
| Platform height                          | h7            | 14.90 m                                                                                                              |
| Max. outreach                            |               | 9.43 m                                                                                                               |
| Overhang                                 |               | 7 m                                                                                                                  |
| Pendular arm rotation (top / bottom)     |               | +65 ° / -65 °                                                                                                        |
| Platform capacity                        | Q             | 200 kg                                                                                                               |
| Turret rotation                          |               | 355 °                                                                                                                |
| Platform rotation (right / left)         |               | 66 ° / 59 °                                                                                                          |
| Number of people (indoor / outdoor)      |               | 2/2                                                                                                                  |
| Weight and dimensions                    |               |                                                                                                                      |
| Platform weight*                         |               | 6950 kg                                                                                                              |
| Platform dimensions (length x width)     | lp / ep       | 1.20 m x 0.92 m                                                                                                      |
| Floor height (access)                    | h20           | 0.40 m                                                                                                               |
| Overall length                           | I1            | 6.84 m                                                                                                               |
| Overall width                            | b1            | 1.75 m                                                                                                               |
| Overall height                           | h17           | 1.97 m                                                                                                               |
| Overall length (stowed)                  | 19            | 5.12 m                                                                                                               |
|                                          | h18 ***       | 2.04 m                                                                                                               |
| Overall height (stowed)                  | I13           | 1.26 m                                                                                                               |
| Jib length                               |               |                                                                                                                      |
| Counterweight offset (turret at 90Ű)     | a7            | 0.08 m                                                                                                               |
| Counterweight Oversize / Reach           | W 0           | 0.08 m                                                                                                               |
| External turning radius                  | Wa3           | 4.30 m                                                                                                               |
| Ground clearance at centre of wheelbase  | m2            | 0.14 m                                                                                                               |
| Wheelbase                                | у             | 2 m                                                                                                                  |
| Performances                             |               | E less th                                                                                                            |
| Drive speed - stowed                     |               | 5 km/h                                                                                                               |
| Drive speed - raised                     |               | 0.60 km/h                                                                                                            |
| Gradeability                             |               | 22 %                                                                                                                 |
| Permissible leveling                     |               | 3 °                                                                                                                  |
| Wheels                                   |               |                                                                                                                      |
| Tires type                               |               | Solid non-marking tires                                                                                              |
| Standard tires                           |               | 24 x 7.5 in / 600 x 190 mm                                                                                           |
| Drive wheels (front / rear)              |               | 0 / 2                                                                                                                |
| Steering wheels (front / rear)           |               | 2 / 0                                                                                                                |
| Braking wheels (front / rear)            |               | 0 / 2                                                                                                                |
| Engine/Battery                           |               |                                                                                                                      |
| Electric engine power rating             |               | 2 x 4.50 kW                                                                                                          |
| Electric lift pump                       |               | 3.70 kW                                                                                                              |
| Battery voltage                          |               | 48 V                                                                                                                 |
| Battery nominal voltage / capacity       |               | 48 V / 240 Ah                                                                                                        |
| Battery energy                           |               | 11 kWh                                                                                                               |
| On-board charger (V / A)                 |               | 48 V / 30 A                                                                                                          |
| Miscellaneous                            |               |                                                                                                                      |
| Number of cycles with STD Battery (HIRD) |               | 46                                                                                                                   |
| Ground Pressure                          |               | 16.60 dan/cm2                                                                                                        |
| Hydraulic Pressure                       |               | 210 bar                                                                                                              |
| Hydraulic tank capacity                  |               | 15 l                                                                                                                 |
| Vibration on hands/arms                  |               | < 0.66 m/s²                                                                                                          |
| Standards compliance                     |               |                                                                                                                      |
| This machine is in compliance with:      |               | European directives: 2006/42/EC- Machinery<br>(revised EN280:2013) - 2004/108/EC (EMC) -<br>2006/95/EC (Low voltage) |