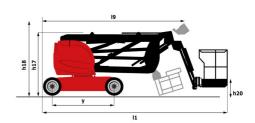

# 170 AETJ-L

|                                          | 170 AETJ-L GR | ated on 21 November 2024 at 17:23 UTC                                                                                |
|------------------------------------------|---------------|----------------------------------------------------------------------------------------------------------------------|
| Capacities                               |               | Metric                                                                                                               |
| Working height                           | h21           | 16.90 m                                                                                                              |
| Platform height                          | h7            | 14.90 m                                                                                                              |
| Max. outreach                            |               | 9.43 m                                                                                                               |
| Overhang                                 |               | 7 m                                                                                                                  |
| Pendular arm rotation (top / bottom)     |               | +65 ° / -65 °                                                                                                        |
| Platform capacity                        | Q             | 200 kg                                                                                                               |
| Turret rotation                          |               | 355 °                                                                                                                |
| Platform rotation (right / left)         |               | 66 ° / 59 °                                                                                                          |
| Number of people (indoor / outdoor)      |               | 2/2                                                                                                                  |
| Weight and dimensions                    |               |                                                                                                                      |
| Platform weight*                         |               | 6950 kg                                                                                                              |
| Platform dimensions (length x width)     | lp / ep       | 1.20 m x 0.92 m                                                                                                      |
| Floor height (access)                    | h20           | 0.40 m                                                                                                               |
| Overall length                           | I1            | 6.84 m                                                                                                               |
| Overall width                            | b1            | 1.75 m                                                                                                               |
| Overall height                           | h17           | 1.97 m                                                                                                               |
| Overall length (stowed)                  | 19            | 5.12 m                                                                                                               |
|                                          | h18 ***       | 2.04 m                                                                                                               |
| Overall height (stowed)                  | I13           | 1.26 m                                                                                                               |
| Jib length                               |               |                                                                                                                      |
| Counterweight offset (turret at 90Ű)     | a7            | 0.08 m                                                                                                               |
| Counterweight Oversize / Reach           | W 0           | 0.08 m                                                                                                               |
| External turning radius                  | Wa3           | 4.30 m                                                                                                               |
| Ground clearance at centre of wheelbase  | m2            | 0.14 m                                                                                                               |
| Wheelbase                                | у             | 2 m                                                                                                                  |
| Performances                             |               | E less th                                                                                                            |
| Drive speed - stowed                     |               | 5 km/h                                                                                                               |
| Drive speed - raised                     |               | 0.60 km/h                                                                                                            |
| Gradeability                             |               | 22 %                                                                                                                 |
| Permissible leveling                     |               | 3 °                                                                                                                  |
| Wheels                                   |               |                                                                                                                      |
| Tires type                               |               | Solid non-marking tires                                                                                              |
| Standard tires                           |               | 24 x 7.5 in / 600 x 190 mm                                                                                           |
| Drive wheels (front / rear)              |               | 0 / 2                                                                                                                |
| Steering wheels (front / rear)           |               | 2 / 0                                                                                                                |
| Braking wheels (front / rear)            |               | 0 / 2                                                                                                                |
| Engine/Battery                           |               |                                                                                                                      |
| Electric engine power rating             |               | 2 x 4.50 kW                                                                                                          |
| Electric lift pump                       |               | 3.70 kW                                                                                                              |
| Battery voltage                          |               | 48 V                                                                                                                 |
| Battery nominal voltage / capacity       |               | 48 V / 240 Ah                                                                                                        |
| Battery energy                           |               | 11 kWh                                                                                                               |
| On-board charger (V / A)                 |               | 48 V / 30 A                                                                                                          |
| Miscellaneous                            |               |                                                                                                                      |
| Number of cycles with STD Battery (HIRD) |               | 46                                                                                                                   |
| Ground Pressure                          |               | 16.60 dan/cm2                                                                                                        |
| Hydraulic Pressure                       |               | 210 bar                                                                                                              |
| Hydraulic tank capacity                  |               | 15 l                                                                                                                 |
| Vibration on hands/arms                  |               | < 0.66 m/s²                                                                                                          |
| Standards compliance                     |               |                                                                                                                      |
| This machine is in compliance with:      |               | European directives: 2006/42/EC- Machinery<br>(revised EN280:2013) - 2004/108/EC (EMC) -<br>2006/95/EC (Low voltage) |

### Load Chart metric

170 AETJ-L - Dimensional drawing