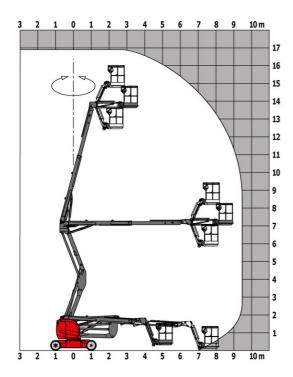

## 170 AETJ-L - Load chart

### Load Chart metric

170 AETJ-L - Dimensional drawing