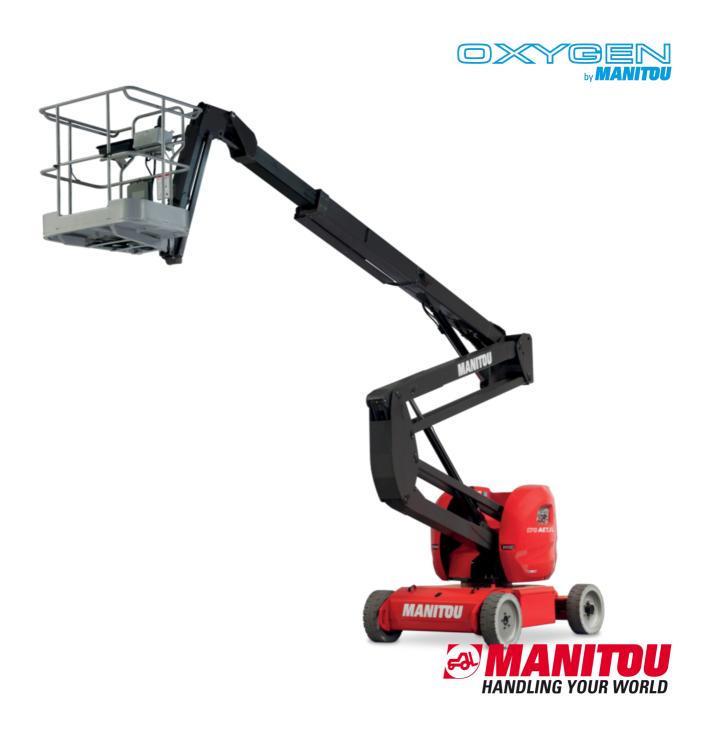

# 170 AETJ-L

|                                          | 170ALIS E GICCO | ed on November 21, 2024 at 6:52 PM UTC                                                                               |
|------------------------------------------|-----------------|----------------------------------------------------------------------------------------------------------------------|
| Capacities                               |                 | Metric                                                                                                               |
| Working height                           | h21             | 16.90 m                                                                                                              |
| Platform height                          | h7              | 14.90 m                                                                                                              |
| Max. outreach                            |                 | 9.43 m                                                                                                               |
| Overhang                                 |                 | 7 m                                                                                                                  |
| Pendular arm rotation (top / bottom)     |                 | +65 ° / -65 °                                                                                                        |
| Platform capacity                        | Q               | 200 kg                                                                                                               |
| Turret rotation                          |                 | 355 °                                                                                                                |
| Platform rotation (right / left)         |                 | 66 ° / 59 °                                                                                                          |
| Number of people (indoor / outdoor)      |                 | 2/2                                                                                                                  |
| Weight and dimensions                    |                 |                                                                                                                      |
| Platform weight*                         |                 | 6950 kg                                                                                                              |
| Platform dimensions (length x width)     | lp / ep         | 1.20 m x 0.92 m                                                                                                      |
| Floor height (access)                    | h20             | 0.40 m                                                                                                               |
| Overall length                           | l1              | 6.84 m                                                                                                               |
| Overall width                            | b1              | 1.75 m                                                                                                               |
| Overall height                           | h17             | 1.97 m                                                                                                               |
| Overall length (stowed)                  | 19              | 5.12 m                                                                                                               |
| Overall height (stowed)                  | h18 ***         | 2.04 m                                                                                                               |
| Jib length                               | l13             | 1.26 m                                                                                                               |
| Counterweight offset (turret at 90Ű)     | a7              | 0.08 m                                                                                                               |
| Counterweight Oversize / Reach           |                 | 0.08 m                                                                                                               |
| External turning radius                  | Wa3             | 4.30 m                                                                                                               |
| Ground clearance at centre of wheelbase  | m2              | 0.14 m                                                                                                               |
| Wheelbase                                | у               | 2 m                                                                                                                  |
| Performances                             | ,               |                                                                                                                      |
| Drive speed - stowed                     |                 | 5 km/h                                                                                                               |
| Drive speed - raised                     |                 | 0.60 km/h                                                                                                            |
| Gradeability                             |                 | 22 %                                                                                                                 |
| Permissible leveling                     |                 | 3 °                                                                                                                  |
| Wheels                                   |                 |                                                                                                                      |
| Tires type                               |                 | Solid non-marking tires                                                                                              |
| Standard tires                           |                 | 24 x 7.5 in / 600 x 190 mm                                                                                           |
| Drive wheels (front / rear)              |                 | 0 / 2                                                                                                                |
| Steering wheels (front / rear)           |                 | 2/0                                                                                                                  |
| Braking wheels (front / rear)            |                 | 0 / 2                                                                                                                |
| Engine/Battery                           |                 |                                                                                                                      |
| Electric engine power rating             |                 | 2 x 4.50 kW                                                                                                          |
| Electric lift pump                       |                 | 3.70 kW                                                                                                              |
| Battery voltage                          |                 | 48 V                                                                                                                 |
| Battery nominal voltage / capacity       |                 | 48 V / 240 Ah                                                                                                        |
| Battery energy                           |                 | 11 kWh                                                                                                               |
| On-board charger (V / A)                 |                 | 48 V / 30 A                                                                                                          |
| Miscellaneous                            |                 |                                                                                                                      |
| Number of cycles with STD Battery (HIRD) |                 | 46                                                                                                                   |
| Ground Pressure                          |                 | 16.60 dan/cm2                                                                                                        |
| Hydraulic Pressure                       |                 | 210 bar                                                                                                              |
| Hydraulic tank capacity                  |                 | 15                                                                                                                   |
| Vibration on hands/arms                  |                 | < 0.66 m/s²                                                                                                          |
| Standards compliance                     |                 |                                                                                                                      |
| This machine is in compliance with:      |                 | European directives: 2006/42/EC- Machinery<br>(revised EN280:2013) - 2004/108/EC (EMC) -<br>2006/95/EC (Low voltage) |