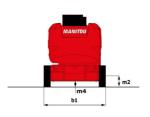

# 170 AETJ-L - Dimensional drawing

# 170 AETJ-L

|                                          | 170ALIS E GICCO | ed on November 21, 2024 at 6:52 PM UTC                                                                               |
|------------------------------------------|-----------------|----------------------------------------------------------------------------------------------------------------------|
| Capacities                               |                 | Metric                                                                                                               |
| Working height                           | h21             | 16.90 m                                                                                                              |
| Platform height                          | h7              | 14.90 m                                                                                                              |
| Max. outreach                            |                 | 9.43 m                                                                                                               |
| Overhang                                 |                 | 7 m                                                                                                                  |
| Pendular arm rotation (top / bottom)     |                 | +65 ° / -65 °                                                                                                        |
| Platform capacity                        | Q               | 200 kg                                                                                                               |
| Turret rotation                          |                 | 355 °                                                                                                                |
| Platform rotation (right / left)         |                 | 66 ° / 59 °                                                                                                          |
| Number of people (indoor / outdoor)      |                 | 2/2                                                                                                                  |
| Weight and dimensions                    |                 |                                                                                                                      |
| Platform weight*                         |                 | 6950 kg                                                                                                              |
| Platform dimensions (length x width)     | lp / ep         | 1.20 m x 0.92 m                                                                                                      |
| Floor height (access)                    | h20             | 0.40 m                                                                                                               |
| Overall length                           | l1              | 6.84 m                                                                                                               |
| Overall width                            | b1              | 1.75 m                                                                                                               |
| Overall height                           | h17             | 1.97 m                                                                                                               |
| Overall length (stowed)                  | 19              | 5.12 m                                                                                                               |
| Overall height (stowed)                  | h18 ***         | 2.04 m                                                                                                               |
| Jib length                               | l13             | 1.26 m                                                                                                               |
| Counterweight offset (turret at 90Ű)     | a7              | 0.08 m                                                                                                               |
| Counterweight Oversize / Reach           |                 | 0.08 m                                                                                                               |
| External turning radius                  | Wa3             | 4.30 m                                                                                                               |
| Ground clearance at centre of wheelbase  | m2              | 0.14 m                                                                                                               |
| Wheelbase                                | у               | 2 m                                                                                                                  |
| Performances                             | ,               |                                                                                                                      |
| Drive speed - stowed                     |                 | 5 km/h                                                                                                               |
| Drive speed - raised                     |                 | 0.60 km/h                                                                                                            |
| Gradeability                             |                 | 22 %                                                                                                                 |
| Permissible leveling                     |                 | 3 °                                                                                                                  |
| Wheels                                   |                 |                                                                                                                      |
| Tires type                               |                 | Solid non-marking tires                                                                                              |
| Standard tires                           |                 | 24 x 7.5 in / 600 x 190 mm                                                                                           |
| Drive wheels (front / rear)              |                 | 0 / 2                                                                                                                |
| Steering wheels (front / rear)           |                 | 2/0                                                                                                                  |
| Braking wheels (front / rear)            |                 | 0 / 2                                                                                                                |
| Engine/Battery                           |                 |                                                                                                                      |
| Electric engine power rating             |                 | 2 x 4.50 kW                                                                                                          |
| Electric lift pump                       |                 | 3.70 kW                                                                                                              |
| Battery voltage                          |                 | 48 V                                                                                                                 |
| Battery nominal voltage / capacity       |                 | 48 V / 240 Ah                                                                                                        |
| Battery energy                           |                 | 11 kWh                                                                                                               |
| On-board charger (V / A)                 |                 | 48 V / 30 A                                                                                                          |
| Miscellaneous                            |                 |                                                                                                                      |
| Number of cycles with STD Battery (HIRD) |                 | 46                                                                                                                   |
| Ground Pressure                          |                 | 16.60 dan/cm2                                                                                                        |
| Hydraulic Pressure                       |                 | 210 bar                                                                                                              |
| Hydraulic tank capacity                  |                 | 15                                                                                                                   |
| Vibration on hands/arms                  |                 | < 0.66 m/s²                                                                                                          |
| Standards compliance                     |                 |                                                                                                                      |
| This machine is in compliance with:      |                 | European directives: 2006/42/EC- Machinery<br>(revised EN280:2013) - 2004/108/EC (EMC) -<br>2006/95/EC (Low voltage) |