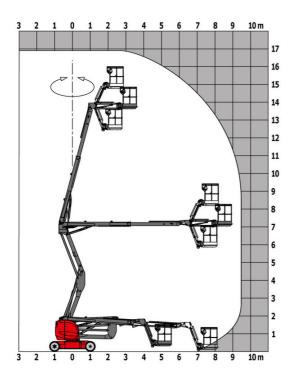

|
| Vibration on hands/arms                  |                 | < 0.66 m/s²                                                                                                          |
| Standards compliance                     |                 |                                                                                                                      |
| This machine is in compliance with:      |                 | European directives: 2006/42/EC- Machinery<br>(revised EN280:2013) - 2004/108/EC (EMC) -<br>2006/95/EC (Low voltage) |

<sup>\*</sup>Varies according to options and standards of the country to which the machine is delivered

### 170 AETJ-L - Load chart

### Load Chart metric



# 170 AETJ-L - Dimensional drawing







# **Equipment**

#### 230V Predisposition Audible alarm and illuminated indicator lamp (leveling, overload, lowering) Battery charge indicator lamp CAN bus technology Emergency stop button in platform and on frame Horn in the platform Hour meter Integrated diagnostic assistance Manual emergency lowering Multi-voltage integrated charger Negative-type braking on rear wheels Non-marking rubber tyres Pendular arm Platform with open-work floor Proportional controls Slinging and securing rings Tool box in platform Traction battery Travel possible at maximum height

| Optional  110 or 230V plug with differential circuit breaker Biodegradable oil Cold weather kit Cold weather protection oil High capacity starting battery LED strobe Light on the basket LE