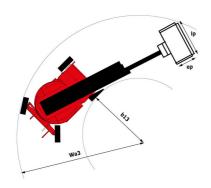

# 170 AETJ-L - Dimensional drawing

# 170 AETJ-L

|                                          | 170ALIS E GICCO | ed on November 21, 2024 at 6:52 PM UTC                                                                               |
|------------------------------------------|-----------------|----------------------------------------------------------------------------------------------------------------------|
| Capacities                               |                 | Metric                                                                                                               |
| Working height                           | h21             | 16.90 m                                                                                                              |
| Platform height                          | h7              | 14.90 m                                                                                                              |
| Max. outreach                            |                 | 9.43 m                                                                                                               |
| Overhang                                 |                 | 7 m                                                                                                                  |
| Pendular arm rotation (top / bottom)     |                 | +65 ° / -65 °                                                                                                        |
| Platform capacity                        | Q               | 200 kg                                                                                                               |
| Turret rotation                          |                 | 355 °                                                                                                                |
| Platform rotation (right / left)         |                 | 66 ° / 59 °                                                                                                          |
| Number of people (indoor / outdoor)      |                 | 2/2                                                                                                                  |
| Weight and dimensions                    |                 |                                                                                                                      |
| Platform weight*                         |                 | 6950 kg                                                                                                              |
| Platform dimensions (length x width)     | lp / ep         | 1.20 m x 0.92 m                                                                                                      |
| Floor height (access)                    | h20             | 0.40 m                                                                                                               |
| Overall length                           | l1              | 6.84 m                                                                                                               |
| Overall width                            | b1              | 1.75 m                                                                                                               |
| Overall height                           | h17             | 1.97 m                                                                                                               |
| Overall length (stowed)                  | 19              | 5.12 m                                                                                                               |
| Overall height (stowed)                  | h18 ***         | 2.04 m                                                                                                               |
| Jib length                               | l13             | 1.26 m                                                                                                               |
| Counterweight offset (turret at 90Ű)     | a7              | 0.08 m                                                                                                               |
| Counterweight Oversize / Reach           |                 | 0.08 m                                                                                                               |
| External turning radius                  | Wa3             | 4.30 m                                                                                                               |
| Ground clearance at centre of wheelbase  | m2              | 0.14 m                                                                                                               |
| Wheelbase                                | у               | 2 m                                                                                                                  |
| Performances                             | ,               |                                                                                                                      |
| Drive speed - stowed                     |                 | 5 km/h                                                                                                               |
| Drive speed - raised                     |                 | 0.60 km/h                                                                                                            |
| Gradeability                             |                 | 22 %                                                                                                                 |
| Permissible leveling                     |                 | 3 °                                                                                                                  |
| Wheels                                   |                 |                                                                                                                      |
| Tires type                               |                 | Solid non-marking tires                                                                                              |
| Standard tires                           |                 | 24 x 7.5 in / 600 x 190 mm                                                                                           |
| Drive wheels (front / rear)              |                 | 0 / 2                                                                                                                |
| Steering wheels (front / rear)           |                 | 2/0                                                                                                                  |
| Braking wheels (front / rear)            |                 | 0 / 2                                                                                                                |
| Engine/Battery                           |                 |                                                                                                                      |
| Electric engine power rating             |                 | 2 x 4.50 kW                                                                                                          |
| Electric lift pump                       |                 | 3.70 kW                                                                                                              |
| Battery voltage                          |                 | 48 V                                                                                                                 |
| Battery nominal voltage / capacity       |                 | 48 V / 240 Ah                                                                                                        |
| Battery energy                           |                 | 11 kWh                                                                                                               |
| On-board charger (V / A)                 |                 | 48 V / 30 A                                                                                                          |
| Miscellaneous                            |                 |                                                                                                                      |
| Number of cycles with STD Battery (HIRD) |                 | 46                                                                                                                   |
| Ground Pressure                          |                 | 16.60 dan/cm2                                                                                                        |
| Hydraulic Pressure                       |                 | 210 bar                                                                                                              |
| Hydraulic tank capacity                  |                 | 15                                                                                                                   |
| Vibration on hands/arms                  |                 | < 0.66 m/s²                                                                                                          |
| Standards compliance                     |                 |                                                                                                                      |
| This machine is in compliance with:      |                 | European directives: 2006/42/EC- Machinery<br>(revised EN280:2013) - 2004/108/EC (EMC) -<br>2006/95/EC (Low voltage) |