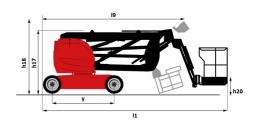

# 170 AETJ-L

|                                          | 170ALIS E GICCO | ed on November 21, 2024 at 6:52 PM UTC                                                                               |
|------------------------------------------|-----------------|----------------------------------------------------------------------------------------------------------------------|
| Capacities                               |                 | Metric                                                                                                               |
| Working height                           | h21             | 16.90 m                                                                                                              |
| Platform height                          | h7              | 14.90 m                                                                                                              |
| Max. outreach                            |                 | 9.43 m                                                                                                               |
| Overhang                                 |                 | 7 m                                                                                                                  |
| Pendular arm rotation (top / bottom)     |                 | +65 ° / -65 °                                                                                                        |
| Platform capacity                        | Q               | 200 kg                                                                                                               |
| Turret rotation                          |                 | 355 °                                                                                                                |
| Platform rotation (right / left)         |                 | 66 ° / 59 °                                                                                                          |
| Number of people (indoor / outdoor)      |                 | 2/2                                                                                                                  |
| Weight and dimensions                    |                 |                                                                                                                      |
| Platform weight*                         |                 | 6950 kg                                                                                                              |
| Platform dimensions (length x width)     | lp / ep         | 1.20 m x 0.92 m                                                                                                      |
| Floor height (access)                    | h20             | 0.40 m                                                                                                               |
| Overall length                           | l1              | 6.84 m                                                                                                               |
| Overall width                            | b1              | 1.75 m                                                                                                               |
| Overall height                           | h17             | 1.97 m                                                                                                               |
| Overall length (stowed)                  | 19              | 5.12 m                                                                                                               |
| Overall height (stowed)                  | h18 ***         | 2.04 m                                                                                                               |
| Jib length                               | l13             | 1.26 m                                                                                                               |
| Counterweight offset (turret at 90Ű)     | a7              | 0.08 m                                                                                                               |
| Counterweight Oversize / Reach           |                 | 0.08 m                                                                                                               |
| External turning radius                  | Wa3             | 4.30 m                                                                                                               |
| Ground clearance at centre of wheelbase  | m2              | 0.14 m                                                                                                               |
| Wheelbase                                | у               | 2 m                                                                                                                  |
| Performances                             | ,               |                                                                                                                      |
| Drive speed - stowed                     |                 | 5 km/h                                                                                                               |
| Drive speed - raised                     |                 | 0.60 km/h                                                                                                            |
| Gradeability                             |                 | 22 %                                                                                                                 |
| Permissible leveling                     |                 | 3 °                                                                                                                  |
| Wheels                                   |                 |                                                                                                                      |
| Tires type                               |                 | Solid non-marking tires                                                                                              |
| Standard tires                           |                 | 24 x 7.5 in / 600 x 190 mm                                                                                           |
| Drive wheels (front / rear)              |                 | 0 / 2                                                                                                                |
| Steering wheels (front / rear)           |                 | 2/0                                                                                                                  |
| Braking wheels (front / rear)            |                 | 0 / 2                                                                                                                |
| Engine/Battery                           |                 |                                                                                                                      |
| Electric engine power rating             |                 | 2 x 4.50 kW                                                                                                          |
| Electric lift pump                       |                 | 3.70 kW                                                                                                              |
| Battery voltage                          |                 | 48 V                                                                                                                 |
| Battery nominal voltage / capacity       |                 | 48 V / 240 Ah                                                                                                        |
| Battery energy                           |                 | 11 kWh                                                                                                               |
| On-board charger (V / A)                 |                 | 48 V / 30 A                                                                                                          |
| Miscellaneous                            |                 |                                                                                                                      |
| Number of cycles with STD Battery (HIRD) |                 | 46                                                                                                                   |
| Ground Pressure                          |                 | 16.60 dan/cm2                                                                                                        |
| Hydraulic Pressure                       |                 | 210 bar                                                                                                              |
| Hydraulic tank capacity                  |                 | 15                                                                                                                   |
| Vibration on hands/arms                  |                 | < 0.66 m/s²                                                                                                          |
| Standards compliance                     |                 |                                                                                                                      |
| This machine is in compliance with:      |                 | European directives: 2006/42/EC- Machinery<br>(revised EN280:2013) - 2004/108/EC (EMC) -<br>2006/95/EC (Low voltage) |

# 170 AETJ-L - Dimensional drawing