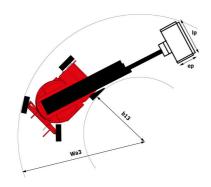

|
| Vibration on hands/arms                  |                   | < 0.66 m/s <sup>2</sup>                                                                                              |
| Standards compliance                     |                   | 3.50 Hy 5                                                                                                            |
| This machine is in compliance with:      |                   | European directives: 2006/42/EC- Machinery<br>(revised EN280:2013) - 2004/108/EC (EMC) -<br>2006/95/EC (Low voltage) |

<sup>\*</sup>Varies according to options and standards of the country to which the machine is delivered

### 170 AETJ-L - Load chart

### Load Chart metric



# 170 AETJ-L - Dimensional drawing







# **Equipment**

#### 230V Predisposition Audible alarm and illuminated indicator lamp (leveling, overload, lowering) Battery charge indicator lamp CAN bus technology Emergency stop button in platform and on frame Horn in the platform Hour meter Integrated diagnostic assistance Manual emergency lowering Multi-voltage integrated charger Negative-type braking on rear wheels Non-marking rubber tyres Pendular arm Platform with open-work floor Proportional controls Slinging and securing rings Tool box in platform Traction battery Travel possible at maximum height

| Optional                                           |
|----------------------------------------------------|
| 110 or 230V plug with differential circuit breaker |
| Biodegradable oil                                  |
| Cold w