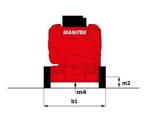

|
| Vibration on hands/arms                  |                   | < 0.66 m/s <sup>2</sup>                                                                                              |
| Standards compliance                     |                   | 3.50 Hy 5                                                                                                            |
| This machine is in compliance with:      |                   | European directives: 2006/42/EC- Machinery<br>(revised EN280:2013) - 2004/108/EC (EMC) -<br>2006/95/EC (Low voltage) |

<sup>\*</sup>Varies according to options and standards of the country to which the machine is delivered

### 170 AETJ-L - Load chart

### Load Chart metric



# 170 AETJ-L - Dimensional drawing







# **Equipment**

#### 230V Predisposition Audible alarm and illuminated indicator lamp (leveling, overload, lowering) Battery charge indicator lamp CAN bus technology Emergency stop button in platform and on frame Horn in the platform Hour meter Integrated diagnostic assistance Manual emergency lowering Multi-voltage integrated charger Negative-type braking on rear wheels Non-marking rubber tyres Pendular arm Platform with open-work floor Proportional controls Slinging and securing rings Tool box in platform Traction battery Travel possible at maximum height

| Optional                                           |
|----------------------------------------------------|
| 110 or 230V plug with differential circuit breaker |
| Biodegradable oil                                  |
| Cold wea