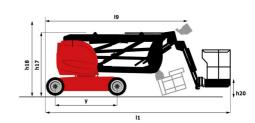

# 170 AETJ-L - Dimensional drawing

# 170 AETJ-L

|                                          | 170 AETJ-L Create | ed on November 23, 2024 at 12:22 PM UTC                                                                              |
|------------------------------------------|-------------------|----------------------------------------------------------------------------------------------------------------------|
| Capacities                               |                   | Metric                                                                                                               |
| Working height                           | h21               | 16.90 m                                                                                                              |
| Platform height                          | h7                | 14.90 m                                                                                                              |
| Max. outreach                            |                   | 9.43 m                                                                                                               |
| Overhang                                 |                   | 7 m                                                                                                                  |
| Pendular arm rotation (top / bottom)     |                   | +65°/-65°                                                                                                            |
| Platform capacity                        | Q                 | 200 kg                                                                                                               |
| Turret rotation                          |                   | 355 °                                                                                                                |
| Platform rotation (right / left)         |                   | 66 ° / 59 °                                                                                                          |
| Number of people (indoor / outdoor)      |                   | 2/2                                                                                                                  |
| Weight and dimensions                    |                   |                                                                                                                      |
| Platform weight*                         |                   | 6950 kg                                                                                                              |
| Platform dimensions (length x width)     | lp / ep           | 1.20 m x 0.92 m                                                                                                      |
| Floor height (access)                    | h20               | 0.40 m                                                                                                               |
| Overall length                           | I1                | 6.84 m                                                                                                               |
| Overall width                            | b1                | 1.75 m                                                                                                               |
| Overall height                           | h17               | 1.97 m                                                                                                               |
| Overall length (stowed)                  | 19                | 5.12 m                                                                                                               |
| Overall height (stowed)                  | h18 ***           | 2.04 m                                                                                                               |
| Jib length                               | I13               | 1.26 m                                                                                                               |
| Counterweight offset (turret at 90Ű)     | a7                | 0.08 m                                                                                                               |
| Counterweight Oversize / Reach           | u,                | 0.08 m                                                                                                               |
| External turning radius                  | Wa3               | 4.30 m                                                                                                               |
| Ground clearance at centre of wheelbase  | m2                | 0.14 m                                                                                                               |
| Wheelbase                                | у                 | 2 m                                                                                                                  |
| Performances                             | ,                 | 2 111                                                                                                                |
| Drive speed - stowed                     |                   | 5 km/h                                                                                                               |
| Drive speed - raised                     |                   | 0.60 km/h                                                                                                            |
| Gradeability                             |                   | 22 %                                                                                                                 |
| Permissible leveling                     |                   | 3 °                                                                                                                  |
| Wheels                                   |                   |                                                                                                                      |
| Tires type                               |                   | Solid non-marking tires                                                                                              |
| Standard tires                           |                   | 24 x 7.5 in / 600 x 190 mm                                                                                           |
| Drive wheels (front / rear)              |                   | 0 / 2                                                                                                                |
| Steering wheels (front / rear)           |                   | 2 / 0                                                                                                                |
| Braking wheels (front / rear)            |                   | 0 / 2                                                                                                                |
| Engine/Battery                           |                   |                                                                                                                      |
| Electric engine power rating             |                   | 2 x 4.50 kW                                                                                                          |
| Electric lift pump                       |                   | 3.70 kW                                                                                                              |
| Battery voltage                          |                   | 48 V                                                                                                                 |
| Battery nominal voltage / capacity       |                   | 48 V / 240 Ah                                                                                                        |
| Battery energy                           |                   | 11 kWh                                                                                                               |
| On-board charger (V / A)                 |                   | 48 V / 30 A                                                                                                          |
| Miscellaneous                            |                   |                                                                                                                      |
| Number of cycles with STD Battery (HIRD) |                   | 46                                                                                                                   |
| Ground Pressure                          |                   | 16.60 dan/cm2                                                                                                        |
| Hydraulic Pressure                       |                   | 210 bar                                                                                                              |
| Hydraulic tank capacity                  |                   | 15                                                                                                                   |
| Vibration on hands/arms                  |                   | < 0.66 m/s <sup>2</sup>                                                                                              |
| Standards compliance                     |                   | 3.50 Hy 5                                                                                                            |
| This machine is in compliance with:      |                   | European directives: 2006/42/EC- Machinery<br>(revised EN280:2013) - 2004/108/EC (EMC) -<br>2006/95/EC (Low voltage) |