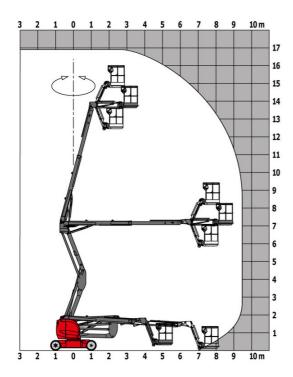

|
| Vibration on hands/arms                  |                   | < 0.66 m/s <sup>2</sup>                                                                                              |
| Standards compliance                     |                   | 3.50 Hy 5                                                                                                            |
| This machine is in compliance with:      |                   | European directives: 2006/42/EC- Machinery<br>(revised EN280:2013) - 2004/108/EC (EMC) -<br>2006/95/EC (Low voltage) |

<sup>\*</sup>Varies according to options and standards of the country to which the machine is delivered

### 170 AETJ-L - Load chart

### Load Chart metric



# 170 AETJ-L - Dimensional drawing







# **Equipment**

#### 230V Predisposition Audible alarm and illuminated indicator lamp (leveling, overload, lowering) Battery charge indicator lamp CAN bus technology Emergency stop button in platform and on frame Horn in the platform Hour meter Integrated diagnostic assistance Manual emergency lowering Multi-voltage integrated charger Negative-type braking on rear wheels Non-marking rubber tyres Pendular arm Platform with open-work floor Proportional controls Slinging and securing rings Tool box in platform Traction battery Travel possible at maximum height

| Optional                                           |
|----------------------------------------------------|
| 110 or 230V plug with differential circuit breaker |
| Biodegradable oil