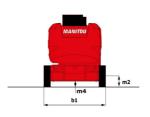

# 170 AETJ-L - Dimensional drawing

# 170 AETJ-L

|                                          | 170 AETJ-L Created | on 21 November 2024 at 19.10 l                                                                                  |
|------------------------------------------|--------------------|-----------------------------------------------------------------------------------------------------------------|
| Capacities                               |                    | Metric                                                                                                          |
| Norking height                           | h21                | 16.90 m                                                                                                         |
| Platform height                          | h7                 | 14.90 m                                                                                                         |
| fax. outreach                            |                    | 9.43 m                                                                                                          |
| verhang                                  |                    | 7 m                                                                                                             |
| endular arm rotation (top / bottom)      |                    | +65°/-65°                                                                                                       |
| latform capacity                         | Q                  | 200 kg                                                                                                          |
| urret rotation                           |                    | 355 °                                                                                                           |
| Platform rotation (right / left)         |                    | 66 ° / 59 °                                                                                                     |
| lumber of people (indoor / outdoor)      |                    | 2/2                                                                                                             |
| Veight and dimensions                    |                    | ·                                                                                                               |
| latform weight*                          |                    | 6950 kg                                                                                                         |
| Platform dimensions (length x width)     | lp / ep            | 1.20 m x 0.92 m                                                                                                 |
| loor height (access)                     | h20                | 0.40 m                                                                                                          |
| verall length                            | I1                 | 6.84 m                                                                                                          |
| Overall width                            | b1                 | 1.75 m                                                                                                          |
| overall height                           | h17                | 1.97 m                                                                                                          |
| -                                        | 19                 | 5.12 m                                                                                                          |
| Overall length (stowed)                  |                    |                                                                                                                 |
| Overall height (stowed)                  | h18 ***            | 2.04 m                                                                                                          |
| ib length                                | l13                | 1.26 m                                                                                                          |
| Counterweight offset (turret at 90Ű)     | а7                 | 0.08 m                                                                                                          |
| Counterweight Oversize / Reach           |                    | 0.08 m                                                                                                          |
| xternal turning radius                   | Wa3                | 4.30 m                                                                                                          |
| Fround clearance at centre of wheelbase  | m2                 | 0.14 m                                                                                                          |
| Wheelbase                                | у                  | 2 m                                                                                                             |
| Performances                             |                    |                                                                                                                 |
| Drive speed - stowed                     |                    | 5 km/h                                                                                                          |
| Orive speed - raised                     |                    | 0.60 km/h                                                                                                       |
| Gradeability                             |                    | 22 %                                                                                                            |
| Permissible leveling                     |                    | 3 °                                                                                                             |
| Vheels                                   |                    |                                                                                                                 |
| ïres type                                |                    | Solid non-marking tires                                                                                         |
| tandard tires                            |                    | 24 x 7.5 in / 600 x 190 mm                                                                                      |
| rive wheels (front / rear)               |                    | 0 / 2                                                                                                           |
| teering wheels (front / rear)            |                    | 2 / 0                                                                                                           |
| traking wheels (front / rear)            |                    | 0 / 2                                                                                                           |
| ingine/Battery                           |                    |                                                                                                                 |
| Electric engine power rating             |                    | 2 x 4.50 kW                                                                                                     |
| lectric lift pump                        |                    | 3.70 kW                                                                                                         |
| lattery voltage                          |                    | 48 V                                                                                                            |
| Battery nominal voltage / capacity       |                    | 48 V / 240 Ah                                                                                                   |
| lattery energy                           |                    | 11 kWh                                                                                                          |
| On-board charger (V / A)                 |                    | 48 V / 30 A                                                                                                     |
| Miscellaneous                            |                    |                                                                                                                 |
| lumber of cycles with STD Battery (HIRD) |                    | 46                                                                                                              |
| Ground Pressure                          |                    | 16.60 dan/cm2                                                                                                   |
| lydraulic Pressure                       |                    | 210 bar                                                                                                         |
| lydraulic tank capacity                  |                    | 15 I                                                                                                            |
| /ibration on hands/arms                  |                    | < 0.66 m/s <sup>2</sup>                                                                                         |
| Standards compliance                     |                    | 0.00 .11/0                                                                                                      |
| This machine is in compliance with:      | Eu<br>(re          | ropean directives: 2006/42/EC- Machinery<br>vised EN280:2013) - 2004/108/EC (EMC) -<br>2006/95/EC (Low voltage) |