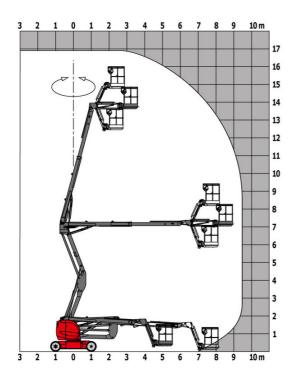

|
| /ibration on hands/arms                  |                    | < 0.66 m/s <sup>2</sup>                                                                                         |
| Standards compliance                     |                    | 0.00 .11/0                                                                                                      |
| This machine is in compliance with:      | Eu<br>(re          | ropean directives: 2006/42/EC- Machinery<br>vised EN280:2013) - 2004/108/EC (EMC) -<br>2006/95/EC (Low voltage) |

<sup>\*</sup>Varies according to options and standards of the country to which the machine is delivered

### 170 AETJ-L - Load chart

### Load Chart metric



# 170 AETJ-L - Dimensional drawing







# **Equipment**

#### 230V Predisposition Audible alarm and illuminated indicator lamp (leveling, overload, lowering) Battery charge indicator lamp CAN bus technology Emergency stop button in platform and on frame Horn in the platform Hour meter Integrated diagnostic assistance Manual emergency lowering Multi-voltage integrated charger Negative-type braking on rear wheels Non-marking rubber tyres Pendular arm Platform with open-work floor Proportional controls Slinging and securing rings Tool box in platform Traction battery Travel possible at maximum height

| Optional                                           |
|----------------------------------------------------|
| 110 or 230V plug with differential circuit breaker |
| Biodegradable oil