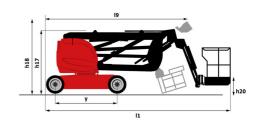

# 170 AETJ-L

|                                          | 170 AETJ-L Created | on 21 November 2024 at 19.10 l                                                                                  |
|------------------------------------------|--------------------|-----------------------------------------------------------------------------------------------------------------|
| Capacities                               |                    | Metric                                                                                                          |
| Norking height                           | h21                | 16.90 m                                                                                                         |
| Platform height                          | h7                 | 14.90 m                                                                                                         |
| fax. outreach                            |                    | 9.43 m                                                                                                          |
| verhang                                  |                    | 7 m                                                                                                             |
| endular arm rotation (top / bottom)      |                    | +65°/-65°                                                                                                       |
| latform capacity                         | Q                  | 200 kg                                                                                                          |
| urret rotation                           |                    | 355 °                                                                                                           |
| Platform rotation (right / left)         |                    | 66 ° / 59 °                                                                                                     |
| lumber of people (indoor / outdoor)      |                    | 2/2                                                                                                             |
| Veight and dimensions                    |                    | ·                                                                                                               |
| latform weight*                          |                    | 6950 kg                                                                                                         |
| Platform dimensions (length x width)     | lp / ep            | 1.20 m x 0.92 m                                                                                                 |
| loor height (access)                     | h20                | 0.40 m                                                                                                          |
| verall length                            | I1                 | 6.84 m                                                                                                          |
| Overall width                            | b1                 | 1.75 m                                                                                                          |
| overall height                           | h17                | 1.97 m                                                                                                          |
| -                                        | 19                 | 5.12 m                                                                                                          |
| Overall length (stowed)                  |                    |                                                                                                                 |
| Overall height (stowed)                  | h18 ***            | 2.04 m                                                                                                          |
| ib length                                | l13                | 1.26 m                                                                                                          |
| Counterweight offset (turret at 90Ű)     | а7                 | 0.08 m                                                                                                          |
| Counterweight Oversize / Reach           |                    | 0.08 m                                                                                                          |
| xternal turning radius                   | Wa3                | 4.30 m                                                                                                          |
| Fround clearance at centre of wheelbase  | m2                 | 0.14 m                                                                                                          |
| Wheelbase                                | у                  | 2 m                                                                                                             |
| Performances                             |                    |                                                                                                                 |
| Drive speed - stowed                     |                    | 5 km/h                                                                                                          |
| Orive speed - raised                     |                    | 0.60 km/h                                                                                                       |
| Gradeability                             |                    | 22 %                                                                                                            |
| Permissible leveling                     |                    | 3 °                                                                                                             |
| Vheels                                   |                    |                                                                                                                 |
| ïres type                                |                    | Solid non-marking tires                                                                                         |
| tandard tires                            |                    | 24 x 7.5 in / 600 x 190 mm                                                                                      |
| rive wheels (front / rear)               |                    | 0 / 2                                                                                                           |
| teering wheels (front / rear)            |                    | 2 / 0                                                                                                           |
| traking wheels (front / rear)            |                    | 0 / 2                                                                                                           |
| ingine/Battery                           |                    |                                                                                                                 |
| Electric engine power rating             |                    | 2 x 4.50 kW                                                                                                     |
| lectric lift pump                        |                    | 3.70 kW                                                                                                         |
| lattery voltage                          |                    | 48 V                                                                                                            |
| Battery nominal voltage / capacity       |                    | 48 V / 240 Ah                                                                                                   |
| lattery energy                           |                    | 11 kWh                                                                                                          |
| On-board charger (V / A)                 |                    | 48 V / 30 A                                                                                                     |
| Miscellaneous                            |                    |                                                                                                                 |
| lumber of cycles with STD Battery (HIRD) |                    | 46                                                                                                              |
| Ground Pressure                          |                    | 16.60 dan/cm2                                                                                                   |
| lydraulic Pressure                       |                    | 210 bar                                                                                                         |
| lydraulic tank capacity                  |                    | 15 I                                                                                                            |
| /ibration on hands/arms                  |                    | < 0.66 m/s <sup>2</sup>                                                                                         |
| Standards compliance                     |                    | 0.00 .11/0                                                                                                      |
| This machine is in compliance with:      | Eu<br>(re          | ropean directives: 2006/42/EC- Machinery<br>vised EN280:2013) - 2004/108/EC (EMC) -<br>2006/95/EC (Low voltage) |

# 170 AETJ-L - Dimensional drawing