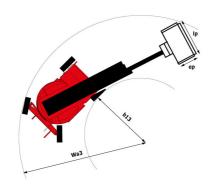

# 170 AETJ-L - Dimensional drawing

# 170 AETJ-L

|                                          | 170 AETJ-L Created | on 21 November 2024 at 19.10 l                                                                                  |
|------------------------------------------|--------------------|-----------------------------------------------------------------------------------------------------------------|
| Capacities                               |                    | Metric                                                                                                          |
| Norking height                           | h21                | 16.90 m                                                                                                         |
| Platform height                          | h7                 | 14.90 m                                                                                                         |
| fax. outreach                            |                    | 9.43 m                                                                                                          |
| verhang                                  |                    | 7 m                                                                                                             |
| endular arm rotation (top / bottom)      |                    | +65°/-65°                                                                                                       |
| latform capacity                         | Q                  | 200 kg                                                                                                          |
| urret rotation                           |                    | 355 °                                                                                                           |
| Platform rotation (right / left)         |                    | 66 ° / 59 °                                                                                                     |
| lumber of people (indoor / outdoor)      |                    | 2/2                                                                                                             |
| Veight and dimensions                    |                    | ·                                                                                                               |
| latform weight*                          |                    | 6950 kg                                                                                                         |
| Platform dimensions (length x width)     | lp / ep            | 1.20 m x 0.92 m                                                                                                 |
| loor height (access)                     | h20                | 0.40 m                                                                                                          |
| verall length                            | I1                 | 6.84 m                                                                                                          |
| Overall width                            | b1                 | 1.75 m                                                                                                          |
| overall height                           | h17                | 1.97 m                                                                                                          |
| -                                        | 19                 | 5.12 m                                                                                                          |
| Overall length (stowed)                  |                    |                                                                                                                 |
| Overall height (stowed)                  | h18 ***            | 2.04 m                                                                                                          |
| ib length                                | l13                | 1.26 m                                                                                                          |
| Counterweight offset (turret at 90Ű)     | а7                 | 0.08 m                                                                                                          |
| Counterweight Oversize / Reach           |                    | 0.08 m                                                                                                          |
| xternal turning radius                   | Wa3                | 4.30 m                                                                                                          |
| Fround clearance at centre of wheelbase  | m2                 | 0.14 m                                                                                                          |
| Wheelbase                                | у                  | 2 m                                                                                                             |
| Performances                             |                    |                                                                                                                 |
| Drive speed - stowed                     |                    | 5 km/h                                                                                                          |
| Orive speed - raised                     |                    | 0.60 km/h                                                                                                       |
| Gradeability                             |                    | 22 %                                                                                                            |
| Permissible leveling                     |                    | 3 °                                                                                                             |
| Vheels                                   |                    |                                                                                                                 |
| ïres type                                |                    | Solid non-marking tires                                                                                         |
| tandard tires                            |                    | 24 x 7.5 in / 600 x 190 mm                                                                                      |
| rive wheels (front / rear)               |                    | 0 / 2                                                                                                           |
| teering wheels (front / rear)            |                    | 2 / 0                                                                                                           |
| traking wheels (front / rear)            |                    | 0 / 2                                                                                                           |
| ingine/Battery                           |                    |                                                                                                                 |
| Electric engine power rating             |                    | 2 x 4.50 kW                                                                                                     |
| lectric lift pump                        |                    | 3.70 kW                                                                                                         |
| lattery voltage                          |                    | 48 V                                                                                                            |
| Battery nominal voltage / capacity       |                    | 48 V / 240 Ah                                                                                                   |
| lattery energy                           |                    | 11 kWh                                                                                                          |
| On-board charger (V / A)                 |                    | 48 V / 30 A                                                                                                     |
| Miscellaneous                            |                    |                                                                                                                 |
| lumber of cycles with STD Battery (HIRD) |                    | 46                                                                                                              |
| Ground Pressure                          |                    | 16.60 dan/cm2                                                                                                   |
| lydraulic Pressure                       |                    | 210 bar                                                                                                         |
| lydraulic tank capacity                  |                    | 15 I                                                                                                            |
| /ibration on hands/arms                  |                    | < 0.66 m/s <sup>2</sup>                                                                                         |
| Standards compliance                     |                    | 0.00 .11/0                                                                                                      |
| This machine is in compliance with:      | Eu<br>(re          | ropean directives: 2006/42/EC- Machinery<br>vised EN280:2013) - 2004/108/EC (EMC) -<br>2006/95/EC (Low voltage) |