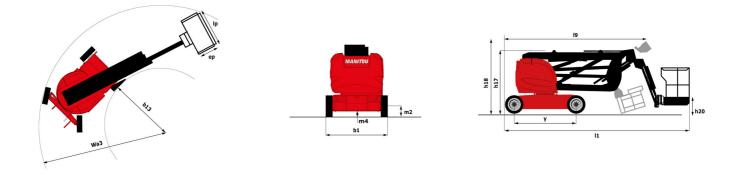

### 170 AETJ-L Created on 23 November 2024 at 11:56 AM UTC

| Capacities                               |              | Metric                                                                                                       |
|------------------------------------------|--------------|--------------------------------------------------------------------------------------------------------------|
| Working height                           | h21          | 16.90 m                                                                                                      |
| Platform height                          | h7           | 14.90 m                                                                                                      |
| Max. outreach                            |              | 9.43 m                                                                                                       |
| Overhang                                 |              | 7 m                                                                                                          |
| Pendular arm rotation (top / bottom)     |              | +65 ° / -65 °                                                                                                |
| Platform capacity                        | Q            | 200 kg                                                                                                       |
| Turret rotation                          |              | 355 °                                                                                                        |
| Platform rotation (right / left)         |              | 66 ° / 59 °                                                                                                  |
| Number of people (indoor / outdoor)      |              | 2/2                                                                                                          |
| Weight and dimensions                    |              |                                                                                                              |
| Platform weight*                         |              | 6950 kg                                                                                                      |
| Platform dimensions (length x width)     | lp / ep      | 1.20 m x 0.92 m                                                                                              |
| Floor height (access)                    | h20          | 0.40 m                                                                                                       |
| Overall length                           | 1            | 6.84 m                                                                                                       |
| Overall width                            | b1           | 1.75 m                                                                                                       |
| Overall height                           | h17          | 1.97 m                                                                                                       |
| Overall length (stowed)                  | 19           | 5.12 m                                                                                                       |
| Overall height (stowed)                  | h18 ***      | 2.04 m                                                                                                       |
| Jib length                               | 113          | 1.26 m                                                                                                       |
| Counterweight offset (turret at 90Ű)     | a7           | 0.08 m                                                                                                       |
| Counterweight Oversize / Reach           |              | 0.08 m                                                                                                       |
| External turning radius                  | Wa3          | 4.30 m                                                                                                       |
| Ground clearance at centre of wheelbase  | m2           | 0.14 m                                                                                                       |
| Wheelbase                                | у            | 2 m                                                                                                          |
| Performances                             |              |                                                                                                              |
| Drive speed - stowed                     |              | 5 km/h                                                                                                       |
| Drive speed - raised                     |              | 0.60 km/h                                                                                                    |
| Gradeability                             |              | 22 %                                                                                                         |
| Permissible leveling                     |              | 3 °                                                                                                          |
| Wheels                                   |              |                                                                                                              |
| Tires type                               |              | Solid non-marking tires                                                                                      |
| Standard tires                           |              | 24 x 7.5 in / 600 x 190 mm                                                                                   |
| Drive wheels (front / rear)              |              | 0 / 2                                                                                                        |
| Steering wheels (front / rear)           |              | 2 / 0                                                                                                        |
| Braking wheels (front / rear)            |              | 0 / 2                                                                                                        |
| Engine/Battery                           |              |                                                                                                              |
| Electric engine power rating             |              | 2 x 4.50 kW                                                                                                  |
| Electric lift pump                       |              | 3.70 kW                                                                                                      |
| Battery voltage                          |              | 48 V                                                                                                         |
| Battery nominal voltage / capacity       |              | 48 V / 240 Ah                                                                                                |
| Battery energy                           |              | 11 kWh                                                                                                       |
| On-board charger (V / A)                 |              | 48 V / 30 A                                                                                                  |
| Miscellaneous                            |              |                                                                                                              |
| Number of cycles with STD Battery (HIRD) |              | 46                                                                                                           |
| Ground Pressure                          |              | 16.60 dan/cm2                                                                                                |
| Hydraulic Pressure                       |              | 210 bar                                                                                                      |
| Hydraulic tank capacity                  |              | 15                                                                                                           |
| Vibration on hands/arms                  |              | < 0.66 m/s²                                                                                                  |
| Standards compliance                     |              |                                                                                                              |
| This machine is in compliance with:      | Eurr<br>(rev | opean directives: 2006/42/EC- Machinery<br>sed EN280:2013) - 2004/108/EC (EMC) -<br>2006/95/EC (Low voltage) |