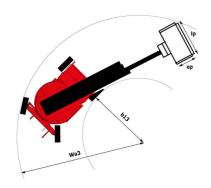

# 170 AETJ-L

|                                         | 170 AETJ-L Created | l on November 21, 2024 at 7:05 PM L                                                                                  |
|-----------------------------------------|--------------------|----------------------------------------------------------------------------------------------------------------------|
| Capacities                              |                    | Metric                                                                                                               |
| Norking height                          | h21                | 16.90 m                                                                                                              |
| Platform height                         | h7                 | 14.90 m                                                                                                              |
| lax. outreach                           |                    | 9.43 m                                                                                                               |
| verhang                                 |                    | 7 m                                                                                                                  |
| endular arm rotation (top / bottom)     |                    | +65 ° / -65 °                                                                                                        |
| latform capacity                        | Q                  | 200 kg                                                                                                               |
| urret rotation                          |                    | 355 °                                                                                                                |
| Platform rotation (right / left)        |                    | 66 ° / 59 °                                                                                                          |
| lumber of people (indoor / outdoor)     |                    | 2/2                                                                                                                  |
| Veight and dimensions                   |                    | ·                                                                                                                    |
| latform weight*                         |                    | 6950 kg                                                                                                              |
| latform dimensions (length x width)     | lp / ep            | 1.20 m x 0.92 m                                                                                                      |
| loor height (access)                    | h20                | 0.40 m                                                                                                               |
| verall length                           | I1                 | 6.84 m                                                                                                               |
| Overall width                           | b1                 | 1.75 m                                                                                                               |
| Overall height                          | h17                | 1.97 m                                                                                                               |
| verall length (stowed)                  | 19                 | 5.12 m                                                                                                               |
| Overall height (stowed)                 | h18 ***            | 2.04 m                                                                                                               |
| ib length                               | l13                | 1.26 m                                                                                                               |
| counterweight offset (turret at 90Ű)    | a7                 | 0.08 m                                                                                                               |
| Counterweight Oversize / Reach          | d/                 | 0.08 m                                                                                                               |
| •                                       | Wag                |                                                                                                                      |
| xternal turning radius                  | Wa3                | 4.30 m                                                                                                               |
| Ground clearance at centre of wheelbase | m2                 | 0.14 m                                                                                                               |
| Vheelbase                               | у                  | 2 m                                                                                                                  |
| Performances                            |                    | 51. "                                                                                                                |
| Orive speed - stowed                    |                    | 5 km/h                                                                                                               |
| Orive speed - raised                    |                    | 0.60 km/h                                                                                                            |
| Gradeability                            |                    | 22 %                                                                                                                 |
| Permissible leveling                    |                    | 3 °                                                                                                                  |
| Vheels                                  |                    |                                                                                                                      |
| ires type                               |                    | Solid non-marking tires                                                                                              |
| tandard tires                           |                    | 24 x 7.5 in / 600 x 190 mm                                                                                           |
| rive wheels (front / rear)              |                    | 0 / 2                                                                                                                |
| teering wheels (front / rear)           |                    | 2 / 0                                                                                                                |
| raking wheels (front / rear)            |                    | 0 / 2                                                                                                                |
| ngine/Battery                           |                    |                                                                                                                      |
| lectric engine power rating             |                    | 2 x 4.50 kW                                                                                                          |
| lectric lift pump                       |                    | 3.70 kW                                                                                                              |
| attery voltage                          |                    | 48 V                                                                                                                 |
| attery nominal voltage / capacity       |                    | 48 V / 240 Ah                                                                                                        |
| attery energy                           |                    | 11 kWh                                                                                                               |
| n-board charger (V / A)                 |                    | 48 V / 30 A                                                                                                          |
| Miscellaneous                           |                    |                                                                                                                      |
| umber of cycles with STD Battery (HIRD) |                    | 46                                                                                                                   |
| round Pressure                          |                    | 16.60 dan/cm2                                                                                                        |
| lydraulic Pressure                      |                    | 210 bar                                                                                                              |
| lydraulic tank capacity                 |                    | 151                                                                                                                  |
| fibration on hands/arms                 |                    | < 0.66 m/s²                                                                                                          |
| Standards compliance                    |                    |                                                                                                                      |
| This machine is in compliance with:     |                    | European directives: 2006/42/EC- Machinery<br>(revised EN280:2013) - 2004/108/EC (EMC) -<br>2006/95/EC (Low voltage) |

### Load Chart metric

170 AETJ-L - Dimensional drawing