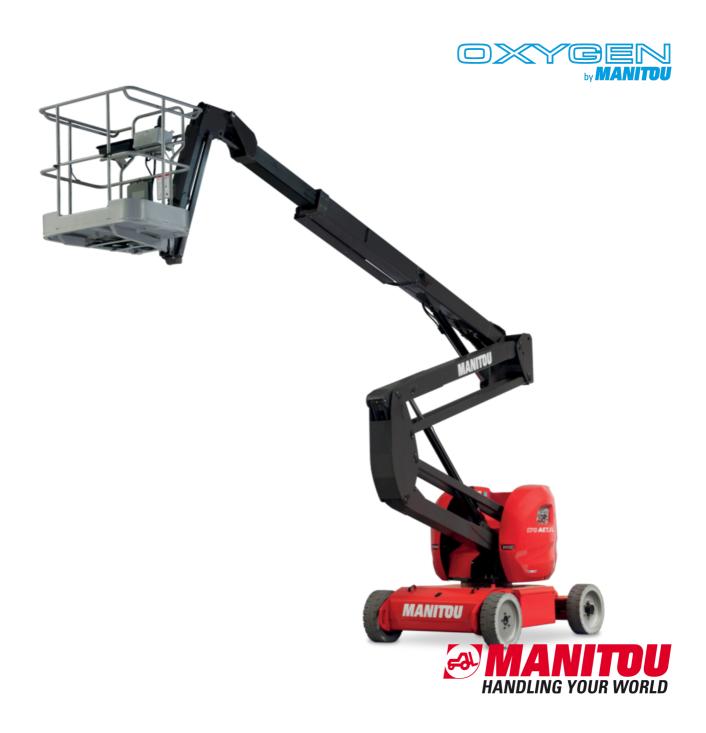

Technical sheet:

# 170 AETJ-L

|                                         | 170 AETJ-L Created | l on November 21, 2024 at 7:05 PM L                                                                                  |
|-----------------------------------------|--------------------|----------------------------------------------------------------------------------------------------------------------|
| Capacities                              |                    | Metric                                                                                                               |
| Norking height                          | h21                | 16.90 m                                                                                                              |
| Platform height                         | h7                 | 14.90 m                                                                                                              |
| lax. outreach                           |                    | 9.43 m                                                                                                               |
| verhang                                 |                    | 7 m                                                                                                                  |
| endular arm rotation (top / bottom)     |                    | +65 ° / -65 °                                                                                                        |
| latform capacity                        | Q                  | 200 kg                                                                                                               |
| urret rotation                          |                    | 355 °                                                                                                                |
| Platform rotation (right / left)        |                    | 66 ° / 59 °                                                                                                          |
| lumber of people (indoor / outdoor)     |                    | 2/2                                                                                                                  |
| Veight and dimensions                   |                    | ·                                                                                                                    |
| latform weight*                         |                    | 6950 kg                                                                                                              |
| latform dimensions (length x width)     | lp / ep            | 1.20 m x 0.92 m                                                                                                      |
| loor height (access)                    | h20                | 0.40 m                                                                                                               |
| verall length                           | I1                 | 6.84 m                                                                                                               |
| Overall width                           | b1                 | 1.75 m                                                                                                               |
| Overall height                          | h17                | 1.97 m                                                                                                               |
| verall length (stowed)                  | 19                 | 5.12 m                                                                                                               |
| Overall height (stowed)                 | h18 ***            | 2.04 m                                                                                                               |
| ib length                               | l13                | 1.26 m                                                                                                               |
| counterweight offset (turret at 90Ű)    | a7                 | 0.08 m                                                                                                               |
| Counterweight Oversize / Reach          | d/                 | 0.08 m                                                                                                               |
| •                                       | Wag                |                                                                                                                      |
| xternal turning radius                  | Wa3                | 4.30 m                                                                                                               |
| Ground clearance at centre of wheelbase | m2                 | 0.14 m                                                                                                               |
| Vheelbase                               | у                  | 2 m                                                                                                                  |
| Performances                            |                    | 51. "                                                                                                                |
| Orive speed - stowed                    |                    | 5 km/h                                                                                                               |
| Orive speed - raised                    |                    | 0.60 km/h                                                                                                            |
| Gradeability                            |                    | 22 %                                                                                                                 |
| Permissible leveling                    |                    | 3 °                                                                                                                  |
| Vheels                                  |                    |                                                                                                                      |
| ires type                               |                    | Solid non-marking tires                                                                                              |
| tandard tires                           |                    | 24 x 7.5 in / 600 x 190 mm                                                                                           |
| rive wheels (front / rear)              |                    | 0 / 2                                                                                                                |
| teering wheels (front / rear)           |                    | 2 / 0                                                                                                                |
| raking wheels (front / rear)            |                    | 0 / 2                                                                                                                |
| ngine/Battery                           |                    |                                                                                                                      |
| lectric engine power rating             |                    | 2 x 4.50 kW                                                                                                          |
| lectric lift pump                       |                    | 3.70 kW                                                                                                              |
| attery voltage                          |                    | 48 V                                                                                                                 |
| attery nominal voltage / capacity       |                    | 48 V / 240 Ah                                                                                                        |
| attery energy                           |                    | 11 kWh                                                                                                               |
| n-board charger (V / A)                 |                    | 48 V / 30 A                                                                                                          |
| Miscellaneous                           |                    |                                                                                                                      |
| umber of cycles with STD Battery (HIRD) |                    | 46                                                                                                                   |
| round Pressure                          |                    | 16.60 dan/cm2                                                                                                        |
| lydraulic Pressure                      |                    | 210 bar                                                                                                              |
| lydraulic tank capacity                 |                    | 151                                                                                                                  |
| fibration on hands/arms                 |                    | < 0.66 m/s²                                                                                                          |
| Standards compliance                    |                    |                                                                                                                      |
| This machine is in compliance with:     |                    | European directives: 2006/42/EC- Machinery<br>(revised EN280:2013) - 2004/108/EC (EMC) -<br>2006/95/EC (Low voltage) |