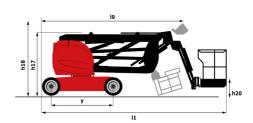

# 170 AETJ-L

|                                         | 170 AETJ-L Created | l on November 21, 2024 at 7:05 PM L                                                                                  |
|-----------------------------------------|--------------------|----------------------------------------------------------------------------------------------------------------------|
| Capacities                              |                    | Metric                                                                                                               |
| Norking height                          | h21                | 16.90 m                                                                                                              |
| Platform height                         | h7                 | 14.90 m                                                                                                              |
| lax. outreach                           |                    | 9.43 m                                                                                                               |
| verhang                                 |                    | 7 m                                                                                                                  |
| endular arm rotation (top / bottom)     |                    | +65 ° / -65 °                                                                                                        |
| latform capacity                        | Q                  | 200 kg                                                                                                               |
| urret rotation                          |                    | 355 °                                                                                                                |
| Platform rotation (right / left)        |                    | 66 ° / 59 °                                                                                                          |
| lumber of people (indoor / outdoor)     |                    | 2/2                                                                                                                  |
| Veight and dimensions                   |                    | ·                                                                                                                    |
| latform weight*                         |                    | 6950 kg                                                                                                              |
| latform dimensions (length x width)     | lp / ep            | 1.20 m x 0.92 m                                                                                                      |
| loor height (access)                    | h20                | 0.40 m                                                                                                               |
| verall length                           | I1                 | 6.84 m                                                                                                               |
| Overall width                           | b1                 | 1.75 m                                                                                                               |
| Overall height                          | h17                | 1.97 m                                                                                                               |
| verall length (stowed)                  | 19                 | 5.12 m                                                                                                               |
| Overall height (stowed)                 | h18 ***            | 2.04 m                                                                                                               |
| ib length                               | l13                | 1.26 m                                                                                                               |
| counterweight offset (turret at 90Ű)    | a7                 | 0.08 m                                                                                                               |
| Counterweight Oversize / Reach          | d/                 | 0.08 m                                                                                                               |
| •                                       | Wag                |                                                                                                                      |
| xternal turning radius                  | Wa3                | 4.30 m                                                                                                               |
| Ground clearance at centre of wheelbase | m2                 | 0.14 m                                                                                                               |
| Vheelbase                               | у                  | 2 m                                                                                                                  |
| Performances                            |                    | 51. "                                                                                                                |
| Orive speed - stowed                    |                    | 5 km/h                                                                                                               |
| Orive speed - raised                    |                    | 0.60 km/h                                                                                                            |
| Gradeability                            |                    | 22 %                                                                                                                 |
| Permissible leveling                    |                    | 3 °                                                                                                                  |
| Vheels                                  |                    |                                                                                                                      |
| ires type                               |                    | Solid non-marking tires                                                                                              |
| tandard tires                           |                    | 24 x 7.5 in / 600 x 190 mm                                                                                           |
| rive wheels (front / rear)              |                    | 0 / 2                                                                                                                |
| teering wheels (front / rear)           |                    | 2 / 0                                                                                                                |
| raking wheels (front / rear)            |                    | 0 / 2                                                                                                                |
| ngine/Battery                           |                    |                                                                                                                      |
| lectric engine power rating             |                    | 2 x 4.50 kW                                                                                                          |
| lectric lift pump                       |                    | 3.70 kW                                                                                                              |
| attery voltage                          |                    | 48 V                                                                                                                 |
| attery nominal voltage / capacity       |                    | 48 V / 240 Ah                                                                                                        |
| attery energy                           |                    | 11 kWh                                                                                                               |
| n-board charger (V / A)                 |                    | 48 V / 30 A                                                                                                          |
| Miscellaneous                           |                    |                                                                                                                      |
| umber of cycles with STD Battery (HIRD) |                    | 46                                                                                                                   |
| round Pressure                          |                    | 16.60 dan/cm2                                                                                                        |
| lydraulic Pressure                      |                    | 210 bar                                                                                                              |
| lydraulic tank capacity                 |                    | 151                                                                                                                  |
| fibration on hands/arms                 |                    | < 0.66 m/s²                                                                                                          |
| Standards compliance                    |                    |                                                                                                                      |
| This machine is in compliance with:     |                    | European directives: 2006/42/EC- Machinery<br>(revised EN280:2013) - 2004/108/EC (EMC) -<br>2006/95/EC (Low voltage) |

### Load Chart metric

170 AETJ-L - Dimensional drawing