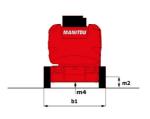

# 170 AETJ-L

|                                         | 170 AETJ-L Created | l on November 21, 2024 at 7:05 PM L                                                                                  |
|-----------------------------------------|--------------------|----------------------------------------------------------------------------------------------------------------------|
| Capacities                              |                    | Metric                                                                                                               |
| Norking height                          | h21                | 16.90 m                                                                                                              |
| Platform height                         | h7                 | 14.90 m                                                                                                              |
| lax. outreach                           |                    | 9.43 m                                                                                                               |
| verhang                                 |                    | 7 m                                                                                                                  |
| endular arm rotation (top / bottom)     |                    | +65 ° / -65 °                                                                                                        |
| latform capacity                        | Q                  | 200 kg                                                                                                               |
| urret rotation                          |                    | 355 °                                                                                                                |
| Platform rotation (right / left)        |                    | 66 ° / 59 °                                                                                                          |
| lumber of people (indoor / outdoor)     |                    | 2/2                                                                                                                  |
| Veight and dimensions                   |                    | ·                                                                                                                    |
| latform weight*                         |                    | 6950 kg                                                                                                              |
| latform dimensions (length x width)     | lp / ep            | 1.20 m x 0.92 m                                                                                                      |
| loor height (access)                    | h20                | 0.40 m                                                                                                               |
| verall length                           | I1                 | 6.84 m                                                                                                               |
| Overall width                           | b1                 | 1.75 m                                                                                                               |
| Overall height                          | h17                | 1.97 m                                                                                                               |
| verall length (stowed)                  | 19                 | 5.12 m                                                                                                               |
| Overall height (stowed)                 | h18 ***            | 2.04 m                                                                                                               |
| ib length                               | l13                | 1.26 m                                                                                                               |
| counterweight offset (turret at 90Ű)    | a7                 | 0.08 m                                                                                                               |
| Counterweight Oversize / Reach          | d/                 | 0.08 m                                                                                                               |
| •                                       | Wag                |                                                                                                                      |
| xternal turning radius                  | Wa3                | 4.30 m                                                                                                               |
| Ground clearance at centre of wheelbase | m2                 | 0.14 m                                                                                                               |
| Vheelbase                               | у                  | 2 m                                                                                                                  |
| Performances                            |                    | 51. "                                                                                                                |
| Orive speed - stowed                    |                    | 5 km/h                                                                                                               |
| Orive speed - raised                    |                    | 0.60 km/h                                                                                                            |
| Gradeability                            |                    | 22 %                                                                                                                 |
| Permissible leveling                    |                    | 3 °                                                                                                                  |
| Vheels                                  |                    |                                                                                                                      |
| ires type                               |                    | Solid non-marking tires                                                                                              |
| tandard tires                           |                    | 24 x 7.5 in / 600 x 190 mm                                                                                           |
| rive wheels (front / rear)              |                    | 0 / 2                                                                                                                |
| teering wheels (front / rear)           |                    | 2 / 0                                                                                                                |
| raking wheels (front / rear)            |                    | 0 / 2                                                                                                                |
| ngine/Battery                           |                    |                                                                                                                      |
| lectric engine power rating             |                    | 2 x 4.50 kW                                                                                                          |
| lectric lift pump                       |                    | 3.70 kW                                                                                                              |
| attery voltage                          |                    | 48 V                                                                                                                 |
| attery nominal voltage / capacity       |                    | 48 V / 240 Ah                                                                                                        |
| attery energy                           |                    | 11 kWh                                                                                                               |
| n-board charger (V / A)                 |                    | 48 V / 30 A                                                                                                          |
| Miscellaneous                           |                    |                                                                                                                      |
| umber of cycles with STD Battery (HIRD) |                    | 46                                                                                                                   |
| round Pressure                          |                    | 16.60 dan/cm2                                                                                                        |
| lydraulic Pressure                      |                    | 210 bar                                                                                                              |
| lydraulic tank capacity                 |                    | 151                                                                                                                  |
| fibration on hands/arms                 |                    | < 0.66 m/s²                                                                                                          |
| Standards compliance                    |                    |                                                                                                                      |
| This machine is in compliance with:     |                    | European directives: 2006/42/EC- Machinery<br>(revised EN280:2013) - 2004/108/EC (EMC) -<br>2006/95/EC (Low voltage) |

### Load Chart metric

170 AETJ-L - Dimensional drawing