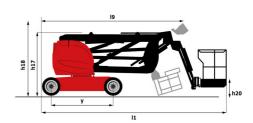

|                 | European directives: 2006/42/EC- Machinery<br>(revised EN280:2013) - 2004/108/EC (EMC) -<br>2006/95/EC (Low voltage) |

<sup>\*</sup>Varies according to options and standards of the country to which the machine is delivered

### 170 AETJ-L - Load chart

### Load Chart metric



# 170 AETJ-L - Dimensional drawing







# **Equipment**

#### 230V Predisposition Audible alarm and illuminated indicator lamp (leveling, overload, lowering) Battery charge indicator lamp CAN bus technology Emergency stop button in platform and on frame Horn in the platform Hour meter Integrated diagnostic assistance Manual emergency lowering Multi-voltage integrated charger Negative-type braking on rear wheels Non-marking rubber tyres Pendular arm Platform with open-work floor Proportional controls Slinging and securing rings Tool box in platform Traction battery Travel possible at maximum height

| Optional                                           |  |
|----------------------------------------------------|--|
| 110 or 230V plug with differential circuit breaker |  |
| Biodegradable oil                                  |  |