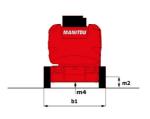

|                 | European directives: 2006/42/EC- Machinery<br>(revised EN280:2013) - 2004/108/EC (EMC) -<br>2006/95/EC (Low voltage) |

<sup>\*</sup>Varies according to options and standards of the country to which the machine is delivered

### 170 AETJ-L - Load chart

### Load Chart metric



# 170 AETJ-L - Dimensional drawing







# **Equipment**

#### 230V Predisposition Audible alarm and illuminated indicator lamp (leveling, overload, lowering) Battery charge indicator lamp CAN bus technology Emergency stop button in platform and on frame Horn in the platform Hour meter Integrated diagnostic assistance Manual emergency lowering Multi-voltage integrated charger Negative-type braking on rear wheels Non-marking rubber tyres Pendular arm Platform with open-work floor Proportional controls Slinging and securing rings Tool box in platform Traction battery Travel possible at maximum height

| Optional                                           |  |
|----------------------------------------------------|--|
| 110 or 230V plug with differential circuit breaker |  |
| Biodegradable oil                                  |