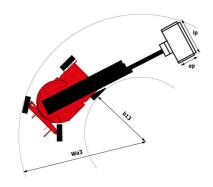

|                 | European directives: 2006/42/EC- Machinery<br>(revised EN280:2013) - 2004/108/EC (EMC) -<br>2006/95/EC (Low voltage) |

<sup>\*</sup>Varies according to options and standards of the country to which the machine is delivered

### 170 AETJ-L - Load chart

### Load Chart metric



# 170 AETJ-L - Dimensional drawing







# **Equipment**

#### 230V Predisposition Audible alarm and illuminated indicator lamp (leveling, overload, lowering) Battery charge indicator lamp CAN bus technology Emergency stop button in platform and on frame Horn in the platform Hour meter Integrated diagnostic assistance Manual emergency lowering Multi-voltage integrated charger Negative-type braking on rear wheels Non-marking rubber tyres Pendular arm Platform with open-work floor Proportional controls Slinging and securing rings Tool box in platform Traction battery Travel possible at maximum height

| Optional                                           |  |
|----------------------------------------------------|--|
| 110 or 230V plug with differential circuit breaker |  |
| Biodegradable oil                                  |