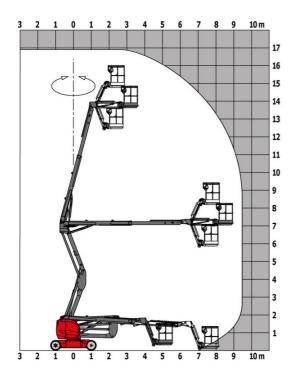

|                 | European directives: 2006/42/EC- Machinery<br>(revised EN280:2013) - 2004/108/EC (EMC) -<br>2006/95/EC (Low voltage) |

<sup>\*</sup>Varies according to options and standards of the country to which the machine is delivered

### 170 AETJ-L - Load chart

### Load Chart metric



# 170 AETJ-L - Dimensional drawing







# **Equipment**

#### 230V Predisposition Audible alarm and illuminated indicator lamp (leveling, overload, lowering) Battery charge indicator lamp CAN bus technology Emergency stop button in platform and on frame Horn in the platform Hour meter Integrated diagnostic assistance Manual emergency lowering Multi-voltage integrated charger Negative-type braking on rear wheels Non-marking rubber tyres Pendular arm Platform with open-work floor Proportional controls Slinging and securing rings Tool box in platform Traction battery Travel possible at maximum height

| Optional                                           |  |
|----------------------------------------------------|--|
| 110 or 230V plug with differential circuit breaker |  |
| Biodegradable