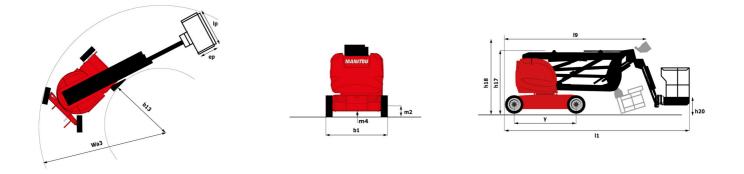

### 170 AETJ-L Created on November 21, 2024 at 5:29 PM UTC

|                                          |         | a off November 21, 2024 at 5.29 PM OT                                                                                |
|------------------------------------------|---------|----------------------------------------------------------------------------------------------------------------------|
| Capacities                               |         | Metric                                                                                                               |
| Working height                           | h21     | 16.90 m                                                                                                              |
| Platform height                          | h7      | 14.90 m                                                                                                              |
| Max. outreach                            |         | 9.43 m                                                                                                               |
| Overhang                                 |         | 7 m                                                                                                                  |
| Pendular arm rotation (top / bottom)     |         | +65 ° / -65 °                                                                                                        |
| Platform capacity                        | Q       | 200 kg                                                                                                               |
| Turret rotation                          |         | 355 °                                                                                                                |
| Platform rotation (right / left)         |         | 66 ° / 59 °                                                                                                          |
| Number of people (indoor / outdoor)      |         | 2/2                                                                                                                  |
| Weight and dimensions                    |         | _, _                                                                                                                 |
| Platform weight*                         |         | 6950 kg                                                                                                              |
| Platform dimensions (length x width)     | lp / ep | 1.20 m x 0.92 m                                                                                                      |
| Floor height (access)                    | h20     | 0.40 m                                                                                                               |
| Overall length                           | 1       | 6.84 m                                                                                                               |
| Overall width                            | b1      | 1.75 m                                                                                                               |
| Overall height                           | h17     | 1.75 m<br>1.97 m                                                                                                     |
| -                                        |         |                                                                                                                      |
| Overall length (stowed)                  | 19      | 5.12 m                                                                                                               |
| Overall height (stowed)                  | h18 *** | 2.04 m                                                                                                               |
| Jib length                               | 113     | 1.26 m                                                                                                               |
| Counterweight offset (turret at 90Ű)     | а7      | 0.08 m                                                                                                               |
| Counterweight Oversize / Reach           |         | 0.08 m                                                                                                               |
| External turning radius                  | Wa3     | 4.30 m                                                                                                               |
| Ground clearance at centre of wheelbase  | m2      | 0.14 m                                                                                                               |
| Wheelbase                                | у       | 2 m                                                                                                                  |
| Performances                             |         |                                                                                                                      |
| Drive speed - stowed                     |         | 5 km/h                                                                                                               |
| Drive speed - raised                     |         | 0.60 km/h                                                                                                            |
| Gradeability                             |         | 22 %                                                                                                                 |
| Permissible leveling                     |         | 3 °                                                                                                                  |
| Wheels                                   |         |                                                                                                                      |
| Tires type                               |         | Solid non-marking tires                                                                                              |
| Standard tires                           |         | 24 x 7.5 in / 600 x 190 mm                                                                                           |
| Drive wheels (front / rear)              |         | 0 / 2                                                                                                                |
| Steering wheels (front / rear)           |         | 2 / 0                                                                                                                |
| Braking wheels (front / rear)            |         | 0 / 2                                                                                                                |
| Engine/Battery                           |         |                                                                                                                      |
| Electric engine power rating             |         | 2 x 4.50 kW                                                                                                          |
| Electric lift pump                       |         | 3.70 kW                                                                                                              |
| Battery voltage                          |         | 48 V                                                                                                                 |
| Battery nominal voltage / capacity       |         | 48 V / 240 Ah                                                                                                        |
| Battery energy                           |         | 11 kWh                                                                                                               |
| On-board charger (V / A)                 |         | 48 V / 30 A                                                                                                          |
| Miscellaneous                            |         |                                                                                                                      |
| Number of cycles with STD Battery (HIRD) |         | 46                                                                                                                   |
| Ground Pressure                          |         | 16.60 dan/cm2                                                                                                        |
| Hydraulic Pressure                       |         | 210 bar                                                                                                              |
| Hydraulic tank capacity                  |         | 15                                                                                                                   |
| Vibration on hands/arms                  |         | < 0.66 m/s²                                                                                                          |
| Standards compliance                     |         |                                                                                                                      |
| This machine is in compliance with:      |         | European directives: 2006/42/EC- Machinery<br>(revised EN280:2013) - 2004/108/EC (EMC) -<br>2006/95/EC (Low voltage) |

## Load Chart metric

170 AETJ-L - Dimensional drawing