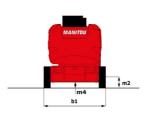

|                   | European directives: 2006/42/EC- Machinery<br>(revised EN280:2013) - 2004/108/EC (EMC) -<br>2006/95/EC (Low voltage) |

<sup>\*</sup>Varies according to options and standards of the country to which the machine is delivered

### 170 AETJ-L - Load chart

### Load Chart metric



# 170 AETJ-L - Dimensional drawing







# **Equipment**

#### 230V Predisposition Audible alarm and illuminated indicator lamp (leveling, overload, lowering) Battery charge indicator lamp CAN bus technology Emergency stop button in platform and on frame Horn in the platform Hour meter Integrated diagnostic assistance Manual emergency lowering Multi-voltage integrated charger Negative-type braking on rear wheels Non-marking rubber tyres Pendular arm Platform with open-work floor Proportional controls Slinging and securing rings Tool box in platform Traction battery Travel possible at maximum height

| Optional                                           |
|----------------------------------------------------|
| 110 or 230V plug with differential circuit breaker |
| Biodegradable oil                                  |
| Cold wea