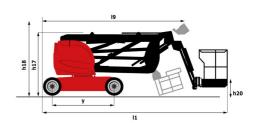

|                   | European directives: 2006/42/EC- Machinery<br>(revised EN280:2013) - 2004/108/EC (EMC) -<br>2006/95/EC (Low voltage) |

<sup>\*</sup>Varies according to options and standards of the country to which the machine is delivered

### 170 AETJ-L - Load chart

### Load Chart metric



# 170 AETJ-L - Dimensional drawing







# **Equipment**

#### 230V Predisposition Audible alarm and illuminated indicator lamp (leveling, overload, lowering) Battery charge indicator lamp CAN bus technology Emergency stop button in platform and on frame Horn in the platform Hour meter Integrated diagnostic assistance Manual emergency lowering Multi-voltage integrated charger Negative-type braking on rear wheels Non-marking rubber tyres Pendular arm Platform with open-work floor Proportional controls Slinging and securing rings Tool box in platform Traction battery Travel possible at maximum height

| Optional                                           |
|----------------------------------------------------|
| 110 or 230V plug with differential circuit breaker |
| Biodegradable oil                                  |
| Cold weath