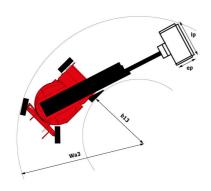

|                   | European directives: 2006/42/EC- Machinery<br>(revised EN280:2013) - 2004/108/EC (EMC) -<br>2006/95/EC (Low voltage) |

<sup>\*</sup>Varies according to options and standards of the country to which the machine is delivered

### 170 AETJ-L - Load chart

### Load Chart metric



# 170 AETJ-L - Dimensional drawing







# **Equipment**

#### 230V Predisposition Audible alarm and illuminated indicator lamp (leveling, overload, lowering) Battery charge indicator lamp CAN bus technology Emergency stop button in platform and on frame Horn in the platform Hour meter Integrated diagnostic assistance Manual emergency lowering Multi-voltage integrated charger Negative-type braking on rear wheels Non-marking rubber tyres Pendular arm Platform with open-work floor Proportional controls Slinging and securing rings Tool box in platform Traction battery Travel possible at maximum height

| Optional                                           |
|----------------------------------------------------|
| 110 or 230V plug with differential circuit breaker |
| Biodegradable oil                                  |
| Cold w