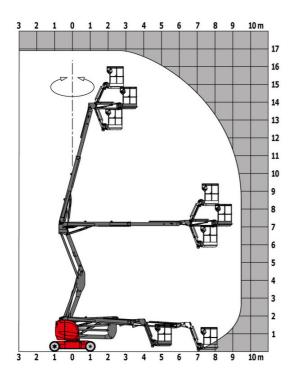

|                   | European directives: 2006/42/EC- Machinery<br>(revised EN280:2013) - 2004/108/EC (EMC) -<br>2006/95/EC (Low voltage) |

<sup>\*</sup>Varies according to options and standards of the country to which the machine is delivered

### 170 AETJ-L - Load chart

### Load Chart metric



# 170 AETJ-L - Dimensional drawing







# **Equipment**

#### 230V Predisposition Audible alarm and illuminated indicator lamp (leveling, overload, lowering) Battery charge indicator lamp CAN bus technology Emergency stop button in platform and on frame Horn in the platform Hour meter Integrated diagnostic assistance Manual emergency lowering Multi-voltage integrated charger Negative-type braking on rear wheels Non-marking rubber tyres Pendular arm Platform with open-work floor Proportional controls Slinging and securing rings Tool box in platform Traction battery Travel possible at maximum height

| Optional                                           |
|----------------------------------------------------|
| 110 or 230V plug with differential circuit breaker |
| Biodegradable oil