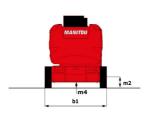

# 170 AETJ-L

|                                          | 170 AETJ-L Clear | ed on November 23, 2024 at 1:45 PM UT                                                                                |
|------------------------------------------|------------------|----------------------------------------------------------------------------------------------------------------------|
| Capacities                               |                  | Metric                                                                                                               |
| Working height                           | h21              | 16.90 m                                                                                                              |
| Platform height                          | h7               | 14.90 m                                                                                                              |
| Max. outreach                            |                  | 9.43 m                                                                                                               |
| Overhang                                 |                  | 7 m                                                                                                                  |
| Pendular arm rotation (top / bottom)     |                  | +65 ° / -65 °                                                                                                        |
| Platform capacity                        | Q                | 200 kg                                                                                                               |
| Turret rotation                          |                  | 355 °                                                                                                                |
| Platform rotation (right / left)         |                  | 66 ° / 59 °                                                                                                          |
| Number of people (indoor / outdoor)      |                  | 2/2                                                                                                                  |
| Weight and dimensions                    |                  |                                                                                                                      |
| Platform weight*                         |                  | 6950 kg                                                                                                              |
| Platform dimensions (length x width)     | lp / ep          | 1.20 m x 0.92 m                                                                                                      |
| Floor height (access)                    | h20              | 0.40 m                                                                                                               |
| Overall length                           | l1               | 6.84 m                                                                                                               |
| Overall width                            | b1               | 1.75 m                                                                                                               |
|                                          | h17              | 1.73 m                                                                                                               |
| Overall length (stough)                  |                  |                                                                                                                      |
| Overall length (stowed)                  | 19<br>  h18 ***  | 5.12 m                                                                                                               |
| Overall height (stowed)                  |                  | 2.04 m                                                                                                               |
| Jib length                               | l13              | 1.26 m                                                                                                               |
| Counterweight offset (turret at 90Ű)     | a7               | 0.08 m                                                                                                               |
| Counterweight Oversize / Reach           |                  | 0.08 m                                                                                                               |
| External turning radius                  | Wa3              | 4.30 m                                                                                                               |
| Ground clearance at centre of wheelbase  | m2               | 0.14 m                                                                                                               |
| Wheelbase                                | у                | 2 m                                                                                                                  |
| Performances                             |                  |                                                                                                                      |
| Drive speed - stowed                     |                  | 5 km/h                                                                                                               |
| Drive speed - raised                     |                  | 0.60 km/h                                                                                                            |
| Gradeability                             |                  | 22 %                                                                                                                 |
| Permissible leveling                     |                  | 3 °                                                                                                                  |
| Wheels                                   |                  |                                                                                                                      |
| Tires type                               |                  | Solid non-marking tires                                                                                              |
| Standard tires                           |                  | 24 x 7.5 in / 600 x 190 mm                                                                                           |
| Drive wheels (front / rear)              |                  | 0 / 2                                                                                                                |
| Steering wheels (front / rear)           |                  | 2 / 0                                                                                                                |
| Braking wheels (front / rear)            |                  | 0 / 2                                                                                                                |
| Engine/Battery                           |                  |                                                                                                                      |
| Electric engine power rating             |                  | 2 x 4.50 kW                                                                                                          |
| Electric lift pump                       |                  | 3.70 kW                                                                                                              |
| Battery voltage                          |                  | 48 V                                                                                                                 |
| Battery nominal voltage / capacity       |                  | 48 V / 240 Ah                                                                                                        |
| Battery energy                           |                  | 11 kWh                                                                                                               |
| On-board charger (V / A)                 |                  | 48 V / 30 A                                                                                                          |
| Miscellaneous                            |                  |                                                                                                                      |
| Number of cycles with STD Battery (HIRD) |                  | 46                                                                                                                   |
| Ground Pressure                          |                  | 16.60 dan/cm2                                                                                                        |
| Hydraulic Pressure                       |                  | 210 bar                                                                                                              |
| Hydraulic tank capacity                  |                  | 15                                                                                                                   |
| Vibration on hands/arms                  |                  | < 0.66 m/s²                                                                                                          |
| Standards compliance                     |                  |                                                                                                                      |
| This machine is in compliance with:      |                  | European directives: 2006/42/EC- Machinery<br>(revised EN280:2013) - 2004/108/EC (EMC) -<br>2006/95/EC (Low voltage) |

### Load Chart metric

170 AETJ-L - Dimensional drawing