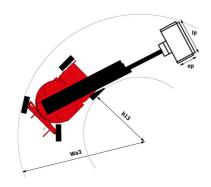

# 170 AETJ-L

|                                          | 170 AETJ-L Clear | ed on November 23, 2024 at 1:45 PM UT                                                                                |
|------------------------------------------|------------------|----------------------------------------------------------------------------------------------------------------------|
| Capacities                               |                  | Metric                                                                                                               |
| Working height                           | h21              | 16.90 m                                                                                                              |
| Platform height                          | h7               | 14.90 m                                                                                                              |
| Max. outreach                            |                  | 9.43 m                                                                                                               |
| Overhang                                 |                  | 7 m                                                                                                                  |
| Pendular arm rotation (top / bottom)     |                  | +65 ° / -65 °                                                                                                        |
| Platform capacity                        | Q                | 200 kg                                                                                                               |
| Turret rotation                          |                  | 355 °                                                                                                                |
| Platform rotation (right / left)         |                  | 66 ° / 59 °                                                                                                          |
| Number of people (indoor / outdoor)      |                  | 2/2                                                                                                                  |
| Weight and dimensions                    |                  |                                                                                                                      |
| Platform weight*                         |                  | 6950 kg                                                                                                              |
| Platform dimensions (length x width)     | lp / ep          | 1.20 m x 0.92 m                                                                                                      |
| Floor height (access)                    | h20              | 0.40 m                                                                                                               |
| Overall length                           | l1               | 6.84 m                                                                                                               |
| Overall width                            | b1               | 1.75 m                                                                                                               |
|                                          | h17              | 1.73 m                                                                                                               |
| Overall length (stough)                  |                  |                                                                                                                      |
| Overall length (stowed)                  | 19<br>  h18 ***  | 5.12 m                                                                                                               |
| Overall height (stowed)                  |                  | 2.04 m                                                                                                               |
| Jib length                               | l13              | 1.26 m                                                                                                               |
| Counterweight offset (turret at 90Ű)     | a7               | 0.08 m                                                                                                               |
| Counterweight Oversize / Reach           |                  | 0.08 m                                                                                                               |
| External turning radius                  | Wa3              | 4.30 m                                                                                                               |
| Ground clearance at centre of wheelbase  | m2               | 0.14 m                                                                                                               |
| Wheelbase                                | у                | 2 m                                                                                                                  |
| Performances                             |                  |                                                                                                                      |
| Drive speed - stowed                     |                  | 5 km/h                                                                                                               |
| Drive speed - raised                     |                  | 0.60 km/h                                                                                                            |
| Gradeability                             |                  | 22 %                                                                                                                 |
| Permissible leveling                     |                  | 3 °                                                                                                                  |
| Wheels                                   |                  |                                                                                                                      |
| Tires type                               |                  | Solid non-marking tires                                                                                              |
| Standard tires                           |                  | 24 x 7.5 in / 600 x 190 mm                                                                                           |
| Drive wheels (front / rear)              |                  | 0 / 2                                                                                                                |
| Steering wheels (front / rear)           |                  | 2 / 0                                                                                                                |
| Braking wheels (front / rear)            |                  | 0 / 2                                                                                                                |
| Engine/Battery                           |                  |                                                                                                                      |
| Electric engine power rating             |                  | 2 x 4.50 kW                                                                                                          |
| Electric lift pump                       |                  | 3.70 kW                                                                                                              |
| Battery voltage                          |                  | 48 V                                                                                                                 |
| Battery nominal voltage / capacity       |                  | 48 V / 240 Ah                                                                                                        |
| Battery energy                           |                  | 11 kWh                                                                                                               |
| On-board charger (V / A)                 |                  | 48 V / 30 A                                                                                                          |
| Miscellaneous                            |                  |                                                                                                                      |
| Number of cycles with STD Battery (HIRD) |                  | 46                                                                                                                   |
| Ground Pressure                          |                  | 16.60 dan/cm2                                                                                                        |
| Hydraulic Pressure                       |                  | 210 bar                                                                                                              |
| Hydraulic tank capacity                  |                  | 15                                                                                                                   |
| Vibration on hands/arms                  |                  | < 0.66 m/s²                                                                                                          |
| Standards compliance                     |                  |                                                                                                                      |
| This machine is in compliance with:      |                  | European directives: 2006/42/EC- Machinery<br>(revised EN280:2013) - 2004/108/EC (EMC) -<br>2006/95/EC (Low voltage) |

### Load Chart metric

170 AETJ-L - Dimensional drawing