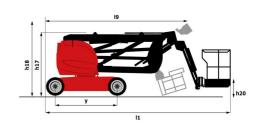

# 170 AETJ-L

|                                          | 170 AETJ-L Clear | ed on November 23, 2024 at 1:45 PM UT                                                                                |
|------------------------------------------|------------------|----------------------------------------------------------------------------------------------------------------------|
| Capacities                               |                  | Metric                                                                                                               |
| Working height                           | h21              | 16.90 m                                                                                                              |
| Platform height                          | h7               | 14.90 m                                                                                                              |
| Max. outreach                            |                  | 9.43 m                                                                                                               |
| Overhang                                 |                  | 7 m                                                                                                                  |
| Pendular arm rotation (top / bottom)     |                  | +65 ° / -65 °                                                                                                        |
| Platform capacity                        | Q                | 200 kg                                                                                                               |
| Turret rotation                          |                  | 355 °                                                                                                                |
| Platform rotation (right / left)         |                  | 66 ° / 59 °                                                                                                          |
| Number of people (indoor / outdoor)      |                  | 2/2                                                                                                                  |
| Weight and dimensions                    |                  |                                                                                                                      |
| Platform weight*                         |                  | 6950 kg                                                                                                              |
| Platform dimensions (length x width)     | lp / ep          | 1.20 m x 0.92 m                                                                                                      |
| Floor height (access)                    | h20              | 0.40 m                                                                                                               |
| Overall length                           | l1               | 6.84 m                                                                                                               |
| Overall width                            | b1               | 1.75 m                                                                                                               |
|                                          | h17              | 1.73 m                                                                                                               |
| Overall length (stough)                  |                  |                                                                                                                      |
| Overall length (stowed)                  | 19<br>  h18 ***  | 5.12 m                                                                                                               |
| Overall height (stowed)                  |                  | 2.04 m                                                                                                               |
| Jib length                               | l13              | 1.26 m                                                                                                               |
| Counterweight offset (turret at 90Ű)     | a7               | 0.08 m                                                                                                               |
| Counterweight Oversize / Reach           |                  | 0.08 m                                                                                                               |
| External turning radius                  | Wa3              | 4.30 m                                                                                                               |
| Ground clearance at centre of wheelbase  | m2               | 0.14 m                                                                                                               |
| Wheelbase                                | у                | 2 m                                                                                                                  |
| Performances                             |                  |                                                                                                                      |
| Drive speed - stowed                     |                  | 5 km/h                                                                                                               |
| Drive speed - raised                     |                  | 0.60 km/h                                                                                                            |
| Gradeability                             |                  | 22 %                                                                                                                 |
| Permissible leveling                     |                  | 3 °                                                                                                                  |
| Wheels                                   |                  |                                                                                                                      |
| Tires type                               |                  | Solid non-marking tires                                                                                              |
| Standard tires                           |                  | 24 x 7.5 in / 600 x 190 mm                                                                                           |
| Drive wheels (front / rear)              |                  | 0 / 2                                                                                                                |
| Steering wheels (front / rear)           |                  | 2 / 0                                                                                                                |
| Braking wheels (front / rear)            |                  | 0 / 2                                                                                                                |
| Engine/Battery                           |                  |                                                                                                                      |
| Electric engine power rating             |                  | 2 x 4.50 kW                                                                                                          |
| Electric lift pump                       |                  | 3.70 kW                                                                                                              |
| Battery voltage                          |                  | 48 V                                                                                                                 |
| Battery nominal voltage / capacity       |                  | 48 V / 240 Ah                                                                                                        |
| Battery energy                           |                  | 11 kWh                                                                                                               |
| On-board charger (V / A)                 |                  | 48 V / 30 A                                                                                                          |
| Miscellaneous                            |                  |                                                                                                                      |
| Number of cycles with STD Battery (HIRD) |                  | 46                                                                                                                   |
| Ground Pressure                          |                  | 16.60 dan/cm2                                                                                                        |
| Hydraulic Pressure                       |                  | 210 bar                                                                                                              |
| Hydraulic tank capacity                  |                  | 15                                                                                                                   |
| Vibration on hands/arms                  |                  | < 0.66 m/s²                                                                                                          |
| Standards compliance                     |                  |                                                                                                                      |
| This machine is in compliance with:      |                  | European directives: 2006/42/EC- Machinery<br>(revised EN280:2013) - 2004/108/EC (EMC) -<br>2006/95/EC (Low voltage) |

### Load Chart metric

170 AETJ-L - Dimensional drawing