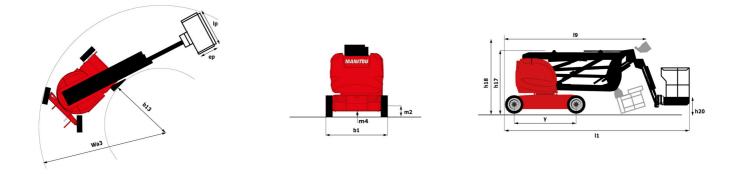

### 170 AETJ-L Created on November 21, 2024 at 6:48 PM UTC

|                                          | TOALIS-E Ofcard | eu off Novelfiner 21, 2024 al 0.46 PNI OTC                                                                           |
|------------------------------------------|-----------------|----------------------------------------------------------------------------------------------------------------------|
| Capacities                               |                 | Metric                                                                                                               |
| Working height                           | h21             | 16.90 m                                                                                                              |
| Platform height                          | h7              | 14.90 m                                                                                                              |
| Max. outreach                            |                 | 9.43 m                                                                                                               |
| Overhang                                 |                 | 7 m                                                                                                                  |
| Pendular arm rotation (top / bottom)     |                 | +65 ° / -65 °                                                                                                        |
| Platform capacity                        | Q               | 200 kg                                                                                                               |
| Turret rotation                          |                 | 355 °                                                                                                                |
| Platform rotation (right / left)         |                 | 66 ° / 59 °                                                                                                          |
| Number of people (indoor / outdoor)      |                 | 2/2                                                                                                                  |
| Weight and dimensions                    |                 | _, _                                                                                                                 |
| Platform weight*                         |                 | 6950 kg                                                                                                              |
| Platform dimensions (length x width)     | lp / ep         | 1.20 m x 0.92 m                                                                                                      |
| Floor height (access)                    | h20             | 0.40 m                                                                                                               |
| Overall length                           | 1               | 6.84 m                                                                                                               |
| Overall width                            | b1              | 1.75 m                                                                                                               |
| Overall height                           | h17             | 1.75 m<br>1.97 m                                                                                                     |
| -                                        |                 |                                                                                                                      |
| Overall length (stowed)                  | 19              | 5.12 m                                                                                                               |
| Overall height (stowed)                  | h18 ***         | 2.04 m                                                                                                               |
| Jib length                               | 113             | 1.26 m                                                                                                               |
| Counterweight offset (turret at 90Ű)     | а7              | 0.08 m                                                                                                               |
| Counterweight Oversize / Reach           |                 | 0.08 m                                                                                                               |
| External turning radius                  | Wa3             | 4.30 m                                                                                                               |
| Ground clearance at centre of wheelbase  | m2              | 0.14 m                                                                                                               |
| Wheelbase                                | у               | 2 m                                                                                                                  |
| Performances                             |                 |                                                                                                                      |
| Drive speed - stowed                     |                 | 5 km/h                                                                                                               |
| Drive speed - raised                     |                 | 0.60 km/h                                                                                                            |
| Gradeability                             |                 | 22 %                                                                                                                 |
| Permissible leveling                     |                 | 3 °                                                                                                                  |
| Wheels                                   |                 |                                                                                                                      |
| Tires type                               |                 | Solid non-marking tires                                                                                              |
| Standard tires                           |                 | 24 x 7.5 in / 600 x 190 mm                                                                                           |
| Drive wheels (front / rear)              |                 | 0 / 2                                                                                                                |
| Steering wheels (front / rear)           |                 | 2 / 0                                                                                                                |
| Braking wheels (front / rear)            |                 | 0 / 2                                                                                                                |
| Engine/Battery                           |                 |                                                                                                                      |
| Electric engine power rating             |                 | 2 x 4.50 kW                                                                                                          |
| Electric lift pump                       |                 | 3.70 kW                                                                                                              |
| Battery voltage                          |                 | 48 V                                                                                                                 |
| Battery nominal voltage / capacity       |                 | 48 V / 240 Ah                                                                                                        |
| Battery energy                           |                 | 11 kWh                                                                                                               |
| On-board charger (V / A)                 |                 | 48 V / 30 A                                                                                                          |
| Miscellaneous                            |                 |                                                                                                                      |
| Number of cycles with STD Battery (HIRD) |                 | 46                                                                                                                   |
| Ground Pressure                          |                 | 16.60 dan/cm2                                                                                                        |
| Hydraulic Pressure                       |                 | 210 bar                                                                                                              |
| Hydraulic tank capacity                  |                 | 15                                                                                                                   |
| Vibration on hands/arms                  |                 | < 0.66 m/s²                                                                                                          |
| Standards compliance                     |                 |                                                                                                                      |
| This machine is in compliance with:      |                 | European directives: 2006/42/EC- Machinery<br>(revised EN280:2013) - 2004/108/EC (EMC) -<br>2006/95/EC (Low voltage) |