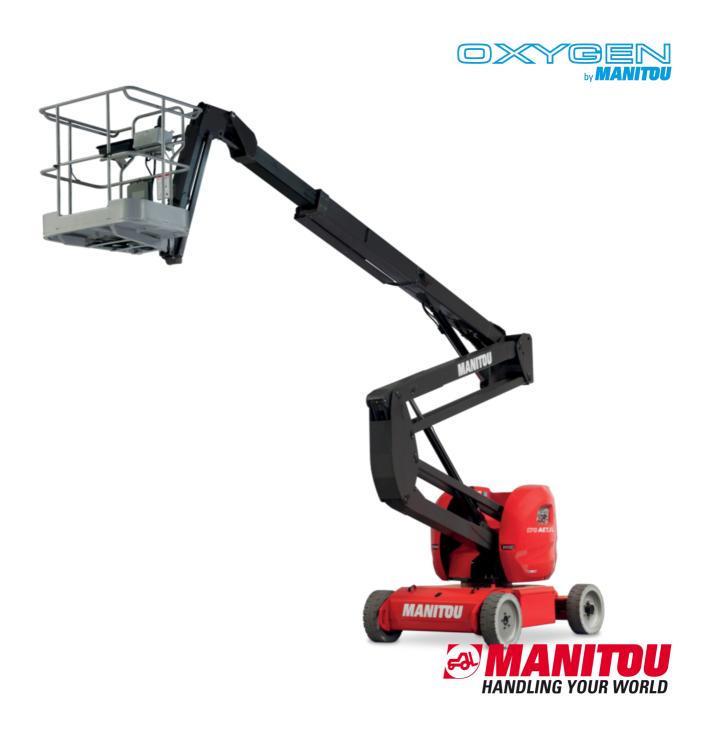

Technical sheet:

# 170 AETJ-L

|                                          | 170 AETJ-L Gleat | ed on November 23, 2024 at 1:08 PM UT                                                                                |
|------------------------------------------|------------------|----------------------------------------------------------------------------------------------------------------------|
| Capacities                               |                  | Metric                                                                                                               |
| Working height                           | h21              | 16.90 m                                                                                                              |
| Platform height                          | h7               | 14.90 m                                                                                                              |
| Max. outreach                            |                  | 9.43 m                                                                                                               |
| Overhang                                 |                  | 7 m                                                                                                                  |
| Pendular arm rotation (top / bottom)     |                  | +65 ° / -65 °                                                                                                        |
| Platform capacity                        | Q                | 200 kg                                                                                                               |
| Turret rotation                          |                  | 355 °                                                                                                                |
| Platform rotation (right / left)         |                  | 66 ° / 59 °                                                                                                          |
| Number of people (indoor / outdoor)      |                  | 2/2                                                                                                                  |
| Weight and dimensions                    |                  |                                                                                                                      |
| Platform weight*                         |                  | 6950 kg                                                                                                              |
| Platform dimensions (length x width)     | lp / ep          | 1.20 m x 0.92 m                                                                                                      |
| Floor height (access)                    | h20              | 0.40 m                                                                                                               |
| Overall length                           | l1               | 6.84 m                                                                                                               |
| Overall width                            | b1               | 1.75 m                                                                                                               |
| Overall height                           | h17              | 1.73 m                                                                                                               |
| ·                                        |                  |                                                                                                                      |
| Overall length (stowed)                  | 19               | 5.12 m                                                                                                               |
| Overall height (stowed)                  | h18 ***          | 2.04 m                                                                                                               |
| Jib length                               | 113              | 1.26 m                                                                                                               |
| Counterweight offset (turret at 90Ű)     | a7               | 0.08 m                                                                                                               |
| Counterweight Oversize / Reach           |                  | 0.08 m                                                                                                               |
| External turning radius                  | Wa3              | 4.30 m                                                                                                               |
| Ground clearance at centre of wheelbase  | m2               | 0.14 m                                                                                                               |
| Wheelbase                                | у                | 2 m                                                                                                                  |
| Performances                             |                  |                                                                                                                      |
| Drive speed - stowed                     |                  | 5 km/h                                                                                                               |
| Drive speed - raised                     |                  | 0.60 km/h                                                                                                            |
| Gradeability                             |                  | 22 %                                                                                                                 |
| Permissible leveling                     |                  | 3 °                                                                                                                  |
| Wheels                                   |                  |                                                                                                                      |
| Tires type                               |                  | Solid non-marking tires                                                                                              |
| Standard tires                           |                  | 24 x 7.5 in / 600 x 190 mm                                                                                           |
| Drive wheels (front / rear)              |                  | 0 / 2                                                                                                                |
| Steering wheels (front / rear)           |                  | 2 / 0                                                                                                                |
| Braking wheels (front / rear)            |                  | 0 / 2                                                                                                                |
| Engine/Battery                           |                  |                                                                                                                      |
| Electric engine power rating             |                  | 2 x 4.50 kW                                                                                                          |
| Electric lift pump                       |                  | 3.70 kW                                                                                                              |
| Battery voltage                          |                  | 48 V                                                                                                                 |
| Battery nominal voltage / capacity       |                  | 48 V / 240 Ah                                                                                                        |
| Battery energy                           |                  | 11 kWh                                                                                                               |
| On-board charger (V / A)                 |                  | 48 V / 30 A                                                                                                          |
| Miscellaneous                            |                  |                                                                                                                      |
| Number of cycles with STD Battery (HIRD) |                  | 46                                                                                                                   |
| Ground Pressure                          |                  | 16.60 dan/cm2                                                                                                        |
| Hydraulic Pressure                       |                  | 210 bar                                                                                                              |
| Hydraulic tank capacity                  |                  | 151                                                                                                                  |
| Vibration on hands/arms                  |                  | < 0.66 m/s <sup>2</sup>                                                                                              |
| Standards compliance                     |                  |                                                                                                                      |
| This machine is in compliance with:      |                  | European directives: 2006/42/EC- Machinery<br>(revised EN280:2013) - 2004/108/EC (EMC) -<br>2006/95/EC (Low voltage) |