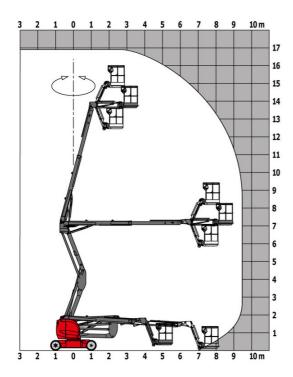

|
| Vibration on hands/arms                  |                  | < 0.66 m/s <sup>2</sup>                                                                                              |
| Standards compliance                     |                  |                                                                                                                      |
| This machine is in compliance with:      |                  | European directives: 2006/42/EC- Machinery<br>(revised EN280:2013) - 2004/108/EC (EMC) -<br>2006/95/EC (Low voltage) |

<sup>\*</sup>Varies according to options and standards of the country to which the machine is delivered

### 170 AETJ-L - Load chart

### Load Chart metric



# 170 AETJ-L - Dimensional drawing







# **Equipment**

#### 230V Predisposition Audible alarm and illuminated indicator lamp (leveling, overload, lowering) Battery charge indicator lamp CAN bus technology Emergency stop button in platform and on frame Horn in the platform Hour meter Integrated diagnostic assistance Manual emergency lowering Multi-voltage integrated charger Negative-type braking on rear wheels Non-marking rubber tyres Pendular arm Platform with open-work floor Proportional controls Slinging and securing rings Tool box in platform Traction battery Travel possible at maximum height

| Optional                                           |
|----------------------------------------------------|
| 110 or 230V plug with differential circuit breaker |
| Biodegradable oil