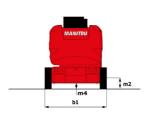

# 170 AETJ-L - Dimensional drawing

# 170 AETJ-L

|                                          | 170 AETJ-L Gleat | ed on November 23, 2024 at 1:08 PM UT                                                                                |
|------------------------------------------|------------------|----------------------------------------------------------------------------------------------------------------------|
| Capacities                               |                  | Metric                                                                                                               |
| Working height                           | h21              | 16.90 m                                                                                                              |
| Platform height                          | h7               | 14.90 m                                                                                                              |
| Max. outreach                            |                  | 9.43 m                                                                                                               |
| Overhang                                 |                  | 7 m                                                                                                                  |
| Pendular arm rotation (top / bottom)     |                  | +65 ° / -65 °                                                                                                        |
| Platform capacity                        | Q                | 200 kg                                                                                                               |
| Turret rotation                          |                  | 355 °                                                                                                                |
| Platform rotation (right / left)         |                  | 66 ° / 59 °                                                                                                          |
| Number of people (indoor / outdoor)      |                  | 2/2                                                                                                                  |
| Weight and dimensions                    |                  |                                                                                                                      |
| Platform weight*                         |                  | 6950 kg                                                                                                              |
| Platform dimensions (length x width)     | lp / ep          | 1.20 m x 0.92 m                                                                                                      |
| Floor height (access)                    | h20              | 0.40 m                                                                                                               |
| Overall length                           | l1               | 6.84 m                                                                                                               |
| Overall width                            | b1               | 1.75 m                                                                                                               |
| Overall height                           | h17              | 1.73 m                                                                                                               |
| ·                                        |                  |                                                                                                                      |
| Overall length (stowed)                  | 19               | 5.12 m                                                                                                               |
| Overall height (stowed)                  | h18 ***          | 2.04 m                                                                                                               |
| Jib length                               | 113              | 1.26 m                                                                                                               |
| Counterweight offset (turret at 90Ű)     | a7               | 0.08 m                                                                                                               |
| Counterweight Oversize / Reach           |                  | 0.08 m                                                                                                               |
| External turning radius                  | Wa3              | 4.30 m                                                                                                               |
| Ground clearance at centre of wheelbase  | m2               | 0.14 m                                                                                                               |
| Wheelbase                                | у                | 2 m                                                                                                                  |
| Performances                             |                  |                                                                                                                      |
| Drive speed - stowed                     |                  | 5 km/h                                                                                                               |
| Drive speed - raised                     |                  | 0.60 km/h                                                                                                            |
| Gradeability                             |                  | 22 %                                                                                                                 |
| Permissible leveling                     |                  | 3 °                                                                                                                  |
| Wheels                                   |                  |                                                                                                                      |
| Tires type                               |                  | Solid non-marking tires                                                                                              |
| Standard tires                           |                  | 24 x 7.5 in / 600 x 190 mm                                                                                           |
| Drive wheels (front / rear)              |                  | 0 / 2                                                                                                                |
| Steering wheels (front / rear)           |                  | 2 / 0                                                                                                                |
| Braking wheels (front / rear)            |                  | 0 / 2                                                                                                                |
| Engine/Battery                           |                  |                                                                                                                      |
| Electric engine power rating             |                  | 2 x 4.50 kW                                                                                                          |
| Electric lift pump                       |                  | 3.70 kW                                                                                                              |
| Battery voltage                          |                  | 48 V                                                                                                                 |
| Battery nominal voltage / capacity       |                  | 48 V / 240 Ah                                                                                                        |
| Battery energy                           |                  | 11 kWh                                                                                                               |
| On-board charger (V / A)                 |                  | 48 V / 30 A                                                                                                          |
| Miscellaneous                            |                  |                                                                                                                      |
| Number of cycles with STD Battery (HIRD) |                  | 46                                                                                                                   |
| Ground Pressure                          |                  | 16.60 dan/cm2                                                                                                        |
| Hydraulic Pressure                       |                  | 210 bar                                                                                                              |
| Hydraulic tank capacity                  |                  | 151                                                                                                                  |
| Vibration on hands/arms                  |                  | < 0.66 m/s <sup>2</sup>                                                                                              |
| Standards compliance                     |                  |                                                                                                                      |
| This machine is in compliance with:      |                  | European directives: 2006/42/EC- Machinery<br>(revised EN280:2013) - 2004/108/EC (EMC) -<br>2006/95/EC (Low voltage) |