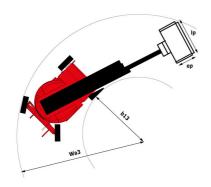

# 170 AETJ-L - Dimensional drawing

# 170 AETJ-L

|                                          | 170 AETJ-L Gleat | ed on November 23, 2024 at 1:08 PM UT                                                                                |
|------------------------------------------|------------------|----------------------------------------------------------------------------------------------------------------------|
| Capacities                               |                  | Metric                                                                                                               |
| Working height                           | h21              | 16.90 m                                                                                                              |
| Platform height                          | h7               | 14.90 m                                                                                                              |
| Max. outreach                            |                  | 9.43 m                                                                                                               |
| Overhang                                 |                  | 7 m                                                                                                                  |
| Pendular arm rotation (top / bottom)     |                  | +65 ° / -65 °                                                                                                        |
| Platform capacity                        | Q                | 200 kg                                                                                                               |
| Turret rotation                          |                  | 355 °                                                                                                                |
| Platform rotation (right / left)         |                  | 66 ° / 59 °                                                                                                          |
| Number of people (indoor / outdoor)      |                  | 2/2                                                                                                                  |
| Weight and dimensions                    |                  |                                                                                                                      |
| Platform weight*                         |                  | 6950 kg                                                                                                              |
| Platform dimensions (length x width)     | lp / ep          | 1.20 m x 0.92 m                                                                                                      |
| Floor height (access)                    | h20              | 0.40 m                                                                                                               |
| Overall length                           | l1               | 6.84 m                                                                                                               |
| Overall width                            | b1               | 1.75 m                                                                                                               |
| Overall height                           | h17              | 1.73 m                                                                                                               |
| ·                                        |                  |                                                                                                                      |
| Overall length (stowed)                  | 19               | 5.12 m                                                                                                               |
| Overall height (stowed)                  | h18 ***          | 2.04 m                                                                                                               |
| Jib length                               | 113              | 1.26 m                                                                                                               |
| Counterweight offset (turret at 90Ű)     | a7               | 0.08 m                                                                                                               |
| Counterweight Oversize / Reach           |                  | 0.08 m                                                                                                               |
| External turning radius                  | Wa3              | 4.30 m                                                                                                               |
| Ground clearance at centre of wheelbase  | m2               | 0.14 m                                                                                                               |
| Wheelbase                                | у                | 2 m                                                                                                                  |
| Performances                             |                  |                                                                                                                      |
| Drive speed - stowed                     |                  | 5 km/h                                                                                                               |
| Drive speed - raised                     |                  | 0.60 km/h                                                                                                            |
| Gradeability                             |                  | 22 %                                                                                                                 |
| Permissible leveling                     |                  | 3 °                                                                                                                  |
| Wheels                                   |                  |                                                                                                                      |
| Tires type                               |                  | Solid non-marking tires                                                                                              |
| Standard tires                           |                  | 24 x 7.5 in / 600 x 190 mm                                                                                           |
| Drive wheels (front / rear)              |                  | 0 / 2                                                                                                                |
| Steering wheels (front / rear)           |                  | 2 / 0                                                                                                                |
| Braking wheels (front / rear)            |                  | 0 / 2                                                                                                                |
| Engine/Battery                           |                  |                                                                                                                      |
| Electric engine power rating             |                  | 2 x 4.50 kW                                                                                                          |
| Electric lift pump                       |                  | 3.70 kW                                                                                                              |
| Battery voltage                          |                  | 48 V                                                                                                                 |
| Battery nominal voltage / capacity       |                  | 48 V / 240 Ah                                                                                                        |
| Battery energy                           |                  | 11 kWh                                                                                                               |
| On-board charger (V / A)                 |                  | 48 V / 30 A                                                                                                          |
| Miscellaneous                            |                  |                                                                                                                      |
| Number of cycles with STD Battery (HIRD) |                  | 46                                                                                                                   |
| Ground Pressure                          |                  | 16.60 dan/cm2                                                                                                        |
| Hydraulic Pressure                       |                  | 210 bar                                                                                                              |
| Hydraulic tank capacity                  |                  | 151                                                                                                                  |
| Vibration on hands/arms                  |                  | < 0.66 m/s <sup>2</sup>                                                                                              |
| Standards compliance                     |                  |                                                                                                                      |
| This machine is in compliance with:      |                  | European directives: 2006/42/EC- Machinery<br>(revised EN280:2013) - 2004/108/EC (EMC) -<br>2006/95/EC (Low voltage) |