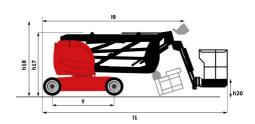

# 170 AETJ-L

|                                          | 170 AETJ-L Gleat | ed on November 23, 2024 at 1:08 PM UT                                                                                |
|------------------------------------------|------------------|----------------------------------------------------------------------------------------------------------------------|
| Capacities                               |                  | Metric                                                                                                               |
| Working height                           | h21              | 16.90 m                                                                                                              |
| Platform height                          | h7               | 14.90 m                                                                                                              |
| Max. outreach                            |                  | 9.43 m                                                                                                               |
| Overhang                                 |                  | 7 m                                                                                                                  |
| Pendular arm rotation (top / bottom)     |                  | +65 ° / -65 °                                                                                                        |
| Platform capacity                        | Q                | 200 kg                                                                                                               |
| Turret rotation                          |                  | 355 °                                                                                                                |
| Platform rotation (right / left)         |                  | 66 ° / 59 °                                                                                                          |
| Number of people (indoor / outdoor)      |                  | 2/2                                                                                                                  |
| Weight and dimensions                    |                  |                                                                                                                      |
| Platform weight*                         |                  | 6950 kg                                                                                                              |
| Platform dimensions (length x width)     | lp / ep          | 1.20 m x 0.92 m                                                                                                      |
| Floor height (access)                    | h20              | 0.40 m                                                                                                               |
| Overall length                           | l1               | 6.84 m                                                                                                               |
| Overall width                            | b1               | 1.75 m                                                                                                               |
| Overall height                           | h17              | 1.73 m                                                                                                               |
| ·                                        |                  |                                                                                                                      |
| Overall length (stowed)                  | 19               | 5.12 m                                                                                                               |
| Overall height (stowed)                  | h18 ***          | 2.04 m                                                                                                               |
| Jib length                               | 113              | 1.26 m                                                                                                               |
| Counterweight offset (turret at 90Ű)     | a7               | 0.08 m                                                                                                               |
| Counterweight Oversize / Reach           |                  | 0.08 m                                                                                                               |
| External turning radius                  | Wa3              | 4.30 m                                                                                                               |
| Ground clearance at centre of wheelbase  | m2               | 0.14 m                                                                                                               |
| Wheelbase                                | у                | 2 m                                                                                                                  |
| Performances                             |                  |                                                                                                                      |
| Drive speed - stowed                     |                  | 5 km/h                                                                                                               |
| Drive speed - raised                     |                  | 0.60 km/h                                                                                                            |
| Gradeability                             |                  | 22 %                                                                                                                 |
| Permissible leveling                     |                  | 3 °                                                                                                                  |
| Wheels                                   |                  |                                                                                                                      |
| Tires type                               |                  | Solid non-marking tires                                                                                              |
| Standard tires                           |                  | 24 x 7.5 in / 600 x 190 mm                                                                                           |
| Drive wheels (front / rear)              |                  | 0 / 2                                                                                                                |
| Steering wheels (front / rear)           |                  | 2 / 0                                                                                                                |
| Braking wheels (front / rear)            |                  | 0 / 2                                                                                                                |
| Engine/Battery                           |                  |                                                                                                                      |
| Electric engine power rating             |                  | 2 x 4.50 kW                                                                                                          |
| Electric lift pump                       |                  | 3.70 kW                                                                                                              |
| Battery voltage                          |                  | 48 V                                                                                                                 |
| Battery nominal voltage / capacity       |                  | 48 V / 240 Ah                                                                                                        |
| Battery energy                           |                  | 11 kWh                                                                                                               |
| On-board charger (V / A)                 |                  | 48 V / 30 A                                                                                                          |
| Miscellaneous                            |                  |                                                                                                                      |
| Number of cycles with STD Battery (HIRD) |                  | 46                                                                                                                   |
| Ground Pressure                          |                  | 16.60 dan/cm2                                                                                                        |
| Hydraulic Pressure                       |                  | 210 bar                                                                                                              |
| Hydraulic tank capacity                  |                  | 151                                                                                                                  |
| Vibration on hands/arms                  |                  | < 0.66 m/s <sup>2</sup>                                                                                              |
| Standards compliance                     |                  |                                                                                                                      |
| This machine is in compliance with:      |                  | European directives: 2006/42/EC- Machinery<br>(revised EN280:2013) - 2004/108/EC (EMC) -<br>2006/95/EC (Low voltage) |

# 170 AETJ-L - Dimensional drawing