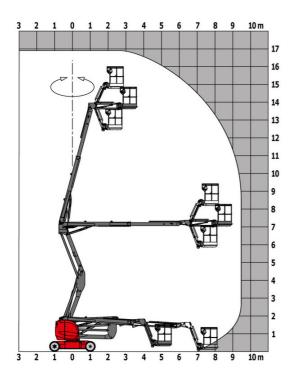

|
| Vibration on hands/arms                  |                 | < 0.66 m/s <sup>2</sup>                                                                                              |
| Standards compliance                     |                 |                                                                                                                      |
| This machine is in compliance with:      |                 | European directives: 2006/42/EC- Machinery<br>(revised EN280:2013) - 2004/108/EC (EMC) -<br>2006/95/EC (Low voltage) |

<sup>\*</sup>Varies according to options and standards of the country to which the machine is delivered

### 170 AETJ-L - Load chart

### Load Chart metric



# 170 AETJ-L - Dimensional drawing







# **Equipment**

#### 230V Predisposition Audible alarm and illuminated indicator lamp (leveling, overload, lowering) Battery charge indicator lamp CAN bus technology Emergency stop button in platform and on frame Horn in the platform Hour meter Integrated diagnostic assistance Manual emergency lowering Multi-voltage integrated charger Negative-type braking on rear wheels Non-marking rubber tyres Pendular arm Platform with open-work floor Proportional controls Slinging and securing rings Tool box in platform Traction battery Travel possible at maximum height

| Optional                                           |
|----------------------------------------------------|
| 110 or 230V plug with differential circuit breaker |
| Biodegradable oil