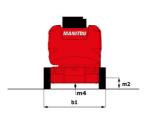

# 170 AETJ-L - Dimensional drawing

# 170 AETJ-L

|                                          | I/OAEIJ-L Gleat | ed on November 21, 2024 at 7:00 PM UTC                                                                               |
|------------------------------------------|-----------------|----------------------------------------------------------------------------------------------------------------------|
| Capacities                               |                 | Metric                                                                                                               |
| Working height                           | h21             | 16.90 m                                                                                                              |
| Platform height                          | h7              | 14.90 m                                                                                                              |
| Max. outreach                            |                 | 9.43 m                                                                                                               |
| Overhang                                 |                 | 7 m                                                                                                                  |
| Pendular arm rotation (top / bottom)     |                 | +65 ° / -65 °                                                                                                        |
| Platform capacity                        | Q               | 200 kg                                                                                                               |
| Turret rotation                          |                 | 355 °                                                                                                                |
| Platform rotation (right / left)         |                 | 66 ° / 59 °                                                                                                          |
| Number of people (indoor / outdoor)      |                 | 2/2                                                                                                                  |
| Weight and dimensions                    |                 |                                                                                                                      |
| Platform weight*                         |                 | 6950 kg                                                                                                              |
| Platform dimensions (length x width)     | lp / ep         | 1.20 m x 0.92 m                                                                                                      |
| Floor height (access)                    | h20             | 0.40 m                                                                                                               |
| Overall length                           | l1              | 6.84 m                                                                                                               |
| Overall width                            | b1              | 1.75 m                                                                                                               |
| Overall height                           | h17             | 1.97 m                                                                                                               |
| Overall length (stowed)                  | 19              | 5.12 m                                                                                                               |
| Overall height (stowed)                  | h18 ***         | 2.04 m                                                                                                               |
| Jib length                               | I13             | 1.26 m                                                                                                               |
| Counterweight offset (turret at 90°)     | a7              | 0.08 m                                                                                                               |
| Counterweight Oversize / Reach           |                 | 0.08 m                                                                                                               |
| External turning radius                  | Wa3             | 4.30 m                                                                                                               |
| Ground clearance at centre of wheelbase  | m2              | 0.14 m                                                                                                               |
| Wheelbase                                | у               | 2 m                                                                                                                  |
| Performances                             |                 |                                                                                                                      |
| Drive speed - stowed                     |                 | 5 km/h                                                                                                               |
| Drive speed - raised                     |                 | 0.60 km/h                                                                                                            |
| Gradeability                             |                 | 22 %                                                                                                                 |
| Permissible leveling                     |                 | 3 °                                                                                                                  |
| Wheels                                   |                 |                                                                                                                      |
| Tires type                               |                 | Solid non-marking tires                                                                                              |
| Standard tires                           |                 | 24 x 7.5 in / 600 x 190 mm                                                                                           |
| Drive wheels (front / rear)              |                 | 0 / 2                                                                                                                |
| Steering wheels (front / rear)           |                 | 2/0                                                                                                                  |
| Braking wheels (front / rear)            |                 | 0 / 2                                                                                                                |
| Engine/Battery                           |                 |                                                                                                                      |
| Electric engine power rating             |                 | 2 x 4.50 kW                                                                                                          |
| Electric lift pump                       |                 | 3.70 kW                                                                                                              |
| Battery voltage                          |                 | 48 V                                                                                                                 |
| Battery nominal voltage / capacity       |                 | 48 V / 240 Ah                                                                                                        |
| Battery energy                           |                 | 11 kWh                                                                                                               |
| On-board charger (V / A)                 |                 | 48 V / 30 A                                                                                                          |
| Miscellaneous                            |                 |                                                                                                                      |
| Number of cycles with STD Battery (HIRD) |                 | 46                                                                                                                   |
| Ground Pressure                          |                 | 16.60 dan/cm2                                                                                                        |
| Hydraulic Pressure                       |                 | 210 bar                                                                                                              |
| Hydraulic tank capacity                  |                 | 15                                                                                                                   |
| Vibration on hands/arms                  |                 | < 0.66 m/s <sup>2</sup>                                                                                              |
| Standards compliance                     |                 |                                                                                                                      |
| This machine is in compliance with:      |                 | European directives: 2006/42/EC- Machinery<br>(revised EN280:2013) - 2004/108/EC (EMC) -<br>2006/95/EC (Low voltage) |