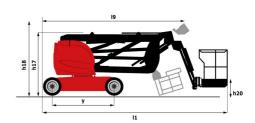

# 170 AETJ-L

|                                          | I/OAEIJ-L Gleat | ed on November 21, 2024 at 7:00 PM UTC                                                                               |
|------------------------------------------|-----------------|----------------------------------------------------------------------------------------------------------------------|
| Capacities                               |                 | Metric                                                                                                               |
| Working height                           | h21             | 16.90 m                                                                                                              |
| Platform height                          | h7              | 14.90 m                                                                                                              |
| Max. outreach                            |                 | 9.43 m                                                                                                               |
| Overhang                                 |                 | 7 m                                                                                                                  |
| Pendular arm rotation (top / bottom)     |                 | +65 ° / -65 °                                                                                                        |
| Platform capacity                        | Q               | 200 kg                                                                                                               |
| Turret rotation                          |                 | 355 °                                                                                                                |
| Platform rotation (right / left)         |                 | 66 ° / 59 °                                                                                                          |
| Number of people (indoor / outdoor)      |                 | 2/2                                                                                                                  |
| Weight and dimensions                    |                 |                                                                                                                      |
| Platform weight*                         |                 | 6950 kg                                                                                                              |
| Platform dimensions (length x width)     | lp / ep         | 1.20 m x 0.92 m                                                                                                      |
| Floor height (access)                    | h20             | 0.40 m                                                                                                               |
| Overall length                           | l1              | 6.84 m                                                                                                               |
| Overall width                            | b1              | 1.75 m                                                                                                               |
| Overall height                           | h17             | 1.97 m                                                                                                               |
| Overall length (stowed)                  | 19              | 5.12 m                                                                                                               |
| Overall height (stowed)                  | h18 ***         | 2.04 m                                                                                                               |
| Jib length                               | I13             | 1.26 m                                                                                                               |
| Counterweight offset (turret at 90°)     | a7              | 0.08 m                                                                                                               |
| Counterweight Oversize / Reach           |                 | 0.08 m                                                                                                               |
| External turning radius                  | Wa3             | 4.30 m                                                                                                               |
| Ground clearance at centre of wheelbase  | m2              | 0.14 m                                                                                                               |
| Wheelbase                                | у               | 2 m                                                                                                                  |
| Performances                             |                 |                                                                                                                      |
| Drive speed - stowed                     |                 | 5 km/h                                                                                                               |
| Drive speed - raised                     |                 | 0.60 km/h                                                                                                            |
| Gradeability                             |                 | 22 %                                                                                                                 |
| Permissible leveling                     |                 | 3 °                                                                                                                  |
| Wheels                                   |                 |                                                                                                                      |
| Tires type                               |                 | Solid non-marking tires                                                                                              |
| Standard tires                           |                 | 24 x 7.5 in / 600 x 190 mm                                                                                           |
| Drive wheels (front / rear)              |                 | 0 / 2                                                                                                                |
| Steering wheels (front / rear)           |                 | 2/0                                                                                                                  |
| Braking wheels (front / rear)            |                 | 0 / 2                                                                                                                |
| Engine/Battery                           |                 |                                                                                                                      |
| Electric engine power rating             |                 | 2 x 4.50 kW                                                                                                          |
| Electric lift pump                       |                 | 3.70 kW                                                                                                              |
| Battery voltage                          |                 | 48 V                                                                                                                 |
| Battery nominal voltage / capacity       |                 | 48 V / 240 Ah                                                                                                        |
| Battery energy                           |                 | 11 kWh                                                                                                               |
| On-board charger (V / A)                 |                 | 48 V / 30 A                                                                                                          |
| Miscellaneous                            |                 |                                                                                                                      |
| Number of cycles with STD Battery (HIRD) |                 | 46                                                                                                                   |
| Ground Pressure                          |                 | 16.60 dan/cm2                                                                                                        |
| Hydraulic Pressure                       |                 | 210 bar                                                                                                              |
| Hydraulic tank capacity                  |                 | 15                                                                                                                   |
| Vibration on hands/arms                  |                 | < 0.66 m/s <sup>2</sup>                                                                                              |
| Standards compliance                     |                 |                                                                                                                      |
| This machine is in compliance with:      |                 | European directives: 2006/42/EC- Machinery<br>(revised EN280:2013) - 2004/108/EC (EMC) -<br>2006/95/EC (Low voltage) |

# 170 AETJ-L - Dimensional drawing