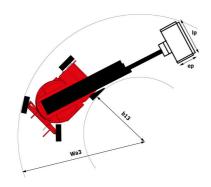

# 170 AETJ-L - Dimensional drawing

# 170 AETJ-L

|                                          | I/OAEIJ-L Gleat | ed on November 21, 2024 at 7:00 PM UTC                                                                               |
|------------------------------------------|-----------------|----------------------------------------------------------------------------------------------------------------------|
| Capacities                               |                 | Metric                                                                                                               |
| Working height                           | h21             | 16.90 m                                                                                                              |
| Platform height                          | h7              | 14.90 m                                                                                                              |
| Max. outreach                            |                 | 9.43 m                                                                                                               |
| Overhang                                 |                 | 7 m                                                                                                                  |
| Pendular arm rotation (top / bottom)     |                 | +65 ° / -65 °                                                                                                        |
| Platform capacity                        | Q               | 200 kg                                                                                                               |
| Turret rotation                          |                 | 355 °                                                                                                                |
| Platform rotation (right / left)         |                 | 66 ° / 59 °                                                                                                          |
| Number of people (indoor / outdoor)      |                 | 2/2                                                                                                                  |
| Weight and dimensions                    |                 |                                                                                                                      |
| Platform weight*                         |                 | 6950 kg                                                                                                              |
| Platform dimensions (length x width)     | lp / ep         | 1.20 m x 0.92 m                                                                                                      |
| Floor height (access)                    | h20             | 0.40 m                                                                                                               |
| Overall length                           | l1              | 6.84 m                                                                                                               |
| Overall width                            | b1              | 1.75 m                                                                                                               |
| Overall height                           | h17             | 1.97 m                                                                                                               |
| Overall length (stowed)                  | 19              | 5.12 m                                                                                                               |
| Overall height (stowed)                  | h18 ***         | 2.04 m                                                                                                               |
| Jib length                               | I13             | 1.26 m                                                                                                               |
| Counterweight offset (turret at 90°)     | a7              | 0.08 m                                                                                                               |
| Counterweight Oversize / Reach           |                 | 0.08 m                                                                                                               |
| External turning radius                  | Wa3             | 4.30 m                                                                                                               |
| Ground clearance at centre of wheelbase  | m2              | 0.14 m                                                                                                               |
| Wheelbase                                | у               | 2 m                                                                                                                  |
| Performances                             |                 |                                                                                                                      |
| Drive speed - stowed                     |                 | 5 km/h                                                                                                               |
| Drive speed - raised                     |                 | 0.60 km/h                                                                                                            |
| Gradeability                             |                 | 22 %                                                                                                                 |
| Permissible leveling                     |                 | 3 °                                                                                                                  |
| Wheels                                   |                 |                                                                                                                      |
| Tires type                               |                 | Solid non-marking tires                                                                                              |
| Standard tires                           |                 | 24 x 7.5 in / 600 x 190 mm                                                                                           |
| Drive wheels (front / rear)              |                 | 0 / 2                                                                                                                |
| Steering wheels (front / rear)           |                 | 2/0                                                                                                                  |
| Braking wheels (front / rear)            |                 | 0 / 2                                                                                                                |
| Engine/Battery                           |                 |                                                                                                                      |
| Electric engine power rating             |                 | 2 x 4.50 kW                                                                                                          |
| Electric lift pump                       |                 | 3.70 kW                                                                                                              |
| Battery voltage                          |                 | 48 V                                                                                                                 |
| Battery nominal voltage / capacity       |                 | 48 V / 240 Ah                                                                                                        |
| Battery energy                           |                 | 11 kWh                                                                                                               |
| On-board charger (V / A)                 |                 | 48 V / 30 A                                                                                                          |
| Miscellaneous                            |                 |                                                                                                                      |
| Number of cycles with STD Battery (HIRD) |                 | 46                                                                                                                   |
| Ground Pressure                          |                 | 16.60 dan/cm2                                                                                                        |
| Hydraulic Pressure                       |                 | 210 bar                                                                                                              |
| Hydraulic tank capacity                  |                 | 15                                                                                                                   |
| Vibration on hands/arms                  |                 | < 0.66 m/s <sup>2</sup>                                                                                              |
| Standards compliance                     |                 |                                                                                                                      |
| This machine is in compliance with:      |                 | European directives: 2006/42/EC- Machinery<br>(revised EN280:2013) - 2004/108/EC (EMC) -<br>2006/95/EC (Low voltage) |