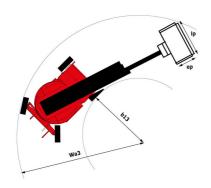

# 170 AETJ-L

|                                          | 170 AE13-L Clean | ed on November 21, 2024 at 6:53 PM UTC                                                                               |
|------------------------------------------|------------------|----------------------------------------------------------------------------------------------------------------------|
| Capacities                               |                  | Metric                                                                                                               |
| Working height                           | h21              | 16.90 m                                                                                                              |
| Platform height                          | h7               | 14.90 m                                                                                                              |
| Max. outreach                            |                  | 9.43 m                                                                                                               |
| Overhang                                 |                  | 7 m                                                                                                                  |
| Pendular arm rotation (top / bottom)     |                  | +65 ° / -65 °                                                                                                        |
| Platform capacity                        | Q                | 200 kg                                                                                                               |
| Turret rotation                          |                  | 355 °                                                                                                                |
| Platform rotation (right / left)         |                  | 66 ° / 59 °                                                                                                          |
| Number of people (indoor / outdoor)      |                  | 2/2                                                                                                                  |
| Weight and dimensions                    |                  |                                                                                                                      |
| Platform weight*                         |                  | 6950 kg                                                                                                              |
| Platform dimensions (length x width)     | lp / ep          | 1.20 m x 0.92 m                                                                                                      |
| Floor height (access)                    | h20              | 0.40 m                                                                                                               |
| Overall length                           | l1               | 6.84 m                                                                                                               |
| Overall width                            | b1               | 1.75 m                                                                                                               |
| Overall height                           | h17              | 1.97 m                                                                                                               |
| Overall length (stowed)                  | 19               | 5.12 m                                                                                                               |
| Overall height (stowed)                  | h18 ***          | 2.04 m                                                                                                               |
| Jib length                               | I13              | 1.26 m                                                                                                               |
| Counterweight offset (turret at 90°)     | a7               | 0.08 m                                                                                                               |
| Counterweight Oversize / Reach           |                  | 0.08 m                                                                                                               |
| External turning radius                  | Wa3              | 4.30 m                                                                                                               |
| Ground clearance at centre of wheelbase  | m2               | 0.14 m                                                                                                               |
| Wheelbase                                | у                | 2 m                                                                                                                  |
| Performances                             |                  |                                                                                                                      |
| Drive speed - stowed                     |                  | 5 km/h                                                                                                               |
| Drive speed - raised                     |                  | 0.60 km/h                                                                                                            |
| Gradeability                             |                  | 22 %                                                                                                                 |
| Permissible leveling                     |                  | 3 °                                                                                                                  |
| Wheels                                   |                  |                                                                                                                      |
| Tires type                               |                  | Solid non-marking tires                                                                                              |
| Standard tires                           |                  | 24 x 7.5 in / 600 x 190 mm                                                                                           |
| Drive wheels (front / rear)              |                  | 0 / 2                                                                                                                |
| Steering wheels (front / rear)           |                  | 2/0                                                                                                                  |
| Braking wheels (front / rear)            |                  | 0 / 2                                                                                                                |
| Engine/Battery                           |                  |                                                                                                                      |
| Electric engine power rating             |                  | 2 x 4.50 kW                                                                                                          |
| Electric lift pump                       |                  | 3.70 kW                                                                                                              |
| Battery voltage                          |                  | 48 V                                                                                                                 |
| Battery nominal voltage / capacity       |                  | 48 V / 240 Ah                                                                                                        |
| Battery energy                           |                  | 11 kWh                                                                                                               |
| On-board charger (V / A)                 |                  | 48 V / 30 A                                                                                                          |
| Miscellaneous                            |                  |                                                                                                                      |
| Number of cycles with STD Battery (HIRD) |                  | 46                                                                                                                   |
| Ground Pressure                          |                  | 16.60 dan/cm2                                                                                                        |
| Hydraulic Pressure                       |                  | 210 bar                                                                                                              |
| Hydraulic tank capacity                  |                  | 15                                                                                                                   |
| Vibration on hands/arms                  |                  | < 0.66 m/s²                                                                                                          |
| Standards compliance                     |                  |                                                                                                                      |
| This machine is in compliance with:      |                  | European directives: 2006/42/EC- Machinery<br>(revised EN280:2013) - 2004/108/EC (EMC) -<br>2006/95/EC (Low voltage) |