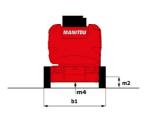

# 170 AETJ-L

|                                          | 170 AE13-L Clean | ed on November 21, 2024 at 6:53 PM UTC                                                                               |
|------------------------------------------|------------------|----------------------------------------------------------------------------------------------------------------------|
| Capacities                               |                  | Metric                                                                                                               |
| Working height                           | h21              | 16.90 m                                                                                                              |
| Platform height                          | h7               | 14.90 m                                                                                                              |
| Max. outreach                            |                  | 9.43 m                                                                                                               |
| Overhang                                 |                  | 7 m                                                                                                                  |
| Pendular arm rotation (top / bottom)     |                  | +65 ° / -65 °                                                                                                        |
| Platform capacity                        | Q                | 200 kg                                                                                                               |
| Turret rotation                          |                  | 355 °                                                                                                                |
| Platform rotation (right / left)         |                  | 66 ° / 59 °                                                                                                          |
| Number of people (indoor / outdoor)      |                  | 2/2                                                                                                                  |
| Weight and dimensions                    |                  |                                                                                                                      |
| Platform weight*                         |                  | 6950 kg                                                                                                              |
| Platform dimensions (length x width)     | lp / ep          | 1.20 m x 0.92 m                                                                                                      |
| Floor height (access)                    | h20              | 0.40 m                                                                                                               |
| Overall length                           | l1               | 6.84 m                                                                                                               |
| Overall width                            | b1               | 1.75 m                                                                                                               |
| Overall height                           | h17              | 1.97 m                                                                                                               |
| Overall length (stowed)                  | 19               | 5.12 m                                                                                                               |
| Overall height (stowed)                  | h18 ***          | 2.04 m                                                                                                               |
| Jib length                               | I13              | 1.26 m                                                                                                               |
| Counterweight offset (turret at 90°)     | a7               | 0.08 m                                                                                                               |
| Counterweight Oversize / Reach           |                  | 0.08 m                                                                                                               |
| External turning radius                  | Wa3              | 4.30 m                                                                                                               |
| Ground clearance at centre of wheelbase  | m2               | 0.14 m                                                                                                               |
| Wheelbase                                | у                | 2 m                                                                                                                  |
| Performances                             |                  |                                                                                                                      |
| Drive speed - stowed                     |                  | 5 km/h                                                                                                               |
| Drive speed - raised                     |                  | 0.60 km/h                                                                                                            |
| Gradeability                             |                  | 22 %                                                                                                                 |
| Permissible leveling                     |                  | 3 °                                                                                                                  |
| Wheels                                   |                  |                                                                                                                      |
| Tires type                               |                  | Solid non-marking tires                                                                                              |
| Standard tires                           |                  | 24 x 7.5 in / 600 x 190 mm                                                                                           |
| Drive wheels (front / rear)              |                  | 0 / 2                                                                                                                |
| Steering wheels (front / rear)           |                  | 2/0                                                                                                                  |
| Braking wheels (front / rear)            |                  | 0 / 2                                                                                                                |
| Engine/Battery                           |                  |                                                                                                                      |
| Electric engine power rating             |                  | 2 x 4.50 kW                                                                                                          |
| Electric lift pump                       |                  | 3.70 kW                                                                                                              |
| Battery voltage                          |                  | 48 V                                                                                                                 |
| Battery nominal voltage / capacity       |                  | 48 V / 240 Ah                                                                                                        |
| Battery energy                           |                  | 11 kWh                                                                                                               |
| On-board charger (V / A)                 |                  | 48 V / 30 A                                                                                                          |
| Miscellaneous                            |                  |                                                                                                                      |
| Number of cycles with STD Battery (HIRD) |                  | 46                                                                                                                   |
| Ground Pressure                          |                  | 16.60 dan/cm2                                                                                                        |
| Hydraulic Pressure                       |                  | 210 bar                                                                                                              |
| Hydraulic tank capacity                  |                  | 15                                                                                                                   |
| Vibration on hands/arms                  |                  | < 0.66 m/s²                                                                                                          |
| Standards compliance                     |                  |                                                                                                                      |
| This machine is in compliance with:      |                  | European directives: 2006/42/EC- Machinery<br>(revised EN280:2013) - 2004/108/EC (EMC) -<br>2006/95/EC (Low voltage) |