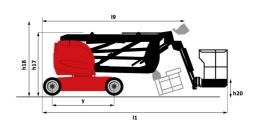

# 170 AETJ-L

|                                          | 170 AE13-L Clean | ed on November 21, 2024 at 6:53 PM UTC                                                                               |
|------------------------------------------|------------------|----------------------------------------------------------------------------------------------------------------------|
| Capacities                               |                  | Metric                                                                                                               |
| Working height                           | h21              | 16.90 m                                                                                                              |
| Platform height                          | h7               | 14.90 m                                                                                                              |
| Max. outreach                            |                  | 9.43 m                                                                                                               |
| Overhang                                 |                  | 7 m                                                                                                                  |
| Pendular arm rotation (top / bottom)     |                  | +65 ° / -65 °                                                                                                        |
| Platform capacity                        | Q                | 200 kg                                                                                                               |
| Turret rotation                          |                  | 355 °                                                                                                                |
| Platform rotation (right / left)         |                  | 66 ° / 59 °                                                                                                          |
| Number of people (indoor / outdoor)      |                  | 2/2                                                                                                                  |
| Weight and dimensions                    |                  |                                                                                                                      |
| Platform weight*                         |                  | 6950 kg                                                                                                              |
| Platform dimensions (length x width)     | lp / ep          | 1.20 m x 0.92 m                                                                                                      |
| Floor height (access)                    | h20              | 0.40 m                                                                                                               |
| Overall length                           | l1               | 6.84 m                                                                                                               |
| Overall width                            | b1               | 1.75 m                                                                                                               |
| Overall height                           | h17              | 1.97 m                                                                                                               |
| Overall length (stowed)                  | 19               | 5.12 m                                                                                                               |
| Overall height (stowed)                  | h18 ***          | 2.04 m                                                                                                               |
| Jib length                               | I13              | 1.26 m                                                                                                               |
| Counterweight offset (turret at 90°)     | a7               | 0.08 m                                                                                                               |
| Counterweight Oversize / Reach           |                  | 0.08 m                                                                                                               |
| External turning radius                  | Wa3              | 4.30 m                                                                                                               |
| Ground clearance at centre of wheelbase  | m2               | 0.14 m                                                                                                               |
| Wheelbase                                | у                | 2 m                                                                                                                  |
| Performances                             |                  |                                                                                                                      |
| Drive speed - stowed                     |                  | 5 km/h                                                                                                               |
| Drive speed - raised                     |                  | 0.60 km/h                                                                                                            |
| Gradeability                             |                  | 22 %                                                                                                                 |
| Permissible leveling                     |                  | 3 °                                                                                                                  |
| Wheels                                   |                  |                                                                                                                      |
| Tires type                               |                  | Solid non-marking tires                                                                                              |
| Standard tires                           |                  | 24 x 7.5 in / 600 x 190 mm                                                                                           |
| Drive wheels (front / rear)              |                  | 0 / 2                                                                                                                |
| Steering wheels (front / rear)           |                  | 2/0                                                                                                                  |
| Braking wheels (front / rear)            |                  | 0 / 2                                                                                                                |
| Engine/Battery                           |                  |                                                                                                                      |
| Electric engine power rating             |                  | 2 x 4.50 kW                                                                                                          |
| Electric lift pump                       |                  | 3.70 kW                                                                                                              |
| Battery voltage                          |                  | 48 V                                                                                                                 |
| Battery nominal voltage / capacity       |                  | 48 V / 240 Ah                                                                                                        |
| Battery energy                           |                  | 11 kWh                                                                                                               |
| On-board charger (V / A)                 |                  | 48 V / 30 A                                                                                                          |
| Miscellaneous                            |                  |                                                                                                                      |
| Number of cycles with STD Battery (HIRD) |                  | 46                                                                                                                   |
| Ground Pressure                          |                  | 16.60 dan/cm2                                                                                                        |
| Hydraulic Pressure                       |                  | 210 bar                                                                                                              |
| Hydraulic tank capacity                  |                  | 15                                                                                                                   |
| Vibration on hands/arms                  |                  | < 0.66 m/s²                                                                                                          |
| Standards compliance                     |                  |                                                                                                                      |
| This machine is in compliance with:      |                  | European directives: 2006/42/EC- Machinery<br>(revised EN280:2013) - 2004/108/EC (EMC) -<br>2006/95/EC (Low voltage) |

### Load Chart metric

170 AETJ-L - Dimensional drawing