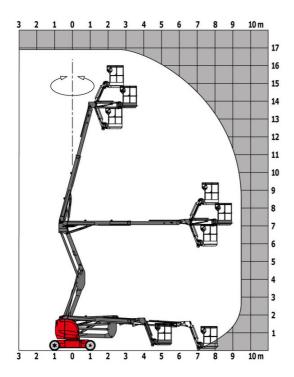

## 170 AETJ-L - Load chart

### Load Chart metric

170 AETJ-L - Dimensional drawing