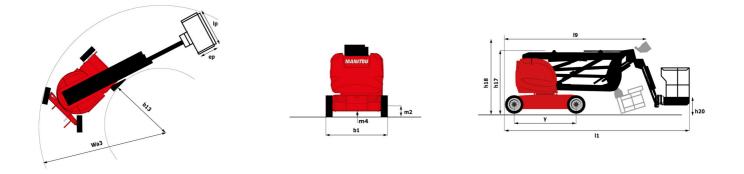

#### 170 AETJ-L Created on 23 November 2024 at 1:15 PM UTC

|                                          | <b>170 AETJ-L</b> Created on 23 November 2024 at 1:                                                  | 15 PIVI UT |
|------------------------------------------|------------------------------------------------------------------------------------------------------|------------|
| Capacities                               | Metric                                                                                               |            |
| Working height                           | h21 16.90 m                                                                                          |            |
| Platform height                          | h7 14.90 m                                                                                           |            |
| Max. outreach                            | 9.43 m                                                                                               |            |
| Overhang                                 | 7 m                                                                                                  |            |
| Pendular arm rotation (top / bottom)     | +65 ° / -65 °                                                                                        |            |
| Platform capacity                        | Q 200 kg                                                                                             |            |
| Turret rotation                          | 355 °                                                                                                |            |
| Platform rotation (right / left)         | 66 ° / 59 °                                                                                          |            |
| Number of people (indoor / outdoor)      | 2/2                                                                                                  |            |
| Weight and dimensions                    |                                                                                                      |            |
| Platform weight*                         | 6950 kg                                                                                              |            |
| Platform dimensions (length x width)     | lp / ep 1.20 m x 0.92 m                                                                              |            |
| Floor height (access)                    | h20 0.40 m                                                                                           |            |
| Overall length                           | l1 6.84 m                                                                                            |            |
| Overall width                            | b1 1.75 m                                                                                            |            |
| Overall height                           | h17 1.97 m                                                                                           |            |
| Overall length (stowed)                  | l9 5.12 m                                                                                            |            |
| Overall height (stowed)                  | h18 *** 2.04 m                                                                                       |            |
| Jib length                               | l13 1.26 m                                                                                           |            |
| Counterweight offset (turret at 90Ű)     | a7 0.08 m                                                                                            |            |
| Counterweight Oversize / Reach           | 0.08 m                                                                                               |            |
| External turning radius                  | Wa3 4.30 m                                                                                           |            |
| Ground clearance at centre of wheelbase  | m2 0.14 m                                                                                            |            |
| Wheelbase                                | y 2 m                                                                                                |            |
| Performances                             |                                                                                                      |            |
| Drive speed - stowed                     | 5 km/h                                                                                               |            |
| Drive speed - raised                     | 0.60 km/h                                                                                            |            |
| Gradeability                             | 22 %                                                                                                 |            |
| Permissible leveling                     | 3 °                                                                                                  |            |
| Wheels                                   |                                                                                                      |            |
| Tires type                               | Solid non-marking tires                                                                              |            |
| Standard tires                           | 24 x 7.5 in / 600 x 190 mm                                                                           | n          |
| Drive wheels (front / rear)              | 0 / 2                                                                                                |            |
| Steering wheels (front / rear)           | 2/0                                                                                                  |            |
| Braking wheels (front / rear)            | 0 / 2                                                                                                |            |
| Engine/Battery                           |                                                                                                      |            |
| Electric engine power rating             | 2 x 4.50 kW                                                                                          |            |
| Electric lift pump                       | 3.70 kW                                                                                              |            |
| Battery voltage                          | 48 V                                                                                                 |            |
| Battery nominal voltage / capacity       | 48 V / 240 Ah                                                                                        |            |
| Battery energy                           | 11 kWh                                                                                               |            |
| On-board charger (V / A)                 | 48 V / 30 A                                                                                          |            |
| Miscellaneous                            |                                                                                                      |            |
| Number of cycles with STD Battery (HIRD) | 46                                                                                                   |            |
| Ground Pressure                          | 16.60 dan/cm2                                                                                        |            |
| Hydraulic Pressure                       | 210 bar                                                                                              |            |
| Hydraulic tank capacity                  | 151                                                                                                  |            |
| Vibration on hands/arms                  | < 0.66 m/s <sup>2</sup>                                                                              |            |
| Standards compliance                     |                                                                                                      |            |
| This machine is in compliance with:      | European directives: 2006/42/EC- N<br>(revised EN280:2013) - 2004/108/EC<br>2006/95/EC (Low voltage) | C (EMC) -  |