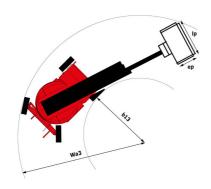

# 170 AETJ-L - Dimensional drawing

# 170 AETJ-L

|                                         | 170 AETJ-L Creat | ed on 21 November 2024 at 18:28 l                                                                                    |
|-----------------------------------------|------------------|----------------------------------------------------------------------------------------------------------------------|
| Capacities                              |                  | Metric                                                                                                               |
| Norking height                          | h21              | 16.90 m                                                                                                              |
| Platform height                         | h7               | 14.90 m                                                                                                              |
| lax. outreach                           |                  | 9.43 m                                                                                                               |
| verhang                                 |                  | 7 m                                                                                                                  |
| endular arm rotation (top / bottom)     |                  | +65 ° / -65 °                                                                                                        |
| latform capacity                        | Q                | 200 kg                                                                                                               |
| urret rotation                          |                  | 355 °                                                                                                                |
| latform rotation (right / left)         |                  | 66 ° / 59 °                                                                                                          |
| umber of people (indoor / outdoor)      |                  | 2/2                                                                                                                  |
| /eight and dimensions                   |                  | ·                                                                                                                    |
| latform weight*                         |                  | 6950 kg                                                                                                              |
| latform dimensions (length x width)     | lp / ep          | 1.20 m x 0.92 m                                                                                                      |
| loor height (access)                    | h20              | 0.40 m                                                                                                               |
| verall length                           | l1               | 6.84 m                                                                                                               |
| verall width                            | b1               | 1.75 m                                                                                                               |
| verall height                           | h17              | 1.97 m                                                                                                               |
| •                                       |                  |                                                                                                                      |
| verall length (stowed)                  | l9               | 5.12 m                                                                                                               |
| verall height (stowed)                  | h18 ***          | 2.04 m                                                                                                               |
| ib length                               | l13<br>-         | 1.26 m                                                                                                               |
| ounterweight offset (turret at 90Ű)     | a7               | 0.08 m                                                                                                               |
| ounterweight Oversize / Reach           |                  | 0.08 m                                                                                                               |
| xternal turning radius                  | Wa3              | 4.30 m                                                                                                               |
| round clearance at centre of wheelbase  | m2               | 0.14 m                                                                                                               |
| Vheelbase                               | У                | 2 m                                                                                                                  |
| erformances                             |                  |                                                                                                                      |
| rive speed - stowed                     |                  | 5 km/h                                                                                                               |
| rive speed - raised                     |                  | 0.60 km/h                                                                                                            |
| radeability                             |                  | 22 %                                                                                                                 |
| ermissible leveling                     |                  | 3 °                                                                                                                  |
| /heels                                  |                  |                                                                                                                      |
| ires type                               |                  | Solid non-marking tires                                                                                              |
| tandard tires                           |                  | 24 x 7.5 in / 600 x 190 mm                                                                                           |
| rive wheels (front / rear)              |                  | 0 / 2                                                                                                                |
| teering wheels (front / rear)           |                  | 2 / 0                                                                                                                |
| raking wheels (front / rear)            |                  | 0 / 2                                                                                                                |
| ngine/Battery                           |                  |                                                                                                                      |
| lectric engine power rating             |                  | 2 x 4.50 kW                                                                                                          |
| lectric lift pump                       |                  | 3.70 kW                                                                                                              |
| attery voltage                          |                  | 48 V                                                                                                                 |
| attery nominal voltage / capacity       |                  | 48 V / 240 Ah                                                                                                        |
| attery energy                           |                  | 11 kWh                                                                                                               |
| n-board charger (V / A)                 |                  | 48 V / 30 A                                                                                                          |
| discellaneous                           |                  |                                                                                                                      |
| umber of cycles with STD Battery (HIRD) |                  | 46                                                                                                                   |
| round Pressure                          |                  | 16.60 dan/cm2                                                                                                        |
| ydraulic Pressure                       |                  | 210 bar                                                                                                              |
| ydraulic tank capacity                  |                  | 15                                                                                                                   |
| ibration on hands/arms                  |                  | < 0.66 m/s²                                                                                                          |
| tandards compliance                     |                  | 2.23                                                                                                                 |
| his machine is in compliance with:      |                  | European directives: 2006/42/EC- Machinery<br>(revised EN280:2013) - 2004/108/EC (EMC) -<br>2006/95/EC (Low voltage) |