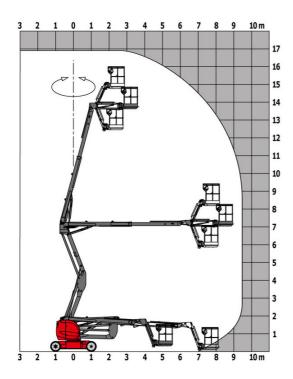

|
| ibration on hands/arms                  |                  | < 0.66 m/s²                                                                                                          |
| tandards compliance                     |                  | 2.23                                                                                                                 |
| his machine is in compliance with:      |                  | European directives: 2006/42/EC- Machinery<br>(revised EN280:2013) - 2004/108/EC (EMC) -<br>2006/95/EC (Low voltage) |

<sup>\*</sup>Varies according to options and standards of the country to which the machine is delivered

### 170 AETJ-L - Load chart

### Load Chart metric



# 170 AETJ-L - Dimensional drawing







# **Equipment**

#### 230V Predisposition Audible alarm and illuminated indicator lamp (leveling, overload, lowering) Battery charge indicator lamp CAN bus technology Emergency stop button in platform and on frame Horn in the platform Hour meter Integrated diagnostic assistance Manual emergency lowering Multi-voltage integrated charger Negative-type braking on rear wheels Non-marking rubber tyres Pendular arm Platform with open-work floor Proportional controls Slinging and securing rings Tool box in platform Traction battery Travel possible at maximum height

| Optional                                           |
|----------------------------------------------------|
| 110 or 230V plug with differential circuit breaker |
| Biodegradable oil