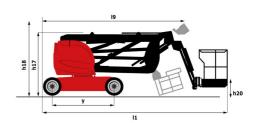

# 170 AETJ-L

|                                         | 170 AETJ-L Creat | ed on 21 November 2024 at 18:28 l                                                                                    |
|-----------------------------------------|------------------|----------------------------------------------------------------------------------------------------------------------|
| Capacities                              |                  | Metric                                                                                                               |
| Norking height                          | h21              | 16.90 m                                                                                                              |
| Platform height                         | h7               | 14.90 m                                                                                                              |
| lax. outreach                           |                  | 9.43 m                                                                                                               |
| verhang                                 |                  | 7 m                                                                                                                  |
| endular arm rotation (top / bottom)     |                  | +65 ° / -65 °                                                                                                        |
| latform capacity                        | Q                | 200 kg                                                                                                               |
| urret rotation                          |                  | 355 °                                                                                                                |
| latform rotation (right / left)         |                  | 66 ° / 59 °                                                                                                          |
| umber of people (indoor / outdoor)      |                  | 2/2                                                                                                                  |
| /eight and dimensions                   |                  | ·                                                                                                                    |
| latform weight*                         |                  | 6950 kg                                                                                                              |
| latform dimensions (length x width)     | lp / ep          | 1.20 m x 0.92 m                                                                                                      |
| loor height (access)                    | h20              | 0.40 m                                                                                                               |
| verall length                           | l1               | 6.84 m                                                                                                               |
| verall width                            | b1               | 1.75 m                                                                                                               |
| verall height                           | h17              | 1.97 m                                                                                                               |
| •                                       |                  |                                                                                                                      |
| verall length (stowed)                  | l9               | 5.12 m                                                                                                               |
| verall height (stowed)                  | h18 ***          | 2.04 m                                                                                                               |
| ib length                               | l13<br>-         | 1.26 m                                                                                                               |
| ounterweight offset (turret at 90Ű)     | a7               | 0.08 m                                                                                                               |
| ounterweight Oversize / Reach           |                  | 0.08 m                                                                                                               |
| xternal turning radius                  | Wa3              | 4.30 m                                                                                                               |
| round clearance at centre of wheelbase  | m2               | 0.14 m                                                                                                               |
| Vheelbase                               | У                | 2 m                                                                                                                  |
| erformances                             |                  |                                                                                                                      |
| rive speed - stowed                     |                  | 5 km/h                                                                                                               |
| rive speed - raised                     |                  | 0.60 km/h                                                                                                            |
| radeability                             |                  | 22 %                                                                                                                 |
| ermissible leveling                     |                  | 3 °                                                                                                                  |
| /heels                                  |                  |                                                                                                                      |
| ires type                               |                  | Solid non-marking tires                                                                                              |
| tandard tires                           |                  | 24 x 7.5 in / 600 x 190 mm                                                                                           |
| rive wheels (front / rear)              |                  | 0 / 2                                                                                                                |
| teering wheels (front / rear)           |                  | 2 / 0                                                                                                                |
| raking wheels (front / rear)            |                  | 0 / 2                                                                                                                |
| ngine/Battery                           |                  |                                                                                                                      |
| lectric engine power rating             |                  | 2 x 4.50 kW                                                                                                          |
| lectric lift pump                       |                  | 3.70 kW                                                                                                              |
| attery voltage                          |                  | 48 V                                                                                                                 |
| attery nominal voltage / capacity       |                  | 48 V / 240 Ah                                                                                                        |
| attery energy                           |                  | 11 kWh                                                                                                               |
| n-board charger (V / A)                 |                  | 48 V / 30 A                                                                                                          |
| discellaneous                           |                  |                                                                                                                      |
| umber of cycles with STD Battery (HIRD) |                  | 46                                                                                                                   |
| round Pressure                          |                  | 16.60 dan/cm2                                                                                                        |
| ydraulic Pressure                       |                  | 210 bar                                                                                                              |
| ydraulic tank capacity                  |                  | 15                                                                                                                   |
| ibration on hands/arms                  |                  | < 0.66 m/s²                                                                                                          |
| tandards compliance                     |                  | 2.23                                                                                                                 |
| his machine is in compliance with:      |                  | European directives: 2006/42/EC- Machinery<br>(revised EN280:2013) - 2004/108/EC (EMC) -<br>2006/95/EC (Low voltage) |

# 170 AETJ-L - Dimensional drawing