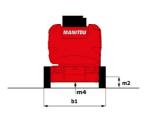

# 170 AETJ-L - Dimensional drawing

# 170 AETJ-L

|                                         | 170 AETJ-L Creat | ed on 21 November 2024 at 18:28 l                                                                                    |
|-----------------------------------------|------------------|----------------------------------------------------------------------------------------------------------------------|
| Capacities                              |                  | Metric                                                                                                               |
| Norking height                          | h21              | 16.90 m                                                                                                              |
| Platform height                         | h7               | 14.90 m                                                                                                              |
| lax. outreach                           |                  | 9.43 m                                                                                                               |
| verhang                                 |                  | 7 m                                                                                                                  |
| endular arm rotation (top / bottom)     |                  | +65 ° / -65 °                                                                                                        |
| latform capacity                        | Q                | 200 kg                                                                                                               |
| urret rotation                          |                  | 355 °                                                                                                                |
| latform rotation (right / left)         |                  | 66 ° / 59 °                                                                                                          |
| umber of people (indoor / outdoor)      |                  | 2/2                                                                                                                  |
| /eight and dimensions                   |                  | ·                                                                                                                    |
| latform weight*                         |                  | 6950 kg                                                                                                              |
| latform dimensions (length x width)     | lp / ep          | 1.20 m x 0.92 m                                                                                                      |
| loor height (access)                    | h20              | 0.40 m                                                                                                               |
| verall length                           | l1               | 6.84 m                                                                                                               |
| verall width                            | b1               | 1.75 m                                                                                                               |
| verall height                           | h17              | 1.97 m                                                                                                               |
| •                                       |                  |                                                                                                                      |
| verall length (stowed)                  | l9               | 5.12 m                                                                                                               |
| verall height (stowed)                  | h18 ***          | 2.04 m                                                                                                               |
| ib length                               | l13<br>-         | 1.26 m                                                                                                               |
| ounterweight offset (turret at 90Ű)     | a7               | 0.08 m                                                                                                               |
| ounterweight Oversize / Reach           |                  | 0.08 m                                                                                                               |
| xternal turning radius                  | Wa3              | 4.30 m                                                                                                               |
| round clearance at centre of wheelbase  | m2               | 0.14 m                                                                                                               |
| Vheelbase                               | У                | 2 m                                                                                                                  |
| erformances                             |                  |                                                                                                                      |
| rive speed - stowed                     |                  | 5 km/h                                                                                                               |
| rive speed - raised                     |                  | 0.60 km/h                                                                                                            |
| radeability                             |                  | 22 %                                                                                                                 |
| ermissible leveling                     |                  | 3 °                                                                                                                  |
| /heels                                  |                  |                                                                                                                      |
| ires type                               |                  | Solid non-marking tires                                                                                              |
| tandard tires                           |                  | 24 x 7.5 in / 600 x 190 mm                                                                                           |
| rive wheels (front / rear)              |                  | 0 / 2                                                                                                                |
| teering wheels (front / rear)           |                  | 2 / 0                                                                                                                |
| raking wheels (front / rear)            |                  | 0 / 2                                                                                                                |
| ngine/Battery                           |                  |                                                                                                                      |
| lectric engine power rating             |                  | 2 x 4.50 kW                                                                                                          |
| lectric lift pump                       |                  | 3.70 kW                                                                                                              |
| attery voltage                          |                  | 48 V                                                                                                                 |
| attery nominal voltage / capacity       |                  | 48 V / 240 Ah                                                                                                        |
| attery energy                           |                  | 11 kWh                                                                                                               |
| n-board charger (V / A)                 |                  | 48 V / 30 A                                                                                                          |
| discellaneous                           |                  |                                                                                                                      |
| umber of cycles with STD Battery (HIRD) |                  | 46                                                                                                                   |
| round Pressure                          |                  | 16.60 dan/cm2                                                                                                        |
| ydraulic Pressure                       |                  | 210 bar                                                                                                              |
| ydraulic tank capacity                  |                  | 15                                                                                                                   |
| ibration on hands/arms                  |                  | < 0.66 m/s²                                                                                                          |
| tandards compliance                     |                  | 2.23                                                                                                                 |
| his machine is in compliance with:      |                  | European directives: 2006/42/EC- Machinery<br>(revised EN280:2013) - 2004/108/EC (EMC) -<br>2006/95/EC (Low voltage) |