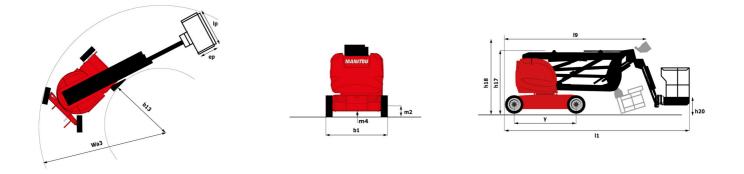

# 170 AETJ-L

1

|                                          | 170 AETJ-L UTE | eated on 21 November 2024 at 18:21 UTC                                                   |
|------------------------------------------|----------------|------------------------------------------------------------------------------------------|
| Capacities                               |                | Metric                                                                                   |
| Working height                           | h21            | 16.90 m                                                                                  |
| Platform height                          | h7             | 14.90 m                                                                                  |
| Max. outreach                            |                | 9.43 m                                                                                   |
| Overhang                                 |                | 7 m                                                                                      |
| Pendular arm rotation (top / bottom)     |                | +65 ° / -65 °                                                                            |
| Platform capacity                        | Q              | 200 kg                                                                                   |
| Turret rotation                          |                | 355 °                                                                                    |
| Platform rotation (right / left)         |                | 66 ° / 59 °                                                                              |
| Number of people (indoor / outdoor)      |                | 2/2                                                                                      |
| Weight and dimensions                    |                |                                                                                          |
| Platform weight*                         |                | 6950 kg                                                                                  |
| Platform dimensions (length x width)     | lp / ep        | 1.20 m x 0.92 m                                                                          |
| Floor height (access)                    | h20            | 0.40 m                                                                                   |
| Overall length                           | l1             | 6.84 m                                                                                   |
| Overall width                            | b1             | 1.75 m                                                                                   |
| Overall height                           | h17            | 1.97 m                                                                                   |
| Overall length (stowed)                  | 19             | 5.12 m                                                                                   |
| Overall height (stowed)                  | h18 ***        | 2.04 m                                                                                   |
| Jib length                               | 113            | 1.26 m                                                                                   |
| Counterweight offset (turret at 90Ű)     | a7             | 0.08 m                                                                                   |
| Counterweight Oversize / Reach           | ۵/             | 0.08 m                                                                                   |
| External turning radius                  | Wa3            | 4.30 m                                                                                   |
| Ground clearance at centre of wheelbase  | m2             | 0.14 m                                                                                   |
| Wheelbase                                |                | 2 m                                                                                      |
| Performances                             | у              | 2 111                                                                                    |
| Drive speed - stowed                     |                | 5 km/h                                                                                   |
| Drive speed - raised                     |                | 0.60 km/h                                                                                |
| Gradeability                             |                | 22 %                                                                                     |
| Permissible leveling                     |                | 3°                                                                                       |
| Wheels                                   |                | -<br>-                                                                                   |
| Tires type                               |                | Solid non-marking tires                                                                  |
| Standard tires                           |                | 24 x 7.5 in / 600 x 190 mm                                                               |
| Drive wheels (front / rear)              |                | 0 / 2                                                                                    |
| Steering wheels (front / rear)           |                | 2 / 0                                                                                    |
| Braking wheels (front / rear)            |                | 0 / 2                                                                                    |
| Engine/Battery                           |                | 072                                                                                      |
| Electric engine power rating             |                | 2 x 4.50 kW                                                                              |
| Electric lift pump                       |                | 3.70 kW                                                                                  |
| Battery voltage                          |                | 48 V                                                                                     |
| Battery nominal voltage / capacity       |                | 48 V / 240 Ah                                                                            |
| Battery energy                           |                | 11 kWh                                                                                   |
| On-board charger (V / A)                 |                | 48 V / 30 A                                                                              |
| Miscellaneous                            |                | 40 V / 30 A                                                                              |
| Number of cycles with STD Battery (HIRD) |                | 46                                                                                       |
| Ground Pressure                          |                | 16.60 dan/cm2                                                                            |
| Hydraulic Pressure                       |                | 210 bar                                                                                  |
| Hydraulic tank capacity                  |                | 151                                                                                      |
| Vibration on hands/arms                  |                | < 0.66 m/s <sup>2</sup>                                                                  |
| Standards compliance                     |                | \$ 0.00 m/3                                                                              |
| This machine is in compliance with:      |                | European directives: 2006/42/EC- Machinery<br>(revised EN280:2013) - 2004/108/EC (EMC) - |
|                                          |                | 2006/95/EC (Low voltage)                                                                 |

### Load Chart metric

170 AETJ-L - Dimensional drawing