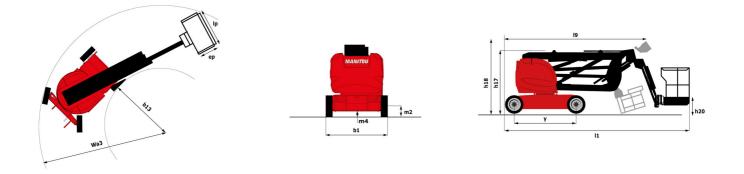

|                                          | 170 AETJ-L Created on 21 November 2024 at 6:59 PM U                                                                  |
|------------------------------------------|----------------------------------------------------------------------------------------------------------------------|
| Capacities                               | Metric                                                                                                               |
| Working height                           | h21 16.90 m                                                                                                          |
| Platform height                          | h7 14.90 m                                                                                                           |
| Max. outreach                            | 9.43 m                                                                                                               |
| Overhang                                 | 7 m                                                                                                                  |
| Pendular arm rotation (top / bottom)     | +65 ° / -65 °                                                                                                        |
| Platform capacity                        | Q 200 kg                                                                                                             |
| Turret rotation                          | 355 °                                                                                                                |
| Platform rotation (right / left)         | 66 ° / 59 °                                                                                                          |
| Number of people (indoor / outdoor)      | 2/2                                                                                                                  |
| Weight and dimensions                    |                                                                                                                      |
| Platform weight*                         | 6950 kg                                                                                                              |
| Platform dimensions (length x width)     | lp / ep 1.20 m x 0.92 m                                                                                              |
| Floor height (access)                    | h20 0.40 m                                                                                                           |
| Overall length                           | l1 6.84 m                                                                                                            |
| Overall width                            | b1 1.75 m                                                                                                            |
| Overall height                           | h17 1.97 m                                                                                                           |
| -                                        | l9 5.12 m                                                                                                            |
| Overall length (stowed)                  |                                                                                                                      |
| Overall height (stowed)                  | h18 *** 2.04 m                                                                                                       |
| Jib length                               | I13 1.26 m                                                                                                           |
| Counterweight offset (turret at 90Ű)     | a7 0.08 m                                                                                                            |
| Counterweight Oversize / Reach           | 0.08 m                                                                                                               |
| External turning radius                  | Wa3 4.30 m                                                                                                           |
| Ground clearance at centre of wheelbase  | m2 0.14 m                                                                                                            |
| Wheelbase                                | y 2 m                                                                                                                |
| Performances Drive speed - stowed        | 5 km/h                                                                                                               |
| Drive speed - raised                     | 0.60 km/h                                                                                                            |
| Gradeability                             | 22 %                                                                                                                 |
|                                          | 3°                                                                                                                   |
| Permissible leveling Wheels              |                                                                                                                      |
|                                          | Calid non-modeling time.                                                                                             |
| Tires type                               | Solid non-marking tires                                                                                              |
| Standard tires                           | 24 x 7.5 in / 600 x 190 mm                                                                                           |
| Drive wheels (front / rear)              | 0/2                                                                                                                  |
| Steering wheels (front / rear)           | 2/0                                                                                                                  |
| Braking wheels (front / rear)            | 0 / 2                                                                                                                |
| Engine/Battery                           |                                                                                                                      |
| Electric engine power rating             | 2 x 4.50 kW                                                                                                          |
| Electric lift pump                       | 3.70 kW                                                                                                              |
| Battery voltage                          | 48 V                                                                                                                 |
| Battery nominal voltage / capacity       | 48 V / 240 Ah                                                                                                        |
| Battery energy                           | 11 kWh                                                                                                               |
| On-board charger (V / A)                 | 48 V / 30 A                                                                                                          |
| Miscellaneous                            |                                                                                                                      |
| Number of cycles with STD Battery (HIRD) | 46                                                                                                                   |
| Ground Pressure                          | 16.60 dan/cm2                                                                                                        |
| Hydraulic Pressure                       | 210 bar                                                                                                              |
| Hydraulic tank capacity                  | 151                                                                                                                  |
| Vibration on hands/arms                  | < 0.66 m/s²                                                                                                          |
| Standards compliance                     |                                                                                                                      |
| This machine is in compliance with:      | European directives: 2006/42/EC- Machinery<br>(revised EN280:2013) - 2004/108/EC (EMC) -<br>2006/95/EC (Low voltage) |