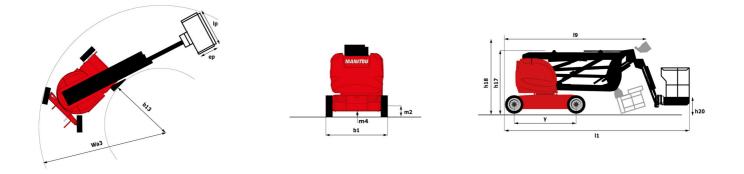

#### 170 AETJ-L Created on 24 November 2024 at 5:18 AM UTC

| Capacities                               |         | Metric                                                                                                               |
|------------------------------------------|---------|----------------------------------------------------------------------------------------------------------------------|
| Working height                           | h21     | 16.90 m                                                                                                              |
| Platform height                          | h7      | 14.90 m                                                                                                              |
| Max. outreach                            |         | 9.43 m                                                                                                               |
| Overhang                                 |         | 7 m                                                                                                                  |
| Pendular arm rotation (top / bottom)     |         | +65 ° / -65 °                                                                                                        |
| Platform capacity                        | Q       | 200 kg                                                                                                               |
| Turret rotation                          |         | 355 °                                                                                                                |
| Platform rotation (right / left)         |         | 66 ° / 59 °                                                                                                          |
| Number of people (indoor / outdoor)      |         | 2 / 2                                                                                                                |
| Weight and dimensions                    |         |                                                                                                                      |
| Platform weight*                         |         | 6950 kg                                                                                                              |
| Platform dimensions (length x width)     | lp / ep | 1.20 m x 0.92 m                                                                                                      |
| Floor height (access)                    | h20     | 0.40 m                                                                                                               |
| Overall length                           | 1       | 6.84 m                                                                                                               |
| Overall width                            | b1      | 1.75 m                                                                                                               |
| Overall height                           | h17     | 1.97 m                                                                                                               |
| Overall length (stowed)                  | 19      | 5.12 m                                                                                                               |
| Overall height (stowed)                  | h18 *** | 2.04 m                                                                                                               |
| Jib length                               | 113     | 1.26 m                                                                                                               |
| Counterweight offset (turret at 90Ű)     | а7      | 0.08 m                                                                                                               |
| Counterweight Oversize / Reach           |         | 0.08 m                                                                                                               |
| External turning radius                  | Wa3     | 4.30 m                                                                                                               |
| Ground clearance at centre of wheelbase  | m2      | 0.14 m                                                                                                               |
| Wheelbase                                | у       | 2 m                                                                                                                  |
| Performances                             |         |                                                                                                                      |
| Drive speed - stowed                     |         | 5 km/h                                                                                                               |
| Drive speed - raised                     |         | 0.60 km/h                                                                                                            |
| Gradeability                             |         | 22 %                                                                                                                 |
| Permissible leveling                     |         | 3 °                                                                                                                  |
| Wheels                                   |         |                                                                                                                      |
| Tires type                               |         | Solid non-marking tires                                                                                              |
| Standard tires                           |         | 24 x 7.5 in / 600 x 190 mm                                                                                           |
| Drive wheels (front / rear)              |         | 0 / 2                                                                                                                |
| Steering wheels (front / rear)           |         | 2 / 0                                                                                                                |
| Braking wheels (front / rear)            |         | 0 / 2                                                                                                                |
| Engine/Battery                           |         |                                                                                                                      |
| Electric engine power rating             |         | 2 x 4.50 kW                                                                                                          |
| Electric lift pump                       |         | 3.70 kW                                                                                                              |
| Battery voltage                          |         | 48 V                                                                                                                 |
| Battery nominal voltage / capacity       |         | 48 V / 240 Ah                                                                                                        |
| Battery energy                           |         | 11 kWh                                                                                                               |
| On-board charger (V / A)                 |         | 48 V / 30 A                                                                                                          |
| Miscellaneous                            |         |                                                                                                                      |
| Number of cycles with STD Battery (HIRD) |         | 46                                                                                                                   |
| Ground Pressure                          |         | 16.60 dan/cm2                                                                                                        |
| Hydraulic Pressure                       |         | 210 bar                                                                                                              |
| Hydraulic tank capacity                  |         | 15                                                                                                                   |
| Vibration on hands/arms                  |         | < 0.66 m/s²                                                                                                          |
| Standards compliance                     |         |                                                                                                                      |
| This machine is in compliance with:      |         | European directives: 2006/42/EC- Machinery<br>(revised EN280:2013) - 2004/108/EC (EMC) -<br>2006/95/EC (Low voltage) |