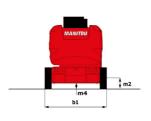

# 170 AETJ-L - Dimensional drawing

# 170 AETJ-L

|                                                          | 170 AETJ-L Created on November 21, 2024 at 6:26 P |                                                                                                      |
|----------------------------------------------------------|---------------------------------------------------|------------------------------------------------------------------------------------------------------|
| Capacities                                               |                                                   | Metric                                                                                               |
| Working height                                           | h21                                               | 16.90 m                                                                                              |
| Platform height                                          | h7                                                | 14.90 m                                                                                              |
| Max. outreach                                            |                                                   | 9.43 m                                                                                               |
| Overhang                                                 |                                                   | 7 m                                                                                                  |
| Pendular arm rotation (top / bottom)                     |                                                   | +65 ° / -65 °                                                                                        |
| Platform capacity                                        | Q                                                 | 200 kg                                                                                               |
| Turret rotation                                          |                                                   | 355 °                                                                                                |
| Platform rotation (right / left)                         |                                                   | 66 ° / 59 °                                                                                          |
| Number of people (indoor / outdoor)                      |                                                   | 2 / 2                                                                                                |
| Weight and dimensions                                    |                                                   |                                                                                                      |
| Platform weight*                                         |                                                   | 6950 kg                                                                                              |
| Platform dimensions (length x width)                     | lp / ep                                           | 1.20 m x 0.92 m                                                                                      |
| Floor height (access)                                    | h20                                               | 0.40 m                                                                                               |
| Overall length                                           | 11                                                | 6.84 m                                                                                               |
| Overall width                                            | b1                                                | 1.75 m                                                                                               |
| Overall height                                           | h17                                               | 1.97 m                                                                                               |
| Overall length (stowed)                                  | 19                                                | 5.12 m                                                                                               |
| Overall height (stowed)                                  | h18 ***                                           | 2.04 m                                                                                               |
| Jib length                                               | l13                                               | 1.26 m                                                                                               |
| Counterweight offset (turret at 90Ű)                     | a7                                                | 0.08 m                                                                                               |
| Counterweight Oversize / Reach                           | a)                                                | 0.08 m                                                                                               |
| External turning radius                                  | Wa3                                               | 4.30 m                                                                                               |
| Ground clearance at centre of wheelbase                  | m2                                                | 0.14 m                                                                                               |
| Wheelbase                                                |                                                   | 2 m                                                                                                  |
| Performances                                             | у                                                 | 2 111                                                                                                |
| Drive speed - stowed                                     |                                                   | 5 km/h                                                                                               |
| Drive speed - raised                                     |                                                   | 0.60 km/h                                                                                            |
| Gradeability                                             |                                                   | 22 %                                                                                                 |
| Permissible leveling                                     |                                                   | 3 °                                                                                                  |
| Wheels                                                   |                                                   | 3                                                                                                    |
| Tires type                                               |                                                   | Solid non-marking tires                                                                              |
| Standard tires                                           |                                                   | 24 x 7.5 in / 600 x 190 mm                                                                           |
| Drive wheels (front / rear)                              |                                                   | 0 / 2                                                                                                |
|                                                          |                                                   | 2/0                                                                                                  |
| Steering wheels (front / rear)                           |                                                   | 0/2                                                                                                  |
| Braking wheels (front / rear)                            |                                                   | 0 / 2                                                                                                |
| Engine/Battery                                           |                                                   | 2 x 4.50 kW                                                                                          |
| Electric engine power rating                             |                                                   | 3.70 kW                                                                                              |
| Electric lift pump                                       |                                                   |                                                                                                      |
| Battery voltage                                          |                                                   | 48 V                                                                                                 |
| Battery nominal voltage / capacity                       |                                                   | 48 V / 240 Ah                                                                                        |
| Battery energy                                           |                                                   | 11 kWh                                                                                               |
| On-board charger (V / A)                                 |                                                   | 48 V / 30 A                                                                                          |
| Miscellaneous                                            |                                                   | .,                                                                                                   |
| Number of cycles with STD Battery (HIRD)                 |                                                   | 46                                                                                                   |
| Ground Pressure                                          |                                                   | 16.60 dan/cm2                                                                                        |
| Hydraulic Pressure                                       |                                                   | 210 bar                                                                                              |
| Hydraulic tank capacity                                  |                                                   | 15                                                                                                   |
| Vibration on hands/arms                                  |                                                   | < 0.66 m/s <sup>2</sup>                                                                              |
| Standards compliance This machine is in compliance with: | Europear<br>(revised I                            | n directives: 2006/42/EC- Machinery<br>EN280:2013) - 2004/108/EC (EMC) -<br>2006/95/EC (Low voltage) |