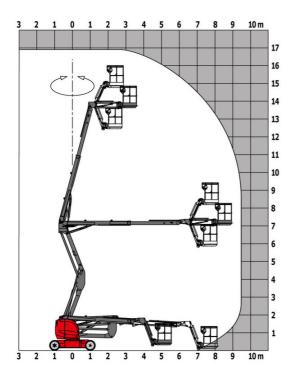

aulic tank capacity                                  |                                                   | 15                                                                                                   |
| Vibration on hands/arms                                  |                                                   | < 0.66 m/s <sup>2</sup>                                                                              |
| Standards compliance This machine is in compliance with: | Europear<br>(revised I                            | n directives: 2006/42/EC- Machinery<br>EN280:2013) - 2004/108/EC (EMC) -<br>2006/95/EC (Low voltage) |

<sup>\*</sup>Varies according to options and standards of the country to which the machine is delivered

### 170 AETJ-L - Load chart

### Load Chart metric



# 170 AETJ-L - Dimensional drawing







# **Equipment**

#### 230V Predisposition Audible alarm and illuminated indicator lamp (leveling, overload, lowering) Battery charge indicator lamp CAN bus technology Emergency stop button in platform and on frame Horn in the platform Hour meter Integrated diagnostic assistance Manual emergency lowering Multi-voltage integrated charger Negative-type braking on rear wheels Non-marking rubber tyres Pendular arm Platform with open-work floor Proportional controls Slinging and securing rings Tool box in platform Traction battery Travel possible at maximum height

| Optional                                           |  |
|----------------------------------------------------|--|
| 110 or 230V plug with differential circuit breaker |  |
| Biodegradable