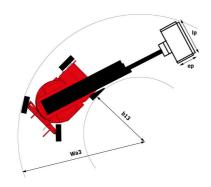

# 170 AETJ-L - Dimensional drawing

# 170 AETJ-L

|                                                          | 170 AETJ-L Created on November 21, 2024 at 6:26 P |                                                                                                      |
|----------------------------------------------------------|---------------------------------------------------|------------------------------------------------------------------------------------------------------|
| Capacities                                               |                                                   | Metric                                                                                               |
| Working height                                           | h21                                               | 16.90 m                                                                                              |
| Platform height                                          | h7                                                | 14.90 m                                                                                              |
| Max. outreach                                            |                                                   | 9.43 m                                                                                               |
| Overhang                                                 |                                                   | 7 m                                                                                                  |
| Pendular arm rotation (top / bottom)                     |                                                   | +65 ° / -65 °                                                                                        |
| Platform capacity                                        | Q                                                 | 200 kg                                                                                               |
| Turret rotation                                          |                                                   | 355 °                                                                                                |
| Platform rotation (right / left)                         |                                                   | 66 ° / 59 °                                                                                          |
| Number of people (indoor / outdoor)                      |                                                   | 2 / 2                                                                                                |
| Weight and dimensions                                    |                                                   |                                                                                                      |
| Platform weight*                                         |                                                   | 6950 kg                                                                                              |
| Platform dimensions (length x width)                     | lp / ep                                           | 1.20 m x 0.92 m                                                                                      |
| Floor height (access)                                    | h20                                               | 0.40 m                                                                                               |
| Overall length                                           | 11                                                | 6.84 m                                                                                               |
| Overall width                                            | b1                                                | 1.75 m                                                                                               |
| Overall height                                           | h17                                               | 1.97 m                                                                                               |
| Overall length (stowed)                                  | 19                                                | 5.12 m                                                                                               |
| Overall height (stowed)                                  | h18 ***                                           | 2.04 m                                                                                               |
| Jib length                                               | l13                                               | 1.26 m                                                                                               |
| Counterweight offset (turret at 90Ű)                     | a7                                                | 0.08 m                                                                                               |
| Counterweight Oversize / Reach                           | a)                                                | 0.08 m                                                                                               |
| External turning radius                                  | Wa3                                               | 4.30 m                                                                                               |
| Ground clearance at centre of wheelbase                  | m2                                                | 0.14 m                                                                                               |
| Wheelbase                                                |                                                   | 2 m                                                                                                  |
| Performances                                             | у                                                 | 2 111                                                                                                |
| Drive speed - stowed                                     |                                                   | 5 km/h                                                                                               |
| Drive speed - raised                                     |                                                   | 0.60 km/h                                                                                            |
| Gradeability                                             |                                                   | 22 %                                                                                                 |
| Permissible leveling                                     |                                                   | 3 °                                                                                                  |
| Wheels                                                   |                                                   | 3                                                                                                    |
| Tires type                                               |                                                   | Solid non-marking tires                                                                              |
| Standard tires                                           |                                                   | 24 x 7.5 in / 600 x 190 mm                                                                           |
| Drive wheels (front / rear)                              |                                                   | 0 / 2                                                                                                |
|                                                          |                                                   | 2/0                                                                                                  |
| Steering wheels (front / rear)                           |                                                   | 0/2                                                                                                  |
| Braking wheels (front / rear)                            |                                                   | 0 / 2                                                                                                |
| Engine/Battery                                           |                                                   | 2 x 4.50 kW                                                                                          |
| Electric engine power rating                             |                                                   | 3.70 kW                                                                                              |
| Electric lift pump                                       |                                                   |                                                                                                      |
| Battery voltage                                          |                                                   | 48 V                                                                                                 |
| Battery nominal voltage / capacity                       |                                                   | 48 V / 240 Ah                                                                                        |
| Battery energy                                           |                                                   | 11 kWh                                                                                               |
| On-board charger (V / A)                                 |                                                   | 48 V / 30 A                                                                                          |
| Miscellaneous                                            |                                                   | .,                                                                                                   |
| Number of cycles with STD Battery (HIRD)                 |                                                   | 46                                                                                                   |
| Ground Pressure                                          |                                                   | 16.60 dan/cm2                                                                                        |
| Hydraulic Pressure                                       |                                                   | 210 bar                                                                                              |
| Hydraulic tank capacity                                  |                                                   | 15                                                                                                   |
| Vibration on hands/arms                                  |                                                   | < 0.66 m/s <sup>2</sup>                                                                              |
| Standards compliance This machine is in compliance with: | Europear<br>(revised I                            | n directives: 2006/42/EC- Machinery<br>EN280:2013) - 2004/108/EC (EMC) -<br>2006/95/EC (Low voltage) |