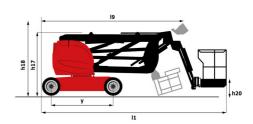

# 170 AETJ-L

|                                                          | 170 AETJ-L Created on November 21, 2024 at 6:26 P |                                                                                                      |
|----------------------------------------------------------|---------------------------------------------------|------------------------------------------------------------------------------------------------------|
| Capacities                                               |                                                   | Metric                                                                                               |
| Working height                                           | h21                                               | 16.90 m                                                                                              |
| Platform height                                          | h7                                                | 14.90 m                                                                                              |
| Max. outreach                                            |                                                   | 9.43 m                                                                                               |
| Overhang                                                 |                                                   | 7 m                                                                                                  |
| Pendular arm rotation (top / bottom)                     |                                                   | +65 ° / -65 °                                                                                        |
| Platform capacity                                        | Q                                                 | 200 kg                                                                                               |
| Turret rotation                                          |                                                   | 355 °                                                                                                |
| Platform rotation (right / left)                         |                                                   | 66 ° / 59 °                                                                                          |
| Number of people (indoor / outdoor)                      |                                                   | 2 / 2                                                                                                |
| Weight and dimensions                                    |                                                   |                                                                                                      |
| Platform weight*                                         |                                                   | 6950 kg                                                                                              |
| Platform dimensions (length x width)                     | lp / ep                                           | 1.20 m x 0.92 m                                                                                      |
| Floor height (access)                                    | h20                                               | 0.40 m                                                                                               |
| Overall length                                           | 11                                                | 6.84 m                                                                                               |
| Overall width                                            | b1                                                | 1.75 m                                                                                               |
| Overall height                                           | h17                                               | 1.97 m                                                                                               |
| Overall length (stowed)                                  | 19                                                | 5.12 m                                                                                               |
| Overall height (stowed)                                  | h18 ***                                           | 2.04 m                                                                                               |
| Jib length                                               | l13                                               | 1.26 m                                                                                               |
| Counterweight offset (turret at 90Ű)                     | a7                                                | 0.08 m                                                                                               |
| Counterweight Oversize / Reach                           | a)                                                | 0.08 m                                                                                               |
| External turning radius                                  | Wa3                                               | 4.30 m                                                                                               |
| Ground clearance at centre of wheelbase                  | m2                                                | 0.14 m                                                                                               |
| Wheelbase                                                |                                                   | 2 m                                                                                                  |
| Performances                                             | у                                                 | 2 111                                                                                                |
| Drive speed - stowed                                     |                                                   | 5 km/h                                                                                               |
| Drive speed - raised                                     |                                                   | 0.60 km/h                                                                                            |
| Gradeability                                             |                                                   | 22 %                                                                                                 |
| Permissible leveling                                     |                                                   | 3 °                                                                                                  |
| Wheels                                                   |                                                   | 3                                                                                                    |
| Tires type                                               |                                                   | Solid non-marking tires                                                                              |
| Standard tires                                           |                                                   | 24 x 7.5 in / 600 x 190 mm                                                                           |
| Drive wheels (front / rear)                              |                                                   | 0 / 2                                                                                                |
|                                                          |                                                   | 2/0                                                                                                  |
| Steering wheels (front / rear)                           |                                                   | 0/2                                                                                                  |
| Braking wheels (front / rear)                            |                                                   | 0 / 2                                                                                                |
| Engine/Battery                                           |                                                   | 2 x 4.50 kW                                                                                          |
| Electric engine power rating                             |                                                   | 3.70 kW                                                                                              |
| Electric lift pump                                       |                                                   |                                                                                                      |
| Battery voltage                                          |                                                   | 48 V                                                                                                 |
| Battery nominal voltage / capacity                       |                                                   | 48 V / 240 Ah                                                                                        |
| Battery energy                                           |                                                   | 11 kWh                                                                                               |
| On-board charger (V / A)                                 |                                                   | 48 V / 30 A                                                                                          |
| Miscellaneous                                            |                                                   | .,                                                                                                   |
| Number of cycles with STD Battery (HIRD)                 |                                                   | 46                                                                                                   |
| Ground Pressure                                          |                                                   | 16.60 dan/cm2                                                                                        |
| Hydraulic Pressure                                       |                                                   | 210 bar                                                                                              |
| Hydraulic tank capacity                                  |                                                   | 15                                                                                                   |
| Vibration on hands/arms                                  |                                                   | < 0.66 m/s <sup>2</sup>                                                                              |
| Standards compliance This machine is in compliance with: | Europear<br>(revised I                            | n directives: 2006/42/EC- Machinery<br>EN280:2013) - 2004/108/EC (EMC) -<br>2006/95/EC (Low voltage) |

# 170 AETJ-L - Dimensional drawing