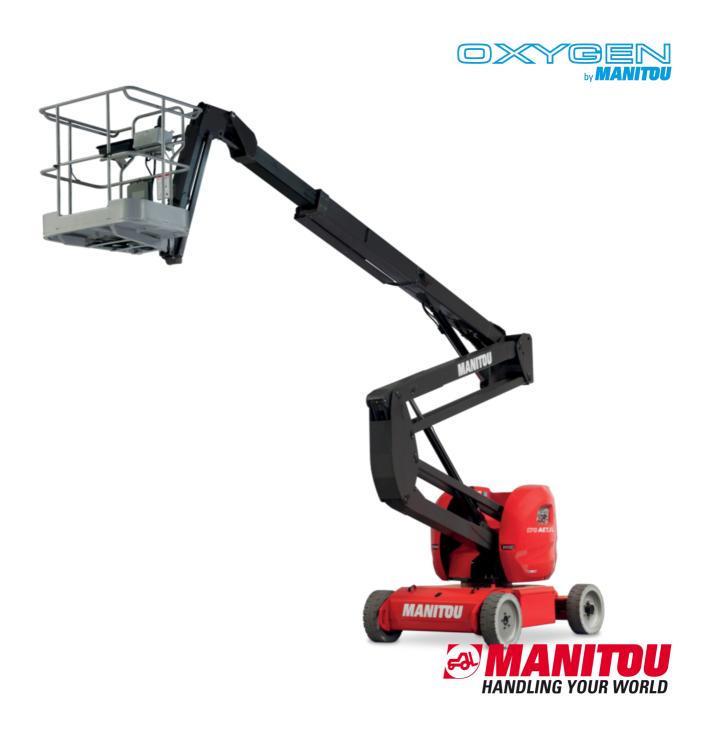

# 170 AETJ-L

|                                          | 170 AETJ-L Created | l on November 21, 2024 at 6:47 PM U                                                                                  |
|------------------------------------------|--------------------|----------------------------------------------------------------------------------------------------------------------|
| Capacities                               |                    | Metric                                                                                                               |
| Norking height                           | h21                | 16.90 m                                                                                                              |
| Platform height                          | h7                 | 14.90 m                                                                                                              |
| fax. outreach                            |                    | 9.43 m                                                                                                               |
| verhang                                  |                    | 7 m                                                                                                                  |
| endular arm rotation (top / bottom)      |                    | +65 ° / -65 °                                                                                                        |
| latform capacity                         | Q                  | 200 kg                                                                                                               |
| urret rotation                           |                    | 355 °                                                                                                                |
| latform rotation (right / left)          |                    | 66 ° / 59 °                                                                                                          |
| lumber of people (indoor / outdoor)      |                    | 2/2                                                                                                                  |
| Veight and dimensions                    |                    | ·                                                                                                                    |
| latform weight*                          |                    | 6950 kg                                                                                                              |
| Platform dimensions (length x width)     | lp / ep            | 1.20 m x 0.92 m                                                                                                      |
| loor height (access)                     | h20                | 0.40 m                                                                                                               |
| Overall length                           | l1                 | 6.84 m                                                                                                               |
| Overall width                            | b1                 | 1.75 m                                                                                                               |
| overall height                           | h17                | 1.73 m                                                                                                               |
| -                                        | 19                 | 5.12 m                                                                                                               |
| Overall length (stowed)                  |                    |                                                                                                                      |
| Overall height (stowed)                  | h18 ***            | 2.04 m                                                                                                               |
| ib length                                | l13                | 1.26 m                                                                                                               |
| Counterweight offset (turret at 90Ű)     | a7                 | 0.08 m                                                                                                               |
| Counterweight Oversize / Reach           |                    | 0.08 m                                                                                                               |
| xternal turning radius                   | Wa3                | 4.30 m                                                                                                               |
| Ground clearance at centre of wheelbase  | m2                 | 0.14 m                                                                                                               |
| Wheelbase                                | у                  | 2 m                                                                                                                  |
| Performances                             |                    |                                                                                                                      |
| Drive speed - stowed                     |                    | 5 km/h                                                                                                               |
| Orive speed - raised                     |                    | 0.60 km/h                                                                                                            |
| Gradeability                             |                    | 22 %                                                                                                                 |
| Permissible leveling                     |                    | 3 °                                                                                                                  |
| Vheels                                   |                    |                                                                                                                      |
| ïres type                                |                    | Solid non-marking tires                                                                                              |
| tandard tires                            |                    | 24 x 7.5 in / 600 x 190 mm                                                                                           |
| rive wheels (front / rear)               |                    | 0 / 2                                                                                                                |
| teering wheels (front / rear)            |                    | 2 / 0                                                                                                                |
| Braking wheels (front / rear)            |                    | 0 / 2                                                                                                                |
| ingine/Battery                           |                    |                                                                                                                      |
| lectric engine power rating              |                    | 2 x 4.50 kW                                                                                                          |
| lectric lift pump                        |                    | 3.70 kW                                                                                                              |
| lattery voltage                          |                    | 48 V                                                                                                                 |
| lattery nominal voltage / capacity       |                    | 48 V / 240 Ah                                                                                                        |
| lattery energy                           |                    | 11 kWh                                                                                                               |
| On-board charger (V / A)                 |                    | 48 V / 30 A                                                                                                          |
| discellaneous                            |                    |                                                                                                                      |
| lumber of cycles with STD Battery (HIRD) |                    | 46                                                                                                                   |
| round Pressure                           |                    | 16.60 dan/cm2                                                                                                        |
| lydraulic Pressure                       |                    | 210 bar                                                                                                              |
| lydraulic tank capacity                  |                    | 151                                                                                                                  |
| fibration on hands/arms                  |                    | < 0.66 m/s²                                                                                                          |
| Standards compliance                     |                    | - 0.00 11/0                                                                                                          |
| This machine is in compliance with:      |                    | European directives: 2006/42/EC- Machinery<br>(revised EN280:2013) - 2004/108/EC (EMC) -<br>2006/95/EC (Low voltage) |