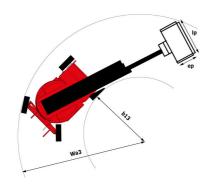

# 170 AETJ-L - Dimensional drawing

# 170 AETJ-L

|                                          | 170 AETJ-L Created | l on November 21, 2024 at 6:47 PM U                                                                                  |
|------------------------------------------|--------------------|----------------------------------------------------------------------------------------------------------------------|
| Capacities                               |                    | Metric                                                                                                               |
| Norking height                           | h21                | 16.90 m                                                                                                              |
| Platform height                          | h7                 | 14.90 m                                                                                                              |
| fax. outreach                            |                    | 9.43 m                                                                                                               |
| verhang                                  |                    | 7 m                                                                                                                  |
| endular arm rotation (top / bottom)      |                    | +65 ° / -65 °                                                                                                        |
| latform capacity                         | Q                  | 200 kg                                                                                                               |
| urret rotation                           |                    | 355 °                                                                                                                |
| latform rotation (right / left)          |                    | 66 ° / 59 °                                                                                                          |
| lumber of people (indoor / outdoor)      |                    | 2/2                                                                                                                  |
| Veight and dimensions                    |                    | ·                                                                                                                    |
| latform weight*                          |                    | 6950 kg                                                                                                              |
| Platform dimensions (length x width)     | lp / ep            | 1.20 m x 0.92 m                                                                                                      |
| loor height (access)                     | h20                | 0.40 m                                                                                                               |
| Overall length                           | l1                 | 6.84 m                                                                                                               |
| Overall width                            | b1                 | 1.75 m                                                                                                               |
| overall height                           | h17                | 1.73 m                                                                                                               |
| -                                        | 19                 | 5.12 m                                                                                                               |
| Overall length (stowed)                  |                    |                                                                                                                      |
| Overall height (stowed)                  | h18 ***            | 2.04 m                                                                                                               |
| ib length                                | l13                | 1.26 m                                                                                                               |
| Counterweight offset (turret at 90Ű)     | a7                 | 0.08 m                                                                                                               |
| Counterweight Oversize / Reach           |                    | 0.08 m                                                                                                               |
| xternal turning radius                   | Wa3                | 4.30 m                                                                                                               |
| Ground clearance at centre of wheelbase  | m2                 | 0.14 m                                                                                                               |
| Wheelbase                                | у                  | 2 m                                                                                                                  |
| Performances                             |                    |                                                                                                                      |
| Drive speed - stowed                     |                    | 5 km/h                                                                                                               |
| Orive speed - raised                     |                    | 0.60 km/h                                                                                                            |
| Gradeability                             |                    | 22 %                                                                                                                 |
| Permissible leveling                     |                    | 3 °                                                                                                                  |
| Vheels                                   |                    |                                                                                                                      |
| ïres type                                |                    | Solid non-marking tires                                                                                              |
| tandard tires                            |                    | 24 x 7.5 in / 600 x 190 mm                                                                                           |
| rive wheels (front / rear)               |                    | 0 / 2                                                                                                                |
| teering wheels (front / rear)            |                    | 2 / 0                                                                                                                |
| Braking wheels (front / rear)            |                    | 0 / 2                                                                                                                |
| ingine/Battery                           |                    |                                                                                                                      |
| lectric engine power rating              |                    | 2 x 4.50 kW                                                                                                          |
| lectric lift pump                        |                    | 3.70 kW                                                                                                              |
| lattery voltage                          |                    | 48 V                                                                                                                 |
| lattery nominal voltage / capacity       |                    | 48 V / 240 Ah                                                                                                        |
| lattery energy                           |                    | 11 kWh                                                                                                               |
| On-board charger (V / A)                 |                    | 48 V / 30 A                                                                                                          |
| discellaneous                            |                    |                                                                                                                      |
| lumber of cycles with STD Battery (HIRD) |                    | 46                                                                                                                   |
| round Pressure                           |                    | 16.60 dan/cm2                                                                                                        |
| lydraulic Pressure                       |                    | 210 bar                                                                                                              |
| lydraulic tank capacity                  |                    | 151                                                                                                                  |
| fibration on hands/arms                  |                    | < 0.66 m/s²                                                                                                          |
| Standards compliance                     |                    | - 0.00 11/0                                                                                                          |
| This machine is in compliance with:      |                    | European directives: 2006/42/EC- Machinery<br>(revised EN280:2013) - 2004/108/EC (EMC) -<br>2006/95/EC (Low voltage) |