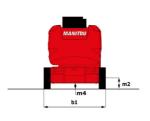

# 170 AETJ-L - Dimensional drawing

# 170 AETJ-L

|                                          | 170 AETJ-L Created | l on November 21, 2024 at 6:47 PM U                                                                                  |
|------------------------------------------|--------------------|----------------------------------------------------------------------------------------------------------------------|
| Capacities                               |                    | Metric                                                                                                               |
| Norking height                           | h21                | 16.90 m                                                                                                              |
| Platform height                          | h7                 | 14.90 m                                                                                                              |
| fax. outreach                            |                    | 9.43 m                                                                                                               |
| verhang                                  |                    | 7 m                                                                                                                  |
| endular arm rotation (top / bottom)      |                    | +65 ° / -65 °                                                                                                        |
| latform capacity                         | Q                  | 200 kg                                                                                                               |
| urret rotation                           |                    | 355 °                                                                                                                |
| latform rotation (right / left)          |                    | 66 ° / 59 °                                                                                                          |
| lumber of people (indoor / outdoor)      |                    | 2/2                                                                                                                  |
| Veight and dimensions                    |                    | ·                                                                                                                    |
| latform weight*                          |                    | 6950 kg                                                                                                              |
| Platform dimensions (length x width)     | lp / ep            | 1.20 m x 0.92 m                                                                                                      |
| loor height (access)                     | h20                | 0.40 m                                                                                                               |
| Overall length                           | l1                 | 6.84 m                                                                                                               |
| Overall width                            | b1                 | 1.75 m                                                                                                               |
| overall height                           | h17                | 1.73 m                                                                                                               |
| -                                        | 19                 | 5.12 m                                                                                                               |
| Overall length (stowed)                  |                    |                                                                                                                      |
| Overall height (stowed)                  | h18 ***            | 2.04 m                                                                                                               |
| ib length                                | l13                | 1.26 m                                                                                                               |
| Counterweight offset (turret at 90Ű)     | a7                 | 0.08 m                                                                                                               |
| Counterweight Oversize / Reach           |                    | 0.08 m                                                                                                               |
| xternal turning radius                   | Wa3                | 4.30 m                                                                                                               |
| Ground clearance at centre of wheelbase  | m2                 | 0.14 m                                                                                                               |
| Wheelbase                                | у                  | 2 m                                                                                                                  |
| Performances                             |                    |                                                                                                                      |
| Drive speed - stowed                     |                    | 5 km/h                                                                                                               |
| Orive speed - raised                     |                    | 0.60 km/h                                                                                                            |
| Gradeability                             |                    | 22 %                                                                                                                 |
| Permissible leveling                     |                    | 3 °                                                                                                                  |
| Vheels                                   |                    |                                                                                                                      |
| ïres type                                |                    | Solid non-marking tires                                                                                              |
| tandard tires                            |                    | 24 x 7.5 in / 600 x 190 mm                                                                                           |
| rive wheels (front / rear)               |                    | 0 / 2                                                                                                                |
| teering wheels (front / rear)            |                    | 2 / 0                                                                                                                |
| Braking wheels (front / rear)            |                    | 0 / 2                                                                                                                |
| ingine/Battery                           |                    |                                                                                                                      |
| lectric engine power rating              |                    | 2 x 4.50 kW                                                                                                          |
| lectric lift pump                        |                    | 3.70 kW                                                                                                              |
| lattery voltage                          |                    | 48 V                                                                                                                 |
| lattery nominal voltage / capacity       |                    | 48 V / 240 Ah                                                                                                        |
| lattery energy                           |                    | 11 kWh                                                                                                               |
| On-board charger (V / A)                 |                    | 48 V / 30 A                                                                                                          |
| discellaneous                            |                    |                                                                                                                      |
| lumber of cycles with STD Battery (HIRD) |                    | 46                                                                                                                   |
| round Pressure                           |                    | 16.60 dan/cm2                                                                                                        |
| lydraulic Pressure                       |                    | 210 bar                                                                                                              |
| lydraulic tank capacity                  |                    | 151                                                                                                                  |
| fibration on hands/arms                  |                    | < 0.66 m/s²                                                                                                          |
| Standards compliance                     |                    | - 0.00 11/0                                                                                                          |
| This machine is in compliance with:      |                    | European directives: 2006/42/EC- Machinery<br>(revised EN280:2013) - 2004/108/EC (EMC) -<br>2006/95/EC (Low voltage) |