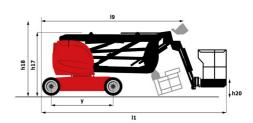

# 170 AETJ-L - Dimensional drawing

# 170 AETJ-L

|                                          | 170 AETJ-L Created | l on November 21, 2024 at 6:47 PM U                                                                                  |
|------------------------------------------|--------------------|----------------------------------------------------------------------------------------------------------------------|
| Capacities                               |                    | Metric                                                                                                               |
| Norking height                           | h21                | 16.90 m                                                                                                              |
| Platform height                          | h7                 | 14.90 m                                                                                                              |
| fax. outreach                            |                    | 9.43 m                                                                                                               |
| verhang                                  |                    | 7 m                                                                                                                  |
| endular arm rotation (top / bottom)      |                    | +65 ° / -65 °                                                                                                        |
| latform capacity                         | Q                  | 200 kg                                                                                                               |
| urret rotation                           |                    | 355 °                                                                                                                |
| latform rotation (right / left)          |                    | 66 ° / 59 °                                                                                                          |
| lumber of people (indoor / outdoor)      |                    | 2/2                                                                                                                  |
| Veight and dimensions                    |                    | ·                                                                                                                    |
| latform weight*                          |                    | 6950 kg                                                                                                              |
| Platform dimensions (length x width)     | lp / ep            | 1.20 m x 0.92 m                                                                                                      |
| loor height (access)                     | h20                | 0.40 m                                                                                                               |
| Overall length                           | l1                 | 6.84 m                                                                                                               |
| Overall width                            | b1                 | 1.75 m                                                                                                               |
| overall height                           | h17                | 1.73 m                                                                                                               |
| -                                        | 19                 | 5.12 m                                                                                                               |
| Overall length (stowed)                  |                    |                                                                                                                      |
| Overall height (stowed)                  | h18 ***            | 2.04 m                                                                                                               |
| ib length                                | l13                | 1.26 m                                                                                                               |
| Counterweight offset (turret at 90Ű)     | a7                 | 0.08 m                                                                                                               |
| Counterweight Oversize / Reach           |                    | 0.08 m                                                                                                               |
| xternal turning radius                   | Wa3                | 4.30 m                                                                                                               |
| Ground clearance at centre of wheelbase  | m2                 | 0.14 m                                                                                                               |
| Wheelbase                                | у                  | 2 m                                                                                                                  |
| Performances                             |                    |                                                                                                                      |
| Drive speed - stowed                     |                    | 5 km/h                                                                                                               |
| Orive speed - raised                     |                    | 0.60 km/h                                                                                                            |
| Gradeability                             |                    | 22 %                                                                                                                 |
| Permissible leveling                     |                    | 3 °                                                                                                                  |
| Vheels                                   |                    |                                                                                                                      |
| ïres type                                |                    | Solid non-marking tires                                                                                              |
| tandard tires                            |                    | 24 x 7.5 in / 600 x 190 mm                                                                                           |
| rive wheels (front / rear)               |                    | 0 / 2                                                                                                                |
| teering wheels (front / rear)            |                    | 2 / 0                                                                                                                |
| Braking wheels (front / rear)            |                    | 0 / 2                                                                                                                |
| ingine/Battery                           |                    |                                                                                                                      |
| lectric engine power rating              |                    | 2 x 4.50 kW                                                                                                          |
| lectric lift pump                        |                    | 3.70 kW                                                                                                              |
| lattery voltage                          |                    | 48 V                                                                                                                 |
| lattery nominal voltage / capacity       |                    | 48 V / 240 Ah                                                                                                        |
| lattery energy                           |                    | 11 kWh                                                                                                               |
| On-board charger (V / A)                 |                    | 48 V / 30 A                                                                                                          |
| discellaneous                            |                    |                                                                                                                      |
| lumber of cycles with STD Battery (HIRD) |                    | 46                                                                                                                   |
| round Pressure                           |                    | 16.60 dan/cm2                                                                                                        |
| lydraulic Pressure                       |                    | 210 bar                                                                                                              |
| lydraulic tank capacity                  |                    | 151                                                                                                                  |
| fibration on hands/arms                  |                    | < 0.66 m/s²                                                                                                          |
| Standards compliance                     |                    | - 0.00 11/0                                                                                                          |
| This machine is in compliance with:      |                    | European directives: 2006/42/EC- Machinery<br>(revised EN280:2013) - 2004/108/EC (EMC) -<br>2006/95/EC (Low voltage) |