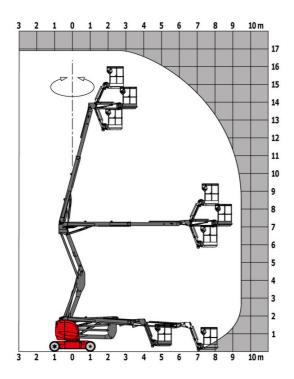

|
| fibration on hands/arms                  |                    | < 0.66 m/s²                                                                                                          |
| Standards compliance                     |                    | - 0.00 11/0                                                                                                          |
| This machine is in compliance with:      |                    | European directives: 2006/42/EC- Machinery<br>(revised EN280:2013) - 2004/108/EC (EMC) -<br>2006/95/EC (Low voltage) |

<sup>\*</sup>Varies according to options and standards of the country to which the machine is delivered

### 170 AETJ-L - Load chart

### Load Chart metric



# 170 AETJ-L - Dimensional drawing







# **Equipment**

#### 230V Predisposition Audible alarm and illuminated indicator lamp (leveling, overload, lowering) Battery charge indicator lamp CAN bus technology Emergency stop button in platform and on frame Horn in the platform Hour meter Integrated diagnostic assistance Manual emergency lowering Multi-voltage integrated charger Negative-type braking on rear wheels Non-marking rubber tyres Pendular arm Platform with open-work floor Proportional controls Slinging and securing rings Tool box in platform Traction battery Travel possible at maximum height

| Optional                                           |
|----------------------------------------------------|
| 110 or 230V plug with differential circuit breaker |
| Biodegradable oil