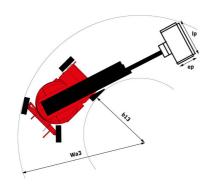

# 170 AETJ-L - Dimensional drawing

# 170 AETJ-L

|                                         | 170 AETJ-L Create | d on November 24, 2024 at 7:09 AM l                                                                                  |
|-----------------------------------------|-------------------|----------------------------------------------------------------------------------------------------------------------|
| Capacities                              |                   | Metric                                                                                                               |
| Norking height                          | h21               | 16.90 m                                                                                                              |
| Platform height                         | h7                | 14.90 m                                                                                                              |
| lax. outreach                           |                   | 9.43 m                                                                                                               |
| verhang                                 |                   | 7 m                                                                                                                  |
| endular arm rotation (top / bottom)     |                   | +65 ° / -65 °                                                                                                        |
| latform capacity                        | Q                 | 200 kg                                                                                                               |
| urret rotation                          |                   | 355 °                                                                                                                |
| latform rotation (right / left)         |                   | 66 ° / 59 °                                                                                                          |
| umber of people (indoor / outdoor)      |                   | 2/2                                                                                                                  |
| /eight and dimensions                   |                   | ·                                                                                                                    |
| latform weight*                         |                   | 6950 kg                                                                                                              |
| latform dimensions (length x width)     | lp / ep           | 1.20 m x 0.92 m                                                                                                      |
| loor height (access)                    | h20               | 0.40 m                                                                                                               |
| verall length                           | l1                | 6.84 m                                                                                                               |
| verall width                            | b1                | 1.75 m                                                                                                               |
| verall height                           | h17               | 1.97 m                                                                                                               |
| verall length (stowed)                  | 19                | 5.12 m                                                                                                               |
|                                         | h18 ***           | 2.04 m                                                                                                               |
| verall height (stowed)                  | l13               | 1.26 m                                                                                                               |
| ib length                               |                   |                                                                                                                      |
| ounterweight offset (turret at 90Ű)     | a7                | 0.08 m                                                                                                               |
| ounterweight Oversize / Reach           | W 0               | 0.08 m                                                                                                               |
| xternal turning radius                  | Wa3               | 4.30 m                                                                                                               |
| round clearance at centre of wheelbase  | m2                | 0.14 m                                                                                                               |
| Vheelbase<br>Performances               | у                 | 2 m                                                                                                                  |
| rive speed - stowed                     |                   | 5 km/h                                                                                                               |
| rive speed - raised                     |                   | 0.60 km/h                                                                                                            |
| ·                                       |                   | 22 %                                                                                                                 |
| radeability                             |                   | 3 °                                                                                                                  |
| ermissible leveling<br>/heels           |                   | 3                                                                                                                    |
|                                         |                   | 0-11-1                                                                                                               |
| ires type                               |                   | Solid non-marking tires                                                                                              |
| tandard tires                           |                   | 24 x 7.5 in / 600 x 190 mm                                                                                           |
| rive wheels (front / rear)              |                   | 0 / 2                                                                                                                |
| teering wheels (front / rear)           |                   | 2 / 0                                                                                                                |
| raking wheels (front / rear)            |                   | 0 / 2                                                                                                                |
| ngine/Battery                           |                   |                                                                                                                      |
| lectric engine power rating             |                   | 2 x 4.50 kW                                                                                                          |
| lectric lift pump                       |                   | 3.70 kW                                                                                                              |
| attery voltage                          |                   | 48 V                                                                                                                 |
| attery nominal voltage / capacity       |                   | 48 V / 240 Ah                                                                                                        |
| attery energy                           |                   | 11 kWh                                                                                                               |
| n-board charger (V / A)                 |                   | 48 V / 30 A                                                                                                          |
| fiscellaneous                           |                   |                                                                                                                      |
| umber of cycles with STD Battery (HIRD) |                   | 46                                                                                                                   |
| round Pressure                          |                   | 16.60 dan/cm2                                                                                                        |
| ydraulic Pressure                       |                   | 210 bar                                                                                                              |
| ydraulic tank capacity                  |                   | 15 I                                                                                                                 |
| ibration on hands/arms                  |                   | < 0.66 m/s²                                                                                                          |
| Standards compliance                    |                   |                                                                                                                      |
| his machine is in compliance with:      |                   | European directives: 2006/42/EC- Machinery<br>(revised EN280:2013) - 2004/108/EC (EMC) -<br>2006/95/EC (Low voltage) |