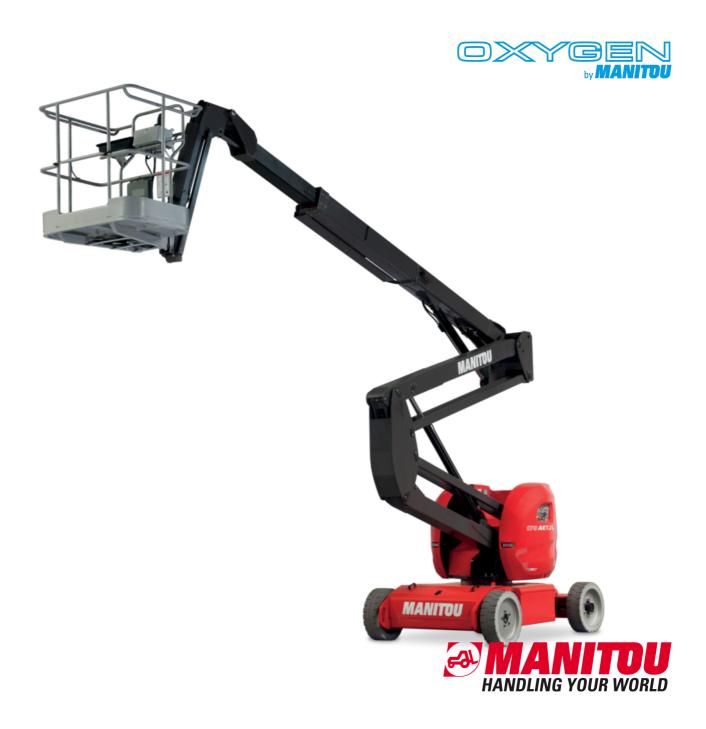

# 170 AETJ-L

|                                         | 170 AETJ-L Create | d on November 24, 2024 at 7:09 AM l                                                                                  |
|-----------------------------------------|-------------------|----------------------------------------------------------------------------------------------------------------------|
| Capacities                              |                   | Metric                                                                                                               |
| Norking height                          | h21               | 16.90 m                                                                                                              |
| Platform height                         | h7                | 14.90 m                                                                                                              |
| lax. outreach                           |                   | 9.43 m                                                                                                               |
| verhang                                 |                   | 7 m                                                                                                                  |
| endular arm rotation (top / bottom)     |                   | +65 ° / -65 °                                                                                                        |
| latform capacity                        | Q                 | 200 kg                                                                                                               |
| urret rotation                          |                   | 355 °                                                                                                                |
| latform rotation (right / left)         |                   | 66 ° / 59 °                                                                                                          |
| umber of people (indoor / outdoor)      |                   | 2/2                                                                                                                  |
| /eight and dimensions                   |                   | ·                                                                                                                    |
| latform weight*                         |                   | 6950 kg                                                                                                              |
| latform dimensions (length x width)     | lp / ep           | 1.20 m x 0.92 m                                                                                                      |
| loor height (access)                    | h20               | 0.40 m                                                                                                               |
| verall length                           | l1                | 6.84 m                                                                                                               |
| verall width                            | b1                | 1.75 m                                                                                                               |
| verall height                           | h17               | 1.97 m                                                                                                               |
| verall length (stowed)                  | 19                | 5.12 m                                                                                                               |
|                                         | h18 ***           | 2.04 m                                                                                                               |
| verall height (stowed)                  | l13               | 1.26 m                                                                                                               |
| ib length                               |                   |                                                                                                                      |
| ounterweight offset (turret at 90Ű)     | a7                | 0.08 m                                                                                                               |
| ounterweight Oversize / Reach           | W 0               | 0.08 m                                                                                                               |
| xternal turning radius                  | Wa3               | 4.30 m                                                                                                               |
| round clearance at centre of wheelbase  | m2                | 0.14 m                                                                                                               |
| Vheelbase<br>Performances               | у                 | 2 m                                                                                                                  |
| rive speed - stowed                     |                   | 5 km/h                                                                                                               |
| rive speed - raised                     |                   | 0.60 km/h                                                                                                            |
| ·                                       |                   | 22 %                                                                                                                 |
| radeability                             |                   | 3 °                                                                                                                  |
| ermissible leveling<br>/heels           |                   | 3                                                                                                                    |
|                                         |                   | 0-11-1                                                                                                               |
| ires type                               |                   | Solid non-marking tires                                                                                              |
| tandard tires                           |                   | 24 x 7.5 in / 600 x 190 mm                                                                                           |
| rive wheels (front / rear)              |                   | 0 / 2                                                                                                                |
| teering wheels (front / rear)           |                   | 2 / 0                                                                                                                |
| raking wheels (front / rear)            |                   | 0 / 2                                                                                                                |
| ngine/Battery                           |                   |                                                                                                                      |
| lectric engine power rating             |                   | 2 x 4.50 kW                                                                                                          |
| lectric lift pump                       |                   | 3.70 kW                                                                                                              |
| attery voltage                          |                   | 48 V                                                                                                                 |
| attery nominal voltage / capacity       |                   | 48 V / 240 Ah                                                                                                        |
| attery energy                           |                   | 11 kWh                                                                                                               |
| n-board charger (V / A)                 |                   | 48 V / 30 A                                                                                                          |
| fiscellaneous                           |                   |                                                                                                                      |
| umber of cycles with STD Battery (HIRD) |                   | 46                                                                                                                   |
| round Pressure                          |                   | 16.60 dan/cm2                                                                                                        |
| ydraulic Pressure                       |                   | 210 bar                                                                                                              |
| ydraulic tank capacity                  |                   | 15 I                                                                                                                 |
| ibration on hands/arms                  |                   | < 0.66 m/s²                                                                                                          |
| Standards compliance                    |                   |                                                                                                                      |
| his machine is in compliance with:      |                   | European directives: 2006/42/EC- Machinery<br>(revised EN280:2013) - 2004/108/EC (EMC) -<br>2006/95/EC (Low voltage) |