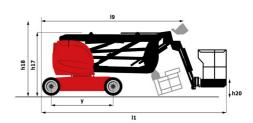

# 170 AETJ-L

|                                         | 170 AETJ-L Create | d on November 24, 2024 at 7:09 AM l                                                                                  |
|-----------------------------------------|-------------------|----------------------------------------------------------------------------------------------------------------------|
| Capacities                              |                   | Metric                                                                                                               |
| Norking height                          | h21               | 16.90 m                                                                                                              |
| Platform height                         | h7                | 14.90 m                                                                                                              |
| lax. outreach                           |                   | 9.43 m                                                                                                               |
| verhang                                 |                   | 7 m                                                                                                                  |
| endular arm rotation (top / bottom)     |                   | +65 ° / -65 °                                                                                                        |
| latform capacity                        | Q                 | 200 kg                                                                                                               |
| urret rotation                          |                   | 355 °                                                                                                                |
| latform rotation (right / left)         |                   | 66 ° / 59 °                                                                                                          |
| umber of people (indoor / outdoor)      |                   | 2/2                                                                                                                  |
| /eight and dimensions                   |                   | ·                                                                                                                    |
| latform weight*                         |                   | 6950 kg                                                                                                              |
| latform dimensions (length x width)     | lp / ep           | 1.20 m x 0.92 m                                                                                                      |
| loor height (access)                    | h20               | 0.40 m                                                                                                               |
| verall length                           | l1                | 6.84 m                                                                                                               |
| verall width                            | b1                | 1.75 m                                                                                                               |
| verall height                           | h17               | 1.97 m                                                                                                               |
| verall length (stowed)                  | 19                | 5.12 m                                                                                                               |
|                                         | h18 ***           | 2.04 m                                                                                                               |
| verall height (stowed)                  | l13               | 1.26 m                                                                                                               |
| ib length                               |                   |                                                                                                                      |
| ounterweight offset (turret at 90Ű)     | a7                | 0.08 m                                                                                                               |
| ounterweight Oversize / Reach           | W 0               | 0.08 m                                                                                                               |
| xternal turning radius                  | Wa3               | 4.30 m                                                                                                               |
| round clearance at centre of wheelbase  | m2                | 0.14 m                                                                                                               |
| Vheelbase<br>Performances               | у                 | 2 m                                                                                                                  |
| rive speed - stowed                     |                   | 5 km/h                                                                                                               |
| rive speed - raised                     |                   | 0.60 km/h                                                                                                            |
| ·                                       |                   | 22 %                                                                                                                 |
| radeability                             |                   | 3 °                                                                                                                  |
| ermissible leveling<br>/heels           |                   | 3                                                                                                                    |
|                                         |                   | 0-11-1                                                                                                               |
| ires type                               |                   | Solid non-marking tires                                                                                              |
| tandard tires                           |                   | 24 x 7.5 in / 600 x 190 mm                                                                                           |
| rive wheels (front / rear)              |                   | 0 / 2                                                                                                                |
| teering wheels (front / rear)           |                   | 2 / 0                                                                                                                |
| raking wheels (front / rear)            |                   | 0 / 2                                                                                                                |
| ngine/Battery                           |                   |                                                                                                                      |
| lectric engine power rating             |                   | 2 x 4.50 kW                                                                                                          |
| lectric lift pump                       |                   | 3.70 kW                                                                                                              |
| attery voltage                          |                   | 48 V                                                                                                                 |
| attery nominal voltage / capacity       |                   | 48 V / 240 Ah                                                                                                        |
| attery energy                           |                   | 11 kWh                                                                                                               |
| n-board charger (V / A)                 |                   | 48 V / 30 A                                                                                                          |
| fiscellaneous                           |                   |                                                                                                                      |
| umber of cycles with STD Battery (HIRD) |                   | 46                                                                                                                   |
| round Pressure                          |                   | 16.60 dan/cm2                                                                                                        |
| ydraulic Pressure                       |                   | 210 bar                                                                                                              |
| ydraulic tank capacity                  |                   | 15 I                                                                                                                 |
| ibration on hands/arms                  |                   | < 0.66 m/s²                                                                                                          |
| Standards compliance                    |                   |                                                                                                                      |
| his machine is in compliance with:      |                   | European directives: 2006/42/EC- Machinery<br>(revised EN280:2013) - 2004/108/EC (EMC) -<br>2006/95/EC (Low voltage) |

# 170 AETJ-L - Dimensional drawing