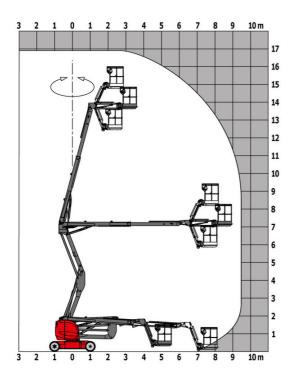

|
| ibration on hands/arms                  |                   | < 0.66 m/s²                                                                                                          |
| Standards compliance                    |                   |                                                                                                                      |
| his machine is in compliance with:      |                   | European directives: 2006/42/EC- Machinery<br>(revised EN280:2013) - 2004/108/EC (EMC) -<br>2006/95/EC (Low voltage) |

<sup>\*</sup>Varies according to options and standards of the country to which the machine is delivered

### 170 AETJ-L - Load chart

### Load Chart metric



# 170 AETJ-L - Dimensional drawing







# **Equipment**

#### 230V Predisposition Audible alarm and illuminated indicator lamp (leveling, overload, lowering) Battery charge indicator lamp CAN bus technology Emergency stop button in platform and on frame Horn in the platform Hour meter Integrated diagnostic assistance Manual emergency lowering Multi-voltage integrated charger Negative-type braking on rear wheels Non-marking rubber tyres Pendular arm Platform with open-work floor Proportional controls Slinging and securing rings Tool box in platform Traction battery Travel possible at maximum height

| Optional                                           |  |
|----------------------------------------------------|--|
| 110 or 230V plug with differential circuit breaker |  |
| Biodegradable