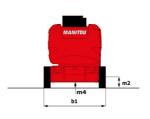

# 170 AETJ-L - Dimensional drawing

# 170 AETJ-L

|                                         | 170 AETJ-L Create | d on November 24, 2024 at 7:09 AM l                                                                                  |
|-----------------------------------------|-------------------|----------------------------------------------------------------------------------------------------------------------|
| Capacities                              |                   | Metric                                                                                                               |
| Norking height                          | h21               | 16.90 m                                                                                                              |
| Platform height                         | h7                | 14.90 m                                                                                                              |
| lax. outreach                           |                   | 9.43 m                                                                                                               |
| verhang                                 |                   | 7 m                                                                                                                  |
| endular arm rotation (top / bottom)     |                   | +65 ° / -65 °                                                                                                        |
| latform capacity                        | Q                 | 200 kg                                                                                                               |
| urret rotation                          |                   | 355 °                                                                                                                |
| latform rotation (right / left)         |                   | 66 ° / 59 °                                                                                                          |
| umber of people (indoor / outdoor)      |                   | 2/2                                                                                                                  |
| /eight and dimensions                   |                   | ·                                                                                                                    |
| latform weight*                         |                   | 6950 kg                                                                                                              |
| latform dimensions (length x width)     | lp / ep           | 1.20 m x 0.92 m                                                                                                      |
| loor height (access)                    | h20               | 0.40 m                                                                                                               |
| verall length                           | l1                | 6.84 m                                                                                                               |
| verall width                            | b1                | 1.75 m                                                                                                               |
| verall height                           | h17               | 1.97 m                                                                                                               |
| verall length (stowed)                  | 19                | 5.12 m                                                                                                               |
|                                         | h18 ***           | 2.04 m                                                                                                               |
| verall height (stowed)                  | l13               | 1.26 m                                                                                                               |
| ib length                               |                   |                                                                                                                      |
| ounterweight offset (turret at 90Ű)     | a7                | 0.08 m                                                                                                               |
| ounterweight Oversize / Reach           | W 0               | 0.08 m                                                                                                               |
| xternal turning radius                  | Wa3               | 4.30 m                                                                                                               |
| round clearance at centre of wheelbase  | m2                | 0.14 m                                                                                                               |
| Vheelbase<br>Performances               | у                 | 2 m                                                                                                                  |
| rive speed - stowed                     |                   | 5 km/h                                                                                                               |
| rive speed - raised                     |                   | 0.60 km/h                                                                                                            |
| ·                                       |                   | 22 %                                                                                                                 |
| radeability                             |                   | 3 °                                                                                                                  |
| ermissible leveling<br>/heels           |                   | 3                                                                                                                    |
|                                         |                   | 0-11-1                                                                                                               |
| ires type                               |                   | Solid non-marking tires                                                                                              |
| tandard tires                           |                   | 24 x 7.5 in / 600 x 190 mm                                                                                           |
| rive wheels (front / rear)              |                   | 0 / 2                                                                                                                |
| teering wheels (front / rear)           |                   | 2 / 0                                                                                                                |
| raking wheels (front / rear)            |                   | 0 / 2                                                                                                                |
| ngine/Battery                           |                   |                                                                                                                      |
| lectric engine power rating             |                   | 2 x 4.50 kW                                                                                                          |
| lectric lift pump                       |                   | 3.70 kW                                                                                                              |
| attery voltage                          |                   | 48 V                                                                                                                 |
| attery nominal voltage / capacity       |                   | 48 V / 240 Ah                                                                                                        |
| attery energy                           |                   | 11 kWh                                                                                                               |
| n-board charger (V / A)                 |                   | 48 V / 30 A                                                                                                          |
| fiscellaneous                           |                   |                                                                                                                      |
| umber of cycles with STD Battery (HIRD) |                   | 46                                                                                                                   |
| round Pressure                          |                   | 16.60 dan/cm2                                                                                                        |
| ydraulic Pressure                       |                   | 210 bar                                                                                                              |
| ydraulic tank capacity                  |                   | 15 I                                                                                                                 |
| ibration on hands/arms                  |                   | < 0.66 m/s²                                                                                                          |
| Standards compliance                    |                   |                                                                                                                      |
| his machine is in compliance with:      |                   | European directives: 2006/42/EC- Machinery<br>(revised EN280:2013) - 2004/108/EC (EMC) -<br>2006/95/EC (Low voltage) |