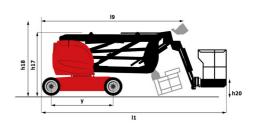

# 170 AETJ-L

|                                          | 170 AETJ-L Created | l on November 21, 2024 at 6:34 PM L                                                                                  |
|------------------------------------------|--------------------|----------------------------------------------------------------------------------------------------------------------|
| Capacities                               |                    | Metric                                                                                                               |
| Norking height                           | h21                | 16.90 m                                                                                                              |
| Platform height                          | h7                 | 14.90 m                                                                                                              |
| lax. outreach                            |                    | 9.43 m                                                                                                               |
| verhang                                  |                    | 7 m                                                                                                                  |
| endular arm rotation (top / bottom)      |                    | +65 ° / -65 °                                                                                                        |
| latform capacity                         | Q                  | 200 kg                                                                                                               |
| urret rotation                           |                    | 355 °                                                                                                                |
| latform rotation (right / left)          |                    | 66 ° / 59 °                                                                                                          |
| lumber of people (indoor / outdoor)      |                    | 2/2                                                                                                                  |
| Veight and dimensions                    |                    | ·                                                                                                                    |
| latform weight*                          |                    | 6950 kg                                                                                                              |
| Platform dimensions (length x width)     | lp / ep            | 1.20 m x 0.92 m                                                                                                      |
| loor height (access)                     | h20                | 0.40 m                                                                                                               |
| verall length                            | I1                 | 6.84 m                                                                                                               |
| Overall width                            | b1                 | 1.75 m                                                                                                               |
| overall height                           | h17                | 1.73 m                                                                                                               |
| -                                        | 19                 | 5.12 m                                                                                                               |
| Overall length (stowed)                  |                    |                                                                                                                      |
| verall height (stowed)                   | h18 ***            | 2.04 m                                                                                                               |
| ib length                                | l13                | 1.26 m                                                                                                               |
| Counterweight offset (turret at 90Ű)     | a7                 | 0.08 m                                                                                                               |
| counterweight Oversize / Reach           |                    | 0.08 m                                                                                                               |
| xternal turning radius                   | Wa3                | 4.30 m                                                                                                               |
| Ground clearance at centre of wheelbase  | m2                 | 0.14 m                                                                                                               |
| Vheelbase                                | у                  | 2 m                                                                                                                  |
| Performances                             |                    |                                                                                                                      |
| Drive speed - stowed                     |                    | 5 km/h                                                                                                               |
| Orive speed - raised                     |                    | 0.60 km/h                                                                                                            |
| Gradeability                             |                    | 22 %                                                                                                                 |
| Permissible leveling                     |                    | 3 °                                                                                                                  |
| Vheels                                   |                    |                                                                                                                      |
| ïres type                                |                    | Solid non-marking tires                                                                                              |
| tandard tires                            |                    | 24 x 7.5 in / 600 x 190 mm                                                                                           |
| rive wheels (front / rear)               |                    | 0 / 2                                                                                                                |
| teering wheels (front / rear)            |                    | 2 / 0                                                                                                                |
| traking wheels (front / rear)            |                    | 0 / 2                                                                                                                |
| ingine/Battery                           |                    |                                                                                                                      |
| lectric engine power rating              |                    | 2 x 4.50 kW                                                                                                          |
| lectric lift pump                        |                    | 3.70 kW                                                                                                              |
| attery voltage                           |                    | 48 V                                                                                                                 |
| lattery nominal voltage / capacity       |                    | 48 V / 240 Ah                                                                                                        |
| attery energy                            |                    | 11 kWh                                                                                                               |
| In-board charger (V / A)                 |                    | 48 V / 30 A                                                                                                          |
| discellaneous                            |                    |                                                                                                                      |
| lumber of cycles with STD Battery (HIRD) |                    | 46                                                                                                                   |
| round Pressure                           |                    | 16.60 dan/cm2                                                                                                        |
| lydraulic Pressure                       |                    | 210 bar                                                                                                              |
| lydraulic tank capacity                  |                    | 151                                                                                                                  |
| /ibration on hands/arms                  |                    | < 0.66 m/s²                                                                                                          |
| Standards compliance                     |                    | 2.25, 0                                                                                                              |
| This machine is in compliance with:      |                    | European directives: 2006/42/EC- Machinery<br>(revised EN280:2013) - 2004/108/EC (EMC) -<br>2006/95/EC (Low voltage) |

### Load Chart metric

170 AETJ-L - Dimensional drawing