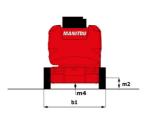

# 170 AETJ-L

|                                          | 170 AETJ-L Created | l on November 21, 2024 at 6:34 PM L                                                                                  |
|------------------------------------------|--------------------|----------------------------------------------------------------------------------------------------------------------|
| Capacities                               |                    | Metric                                                                                                               |
| Norking height                           | h21                | 16.90 m                                                                                                              |
| Platform height                          | h7                 | 14.90 m                                                                                                              |
| lax. outreach                            |                    | 9.43 m                                                                                                               |
| verhang                                  |                    | 7 m                                                                                                                  |
| endular arm rotation (top / bottom)      |                    | +65 ° / -65 °                                                                                                        |
| latform capacity                         | Q                  | 200 kg                                                                                                               |
| urret rotation                           |                    | 355 °                                                                                                                |
| latform rotation (right / left)          |                    | 66 ° / 59 °                                                                                                          |
| lumber of people (indoor / outdoor)      |                    | 2/2                                                                                                                  |
| Veight and dimensions                    |                    | ·                                                                                                                    |
| latform weight*                          |                    | 6950 kg                                                                                                              |
| Platform dimensions (length x width)     | lp / ep            | 1.20 m x 0.92 m                                                                                                      |
| loor height (access)                     | h20                | 0.40 m                                                                                                               |
| verall length                            | I1                 | 6.84 m                                                                                                               |
| Overall width                            | b1                 | 1.75 m                                                                                                               |
| overall height                           | h17                | 1.73 m                                                                                                               |
| -                                        | 19                 | 5.12 m                                                                                                               |
| Overall length (stowed)                  |                    |                                                                                                                      |
| verall height (stowed)                   | h18 ***            | 2.04 m                                                                                                               |
| ib length                                | l13                | 1.26 m                                                                                                               |
| Counterweight offset (turret at 90Ű)     | a7                 | 0.08 m                                                                                                               |
| counterweight Oversize / Reach           |                    | 0.08 m                                                                                                               |
| xternal turning radius                   | Wa3                | 4.30 m                                                                                                               |
| Ground clearance at centre of wheelbase  | m2                 | 0.14 m                                                                                                               |
| Vheelbase                                | у                  | 2 m                                                                                                                  |
| Performances                             |                    |                                                                                                                      |
| Drive speed - stowed                     |                    | 5 km/h                                                                                                               |
| Orive speed - raised                     |                    | 0.60 km/h                                                                                                            |
| Gradeability                             |                    | 22 %                                                                                                                 |
| Permissible leveling                     |                    | 3 °                                                                                                                  |
| Vheels                                   |                    |                                                                                                                      |
| ïres type                                |                    | Solid non-marking tires                                                                                              |
| tandard tires                            |                    | 24 x 7.5 in / 600 x 190 mm                                                                                           |
| rive wheels (front / rear)               |                    | 0 / 2                                                                                                                |
| teering wheels (front / rear)            |                    | 2 / 0                                                                                                                |
| traking wheels (front / rear)            |                    | 0 / 2                                                                                                                |
| ingine/Battery                           |                    |                                                                                                                      |
| lectric engine power rating              |                    | 2 x 4.50 kW                                                                                                          |
| lectric lift pump                        |                    | 3.70 kW                                                                                                              |
| attery voltage                           |                    | 48 V                                                                                                                 |
| lattery nominal voltage / capacity       |                    | 48 V / 240 Ah                                                                                                        |
| attery energy                            |                    | 11 kWh                                                                                                               |
| In-board charger (V / A)                 |                    | 48 V / 30 A                                                                                                          |
| discellaneous                            |                    |                                                                                                                      |
| lumber of cycles with STD Battery (HIRD) |                    | 46                                                                                                                   |
| round Pressure                           |                    | 16.60 dan/cm2                                                                                                        |
| lydraulic Pressure                       |                    | 210 bar                                                                                                              |
| lydraulic tank capacity                  |                    | 151                                                                                                                  |
| /ibration on hands/arms                  |                    | < 0.66 m/s²                                                                                                          |
| Standards compliance                     |                    | 2.25, 0                                                                                                              |
| This machine is in compliance with:      |                    | European directives: 2006/42/EC- Machinery<br>(revised EN280:2013) - 2004/108/EC (EMC) -<br>2006/95/EC (Low voltage) |