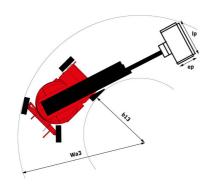

# 170 AETJ-L

|                                          | 170 AETJ-L Created | l on November 21, 2024 at 6:34 PM L                                                                                  |
|------------------------------------------|--------------------|----------------------------------------------------------------------------------------------------------------------|
| Capacities                               |                    | Metric                                                                                                               |
| Norking height                           | h21                | 16.90 m                                                                                                              |
| Platform height                          | h7                 | 14.90 m                                                                                                              |
| lax. outreach                            |                    | 9.43 m                                                                                                               |
| verhang                                  |                    | 7 m                                                                                                                  |
| endular arm rotation (top / bottom)      |                    | +65 ° / -65 °                                                                                                        |
| latform capacity                         | Q                  | 200 kg                                                                                                               |
| urret rotation                           |                    | 355 °                                                                                                                |
| latform rotation (right / left)          |                    | 66 ° / 59 °                                                                                                          |
| lumber of people (indoor / outdoor)      |                    | 2/2                                                                                                                  |
| Veight and dimensions                    |                    | ·                                                                                                                    |
| latform weight*                          |                    | 6950 kg                                                                                                              |
| Platform dimensions (length x width)     | lp / ep            | 1.20 m x 0.92 m                                                                                                      |
| loor height (access)                     | h20                | 0.40 m                                                                                                               |
| verall length                            | I1                 | 6.84 m                                                                                                               |
| Overall width                            | b1                 | 1.75 m                                                                                                               |
| overall height                           | h17                | 1.73 m                                                                                                               |
| -                                        | 19                 | 5.12 m                                                                                                               |
| Overall length (stowed)                  |                    |                                                                                                                      |
| verall height (stowed)                   | h18 ***            | 2.04 m                                                                                                               |
| ib length                                | l13                | 1.26 m                                                                                                               |
| Counterweight offset (turret at 90Ű)     | a7                 | 0.08 m                                                                                                               |
| counterweight Oversize / Reach           |                    | 0.08 m                                                                                                               |
| xternal turning radius                   | Wa3                | 4.30 m                                                                                                               |
| Ground clearance at centre of wheelbase  | m2                 | 0.14 m                                                                                                               |
| Vheelbase                                | у                  | 2 m                                                                                                                  |
| Performances                             |                    |                                                                                                                      |
| Drive speed - stowed                     |                    | 5 km/h                                                                                                               |
| Orive speed - raised                     |                    | 0.60 km/h                                                                                                            |
| Gradeability                             |                    | 22 %                                                                                                                 |
| Permissible leveling                     |                    | 3 °                                                                                                                  |
| Vheels                                   |                    |                                                                                                                      |
| ïres type                                |                    | Solid non-marking tires                                                                                              |
| tandard tires                            |                    | 24 x 7.5 in / 600 x 190 mm                                                                                           |
| rive wheels (front / rear)               |                    | 0 / 2                                                                                                                |
| teering wheels (front / rear)            |                    | 2 / 0                                                                                                                |
| traking wheels (front / rear)            |                    | 0 / 2                                                                                                                |
| ingine/Battery                           |                    |                                                                                                                      |
| lectric engine power rating              |                    | 2 x 4.50 kW                                                                                                          |
| lectric lift pump                        |                    | 3.70 kW                                                                                                              |
| attery voltage                           |                    | 48 V                                                                                                                 |
| lattery nominal voltage / capacity       |                    | 48 V / 240 Ah                                                                                                        |
| attery energy                            |                    | 11 kWh                                                                                                               |
| In-board charger (V / A)                 |                    | 48 V / 30 A                                                                                                          |
| discellaneous                            |                    |                                                                                                                      |
| lumber of cycles with STD Battery (HIRD) |                    | 46                                                                                                                   |
| round Pressure                           |                    | 16.60 dan/cm2                                                                                                        |
| lydraulic Pressure                       |                    | 210 bar                                                                                                              |
| lydraulic tank capacity                  |                    | 151                                                                                                                  |
| /ibration on hands/arms                  |                    | < 0.66 m/s²                                                                                                          |
| Standards compliance                     |                    | 2.25, 0                                                                                                              |
| This machine is in compliance with:      |                    | European directives: 2006/42/EC- Machinery<br>(revised EN280:2013) - 2004/108/EC (EMC) -<br>2006/95/EC (Low voltage) |