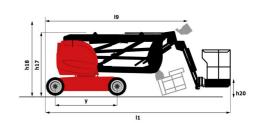

# 170 AETJ-L

|                                         | 170 AETJ-L Creat | ed on 21 November 2024 at 18:26 l                                                                                    |
|-----------------------------------------|------------------|----------------------------------------------------------------------------------------------------------------------|
| Capacities                              |                  | Metric                                                                                                               |
| Norking height                          | h21              | 16.90 m                                                                                                              |
| Platform height                         | h7               | 14.90 m                                                                                                              |
| lax. outreach                           |                  | 9.43 m                                                                                                               |
| verhang                                 |                  | 7 m                                                                                                                  |
| endular arm rotation (top / bottom)     |                  | +65 ° / -65 °                                                                                                        |
| latform capacity                        | Q                | 200 kg                                                                                                               |
| urret rotation                          |                  | 355 °                                                                                                                |
| latform rotation (right / left)         |                  | 66 ° / 59 °                                                                                                          |
| umber of people (indoor / outdoor)      |                  | 2/2                                                                                                                  |
| /eight and dimensions                   |                  | ·                                                                                                                    |
| latform weight*                         |                  | 6950 kg                                                                                                              |
| latform dimensions (length x width)     | lp / ep          | 1.20 m x 0.92 m                                                                                                      |
| loor height (access)                    | h20              | 0.40 m                                                                                                               |
| verall length                           | l1               | 6.84 m                                                                                                               |
| verall width                            | b1               | 1.75 m                                                                                                               |
| verall height                           | h17              | 1.75 m                                                                                                               |
| •                                       |                  |                                                                                                                      |
| verall length (stowed)                  | 19               | 5.12 m                                                                                                               |
| verall height (stowed)                  | h18 ***          | 2.04 m                                                                                                               |
| ib length                               | 113              | 1.26 m                                                                                                               |
| ounterweight offset (turret at 90Ű)     | а7               | 0.08 m                                                                                                               |
| ounterweight Oversize / Reach           |                  | 0.08 m                                                                                                               |
| xternal turning radius                  | Wa3              | 4.30 m                                                                                                               |
| round clearance at centre of wheelbase  | m2               | 0.14 m                                                                                                               |
| Vheelbase                               | у                | 2 m                                                                                                                  |
| erformances                             |                  |                                                                                                                      |
| rive speed - stowed                     |                  | 5 km/h                                                                                                               |
| rive speed - raised                     |                  | 0.60 km/h                                                                                                            |
| radeability                             |                  | 22 %                                                                                                                 |
| ermissible leveling                     |                  | 3 °                                                                                                                  |
| /heels                                  |                  |                                                                                                                      |
| ires type                               |                  | Solid non-marking tires                                                                                              |
| tandard tires                           |                  | 24 x 7.5 in / 600 x 190 mm                                                                                           |
| rive wheels (front / rear)              |                  | 0 / 2                                                                                                                |
| teering wheels (front / rear)           |                  | 2 / 0                                                                                                                |
| raking wheels (front / rear)            |                  | 0 / 2                                                                                                                |
| ngine/Battery                           |                  |                                                                                                                      |
| lectric engine power rating             |                  | 2 x 4.50 kW                                                                                                          |
| lectric lift pump                       |                  | 3.70 kW                                                                                                              |
| attery voltage                          |                  | 48 V                                                                                                                 |
| attery nominal voltage / capacity       |                  | 48 V / 240 Ah                                                                                                        |
| attery energy                           |                  | 11 kWh                                                                                                               |
| in-board charger (V / A)                |                  | 48 V / 30 A                                                                                                          |
| discellaneous                           |                  |                                                                                                                      |
| umber of cycles with STD Battery (HIRD) |                  | 46                                                                                                                   |
| round Pressure                          |                  | 16.60 dan/cm2                                                                                                        |
| ydraulic Pressure                       |                  | 210 bar                                                                                                              |
| ydraulic tank capacity                  |                  | 15                                                                                                                   |
| ibration on hands/arms                  |                  | < 0.66 m/s²                                                                                                          |
| tandards compliance                     |                  | 5.53 1.00                                                                                                            |
| his machine is in compliance with:      |                  | European directives: 2006/42/EC- Machinery<br>(revised EN280:2013) - 2004/108/EC (EMC) -<br>2006/95/EC (Low voltage) |

# 170 AETJ-L - Dimensional drawing