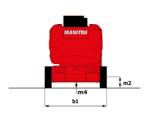

# 170 AETJ-L - Dimensional drawing

# 170 AETJ-L

|                                         | 170 AETJ-L Creat | ed on 21 November 2024 at 18:26 l                                                                                    |
|-----------------------------------------|------------------|----------------------------------------------------------------------------------------------------------------------|
| Capacities                              |                  | Metric                                                                                                               |
| Norking height                          | h21              | 16.90 m                                                                                                              |
| Platform height                         | h7               | 14.90 m                                                                                                              |
| lax. outreach                           |                  | 9.43 m                                                                                                               |
| verhang                                 |                  | 7 m                                                                                                                  |
| endular arm rotation (top / bottom)     |                  | +65 ° / -65 °                                                                                                        |
| latform capacity                        | Q                | 200 kg                                                                                                               |
| urret rotation                          |                  | 355 °                                                                                                                |
| latform rotation (right / left)         |                  | 66 ° / 59 °                                                                                                          |
| umber of people (indoor / outdoor)      |                  | 2/2                                                                                                                  |
| /eight and dimensions                   |                  | ·                                                                                                                    |
| latform weight*                         |                  | 6950 kg                                                                                                              |
| latform dimensions (length x width)     | lp / ep          | 1.20 m x 0.92 m                                                                                                      |
| loor height (access)                    | h20              | 0.40 m                                                                                                               |
| verall length                           | l1               | 6.84 m                                                                                                               |
| verall width                            | b1               | 1.75 m                                                                                                               |
| verall height                           | h17              | 1.75 m                                                                                                               |
| •                                       |                  |                                                                                                                      |
| verall length (stowed)                  | 19               | 5.12 m                                                                                                               |
| verall height (stowed)                  | h18 ***          | 2.04 m                                                                                                               |
| ib length                               | 113              | 1.26 m                                                                                                               |
| ounterweight offset (turret at 90Ű)     | а7               | 0.08 m                                                                                                               |
| ounterweight Oversize / Reach           |                  | 0.08 m                                                                                                               |
| xternal turning radius                  | Wa3              | 4.30 m                                                                                                               |
| round clearance at centre of wheelbase  | m2               | 0.14 m                                                                                                               |
| Vheelbase                               | у                | 2 m                                                                                                                  |
| erformances                             |                  |                                                                                                                      |
| rive speed - stowed                     |                  | 5 km/h                                                                                                               |
| rive speed - raised                     |                  | 0.60 km/h                                                                                                            |
| radeability                             |                  | 22 %                                                                                                                 |
| ermissible leveling                     |                  | 3 °                                                                                                                  |
| /heels                                  |                  |                                                                                                                      |
| ires type                               |                  | Solid non-marking tires                                                                                              |
| tandard tires                           |                  | 24 x 7.5 in / 600 x 190 mm                                                                                           |
| rive wheels (front / rear)              |                  | 0 / 2                                                                                                                |
| teering wheels (front / rear)           |                  | 2 / 0                                                                                                                |
| raking wheels (front / rear)            |                  | 0 / 2                                                                                                                |
| ngine/Battery                           |                  |                                                                                                                      |
| lectric engine power rating             |                  | 2 x 4.50 kW                                                                                                          |
| lectric lift pump                       |                  | 3.70 kW                                                                                                              |
| attery voltage                          |                  | 48 V                                                                                                                 |
| attery nominal voltage / capacity       |                  | 48 V / 240 Ah                                                                                                        |
| attery energy                           |                  | 11 kWh                                                                                                               |
| in-board charger (V / A)                |                  | 48 V / 30 A                                                                                                          |
| discellaneous                           |                  |                                                                                                                      |
| umber of cycles with STD Battery (HIRD) |                  | 46                                                                                                                   |
| round Pressure                          |                  | 16.60 dan/cm2                                                                                                        |
| ydraulic Pressure                       |                  | 210 bar                                                                                                              |
| ydraulic tank capacity                  |                  | 15                                                                                                                   |
| ibration on hands/arms                  |                  | < 0.66 m/s²                                                                                                          |
| tandards compliance                     |                  | 5.53 1.00                                                                                                            |
| his machine is in compliance with:      |                  | European directives: 2006/42/EC- Machinery<br>(revised EN280:2013) - 2004/108/EC (EMC) -<br>2006/95/EC (Low voltage) |