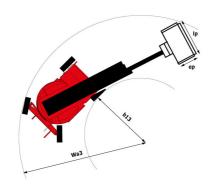

# 170 AETJ-L - Dimensional drawing

# 170 AETJ-L

|                                         | 170 AETJ-L Creat | ed on 21 November 2024 at 18:26 l                                                                                    |
|-----------------------------------------|------------------|----------------------------------------------------------------------------------------------------------------------|
| Capacities                              |                  | Metric                                                                                                               |
| Norking height                          | h21              | 16.90 m                                                                                                              |
| Platform height                         | h7               | 14.90 m                                                                                                              |
| lax. outreach                           |                  | 9.43 m                                                                                                               |
| verhang                                 |                  | 7 m                                                                                                                  |
| endular arm rotation (top / bottom)     |                  | +65 ° / -65 °                                                                                                        |
| latform capacity                        | Q                | 200 kg                                                                                                               |
| urret rotation                          |                  | 355 °                                                                                                                |
| latform rotation (right / left)         |                  | 66 ° / 59 °                                                                                                          |
| umber of people (indoor / outdoor)      |                  | 2/2                                                                                                                  |
| /eight and dimensions                   |                  | ·                                                                                                                    |
| latform weight*                         |                  | 6950 kg                                                                                                              |
| latform dimensions (length x width)     | lp / ep          | 1.20 m x 0.92 m                                                                                                      |
| loor height (access)                    | h20              | 0.40 m                                                                                                               |
| verall length                           | l1               | 6.84 m                                                                                                               |
| verall width                            | b1               | 1.75 m                                                                                                               |
| verall height                           | h17              | 1.75 m                                                                                                               |
| •                                       |                  |                                                                                                                      |
| verall length (stowed)                  | 19               | 5.12 m                                                                                                               |
| verall height (stowed)                  | h18 ***          | 2.04 m                                                                                                               |
| ib length                               | 113              | 1.26 m                                                                                                               |
| ounterweight offset (turret at 90Ű)     | а7               | 0.08 m                                                                                                               |
| ounterweight Oversize / Reach           |                  | 0.08 m                                                                                                               |
| xternal turning radius                  | Wa3              | 4.30 m                                                                                                               |
| round clearance at centre of wheelbase  | m2               | 0.14 m                                                                                                               |
| Vheelbase                               | у                | 2 m                                                                                                                  |
| erformances                             |                  |                                                                                                                      |
| rive speed - stowed                     |                  | 5 km/h                                                                                                               |
| rive speed - raised                     |                  | 0.60 km/h                                                                                                            |
| radeability                             |                  | 22 %                                                                                                                 |
| ermissible leveling                     |                  | 3 °                                                                                                                  |
| /heels                                  |                  |                                                                                                                      |
| ires type                               |                  | Solid non-marking tires                                                                                              |
| tandard tires                           |                  | 24 x 7.5 in / 600 x 190 mm                                                                                           |
| rive wheels (front / rear)              |                  | 0 / 2                                                                                                                |
| teering wheels (front / rear)           |                  | 2 / 0                                                                                                                |
| raking wheels (front / rear)            |                  | 0 / 2                                                                                                                |
| ngine/Battery                           |                  |                                                                                                                      |
| lectric engine power rating             |                  | 2 x 4.50 kW                                                                                                          |
| lectric lift pump                       |                  | 3.70 kW                                                                                                              |
| attery voltage                          |                  | 48 V                                                                                                                 |
| attery nominal voltage / capacity       |                  | 48 V / 240 Ah                                                                                                        |
| attery energy                           |                  | 11 kWh                                                                                                               |
| in-board charger (V / A)                |                  | 48 V / 30 A                                                                                                          |
| discellaneous                           |                  |                                                                                                                      |
| umber of cycles with STD Battery (HIRD) |                  | 46                                                                                                                   |
| round Pressure                          |                  | 16.60 dan/cm2                                                                                                        |
| ydraulic Pressure                       |                  | 210 bar                                                                                                              |
| ydraulic tank capacity                  |                  | 15                                                                                                                   |
| ibration on hands/arms                  |                  | < 0.66 m/s²                                                                                                          |
| tandards compliance                     |                  | 5.53 1.00                                                                                                            |
| his machine is in compliance with:      |                  | European directives: 2006/42/EC- Machinery<br>(revised EN280:2013) - 2004/108/EC (EMC) -<br>2006/95/EC (Low voltage) |