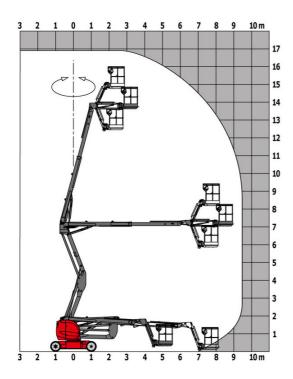

|
| ibration on hands/arms                  |                  | < 0.66 m/s²                                                                                                          |
| tandards compliance                     |                  | 5.53 1.00                                                                                                            |
| his machine is in compliance with:      |                  | European directives: 2006/42/EC- Machinery<br>(revised EN280:2013) - 2004/108/EC (EMC) -<br>2006/95/EC (Low voltage) |

<sup>\*</sup>Varies according to options and standards of the country to which the machine is delivered

### 170 AETJ-L - Load chart

### Load Chart metric



# 170 AETJ-L - Dimensional drawing







# **Equipment**

#### 230V Predisposition Audible alarm and illuminated indicator lamp (leveling, overload, lowering) Battery charge indicator lamp CAN bus technology Emergency stop button in platform and on frame Horn in the platform Hour meter Integrated diagnostic assistance Manual emergency lowering Multi-voltage integrated charger Negative-type braking on rear wheels Non-marking rubber tyres Pendular arm Platform with open-work floor Proportional controls Slinging and securing rings Tool box in platform Traction battery Travel possible at maximum height

| Optional                                           |  |
|----------------------------------------------------|--|
| 110 or 230V plug with differential circuit breaker |  |
| Biodegradable