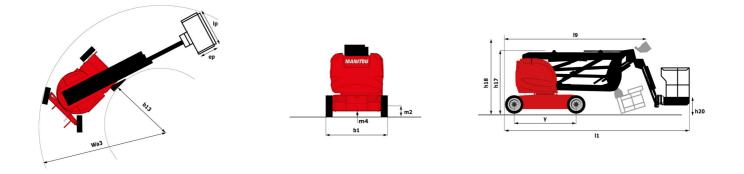

|                                                          | <b>170 AETJ-L</b> Created on 21 November 2024 at 7                                               | .00110101                     |
|----------------------------------------------------------|--------------------------------------------------------------------------------------------------|-------------------------------|
| Capacities                                               | Metric                                                                                           |                               |
| Working height                                           | h21 16.90 m                                                                                      |                               |
| Platform height                                          | h7 14.90 m                                                                                       |                               |
| Max. outreach                                            | 9.43 m                                                                                           |                               |
| Overhang                                                 | 7 m                                                                                              |                               |
| Pendular arm rotation (top / bottom)                     | +65 ° / -65 °                                                                                    |                               |
| Platform capacity                                        | Q 200 kg                                                                                         |                               |
| Turret rotation                                          | 355 °                                                                                            |                               |
| Platform rotation (right / left)                         | 66 ° / 59 °                                                                                      |                               |
| Number of people (indoor / outdoor)                      | 2/2                                                                                              |                               |
| Weight and dimensions                                    |                                                                                                  |                               |
| Platform weight*                                         | 6950 kg                                                                                          |                               |
| Platform dimensions (length x width)                     | lp / ep 1.20 m x 0.92 m                                                                          |                               |
|                                                          | h20 0.40 m                                                                                       |                               |
| Floor height (access)                                    | 11 6.84 m                                                                                        |                               |
| Overall length                                           |                                                                                                  |                               |
| Overall width                                            | b1 1.75 m                                                                                        |                               |
| Overall height                                           | h17 1.97 m                                                                                       |                               |
| Overall length (stowed)                                  | l9 5.12 m                                                                                        |                               |
| Overall height (stowed)                                  | h18 *** 2.04 m                                                                                   |                               |
| Jib length                                               | l13 1.26 m                                                                                       |                               |
| Counterweight offset (turret at 90°)                     | a7 0.08 m                                                                                        |                               |
| Counterweight Oversize / Reach                           | 0.08 m                                                                                           |                               |
| External turning radius                                  | Wa3 4.30 m                                                                                       |                               |
| Ground clearance at centre of wheelbase                  | m2 0.14 m                                                                                        |                               |
| Wheelbase                                                | y 2 m                                                                                            |                               |
| Performances                                             |                                                                                                  |                               |
| Drive speed - stowed                                     | 5 km/h                                                                                           |                               |
| Drive speed - raised                                     | 0.60 km/h                                                                                        |                               |
| Gradeability                                             | 22 %                                                                                             |                               |
| Permissible leveling                                     | 3 °                                                                                              |                               |
| Wheels                                                   |                                                                                                  |                               |
| Tires type                                               | Solid non-marking tires                                                                          |                               |
| Standard tires                                           | 24 x 7.5 in / 600 x 190 m                                                                        | m                             |
| Drive wheels (front / rear)                              | 0 / 2                                                                                            |                               |
| Steering wheels (front / rear)                           | 2 / 0                                                                                            |                               |
| Braking wheels (front / rear)                            | 0 / 2                                                                                            |                               |
| Engine/Battery                                           |                                                                                                  |                               |
| Electric engine power rating                             | 2 x 4.50 kW                                                                                      |                               |
| Electric lift pump                                       | 3.70 kW                                                                                          |                               |
| Battery voltage                                          | 48 V                                                                                             |                               |
| Battery nominal voltage / capacity                       | 48 V / 240 Ah                                                                                    |                               |
| Battery energy                                           | 11 kWh                                                                                           |                               |
| On-board charger (V / A)                                 | 48 V / 30 A                                                                                      |                               |
| Miscellaneous                                            |                                                                                                  |                               |
| Number of cycles with STD Battery (HIRD)                 | 46                                                                                               |                               |
| Ground Pressure                                          | 40<br>16.60 dan/cm2                                                                              |                               |
| Hydraulic Pressure                                       | 210 bar                                                                                          |                               |
| •                                                        | 151                                                                                              |                               |
| Hydraulic tank capacity                                  |                                                                                                  |                               |
| Vibration on hands/arms                                  | < 0.66 m/s²                                                                                      |                               |
| Standards compliance This machine is in compliance with: | European directives: 2006/42/EC-<br>(revised EN280:2013) - 2004/108//<br>2006/95/EC (Low voltage | Machinery<br>EC (EMC) -<br>e) |

### Load Chart metric

170 AETJ-L - Dimensional drawing