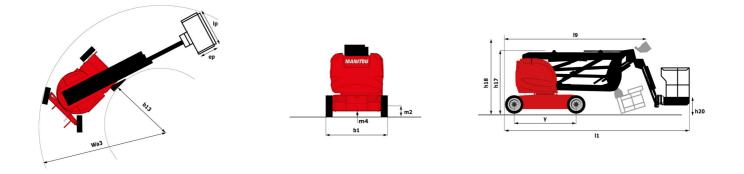

1

| 170 AETJ-L Created on 23 November 2024                 |                                                                             |                   |
|--------------------------------------------------------|-----------------------------------------------------------------------------|-------------------|
| Capacities                                             | Metric                                                                      |                   |
| Working height                                         | h21 16.90 m                                                                 |                   |
| Platform height                                        | h7 14.90 m                                                                  |                   |
| Max. outreach                                          | 9.43 m                                                                      |                   |
| Overhang                                               | 7 m                                                                         |                   |
| Pendular arm rotation (top / bottom)                   | +65 ° / -65                                                                 | j °               |
| Platform capacity                                      | Q 200 kg                                                                    |                   |
| Turret rotation                                        | 355 °                                                                       |                   |
| Platform rotation (right / left)                       | 66 ° / 59                                                                   | •                 |
| Number of people (indoor)                              | 2/2                                                                         |                   |
| Weight and dimensions                                  |                                                                             |                   |
| Platform weight*                                       | 6950 kg                                                                     |                   |
| Platform dimensions (length x width)                   | lp / ep 1.20 m x 0.9                                                        |                   |
| Floor height (access)                                  | h20 0.40 m                                                                  |                   |
| Overall length                                         | l1 6.84 m                                                                   |                   |
| Overall width                                          | b1 1.75 m                                                                   |                   |
| Overall height                                         | h17 1.97 m                                                                  |                   |
| Overall length (stowed)                                | 19 5.12 m                                                                   |                   |
| Overall height (stowed)                                | h18 *** 2.04 m                                                              |                   |
| Jib length                                             | l13 1.26 m                                                                  |                   |
| Counterweight offset (turret at 90°)                   | a7 0.08 m                                                                   |                   |
| ,                                                      |                                                                             |                   |
| Counterweight Oversize / Reach                         | 0.08 m<br>Wa3 4.30 m                                                        |                   |
| External turning radius                                |                                                                             |                   |
| Ground clearance at centre of wheelbase<br>Wheelbase   | m2 0.14 m                                                                   |                   |
| Performances                                           | y 2 m                                                                       |                   |
| Drive speed - stowed                                   | 5 km/h                                                                      |                   |
| Drive speed - raised                                   | 0.60 km/                                                                    |                   |
| Gradeability                                           | 22 %                                                                        | 1                 |
| Permissible leveling                                   | 3°                                                                          |                   |
| Wheels                                                 |                                                                             |                   |
| Tires type                                             | Solid non-marki                                                             | na tiros          |
| Standard tires                                         | 24 x 7.5 in / 600 >                                                         |                   |
| Drive wheels (front / rear)                            | 24 x 7.5 m 7 000 7                                                          | 1 190 11111       |
| Steering wheels (front / rear)                         | 2/0                                                                         |                   |
| Braking wheels (front / rear)                          | 0/2                                                                         |                   |
| Engine/Battery                                         | 072                                                                         |                   |
|                                                        | 2 x 4.50 k                                                                  | \M/               |
| Electric engine power rating                           | 3.70 kW                                                                     |                   |
| Electric lift pump                                     |                                                                             |                   |
| Battery voltage                                        | 48 V                                                                        | A 1.              |
| Battery nominal voltage / capacity                     | 48 V / 240                                                                  |                   |
| Battery energy                                         | 11 kWh                                                                      |                   |
| On-board charger (V / A)                               | 48 V / 30                                                                   | A                 |
| Miscellaneous Number of cycles with STD Battery (HIRD) | 46                                                                          |                   |
|                                                        |                                                                             |                   |
| Ground Pressure                                        | 16.60 dan/o<br>210 bor                                                      |                   |
| Hydraulic Pressure                                     | 210 bar                                                                     |                   |
| Hydraulic tank capacity                                | 151                                                                         | -2                |
| Vibration on hands/arms                                | < 0.66 m/s                                                                  | 5~                |
| Standards compliance                                   | European directives: 2006/                                                  | 12/EC Machinery   |
| This machine is in compliance with:                    | European directives: 2006/<br>(revised EN280:2013) - 200<br>2006/95/EC (Low | 04/108/EC (EMC) - |

### Load Chart metric

170 AETJ-L - Dimensional drawing