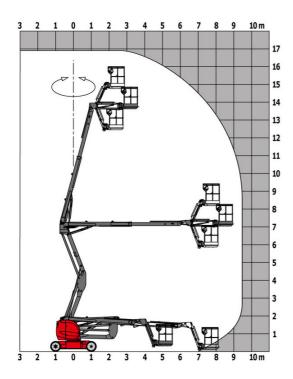

|
| fibration on hands/arms                  |                    | < 0.66 m/s²                                                                                                          |
| Standards compliance                     |                    |                                                                                                                      |
| This machine is in compliance with:      |                    | European directives: 2006/42/EC- Machinery<br>(revised EN280:2013) - 2004/108/EC (EMC) -<br>2006/95/EC (Low voltage) |

<sup>\*</sup>Varies according to options and standards of the country to which the machine is delivered

### 170 AETJ-L - Load chart

### Load Chart metric



# 170 AETJ-L - Dimensional drawing







# **Equipment**

#### 230V Predisposition Audible alarm and illuminated indicator lamp (leveling, overload, lowering) Battery charge indicator lamp CAN bus technology Emergency stop button in platform and on frame Horn in the platform Hour meter Integrated diagnostic assistance Manual emergency lowering Multi-voltage integrated charger Negative-type braking on rear wheels Non-marking rubber tyres Pendular arm Platform with open-work floor Proportional controls Slinging and securing rings Tool box in platform Traction battery Travel possible at maximum height

| Optional                                           |
|----------------------------------------------------|
| 110 or 230V plug with differential circuit breaker |
| Biodegradable oil