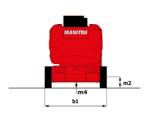

# 170 AETJ-L - Dimensional drawing

# 170 AETJ-L

|                                          | 170 AETJ-L Created | l on November 21, 2024 at 5:37 PM L                                                                                  |
|------------------------------------------|--------------------|----------------------------------------------------------------------------------------------------------------------|
| Capacities                               |                    | Metric                                                                                                               |
| Norking height                           | h21                | 16.90 m                                                                                                              |
| Platform height                          | h7                 | 14.90 m                                                                                                              |
| Max. outreach                            |                    | 9.43 m                                                                                                               |
| verhang                                  |                    | 7 m                                                                                                                  |
| endular arm rotation (top / bottom)      |                    | +65 ° / -65 °                                                                                                        |
| latform capacity                         | Q                  | 200 kg                                                                                                               |
| urret rotation                           |                    | 355 °                                                                                                                |
| latform rotation (right / left)          |                    | 66 ° / 59 °                                                                                                          |
| lumber of people (indoor / outdoor)      |                    | 2/2                                                                                                                  |
| Veight and dimensions                    |                    | ·                                                                                                                    |
| latform weight*                          |                    | 6950 kg                                                                                                              |
| Platform dimensions (length x width)     | lp / ep            | 1.20 m x 0.92 m                                                                                                      |
| loor height (access)                     | h20                | 0.40 m                                                                                                               |
| Overall length                           | l1                 | 6.84 m                                                                                                               |
| Overall width                            | b1                 | 1.75 m                                                                                                               |
| overall height                           | h17                | 1.73 m                                                                                                               |
| -                                        | 117                | 5.12 m                                                                                                               |
| Overall length (stowed)                  |                    |                                                                                                                      |
| Overall height (stowed)                  | h18 ***            | 2.04 m                                                                                                               |
| ib length                                | l13                | 1.26 m                                                                                                               |
| Counterweight offset (turret at 90Ű)     | a7                 | 0.08 m                                                                                                               |
| Counterweight Oversize / Reach           |                    | 0.08 m                                                                                                               |
| external tuming radius                   | Wa3                | 4.30 m                                                                                                               |
| Ground clearance at centre of wheelbase  | m2                 | 0.14 m                                                                                                               |
| Vheelbase                                | у                  | 2 m                                                                                                                  |
| Performances                             |                    |                                                                                                                      |
| Drive speed - stowed                     |                    | 5 km/h                                                                                                               |
| Orive speed - raised                     |                    | 0.60 km/h                                                                                                            |
| Gradeability                             |                    | 22 %                                                                                                                 |
| Permissible leveling                     |                    | 3 °                                                                                                                  |
| Vheels                                   |                    |                                                                                                                      |
| ïres type                                |                    | Solid non-marking tires                                                                                              |
| tandard tires                            |                    | 24 x 7.5 in / 600 x 190 mm                                                                                           |
| rive wheels (front / rear)               |                    | 0 / 2                                                                                                                |
| teering wheels (front / rear)            |                    | 2 / 0                                                                                                                |
| Braking wheels (front / rear)            |                    | 0 / 2                                                                                                                |
| ingine/Battery                           |                    |                                                                                                                      |
| lectric engine power rating              |                    | 2 x 4.50 kW                                                                                                          |
| lectric lift pump                        |                    | 3.70 kW                                                                                                              |
| lattery voltage                          |                    | 48 V                                                                                                                 |
| Battery nominal voltage / capacity       |                    | 48 V / 240 Ah                                                                                                        |
| lattery energy                           |                    | 11 kWh                                                                                                               |
| On-board charger (V / A)                 |                    | 48 V / 30 A                                                                                                          |
| Miscellaneous                            |                    |                                                                                                                      |
| lumber of cycles with STD Battery (HIRD) |                    | 46                                                                                                                   |
| round Pressure                           |                    | 16.60 dan/cm2                                                                                                        |
| lydraulic Pressure                       |                    | 210 bar                                                                                                              |
| lydraulic tank capacity                  |                    | 15                                                                                                                   |
| fibration on hands/arms                  |                    | < 0.66 m/s²                                                                                                          |
| Standards compliance                     |                    |                                                                                                                      |
| This machine is in compliance with:      |                    | European directives: 2006/42/EC- Machinery<br>(revised EN280:2013) - 2004/108/EC (EMC) -<br>2006/95/EC (Low voltage) |