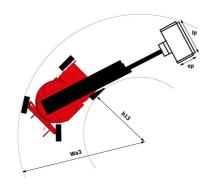

# 170 AETJ-L - Dimensional drawing

# 170 AETJ-L

|                                          | 170 AETJ-L Created | l on November 21, 2024 at 5:37 PM L                                                                                  |
|------------------------------------------|--------------------|----------------------------------------------------------------------------------------------------------------------|
| Capacities                               |                    | Metric                                                                                                               |
| Norking height                           | h21                | 16.90 m                                                                                                              |
| Platform height                          | h7                 | 14.90 m                                                                                                              |
| Max. outreach                            |                    | 9.43 m                                                                                                               |
| verhang                                  |                    | 7 m                                                                                                                  |
| endular arm rotation (top / bottom)      |                    | +65 ° / -65 °                                                                                                        |
| latform capacity                         | Q                  | 200 kg                                                                                                               |
| urret rotation                           |                    | 355 °                                                                                                                |
| latform rotation (right / left)          |                    | 66 ° / 59 °                                                                                                          |
| lumber of people (indoor / outdoor)      |                    | 2/2                                                                                                                  |
| Veight and dimensions                    |                    | ·                                                                                                                    |
| latform weight*                          |                    | 6950 kg                                                                                                              |
| Platform dimensions (length x width)     | lp / ep            | 1.20 m x 0.92 m                                                                                                      |
| loor height (access)                     | h20                | 0.40 m                                                                                                               |
| Overall length                           | l1                 | 6.84 m                                                                                                               |
| Overall width                            | b1                 | 1.75 m                                                                                                               |
| overall height                           | h17                | 1.73 m                                                                                                               |
| -                                        | 117                | 5.12 m                                                                                                               |
| Overall length (stowed)                  |                    |                                                                                                                      |
| Overall height (stowed)                  | h18 ***            | 2.04 m                                                                                                               |
| ib length                                | l13                | 1.26 m                                                                                                               |
| Counterweight offset (turret at 90Ű)     | a7                 | 0.08 m                                                                                                               |
| Counterweight Oversize / Reach           |                    | 0.08 m                                                                                                               |
| external tuming radius                   | Wa3                | 4.30 m                                                                                                               |
| Ground clearance at centre of wheelbase  | m2                 | 0.14 m                                                                                                               |
| Vheelbase                                | у                  | 2 m                                                                                                                  |
| Performances                             |                    |                                                                                                                      |
| Drive speed - stowed                     |                    | 5 km/h                                                                                                               |
| Orive speed - raised                     |                    | 0.60 km/h                                                                                                            |
| Gradeability                             |                    | 22 %                                                                                                                 |
| Permissible leveling                     |                    | 3 °                                                                                                                  |
| Vheels                                   |                    |                                                                                                                      |
| ïres type                                |                    | Solid non-marking tires                                                                                              |
| tandard tires                            |                    | 24 x 7.5 in / 600 x 190 mm                                                                                           |
| rive wheels (front / rear)               |                    | 0 / 2                                                                                                                |
| teering wheels (front / rear)            |                    | 2 / 0                                                                                                                |
| Braking wheels (front / rear)            |                    | 0 / 2                                                                                                                |
| ingine/Battery                           |                    |                                                                                                                      |
| lectric engine power rating              |                    | 2 x 4.50 kW                                                                                                          |
| lectric lift pump                        |                    | 3.70 kW                                                                                                              |
| lattery voltage                          |                    | 48 V                                                                                                                 |
| Battery nominal voltage / capacity       |                    | 48 V / 240 Ah                                                                                                        |
| lattery energy                           |                    | 11 kWh                                                                                                               |
| On-board charger (V / A)                 |                    | 48 V / 30 A                                                                                                          |
| Miscellaneous                            |                    |                                                                                                                      |
| lumber of cycles with STD Battery (HIRD) |                    | 46                                                                                                                   |
| round Pressure                           |                    | 16.60 dan/cm2                                                                                                        |
| lydraulic Pressure                       |                    | 210 bar                                                                                                              |
| lydraulic tank capacity                  |                    | 15                                                                                                                   |
| fibration on hands/arms                  |                    | < 0.66 m/s²                                                                                                          |
| Standards compliance                     |                    |                                                                                                                      |
| This machine is in compliance with:      |                    | European directives: 2006/42/EC- Machinery<br>(revised EN280:2013) - 2004/108/EC (EMC) -<br>2006/95/EC (Low voltage) |