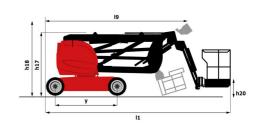

# 170 AETJ-L - Dimensional drawing

# 170 AETJ-L

|                                          | 170 AETJ-L Created | l on November 21, 2024 at 5:37 PM L                                                                                  |
|------------------------------------------|--------------------|----------------------------------------------------------------------------------------------------------------------|
| Capacities                               |                    | Metric                                                                                                               |
| Norking height                           | h21                | 16.90 m                                                                                                              |
| Platform height                          | h7                 | 14.90 m                                                                                                              |
| Max. outreach                            |                    | 9.43 m                                                                                                               |
| verhang                                  |                    | 7 m                                                                                                                  |
| endular arm rotation (top / bottom)      |                    | +65 ° / -65 °                                                                                                        |
| latform capacity                         | Q                  | 200 kg                                                                                                               |
| urret rotation                           |                    | 355 °                                                                                                                |
| latform rotation (right / left)          |                    | 66 ° / 59 °                                                                                                          |
| lumber of people (indoor / outdoor)      |                    | 2/2                                                                                                                  |
| Veight and dimensions                    |                    | ·                                                                                                                    |
| latform weight*                          |                    | 6950 kg                                                                                                              |
| Platform dimensions (length x width)     | lp / ep            | 1.20 m x 0.92 m                                                                                                      |
| loor height (access)                     | h20                | 0.40 m                                                                                                               |
| Overall length                           | l1                 | 6.84 m                                                                                                               |
| Overall width                            | b1                 | 1.75 m                                                                                                               |
| overall height                           | h17                | 1.73 m                                                                                                               |
| -                                        | 117                | 5.12 m                                                                                                               |
| Overall length (stowed)                  |                    |                                                                                                                      |
| Overall height (stowed)                  | h18 ***            | 2.04 m                                                                                                               |
| ib length                                | l13                | 1.26 m                                                                                                               |
| Counterweight offset (turret at 90Ű)     | a7                 | 0.08 m                                                                                                               |
| Counterweight Oversize / Reach           |                    | 0.08 m                                                                                                               |
| external tuming radius                   | Wa3                | 4.30 m                                                                                                               |
| Ground clearance at centre of wheelbase  | m2                 | 0.14 m                                                                                                               |
| Vheelbase                                | у                  | 2 m                                                                                                                  |
| Performances                             |                    |                                                                                                                      |
| Drive speed - stowed                     |                    | 5 km/h                                                                                                               |
| Orive speed - raised                     |                    | 0.60 km/h                                                                                                            |
| Gradeability                             |                    | 22 %                                                                                                                 |
| Permissible leveling                     |                    | 3 °                                                                                                                  |
| Vheels                                   |                    |                                                                                                                      |
| ïres type                                |                    | Solid non-marking tires                                                                                              |
| tandard tires                            |                    | 24 x 7.5 in / 600 x 190 mm                                                                                           |
| rive wheels (front / rear)               |                    | 0 / 2                                                                                                                |
| teering wheels (front / rear)            |                    | 2 / 0                                                                                                                |
| Braking wheels (front / rear)            |                    | 0 / 2                                                                                                                |
| ingine/Battery                           |                    |                                                                                                                      |
| lectric engine power rating              |                    | 2 x 4.50 kW                                                                                                          |
| lectric lift pump                        |                    | 3.70 kW                                                                                                              |
| lattery voltage                          |                    | 48 V                                                                                                                 |
| Battery nominal voltage / capacity       |                    | 48 V / 240 Ah                                                                                                        |
| lattery energy                           |                    | 11 kWh                                                                                                               |
| On-board charger (V / A)                 |                    | 48 V / 30 A                                                                                                          |
| Miscellaneous                            |                    |                                                                                                                      |
| lumber of cycles with STD Battery (HIRD) |                    | 46                                                                                                                   |
| round Pressure                           |                    | 16.60 dan/cm2                                                                                                        |
| lydraulic Pressure                       |                    | 210 bar                                                                                                              |
| lydraulic tank capacity                  |                    | 15                                                                                                                   |
| fibration on hands/arms                  |                    | < 0.66 m/s²                                                                                                          |
| Standards compliance                     |                    |                                                                                                                      |
| This machine is in compliance with:      |                    | European directives: 2006/42/EC- Machinery<br>(revised EN280:2013) - 2004/108/EC (EMC) -<br>2006/95/EC (Low voltage) |