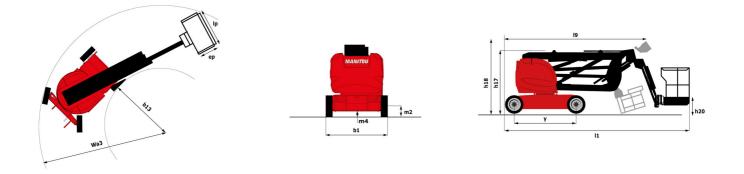

### 170 AETJ-L Created on November 21, 2024 at 6:59 PM UTC

|                                          |         | eu uit Nuveitider 21, 2024 al 0.59 PM UTC                                                                            |
|------------------------------------------|---------|----------------------------------------------------------------------------------------------------------------------|
| Capacities                               |         | Metric                                                                                                               |
| Working height                           | h21     | 16.90 m                                                                                                              |
| Platform height                          | h7      | 14.90 m                                                                                                              |
| Max. outreach                            |         | 9.43 m                                                                                                               |
| Overhang                                 |         | 7 m                                                                                                                  |
| Pendular arm rotation (top / bottom)     |         | +65 ° / -65 °                                                                                                        |
| Platform capacity                        | Q       | 200 kg                                                                                                               |
| Turret rotation                          |         | 355 °                                                                                                                |
| Platform rotation (right / left)         |         | 66 ° / 59 °                                                                                                          |
| Number of people (indoor/ outdoor)       |         | 2/2                                                                                                                  |
| Weight and dimensions                    |         | -,-                                                                                                                  |
| Platform weight*                         |         | 6950 kg                                                                                                              |
| Platform dimensions (length x width)     | lp / ep | 1.20 m x 0.92 m                                                                                                      |
| Floor height (access)                    | h20     | 0.40 m                                                                                                               |
| Overall length                           | 11      | 6.84 m                                                                                                               |
| Overall width                            | b1      | 1.75 m                                                                                                               |
|                                          | h17     |                                                                                                                      |
| Overall height                           |         | 1.97 m                                                                                                               |
| Overall length (stowed)                  | l9      | 5.12 m                                                                                                               |
| Overall height (stowed)                  | h18 *** | 2.04 m                                                                                                               |
| Jib length                               | 113     | 1.26 m                                                                                                               |
| Counterweight offset (turret at 90°)     | а7      | 0.08 m                                                                                                               |
| Counterweight Oversize / Reach           |         | 0.08 m                                                                                                               |
| External turning radius                  | Wa3     | 4.30 m                                                                                                               |
| Ground clearance at centre of wheelbase  | m2      | 0.14 m                                                                                                               |
| Wheelbase                                | у       | 2 m                                                                                                                  |
| Performances                             |         |                                                                                                                      |
| Drive speed - stowed                     |         | 5 km/h                                                                                                               |
| Drive speed - raised                     |         | 0.60 km/h                                                                                                            |
| Gradeability                             |         | 22 %                                                                                                                 |
| Permissible leveling                     |         | 3 °                                                                                                                  |
| Wheels                                   |         |                                                                                                                      |
| Tires type                               |         | Solid non-marking tires                                                                                              |
| Standard tires                           |         | 24 x 7.5 in / 600 x 190 mm                                                                                           |
| Drive wheels (front / rear)              |         | 0 / 2                                                                                                                |
| Steering wheels (front / rear)           |         | 2 / 0                                                                                                                |
| Braking wheels (front / rear)            |         | 0 / 2                                                                                                                |
| Engine/Battery                           |         |                                                                                                                      |
| Electric engine power rating             |         | 2 x 4.50 kW                                                                                                          |
| Electric lift pump                       |         | 3.70 kW                                                                                                              |
| Battery voltage                          |         | 48 V                                                                                                                 |
| Battery nominal voltage / capacity       |         | 48 V / 240 Ah                                                                                                        |
| Battery energy                           |         | 11 kWh                                                                                                               |
| On-board charger (V / A)                 |         | 48 V / 30 A                                                                                                          |
| Miscellaneous                            |         |                                                                                                                      |
| Number of cycles with STD Battery (HIRD) |         | 46                                                                                                                   |
| Ground Pressure                          |         | 16.60 dan/cm2                                                                                                        |
| Hydraulic Pressure                       |         | 210 bar                                                                                                              |
| Hydraulic tank capacity                  |         | 151                                                                                                                  |
| Vibration on hands/arms                  |         | < 0.66 m/s <sup>2</sup>                                                                                              |
| Standards compliance                     |         |                                                                                                                      |
| This machine is in compliance with:      |         | European directives: 2006/42/EC- Machinery<br>(revised EN280:2013) - 2004/108/EC (EMC) -<br>2006/95/EC (Low voltage) |