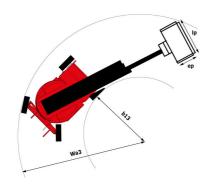

### 170 AETJ-L - Dimensional drawing

# 170 AETJ-L

| Capacities                               |         | Metric                                                                                                               |
|------------------------------------------|---------|----------------------------------------------------------------------------------------------------------------------|
| Working height                           | h21     | 16.90 m                                                                                                              |
| Platform height                          | h7      | 14.90 m                                                                                                              |
| Max. outreach                            |         | 9.43 m                                                                                                               |
| Overhang                                 |         | 7 m                                                                                                                  |
| Pendular arm rotation (top / bottom)     |         | +65 ° / -65 °                                                                                                        |
| Platform capacity                        | Q       | 200 kg                                                                                                               |
| Turret rotation                          |         | 355 °                                                                                                                |
| Platform rotation (right / left)         |         | 66 ° / 59 °                                                                                                          |
| Number of people (indoor / outdoor)      |         | 2/2                                                                                                                  |
| Weight and dimensions                    |         | ·                                                                                                                    |
| Platform weight*                         |         | 6950 kg                                                                                                              |
| Platform dimensions (length x width)     | lp / ep | 1.20 m x 0.92 m                                                                                                      |
| Floor height (access)                    | h20     | 0.40 m                                                                                                               |
| Overall length                           | I1      | 6.84 m                                                                                                               |
| Overall width                            | b1      | 1.75 m                                                                                                               |
| Overall height                           | h17     | 1.77 m                                                                                                               |
| -                                        |         |                                                                                                                      |
| Overall length (stowed)                  | 19      | 5.12 m                                                                                                               |
| Overall height (stowed)                  | h18 *** | 2.04 m                                                                                                               |
| Jib length                               | l13     | 1.26 m                                                                                                               |
| Counterweight offset (turret at 90Å*)    | a7      | 0.08 m                                                                                                               |
| Counterweight Oversize / Reach           |         | 0.08 m                                                                                                               |
| External turning radius                  | Wa3     | 4.30 m                                                                                                               |
| Ground clearance at centre of wheelbase  | m2      | 0.14 m                                                                                                               |
| Wheelbase                                | у       | 2 m                                                                                                                  |
| Performances                             |         |                                                                                                                      |
| Drive speed - stowed                     |         | 5 km/h                                                                                                               |
| Drive speed - raised                     |         | 0.60 km/h                                                                                                            |
| Gradeability                             |         | 22 %                                                                                                                 |
| Permissible leveling                     |         | 3 °                                                                                                                  |
| Wheels                                   |         |                                                                                                                      |
| Tires type                               |         | Solid non-marking tires                                                                                              |
| Standard tires                           |         | 24 x 7.5 in / 600 x 190 mm                                                                                           |
| Drive wheels (front / rear)              |         | 0 / 2                                                                                                                |
| Steering wheels (front / rear)           |         | 2 / 0                                                                                                                |
| Braking wheels (front / rear)            |         | 0 / 2                                                                                                                |
| Engine/Battery Engine Pattery            |         |                                                                                                                      |
| Electric engine power rating             |         | 2 x 4.50 kW                                                                                                          |
| Electric lift pump                       |         | 3.70 kW                                                                                                              |
| Battery voltage                          |         | 48 V                                                                                                                 |
| Battery nominal voltage / capacity       |         | 48 V / 240 Ah                                                                                                        |
| Battery energy                           |         | 11 kWh                                                                                                               |
| On-board charger (V / A)                 |         | 48 V / 30 A                                                                                                          |
| Miscellaneous                            |         |                                                                                                                      |
| Number of cycles with STD Battery (HIRD) |         | 46                                                                                                                   |
| Ground Pressure                          |         | 16.60 dan/cm2                                                                                                        |
| Hydraulic Pressure                       |         | 210 bar                                                                                                              |
| Hydraulic tank capacity                  |         | 15 I                                                                                                                 |
| Vibration on hands/arms                  |         | < 0.66 m/s²                                                                                                          |
| Standards compliance                     |         |                                                                                                                      |
| This machine is in compliance with:      |         | European directives: 2006/42/EC- Machinery<br>(revised EN280:2013) - 2004/108/EC (EMC) -<br>2006/95/EC (Low voltage) |