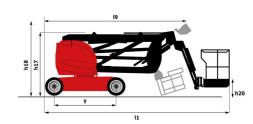

# 170 AETJ-L

| Capacities                               |         | Metric                                                                                                               |
|------------------------------------------|---------|----------------------------------------------------------------------------------------------------------------------|
| Working height                           | h21     | 16.90 m                                                                                                              |
| Platform height                          | h7      | 14.90 m                                                                                                              |
| Max. outreach                            |         | 9.43 m                                                                                                               |
| Overhang                                 |         | 7 m                                                                                                                  |
| Pendular arm rotation (top / bottom)     |         | +65 ° / -65 °                                                                                                        |
| Platform capacity                        | Q       | 200 kg                                                                                                               |
| Turret rotation                          |         | 355 °                                                                                                                |
| Platform rotation (right / left)         |         | 66 ° / 59 °                                                                                                          |
| Number of people (indoor / outdoor)      |         | 2/2                                                                                                                  |
| Weight and dimensions                    |         | ·                                                                                                                    |
| Platform weight*                         |         | 6950 kg                                                                                                              |
| Platform dimensions (length x width)     | lp / ep | 1.20 m x 0.92 m                                                                                                      |
| Floor height (access)                    | h20     | 0.40 m                                                                                                               |
| Overall length                           | I1      | 6.84 m                                                                                                               |
| Overall width                            | b1      | 1.75 m                                                                                                               |
| Overall height                           | h17     | 1.77 m                                                                                                               |
| -                                        |         |                                                                                                                      |
| Overall length (stowed)                  | 19      | 5.12 m                                                                                                               |
| Overall height (stowed)                  | h18 *** | 2.04 m                                                                                                               |
| Jib length                               | l13     | 1.26 m                                                                                                               |
| Counterweight offset (turret at 90Å*)    | a7      | 0.08 m                                                                                                               |
| Counterweight Oversize / Reach           |         | 0.08 m                                                                                                               |
| External turning radius                  | Wa3     | 4.30 m                                                                                                               |
| Ground clearance at centre of wheelbase  | m2      | 0.14 m                                                                                                               |
| Wheelbase                                | у       | 2 m                                                                                                                  |
| Performances                             |         |                                                                                                                      |
| Drive speed - stowed                     |         | 5 km/h                                                                                                               |
| Drive speed - raised                     |         | 0.60 km/h                                                                                                            |
| Gradeability                             |         | 22 %                                                                                                                 |
| Permissible leveling                     |         | 3 °                                                                                                                  |
| Wheels                                   |         |                                                                                                                      |
| Tires type                               |         | Solid non-marking tires                                                                                              |
| Standard tires                           |         | 24 x 7.5 in / 600 x 190 mm                                                                                           |
| Drive wheels (front / rear)              |         | 0 / 2                                                                                                                |
| Steering wheels (front / rear)           |         | 2 / 0                                                                                                                |
| Braking wheels (front / rear)            |         | 0 / 2                                                                                                                |
| Engine/Battery Engine Pattery            |         |                                                                                                                      |
| Electric engine power rating             |         | 2 x 4.50 kW                                                                                                          |
| Electric lift pump                       |         | 3.70 kW                                                                                                              |
| Battery voltage                          |         | 48 V                                                                                                                 |
| Battery nominal voltage / capacity       |         | 48 V / 240 Ah                                                                                                        |
| Battery energy                           |         | 11 kWh                                                                                                               |
| On-board charger (V / A)                 |         | 48 V / 30 A                                                                                                          |
| Miscellaneous                            |         |                                                                                                                      |
| Number of cycles with STD Battery (HIRD) |         | 46                                                                                                                   |
| Ground Pressure                          |         | 16.60 dan/cm2                                                                                                        |
| Hydraulic Pressure                       |         | 210 bar                                                                                                              |
| Hydraulic tank capacity                  |         | 15 I                                                                                                                 |
| Vibration on hands/arms                  |         | < 0.66 m/s²                                                                                                          |
| Standards compliance                     |         |                                                                                                                      |
| This machine is in compliance with:      |         | European directives: 2006/42/EC- Machinery<br>(revised EN280:2013) - 2004/108/EC (EMC) -<br>2006/95/EC (Low voltage) |

### 170 AETJ-L - Dimensional drawing