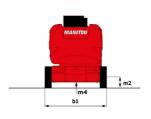

### 170 AETJ-L - Dimensional drawing

# 170 AETJ-L

| Capacities                               |         | Metric                                                                                                               |
|------------------------------------------|---------|----------------------------------------------------------------------------------------------------------------------|
| Working height                           | h21     | 16.90 m                                                                                                              |
| Platform height                          | h7      | 14.90 m                                                                                                              |
| Max. outreach                            |         | 9.43 m                                                                                                               |
| Overhang                                 |         | 7 m                                                                                                                  |
| Pendular arm rotation (top / bottom)     |         | +65 ° / -65 °                                                                                                        |
| Platform capacity                        | Q       | 200 kg                                                                                                               |
| Turret rotation                          |         | 355 °                                                                                                                |
| Platform rotation (right / left)         |         | 66 ° / 59 °                                                                                                          |
| Number of people (indoor / outdoor)      |         | 2/2                                                                                                                  |
| Weight and dimensions                    |         | ·                                                                                                                    |
| Platform weight*                         |         | 6950 kg                                                                                                              |
| Platform dimensions (length x width)     | lp / ep | 1.20 m x 0.92 m                                                                                                      |
| Floor height (access)                    | h20     | 0.40 m                                                                                                               |
| Overall length                           | I1      | 6.84 m                                                                                                               |
| Overall width                            | b1      | 1.75 m                                                                                                               |
| Overall height                           | h17     | 1.77 m                                                                                                               |
| -                                        |         |                                                                                                                      |
| Overall length (stowed)                  | 19      | 5.12 m                                                                                                               |
| Overall height (stowed)                  | h18 *** | 2.04 m                                                                                                               |
| Jib length                               | l13     | 1.26 m                                                                                                               |
| Counterweight offset (turret at 90Å*)    | a7      | 0.08 m                                                                                                               |
| Counterweight Oversize / Reach           |         | 0.08 m                                                                                                               |
| External turning radius                  | Wa3     | 4.30 m                                                                                                               |
| Ground clearance at centre of wheelbase  | m2      | 0.14 m                                                                                                               |
| Wheelbase                                | у       | 2 m                                                                                                                  |
| Performances                             |         |                                                                                                                      |
| Drive speed - stowed                     |         | 5 km/h                                                                                                               |
| Drive speed - raised                     |         | 0.60 km/h                                                                                                            |
| Gradeability                             |         | 22 %                                                                                                                 |
| Permissible leveling                     |         | 3 °                                                                                                                  |
| Wheels                                   |         |                                                                                                                      |
| Tires type                               |         | Solid non-marking tires                                                                                              |
| Standard tires                           |         | 24 x 7.5 in / 600 x 190 mm                                                                                           |
| Drive wheels (front / rear)              |         | 0 / 2                                                                                                                |
| Steering wheels (front / rear)           |         | 2 / 0                                                                                                                |
| Braking wheels (front / rear)            |         | 0 / 2                                                                                                                |
| Engine/Battery Engine Pattery            |         |                                                                                                                      |
| Electric engine power rating             |         | 2 x 4.50 kW                                                                                                          |
| Electric lift pump                       |         | 3.70 kW                                                                                                              |
| Battery voltage                          |         | 48 V                                                                                                                 |
| Battery nominal voltage / capacity       |         | 48 V / 240 Ah                                                                                                        |
| Battery energy                           |         | 11 kWh                                                                                                               |
| On-board charger (V / A)                 |         | 48 V / 30 A                                                                                                          |
| Miscellaneous                            |         |                                                                                                                      |
| Number of cycles with STD Battery (HIRD) |         | 46                                                                                                                   |
| Ground Pressure                          |         | 16.60 dan/cm2                                                                                                        |
| Hydraulic Pressure                       |         | 210 bar                                                                                                              |
| Hydraulic tank capacity                  |         | 15 I                                                                                                                 |
| Vibration on hands/arms                  |         | < 0.66 m/s²                                                                                                          |
| Standards compliance                     |         |                                                                                                                      |
| This machine is in compliance with:      |         | European directives: 2006/42/EC- Machinery<br>(revised EN280:2013) - 2004/108/EC (EMC) -<br>2006/95/EC (Low voltage) |