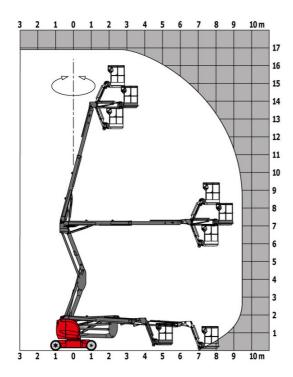

15 I                                                                                                                 |
| Vibration on hands/arms                  |         | < 0.66 m/s²                                                                                                          |
| Standards compliance                     |         |                                                                                                                      |
| This machine is in compliance with:      |         | European directives: 2006/42/EC- Machinery<br>(revised EN280:2013) - 2004/108/EC (EMC) -<br>2006/95/EC (Low voltage) |

<sup>\*</sup>Varies according to options and standards of the country to which the machine is delivered

### 170 AETJ-L - Load chart

#### Load Chart metric



### 170 AETJ-L - Dimensional drawing







## **Equipment**

| Standard                                                                    |
|-----------------------------------------------------------------------------|
| 230V Predisposition                                                         |
| Audible alarm and illuminated indicator lamp (leveling, overload, lowering) |
| Battery charge indicator lamp                                               |
| CAN bus technology                                                          |
| Emergency stop button in platform and on frame                              |
| Hom in the platform                                                         |
| Hour meter                                                                  |
| Integrated dia