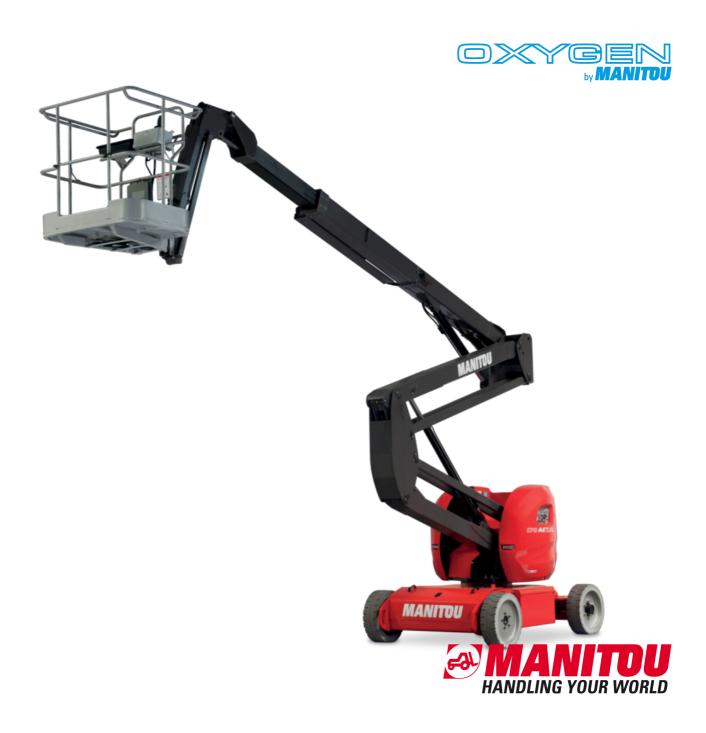

# 170 AETJ-L

| 170 AETJ-L Created on November 21, 2024 at 1 |         | ted off 140 verilber 21, 2024 at 7:00 1 W 01                                                                         |
|----------------------------------------------|---------|----------------------------------------------------------------------------------------------------------------------|
| Capacities                                   |         | Metric                                                                                                               |
| Working height                               | h21     | 16.90 m                                                                                                              |
| Platform height                              | h7      | 14.90 m                                                                                                              |
| Max. outreach                                |         | 9.43 m                                                                                                               |
| Overhang                                     |         | 7 m                                                                                                                  |
| Pendular arm rotation (top / bottom)         |         | +65 ° / -65 °                                                                                                        |
| Platform capacity                            | Q       | 200 kg                                                                                                               |
| Turret rotation                              |         | 355 °                                                                                                                |
| Platform rotation (right / left)             |         | 66 ° / 59 °                                                                                                          |
| Number of people (indoor / outdoor)          |         | 2/2                                                                                                                  |
| Weight and dimensions                        |         |                                                                                                                      |
| Platform weight*                             |         | 6950 kg                                                                                                              |
| Platform dimensions (length x width)         | lp / ep | 1.20 m x 0.92 m                                                                                                      |
| Floor height (access)                        | h20     | 0.40 m                                                                                                               |
| Overall length                               | I1      | 6.84 m                                                                                                               |
| Overall width                                | b1      | 1.75 m                                                                                                               |
| Overall height                               | h17     | 1.97 m                                                                                                               |
| Overall length (stowed)                      | 19      | 5.12 m                                                                                                               |
| Overall height (stowed)                      | h18 *** | 2.04 m                                                                                                               |
| Jib length                                   | I13     | 1.26 m                                                                                                               |
| Counterweight offset (turret at 90°)         | a7      | 0.08 m                                                                                                               |
| Counterweight Oversize / Reach               |         | 0.08 m                                                                                                               |
| External turning radius                      | Wa3     | 4.30 m                                                                                                               |
| Ground clearance at centre of wheelbase      | m2      | 0.14 m                                                                                                               |
| Wheelbase                                    | у       | 2 m                                                                                                                  |
| Performances                                 | ,       |                                                                                                                      |
| Drive speed - stowed                         |         | 5 km/h                                                                                                               |
| Drive speed - raised                         |         | 0.60 km/h                                                                                                            |
| Gradeability                                 |         | 22 %                                                                                                                 |
| Permissible leveling                         |         | 3 °                                                                                                                  |
| Wheels                                       |         |                                                                                                                      |
| Tires type                                   |         | Solid non-marking tires                                                                                              |
| Standard tires                               |         | 24 x 7.5 in / 600 x 190 mm                                                                                           |
| Drive wheels (front / rear)                  |         | 0 / 2                                                                                                                |
| Steering wheels (front / rear)               |         | 2 / 0                                                                                                                |
| Braking wheels (front / rear)                |         | 0 / 2                                                                                                                |
| Engine/Battery Engine                        |         |                                                                                                                      |
| Electric engine power rating                 |         | 2 x 4.50 kW                                                                                                          |
| Electric lift pump                           |         | 3.70 kW                                                                                                              |
| Battery voltage                              |         | 48 V                                                                                                                 |
| Battery nominal voltage / capacity           |         | 48 V / 240 Ah                                                                                                        |
| Battery energy                               |         | 11 kWh                                                                                                               |
| On-board charger (V / A)                     |         | 48 V / 30 A                                                                                                          |
| Miscellaneous                                |         | 40 1 / 30 //                                                                                                         |
| Number of cycles with STD Battery (HIRD)     |         | 46                                                                                                                   |
| Ground Pressure                              |         | 16.60 dan/cm2                                                                                                        |
| Hydraulic Pressure                           |         | 210 bar                                                                                                              |
| Hydraulic tank capacity                      |         | 15                                                                                                                   |
| Vibration on hands/arms                      |         | < 0.66 m/s²                                                                                                          |
| Standards compliance                         |         | ~ 0.00 H// S                                                                                                         |
| This machine is in compliance with:          |         | European directives: 2006/42/EC- Machinery<br>(revised EN280:2013) - 2004/108/EC (EMC) -<br>2006/95/EC (Low voltage) |