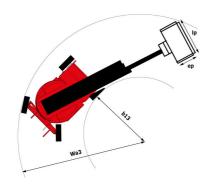

# 170 AETJ-L - Dimensional drawing

# 170 AETJ-L

| 170 AETJ-L Created on November 21, 2024 at 1 |         | ted off 140 verilber 21, 2024 at 7:00 1 W 01                                                                         |
|----------------------------------------------|---------|----------------------------------------------------------------------------------------------------------------------|
| Capacities                                   |         | Metric                                                                                                               |
| Working height                               | h21     | 16.90 m                                                                                                              |
| Platform height                              | h7      | 14.90 m                                                                                                              |
| Max. outreach                                |         | 9.43 m                                                                                                               |
| Overhang                                     |         | 7 m                                                                                                                  |
| Pendular arm rotation (top / bottom)         |         | +65 ° / -65 °                                                                                                        |
| Platform capacity                            | Q       | 200 kg                                                                                                               |
| Turret rotation                              |         | 355 °                                                                                                                |
| Platform rotation (right / left)             |         | 66 ° / 59 °                                                                                                          |
| Number of people (indoor / outdoor)          |         | 2/2                                                                                                                  |
| Weight and dimensions                        |         |                                                                                                                      |
| Platform weight*                             |         | 6950 kg                                                                                                              |
| Platform dimensions (length x width)         | lp / ep | 1.20 m x 0.92 m                                                                                                      |
| Floor height (access)                        | h20     | 0.40 m                                                                                                               |
| Overall length                               | I1      | 6.84 m                                                                                                               |
| Overall width                                | b1      | 1.75 m                                                                                                               |
| Overall height                               | h17     | 1.97 m                                                                                                               |
| Overall length (stowed)                      | 19      | 5.12 m                                                                                                               |
| Overall height (stowed)                      | h18 *** | 2.04 m                                                                                                               |
| Jib length                                   | I13     | 1.26 m                                                                                                               |
| Counterweight offset (turret at 90°)         | a7      | 0.08 m                                                                                                               |
| Counterweight Oversize / Reach               |         | 0.08 m                                                                                                               |
| External turning radius                      | Wa3     | 4.30 m                                                                                                               |
| Ground clearance at centre of wheelbase      | m2      | 0.14 m                                                                                                               |
| Wheelbase                                    | у       | 2 m                                                                                                                  |
| Performances                                 | ,       |                                                                                                                      |
| Drive speed - stowed                         |         | 5 km/h                                                                                                               |
| Drive speed - raised                         |         | 0.60 km/h                                                                                                            |
| Gradeability                                 |         | 22 %                                                                                                                 |
| Permissible leveling                         |         | 3 °                                                                                                                  |
| Wheels                                       |         |                                                                                                                      |
| Tires type                                   |         | Solid non-marking tires                                                                                              |
| Standard tires                               |         | 24 x 7.5 in / 600 x 190 mm                                                                                           |
| Drive wheels (front / rear)                  |         | 0 / 2                                                                                                                |
| Steering wheels (front / rear)               |         | 2 / 0                                                                                                                |
| Braking wheels (front / rear)                |         | 0 / 2                                                                                                                |
| Engine/Battery Engine                        |         |                                                                                                                      |
| Electric engine power rating                 |         | 2 x 4.50 kW                                                                                                          |
| Electric lift pump                           |         | 3.70 kW                                                                                                              |
| Battery voltage                              |         | 48 V                                                                                                                 |
| Battery nominal voltage / capacity           |         | 48 V / 240 Ah                                                                                                        |
| Battery energy                               |         | 11 kWh                                                                                                               |
| On-board charger (V / A)                     |         | 48 V / 30 A                                                                                                          |
| Miscellaneous                                |         | 40 1 / 30 //                                                                                                         |
| Number of cycles with STD Battery (HIRD)     |         | 46                                                                                                                   |
| Ground Pressure                              |         | 16.60 dan/cm2                                                                                                        |
| Hydraulic Pressure                           |         | 210 bar                                                                                                              |
| Hydraulic tank capacity                      |         | 15                                                                                                                   |
| Vibration on hands/arms                      |         | < 0.66 m/s²                                                                                                          |
| Standards compliance                         |         | ~ 0.00 H// S                                                                                                         |
| This machine is in compliance with:          |         | European directives: 2006/42/EC- Machinery<br>(revised EN280:2013) - 2004/108/EC (EMC) -<br>2006/95/EC (Low voltage) |