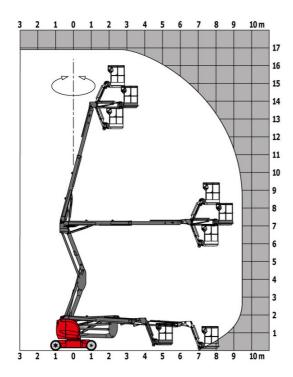

|
| Vibration on hands/arms                      |         | < 0.66 m/s²                                                                                                          |
| Standards compliance                         |         | ~ 0.00 H// S                                                                                                         |
| This machine is in compliance with:          |         | European directives: 2006/42/EC- Machinery<br>(revised EN280:2013) - 2004/108/EC (EMC) -<br>2006/95/EC (Low voltage) |

imesVaries according to options and standards of the country to which the machine is delivered

### 170 AETJ-L - Load chart

### Load Chart metric



# 170 AETJ-L - Dimensional drawing







# **Equipment**

#### 230V Predisposition Audible alarm and illuminated indicator lamp (leveling, overload, lowering) Battery charge indicator lamp CAN bus technology Emergency stop button in platform and on frame Horn in the platform Hour meter Integrated diagnostic assistance Manual emergency lowering Multi-voltage integrated charger Negative-type braking on rear wheels Non-marking rubber tyres Pendular arm Platform with open-work floor Proportional controls Slinging and securing rings Tool box in platform Traction battery Travel possible at maximum height

| Optional                                           |
|----------------------------------------------------|
| 110 or 230V plug with differential circuit breaker |
| Biodegradable oil