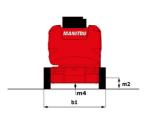

# 170 AETJ-L - Dimensional drawing

# 170 AETJ-L

| 170 AETJ-L Created on November 21, 2024 at 1 |         | ted off 140 verilber 21, 2024 at 7:00 1 W 01                                                                         |
|----------------------------------------------|---------|----------------------------------------------------------------------------------------------------------------------|
| Capacities                                   |         | Metric                                                                                                               |
| Working height                               | h21     | 16.90 m                                                                                                              |
| Platform height                              | h7      | 14.90 m                                                                                                              |
| Max. outreach                                |         | 9.43 m                                                                                                               |
| Overhang                                     |         | 7 m                                                                                                                  |
| Pendular arm rotation (top / bottom)         |         | +65 ° / -65 °                                                                                                        |
| Platform capacity                            | Q       | 200 kg                                                                                                               |
| Turret rotation                              |         | 355 °                                                                                                                |
| Platform rotation (right / left)             |         | 66 ° / 59 °                                                                                                          |
| Number of people (indoor / outdoor)          |         | 2/2                                                                                                                  |
| Weight and dimensions                        |         |                                                                                                                      |
| Platform weight*                             |         | 6950 kg                                                                                                              |
| Platform dimensions (length x width)         | lp / ep | 1.20 m x 0.92 m                                                                                                      |
| Floor height (access)                        | h20     | 0.40 m                                                                                                               |
| Overall length                               | I1      | 6.84 m                                                                                                               |
| Overall width                                | b1      | 1.75 m                                                                                                               |
| Overall height                               | h17     | 1.97 m                                                                                                               |
| Overall length (stowed)                      | 19      | 5.12 m                                                                                                               |
| Overall height (stowed)                      | h18 *** | 2.04 m                                                                                                               |
| Jib length                                   | I13     | 1.26 m                                                                                                               |
| Counterweight offset (turret at 90°)         | a7      | 0.08 m                                                                                                               |
| Counterweight Oversize / Reach               |         | 0.08 m                                                                                                               |
| External turning radius                      | Wa3     | 4.30 m                                                                                                               |
| Ground clearance at centre of wheelbase      | m2      | 0.14 m                                                                                                               |
| Wheelbase                                    | у       | 2 m                                                                                                                  |
| Performances                                 | ,       |                                                                                                                      |
| Drive speed - stowed                         |         | 5 km/h                                                                                                               |
| Drive speed - raised                         |         | 0.60 km/h                                                                                                            |
| Gradeability                                 |         | 22 %                                                                                                                 |
| Permissible leveling                         |         | 3 °                                                                                                                  |
| Wheels                                       |         |                                                                                                                      |
| Tires type                                   |         | Solid non-marking tires                                                                                              |
| Standard tires                               |         | 24 x 7.5 in / 600 x 190 mm                                                                                           |
| Drive wheels (front / rear)                  |         | 0 / 2                                                                                                                |
| Steering wheels (front / rear)               |         | 2 / 0                                                                                                                |
| Braking wheels (front / rear)                |         | 0 / 2                                                                                                                |
| Engine/Battery Engine                        |         |                                                                                                                      |
| Electric engine power rating                 |         | 2 x 4.50 kW                                                                                                          |
| Electric lift pump                           |         | 3.70 kW                                                                                                              |
| Battery voltage                              |         | 48 V                                                                                                                 |
| Battery nominal voltage / capacity           |         | 48 V / 240 Ah                                                                                                        |
| Battery energy                               |         | 11 kWh                                                                                                               |
| On-board charger (V / A)                     |         | 48 V / 30 A                                                                                                          |
| Miscellaneous                                |         | 40 1 / 30 //                                                                                                         |
| Number of cycles with STD Battery (HIRD)     |         | 46                                                                                                                   |
| Ground Pressure                              |         | 16.60 dan/cm2                                                                                                        |
| Hydraulic Pressure                           |         | 210 bar                                                                                                              |
| Hydraulic tank capacity                      |         | 15                                                                                                                   |
| Vibration on hands/arms                      |         | < 0.66 m/s²                                                                                                          |
| Standards compliance                         |         | ~ 0.00 H// S                                                                                                         |
| This machine is in compliance with:          |         | European directives: 2006/42/EC- Machinery<br>(revised EN280:2013) - 2004/108/EC (EMC) -<br>2006/95/EC (Low voltage) |