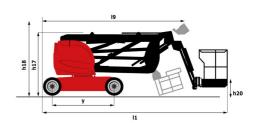

# 170 AETJ-L

| 170 AETJ-L Created on November 21, 2024 at 1 |         | ted off 140 verilber 21, 2024 at 7:00 1 W 01                                                                         |
|----------------------------------------------|---------|----------------------------------------------------------------------------------------------------------------------|
| Capacities                                   |         | Metric                                                                                                               |
| Working height                               | h21     | 16.90 m                                                                                                              |
| Platform height                              | h7      | 14.90 m                                                                                                              |
| Max. outreach                                |         | 9.43 m                                                                                                               |
| Overhang                                     |         | 7 m                                                                                                                  |
| Pendular arm rotation (top / bottom)         |         | +65 ° / -65 °                                                                                                        |
| Platform capacity                            | Q       | 200 kg                                                                                                               |
| Turret rotation                              |         | 355 °                                                                                                                |
| Platform rotation (right / left)             |         | 66 ° / 59 °                                                                                                          |
| Number of people (indoor / outdoor)          |         | 2/2                                                                                                                  |
| Weight and dimensions                        |         |                                                                                                                      |
| Platform weight*                             |         | 6950 kg                                                                                                              |
| Platform dimensions (length x width)         | lp / ep | 1.20 m x 0.92 m                                                                                                      |
| Floor height (access)                        | h20     | 0.40 m                                                                                                               |
| Overall length                               | I1      | 6.84 m                                                                                                               |
| Overall width                                | b1      | 1.75 m                                                                                                               |
| Overall height                               | h17     | 1.97 m                                                                                                               |
| Overall length (stowed)                      | 19      | 5.12 m                                                                                                               |
| Overall height (stowed)                      | h18 *** | 2.04 m                                                                                                               |
| Jib length                                   | I13     | 1.26 m                                                                                                               |
| Counterweight offset (turret at 90°)         | a7      | 0.08 m                                                                                                               |
| Counterweight Oversize / Reach               |         | 0.08 m                                                                                                               |
| External turning radius                      | Wa3     | 4.30 m                                                                                                               |
| Ground clearance at centre of wheelbase      | m2      | 0.14 m                                                                                                               |
| Wheelbase                                    | у       | 2 m                                                                                                                  |
| Performances                                 | ,       |                                                                                                                      |
| Drive speed - stowed                         |         | 5 km/h                                                                                                               |
| Drive speed - raised                         |         | 0.60 km/h                                                                                                            |
| Gradeability                                 |         | 22 %                                                                                                                 |
| Permissible leveling                         |         | 3 °                                                                                                                  |
| Wheels                                       |         |                                                                                                                      |
| Tires type                                   |         | Solid non-marking tires                                                                                              |
| Standard tires                               |         | 24 x 7.5 in / 600 x 190 mm                                                                                           |
| Drive wheels (front / rear)                  |         | 0 / 2                                                                                                                |
| Steering wheels (front / rear)               |         | 2 / 0                                                                                                                |
| Braking wheels (front / rear)                |         | 0 / 2                                                                                                                |
| Engine/Battery Engine                        |         |                                                                                                                      |
| Electric engine power rating                 |         | 2 x 4.50 kW                                                                                                          |
| Electric lift pump                           |         | 3.70 kW                                                                                                              |
| Battery voltage                              |         | 48 V                                                                                                                 |
| Battery nominal voltage / capacity           |         | 48 V / 240 Ah                                                                                                        |
| Battery energy                               |         | 11 kWh                                                                                                               |
| On-board charger (V / A)                     |         | 48 V / 30 A                                                                                                          |
| Miscellaneous                                |         | 40 1 / 30 //                                                                                                         |
| Number of cycles with STD Battery (HIRD)     |         | 46                                                                                                                   |
| Ground Pressure                              |         | 16.60 dan/cm2                                                                                                        |
| Hydraulic Pressure                           |         | 210 bar                                                                                                              |
| Hydraulic tank capacity                      |         | 15                                                                                                                   |
| Vibration on hands/arms                      |         | < 0.66 m/s²                                                                                                          |
| Standards compliance                         |         | ~ 0.00 H// S                                                                                                         |
| This machine is in compliance with:          |         | European directives: 2006/42/EC- Machinery<br>(revised EN280:2013) - 2004/108/EC (EMC) -<br>2006/95/EC (Low voltage) |

# 170 AETJ-L - Dimensional drawing