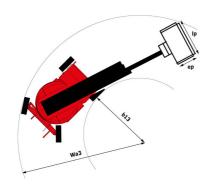

# 170 AETJ-L - Dimensional drawing

# 170 AETJ-L

| apacities  orking height  atform height  ax. outreach  verhang  endular arm rotation (top / bottom)  atform capacity  urret rotation  atform rotation (right / left)  umber of people (indoor / outdoor)  eight and dimensions  atform weight*  atform dimensions (length x width) | h21<br>h7 | Metric 16.90 m 14.90 m 9.43 m 7 m +65°/-65° 200 kg 355° 66°/59° 2 / 2                                                |
|------------------------------------------------------------------------------------------------------------------------------------------------------------------------------------------------------------------------------------------------------------------------------------|-----------|----------------------------------------------------------------------------------------------------------------------|
| orking height atform height ax. outreach verhang endular arm rotation (top / bottom) atform capacity urret rotation atform rotation (right / left) umber of people (indoor / outdoor) eight and dimensions atform weight*                                                          | h7        | 14.90 m<br>9.43 m<br>7 m<br>+65 ° / -65 °<br>200 kg<br>355 °<br>66 ° / 59 °                                          |
| atform height ax. outreach verhang endular arm rotation (top / bottom) atform capacity urret rotation atform rotation (right / left) umber of people (indoor / outdoor) eight and dimensions atform weight*                                                                        |           | 9.43 m<br>7 m<br>+65 ° / -65 °<br>200 kg<br>355 °<br>66 ° / 59 °                                                     |
| ax. outreach verhang endular arm rotation (top / bottom) atform capacity urret rotation atform rotation (right / left) umber of people (indoor / outdoor) eight and dimensions atform weight*                                                                                      | Q         | 7 m<br>+65 ° / -65 °<br>200 kg<br>355 °<br>66 ° / 59 °                                                               |
| verhang endular arm rotation (top / bottom) atform capacity urret rotation atform rotation atform rotation fight / left) umber of people (indoor / outdoor) eight and dimensions atform weight*                                                                                    | Q         | 7 m<br>+65 ° / -65 °<br>200 kg<br>355 °<br>66 ° / 59 °                                                               |
| endular arm rotation (top / bottom) atform capacity unet rotation atform rotation atform rotation (right / left) umber of people (indoor / outdoor) eight and dimensions atform weight*                                                                                            | Q         | 200 kg<br>355 °<br>66 ° / 59 °                                                                                       |
| atform capacity urret rotation atform rotation (right / left) umber of people (indoor / outdoor) eight and dimensions atform weight*                                                                                                                                               | Q         | 200 kg<br>355 °<br>66 ° / 59 °                                                                                       |
| urret rotation atform rotation (right / left) umber of people (indoor / outdoor) eight and dimensions atform weight*                                                                                                                                                               |           | 355 °<br>66 ° / 59 °                                                                                                 |
| atform rotation (right / left) umber of people (indoor / outdoor) eight and dimensions atform weight*                                                                                                                                                                              |           | 66 ° / 59 °                                                                                                          |
| umber of people (indoor / outdoor) eight and dimensions atform weight*                                                                                                                                                                                                             |           |                                                                                                                      |
| eight and dimensions<br>atform weight*                                                                                                                                                                                                                                             |           |                                                                                                                      |
| atform weight*                                                                                                                                                                                                                                                                     |           |                                                                                                                      |
|                                                                                                                                                                                                                                                                                    |           | 6950 kg                                                                                                              |
|                                                                                                                                                                                                                                                                                    | lp / ep   | 1.20 m x 0.92 m                                                                                                      |
| oor height (access)                                                                                                                                                                                                                                                                | h20       | 0.40 m                                                                                                               |
| verall length                                                                                                                                                                                                                                                                      | l1        | 6.84 m                                                                                                               |
| verall width                                                                                                                                                                                                                                                                       | b1        | 1.75 m                                                                                                               |
| verall height                                                                                                                                                                                                                                                                      | h17       | 1.97 m                                                                                                               |
| verall length (stowed)                                                                                                                                                                                                                                                             | 19        | 5.12 m                                                                                                               |
| verall height (stowed)                                                                                                                                                                                                                                                             | h18 ***   | 2.04 m                                                                                                               |
| b length                                                                                                                                                                                                                                                                           | l13       | 1.26 m                                                                                                               |
| ounterweight offset (turret at 90Ű)                                                                                                                                                                                                                                                | a7        | 0.08 m                                                                                                               |
| ounterweight Oversize / Reach                                                                                                                                                                                                                                                      | a/        | 0.08 m                                                                                                               |
| ctemal tuming radius                                                                                                                                                                                                                                                               | Wa3       | 4.30 m                                                                                                               |
| round clearance at centre of wheelbase                                                                                                                                                                                                                                             | m2        | 0.14 m                                                                                                               |
| heelbase                                                                                                                                                                                                                                                                           |           | 0.14 III<br>2 m                                                                                                      |
| erformances                                                                                                                                                                                                                                                                        | у         | 2 111                                                                                                                |
| rive speed - stowed                                                                                                                                                                                                                                                                |           | 5 km/h                                                                                                               |
| rive speed - raised                                                                                                                                                                                                                                                                |           | 0.60 km/h                                                                                                            |
| radeability                                                                                                                                                                                                                                                                        |           | 22 %                                                                                                                 |
| emissible leveling                                                                                                                                                                                                                                                                 |           | 3 °                                                                                                                  |
| heels                                                                                                                                                                                                                                                                              |           |                                                                                                                      |
| res type                                                                                                                                                                                                                                                                           |           | Solid non-marking tires                                                                                              |
| andard tires                                                                                                                                                                                                                                                                       |           | 24 x 7.5 in / 600 x 190 mm                                                                                           |
| rive wheels (front / rear)                                                                                                                                                                                                                                                         |           | 0 / 2                                                                                                                |
| eering wheels (front / rear)                                                                                                                                                                                                                                                       |           | 2 / 0                                                                                                                |
| aking wheels (front / rear)                                                                                                                                                                                                                                                        |           | 0 / 2                                                                                                                |
| ngine/Battery                                                                                                                                                                                                                                                                      |           | 072                                                                                                                  |
| ectric engine power rating                                                                                                                                                                                                                                                         |           | 2 x 4.50 kW                                                                                                          |
| ectric lift pump                                                                                                                                                                                                                                                                   |           | 3.70 kW                                                                                                              |
| attery voltage                                                                                                                                                                                                                                                                     |           | 48 V                                                                                                                 |
| attery nominal voltage / capacity                                                                                                                                                                                                                                                  |           | 48 V / 240 Ah                                                                                                        |
|                                                                                                                                                                                                                                                                                    |           | 11 kWh                                                                                                               |
| attery energy                                                                                                                                                                                                                                                                      |           |                                                                                                                      |
| n-board charger (V / A) iscellaneous                                                                                                                                                                                                                                               |           | 48 V / 30 A                                                                                                          |
|                                                                                                                                                                                                                                                                                    |           | 46                                                                                                                   |
| umber of cycles with STD Battery (HIRD)                                                                                                                                                                                                                                            |           | · ·                                                                                                                  |
| round Pressure                                                                                                                                                                                                                                                                     |           | 16.60 dan/cm2                                                                                                        |
| ydraulic Pressure                                                                                                                                                                                                                                                                  |           | 210 bar                                                                                                              |
| ydraulic tank capacity                                                                                                                                                                                                                                                             |           | 151                                                                                                                  |
| bration on hands/arms                                                                                                                                                                                                                                                              |           | < 0.66 m/s²                                                                                                          |
| andards compliance  nis machine is in compliance with:                                                                                                                                                                                                                             |           | European directives: 2006/42/EC- Machinery<br>(revised EN280:2013) - 2004/108/EC (EMC) -<br>2006/95/EC (Low voltage) |