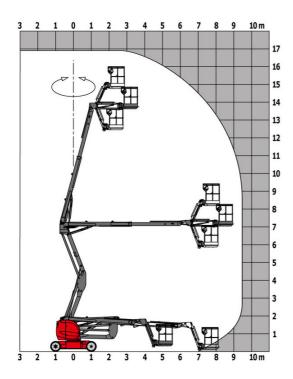

|           | < 0.66 m/s²                                                                                                          |
| andards compliance  nis machine is in compliance with:                                                                                                                                                                                                                             |           | European directives: 2006/42/EC- Machinery<br>(revised EN280:2013) - 2004/108/EC (EMC) -<br>2006/95/EC (Low voltage) |

<sup>\*</sup>Varies according to options and standards of the country to which the machine is delivered

### 170 AETJ-L - Load chart

### Load Chart metric



# 170 AETJ-L - Dimensional drawing







# **Equipment**

#### 230V Predisposition Audible alarm and illuminated indicator lamp (leveling, overload, lowering) Battery charge indicator lamp CAN bus technology Emergency stop button in platform and on frame Horn in the platform Hour meter Integrated diagnostic assistance Manual emergency lowering Multi-voltage integrated charger Negative-type braking on rear wheels Non-marking rubber tyres Pendular arm Platform with open-work floor Proportional controls Slinging and securing rings Tool box in platform Traction battery Travel possible at maximum height

| Optional                                           |
|----------------------------------------------------|
| 110 or 230V plug with differential circuit breaker |
| Biodegradable oil