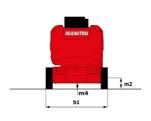

# 170 AETJ-L - Dimensional drawing

# 170 AETJ-L

| apacities  orking height  atform height  ax. outreach  verhang  endular arm rotation (top / bottom)  atform capacity  urret rotation  atform rotation (right / left)  umber of people (indoor / outdoor)  eight and dimensions  atform weight*  atform dimensions (length x width) | h21<br>h7 | Metric 16.90 m 14.90 m 9.43 m 7 m +65°/-65° 200 kg 355° 66°/59° 2 / 2                                                |
|------------------------------------------------------------------------------------------------------------------------------------------------------------------------------------------------------------------------------------------------------------------------------------|-----------|----------------------------------------------------------------------------------------------------------------------|
| orking height atform height ax. outreach verhang endular arm rotation (top / bottom) atform capacity urret rotation atform rotation (right / left) umber of people (indoor / outdoor) eight and dimensions atform weight*                                                          | h7        | 14.90 m<br>9.43 m<br>7 m<br>+65 ° / -65 °<br>200 kg<br>355 °<br>66 ° / 59 °                                          |
| atform height ax. outreach verhang endular arm rotation (top / bottom) atform capacity urret rotation atform rotation (right / left) umber of people (indoor / outdoor) eight and dimensions atform weight*                                                                        |           | 9.43 m<br>7 m<br>+65 ° / -65 °<br>200 kg<br>355 °<br>66 ° / 59 °                                                     |
| ax. outreach verhang endular arm rotation (top / bottom) atform capacity urret rotation atform rotation (right / left) umber of people (indoor / outdoor) eight and dimensions atform weight*                                                                                      | Q         | 7 m<br>+65 ° / -65 °<br>200 kg<br>355 °<br>66 ° / 59 °                                                               |
| verhang endular arm rotation (top / bottom) atform capacity urret rotation atform rotation atform rotation fight / left) umber of people (indoor / outdoor) eight and dimensions atform weight*                                                                                    | Q         | 7 m<br>+65 ° / -65 °<br>200 kg<br>355 °<br>66 ° / 59 °                                                               |
| endular arm rotation (top / bottom) atform capacity unet rotation atform rotation atform rotation (right / left) umber of people (indoor / outdoor) eight and dimensions atform weight*                                                                                            | Q         | 200 kg<br>355 °<br>66 ° / 59 °                                                                                       |
| atform capacity urret rotation atform rotation (right / left) umber of people (indoor / outdoor) eight and dimensions atform weight*                                                                                                                                               | Q         | 200 kg<br>355 °<br>66 ° / 59 °                                                                                       |
| urret rotation atform rotation (right / left) umber of people (indoor / outdoor) eight and dimensions atform weight*                                                                                                                                                               |           | 355 °<br>66 ° / 59 °                                                                                                 |
| atform rotation (right / left) umber of people (indoor / outdoor) eight and dimensions atform weight*                                                                                                                                                                              |           | 66 ° / 59 °                                                                                                          |
| umber of people (indoor / outdoor) eight and dimensions atform weight*                                                                                                                                                                                                             |           |                                                                                                                      |
| eight and dimensions<br>atform weight*                                                                                                                                                                                                                                             |           |                                                                                                                      |
| atform weight*                                                                                                                                                                                                                                                                     |           |                                                                                                                      |
|                                                                                                                                                                                                                                                                                    |           | 6950 kg                                                                                                              |
|                                                                                                                                                                                                                                                                                    | lp / ep   | 1.20 m x 0.92 m                                                                                                      |
| oor height (access)                                                                                                                                                                                                                                                                | h20       | 0.40 m                                                                                                               |
| verall length                                                                                                                                                                                                                                                                      | l1        | 6.84 m                                                                                                               |
| verall width                                                                                                                                                                                                                                                                       | b1        | 1.75 m                                                                                                               |
| verall height                                                                                                                                                                                                                                                                      | h17       | 1.97 m                                                                                                               |
| verall length (stowed)                                                                                                                                                                                                                                                             | 19        | 5.12 m                                                                                                               |
| verall height (stowed)                                                                                                                                                                                                                                                             | h18 ***   | 2.04 m                                                                                                               |
| b length                                                                                                                                                                                                                                                                           | l13       | 1.26 m                                                                                                               |
| ounterweight offset (turret at 90Ű)                                                                                                                                                                                                                                                | a7        | 0.08 m                                                                                                               |
| ounterweight Oversize / Reach                                                                                                                                                                                                                                                      | a/        | 0.08 m                                                                                                               |
| ctemal tuming radius                                                                                                                                                                                                                                                               | Wa3       | 4.30 m                                                                                                               |
| round clearance at centre of wheelbase                                                                                                                                                                                                                                             | m2        | 0.14 m                                                                                                               |
| heelbase                                                                                                                                                                                                                                                                           |           | 0.14 III<br>2 m                                                                                                      |
| erformances                                                                                                                                                                                                                                                                        | у         | 2 111                                                                                                                |
| rive speed - stowed                                                                                                                                                                                                                                                                |           | 5 km/h                                                                                                               |
| rive speed - raised                                                                                                                                                                                                                                                                |           | 0.60 km/h                                                                                                            |
| radeability                                                                                                                                                                                                                                                                        |           | 22 %                                                                                                                 |
| emissible leveling                                                                                                                                                                                                                                                                 |           | 3 °                                                                                                                  |
| heels                                                                                                                                                                                                                                                                              |           |                                                                                                                      |
| res type                                                                                                                                                                                                                                                                           |           | Solid non-marking tires                                                                                              |
| andard tires                                                                                                                                                                                                                                                                       |           | 24 x 7.5 in / 600 x 190 mm                                                                                           |
| rive wheels (front / rear)                                                                                                                                                                                                                                                         |           | 0 / 2                                                                                                                |
| eering wheels (front / rear)                                                                                                                                                                                                                                                       |           | 2 / 0                                                                                                                |
| aking wheels (front / rear)                                                                                                                                                                                                                                                        |           | 0 / 2                                                                                                                |
| ngine/Battery                                                                                                                                                                                                                                                                      |           | 072                                                                                                                  |
| ectric engine power rating                                                                                                                                                                                                                                                         |           | 2 x 4.50 kW                                                                                                          |
| ectric lift pump                                                                                                                                                                                                                                                                   |           | 3.70 kW                                                                                                              |
| attery voltage                                                                                                                                                                                                                                                                     |           | 48 V                                                                                                                 |
| attery nominal voltage / capacity                                                                                                                                                                                                                                                  |           | 48 V / 240 Ah                                                                                                        |
|                                                                                                                                                                                                                                                                                    |           | 11 kWh                                                                                                               |
| attery energy                                                                                                                                                                                                                                                                      |           |                                                                                                                      |
| n-board charger (V / A) iscellaneous                                                                                                                                                                                                                                               |           | 48 V / 30 A                                                                                                          |
|                                                                                                                                                                                                                                                                                    |           | 46                                                                                                                   |
| umber of cycles with STD Battery (HIRD)                                                                                                                                                                                                                                            |           | · ·                                                                                                                  |
| round Pressure                                                                                                                                                                                                                                                                     |           | 16.60 dan/cm2                                                                                                        |
| ydraulic Pressure                                                                                                                                                                                                                                                                  |           | 210 bar                                                                                                              |
| ydraulic tank capacity                                                                                                                                                                                                                                                             |           | 151                                                                                                                  |
| bration on hands/arms                                                                                                                                                                                                                                                              |           | < 0.66 m/s²                                                                                                          |
| andards compliance  nis machine is in compliance with:                                                                                                                                                                                                                             |           | European directives: 2006/42/EC- Machinery<br>(revised EN280:2013) - 2004/108/EC (EMC) -<br>2006/95/EC (Low voltage) |