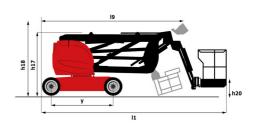

# 170 AETJ-L

| apacities  orking height  atform height  ax. outreach  verhang  endular arm rotation (top / bottom)  atform capacity  urret rotation  atform rotation (right / left)  umber of people (indoor / outdoor)  eight and dimensions  atform weight*  atform dimensions (length x width) | h21<br>h7 | Metric 16.90 m 14.90 m 9.43 m 7 m +65°/-65° 200 kg 355° 66°/59° 2 / 2                                                |
|------------------------------------------------------------------------------------------------------------------------------------------------------------------------------------------------------------------------------------------------------------------------------------|-----------|----------------------------------------------------------------------------------------------------------------------|
| orking height atform height ax. outreach verhang endular arm rotation (top / bottom) atform capacity urret rotation atform rotation (right / left) umber of people (indoor / outdoor) eight and dimensions atform weight*                                                          | h7        | 14.90 m<br>9.43 m<br>7 m<br>+65 ° / -65 °<br>200 kg<br>355 °<br>66 ° / 59 °                                          |
| atform height ax. outreach verhang endular arm rotation (top / bottom) atform capacity urret rotation atform rotation (right / left) umber of people (indoor / outdoor) eight and dimensions atform weight*                                                                        |           | 9.43 m<br>7 m<br>+65 ° / -65 °<br>200 kg<br>355 °<br>66 ° / 59 °                                                     |
| ax. outreach verhang endular arm rotation (top / bottom) atform capacity urret rotation atform rotation (right / left) umber of people (indoor / outdoor) eight and dimensions atform weight*                                                                                      | Q         | 7 m<br>+65 ° / -65 °<br>200 kg<br>355 °<br>66 ° / 59 °                                                               |
| verhang endular arm rotation (top / bottom) atform capacity urret rotation atform rotation atform rotation fight / left) umber of people (indoor / outdoor) eight and dimensions atform weight*                                                                                    | Q         | 7 m<br>+65 ° / -65 °<br>200 kg<br>355 °<br>66 ° / 59 °                                                               |
| endular arm rotation (top / bottom) atform capacity unet rotation atform rotation atform rotation (right / left) umber of people (indoor / outdoor) eight and dimensions atform weight*                                                                                            | Q         | 200 kg<br>355 °<br>66 ° / 59 °                                                                                       |
| atform capacity urret rotation atform rotation (right / left) umber of people (indoor / outdoor) eight and dimensions atform weight*                                                                                                                                               | Q         | 200 kg<br>355 °<br>66 ° / 59 °                                                                                       |
| urret rotation atform rotation (right / left) umber of people (indoor / outdoor) eight and dimensions atform weight*                                                                                                                                                               |           | 355 °<br>66 ° / 59 °                                                                                                 |
| atform rotation (right / left) umber of people (indoor / outdoor) eight and dimensions atform weight*                                                                                                                                                                              |           | 66 ° / 59 °                                                                                                          |
| umber of people (indoor / outdoor) eight and dimensions atform weight*                                                                                                                                                                                                             |           |                                                                                                                      |
| eight and dimensions<br>atform weight*                                                                                                                                                                                                                                             |           |                                                                                                                      |
| atform weight*                                                                                                                                                                                                                                                                     |           |                                                                                                                      |
|                                                                                                                                                                                                                                                                                    |           | 6950 kg                                                                                                              |
|                                                                                                                                                                                                                                                                                    | lp / ep   | 1.20 m x 0.92 m                                                                                                      |
| oor height (access)                                                                                                                                                                                                                                                                | h20       | 0.40 m                                                                                                               |
| verall length                                                                                                                                                                                                                                                                      | l1        | 6.84 m                                                                                                               |
| verall width                                                                                                                                                                                                                                                                       | b1        | 1.75 m                                                                                                               |
| verall height                                                                                                                                                                                                                                                                      | h17       | 1.97 m                                                                                                               |
| verall length (stowed)                                                                                                                                                                                                                                                             | 19        | 5.12 m                                                                                                               |
| verall height (stowed)                                                                                                                                                                                                                                                             | h18 ***   | 2.04 m                                                                                                               |
| b length                                                                                                                                                                                                                                                                           | l13       | 1.26 m                                                                                                               |
| ounterweight offset (turret at 90Ű)                                                                                                                                                                                                                                                | a7        | 0.08 m                                                                                                               |
| ounterweight Oversize / Reach                                                                                                                                                                                                                                                      | a/        | 0.08 m                                                                                                               |
| ctemal tuming radius                                                                                                                                                                                                                                                               | Wa3       | 4.30 m                                                                                                               |
| round clearance at centre of wheelbase                                                                                                                                                                                                                                             | m2        | 0.14 m                                                                                                               |
| heelbase                                                                                                                                                                                                                                                                           |           | 0.14 III<br>2 m                                                                                                      |
| erformances                                                                                                                                                                                                                                                                        | у         | 2 111                                                                                                                |
| rive speed - stowed                                                                                                                                                                                                                                                                |           | 5 km/h                                                                                                               |
| rive speed - raised                                                                                                                                                                                                                                                                |           | 0.60 km/h                                                                                                            |
| radeability                                                                                                                                                                                                                                                                        |           | 22 %                                                                                                                 |
| emissible leveling                                                                                                                                                                                                                                                                 |           | 3 °                                                                                                                  |
| heels                                                                                                                                                                                                                                                                              |           |                                                                                                                      |
| res type                                                                                                                                                                                                                                                                           |           | Solid non-marking tires                                                                                              |
| andard tires                                                                                                                                                                                                                                                                       |           | 24 x 7.5 in / 600 x 190 mm                                                                                           |
| rive wheels (front / rear)                                                                                                                                                                                                                                                         |           | 0 / 2                                                                                                                |
| eering wheels (front / rear)                                                                                                                                                                                                                                                       |           | 2 / 0                                                                                                                |
| aking wheels (front / rear)                                                                                                                                                                                                                                                        |           | 0 / 2                                                                                                                |
| ngine/Battery                                                                                                                                                                                                                                                                      |           | 072                                                                                                                  |
| ectric engine power rating                                                                                                                                                                                                                                                         |           | 2 x 4.50 kW                                                                                                          |
| ectric lift pump                                                                                                                                                                                                                                                                   |           | 3.70 kW                                                                                                              |
| attery voltage                                                                                                                                                                                                                                                                     |           | 48 V                                                                                                                 |
| attery nominal voltage / capacity                                                                                                                                                                                                                                                  |           | 48 V / 240 Ah                                                                                                        |
|                                                                                                                                                                                                                                                                                    |           | 11 kWh                                                                                                               |
| attery energy                                                                                                                                                                                                                                                                      |           |                                                                                                                      |
| n-board charger (V / A) iscellaneous                                                                                                                                                                                                                                               |           | 48 V / 30 A                                                                                                          |
|                                                                                                                                                                                                                                                                                    |           | 46                                                                                                                   |
| umber of cycles with STD Battery (HIRD)                                                                                                                                                                                                                                            |           | · ·                                                                                                                  |
| round Pressure                                                                                                                                                                                                                                                                     |           | 16.60 dan/cm2                                                                                                        |
| ydraulic Pressure                                                                                                                                                                                                                                                                  |           | 210 bar                                                                                                              |
| ydraulic tank capacity                                                                                                                                                                                                                                                             |           | 151                                                                                                                  |
| bration on hands/arms                                                                                                                                                                                                                                                              |           | < 0.66 m/s²                                                                                                          |
| andards compliance  nis machine is in compliance with:                                                                                                                                                                                                                             |           | European directives: 2006/42/EC- Machinery<br>(revised EN280:2013) - 2004/108/EC (EMC) -<br>2006/95/EC (Low voltage) |

# 170 AETJ-L - Dimensional drawing