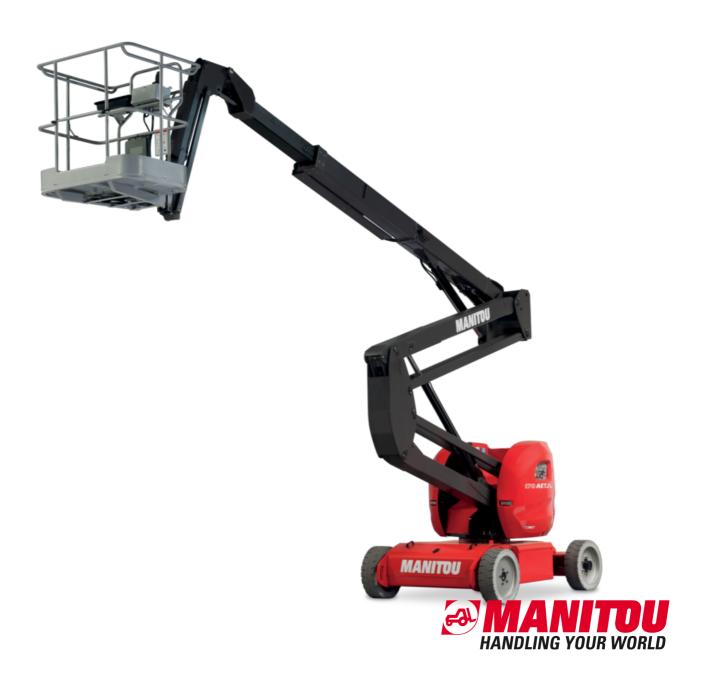

# 170 AETJ-L

|                                          | <b>170 AETJ-L</b> Created on May 4, 2024 at 10:22:30                                                     | 7 1 W O            |
|------------------------------------------|----------------------------------------------------------------------------------------------------------|--------------------|
| Capacities                               | Metric                                                                                                   |                    |
| Working height                           | h21 16.90 m                                                                                              |                    |
| Floor height (access)                    | h20 0.40 m                                                                                               |                    |
| Platform height                          | h7 14.90 m                                                                                               |                    |
| Max. outreach                            | 9.43 m                                                                                                   |                    |
| Overhang                                 | 7 m                                                                                                      |                    |
| Pendular arm rotation (top / bottom)     | +65°/-65°                                                                                                |                    |
| Platform capacity                        | Q 200 kg                                                                                                 |                    |
| Turret rotation                          | 355 °                                                                                                    |                    |
| Platform rotation (right / left)         | 66 ° / 59 °                                                                                              |                    |
| Number of people (indoor / outdoor)      | 2/2                                                                                                      |                    |
| Weight and dimensions                    |                                                                                                          |                    |
| Platform weight*                         | 6950 kg                                                                                                  |                    |
| Platform dimensions (length x width)     | lp / ep 1.20 m x 0.92 m                                                                                  |                    |
| Overall length                           | l1 6.84 m                                                                                                |                    |
| Overall width                            | b1 1.75 m                                                                                                |                    |
| Overall height                           | h17 1.97 m                                                                                               |                    |
| Overall length (stowed)                  | 117 1.57 III                                                                                             |                    |
|                                          | h18 2.04 m                                                                                               |                    |
| Overall height (stowed)                  | 113 1.26 m                                                                                               |                    |
| Jib length                               |                                                                                                          |                    |
| Counterweight offset (turret at 90°)     | a7 0.08 m                                                                                                |                    |
| Counterweight Oversize / Reach           | 0.08 m                                                                                                   |                    |
| external turning radius                  | Wa3 4.30 m                                                                                               |                    |
| Ground clearance at centre of wheelbase  | m2 0.14 m                                                                                                |                    |
| Wheelbase                                | y 2 m                                                                                                    |                    |
| Performances                             |                                                                                                          |                    |
| Drive speed - stowed                     | 5 km/h                                                                                                   |                    |
| Orive speed - raised                     | 0.60 km/h                                                                                                |                    |
| Gradeability                             | 22 %                                                                                                     |                    |
| Permissible leveling                     | 3°                                                                                                       |                    |
| Wheels                                   |                                                                                                          |                    |
| Fires type                               | Solid non-marking tires                                                                                  |                    |
| Standard tires                           | 24 x 7.5 in / 600 x 190 mm                                                                               |                    |
| Orive wheels (front / rear)              | 0/2                                                                                                      |                    |
| Steering wheels (front / rear)           | 2/0                                                                                                      |                    |
| Braking wheels (front / rear)            | 0/2                                                                                                      |                    |
| Engine/Battery                           |                                                                                                          |                    |
| Electric engine power rating             | 2 x 4.50 kW                                                                                              |                    |
| Electric Pump                            | 3.70 kW                                                                                                  |                    |
| Battery voltage                          | 48 V                                                                                                     |                    |
| Battery nominal voltage / capacity       | 48 V / 240 Ah                                                                                            |                    |
| Battery energy                           | 11 kWh                                                                                                   |                    |
| ntegrated charger / charger              | 48 V / 30 A                                                                                              |                    |
| Miscellaneous                            |                                                                                                          |                    |
| Number of cycles with STD Battery (HIRD) | 46                                                                                                       |                    |
| Ground Pressure                          | 16.60 dan/cm2                                                                                            |                    |
| Hydraulic Pressure                       | 210 bar                                                                                                  |                    |
| lydraulic tank capacity                  | 151                                                                                                      |                    |
| /ibration on hands/arms                  | < 0.66 m/s²                                                                                              |                    |
| Standards compliance                     |                                                                                                          |                    |
| This machine is in compliance with:      | European directives: 2006/42/EC- Mar<br>(revised EN280:2013) - 2004/108/EC (<br>2006/95/EC (Low voltage) | chinery<br>(EMC) - |