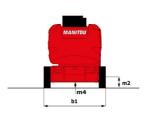

# 170 AETJ-L - Dimensional drawing

# 170 AETJ-L

|                                          | <b>170 AETJ-L</b> Created on May 4, 2024 at 10:22:30                                                     | 7 1 W O            |
|------------------------------------------|----------------------------------------------------------------------------------------------------------|--------------------|
| Capacities                               | Metric                                                                                                   |                    |
| Working height                           | h21 16.90 m                                                                                              |                    |
| Floor height (access)                    | h20 0.40 m                                                                                               |                    |
| Platform height                          | h7 14.90 m                                                                                               |                    |
| Max. outreach                            | 9.43 m                                                                                                   |                    |
| Overhang                                 | 7 m                                                                                                      |                    |
| Pendular arm rotation (top / bottom)     | +65°/-65°                                                                                                |                    |
| Platform capacity                        | Q 200 kg                                                                                                 |                    |
| Turret rotation                          | 355 °                                                                                                    |                    |
| Platform rotation (right / left)         | 66 ° / 59 °                                                                                              |                    |
| Number of people (indoor / outdoor)      | 2/2                                                                                                      |                    |
| Weight and dimensions                    |                                                                                                          |                    |
| Platform weight*                         | 6950 kg                                                                                                  |                    |
| Platform dimensions (length x width)     | lp / ep 1.20 m x 0.92 m                                                                                  |                    |
| Overall length                           | l1 6.84 m                                                                                                |                    |
| Overall width                            | b1 1.75 m                                                                                                |                    |
| Overall height                           | h17 1.97 m                                                                                               |                    |
| Overall length (stowed)                  | 117 1.57 III                                                                                             |                    |
|                                          | h18 2.04 m                                                                                               |                    |
| Overall height (stowed)                  | 113 1.26 m                                                                                               |                    |
| Jib length                               |                                                                                                          |                    |
| Counterweight offset (turret at 90°)     | a7 0.08 m                                                                                                |                    |
| Counterweight Oversize / Reach           | 0.08 m                                                                                                   |                    |
| external turning radius                  | Wa3 4.30 m                                                                                               |                    |
| Ground clearance at centre of wheelbase  | m2 0.14 m                                                                                                |                    |
| Wheelbase                                | y 2 m                                                                                                    |                    |
| Performances                             |                                                                                                          |                    |
| Drive speed - stowed                     | 5 km/h                                                                                                   |                    |
| Orive speed - raised                     | 0.60 km/h                                                                                                |                    |
| Gradeability                             | 22 %                                                                                                     |                    |
| Permissible leveling                     | 3°                                                                                                       |                    |
| Wheels                                   |                                                                                                          |                    |
| Fires type                               | Solid non-marking tires                                                                                  |                    |
| Standard tires                           | 24 x 7.5 in / 600 x 190 mm                                                                               |                    |
| Orive wheels (front / rear)              | 0/2                                                                                                      |                    |
| Steering wheels (front / rear)           | 2/0                                                                                                      |                    |
| Braking wheels (front / rear)            | 0/2                                                                                                      |                    |
| Engine/Battery                           |                                                                                                          |                    |
| Electric engine power rating             | 2 x 4.50 kW                                                                                              |                    |
| Electric Pump                            | 3.70 kW                                                                                                  |                    |
| Battery voltage                          | 48 V                                                                                                     |                    |
| Battery nominal voltage / capacity       | 48 V / 240 Ah                                                                                            |                    |
| Battery energy                           | 11 kWh                                                                                                   |                    |
| ntegrated charger / charger              | 48 V / 30 A                                                                                              |                    |
| Miscellaneous                            |                                                                                                          |                    |
| Number of cycles with STD Battery (HIRD) | 46                                                                                                       |                    |
| Ground Pressure                          | 16.60 dan/cm2                                                                                            |                    |
| Hydraulic Pressure                       | 210 bar                                                                                                  |                    |
| lydraulic tank capacity                  | 151                                                                                                      |                    |
| /ibration on hands/arms                  | < 0.66 m/s²                                                                                              |                    |
| Standards compliance                     |                                                                                                          |                    |
| This machine is in compliance with:      | European directives: 2006/42/EC- Mar<br>(revised EN280:2013) - 2004/108/EC (<br>2006/95/EC (Low voltage) | chinery<br>(EMC) - |