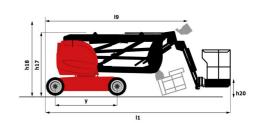

# 170 AETJ-L

|                                          | <b>170 AETJ-L</b> Created on May 4, 2024 at 10:22:30                                                     | 7 1 W O            |
|------------------------------------------|----------------------------------------------------------------------------------------------------------|--------------------|
| Capacities                               | Metric                                                                                                   |                    |
| Working height                           | h21 16.90 m                                                                                              |                    |
| Floor height (access)                    | h20 0.40 m                                                                                               |                    |
| Platform height                          | h7 14.90 m                                                                                               |                    |
| Max. outreach                            | 9.43 m                                                                                                   |                    |
| Overhang                                 | 7 m                                                                                                      |                    |
| Pendular arm rotation (top / bottom)     | +65°/-65°                                                                                                |                    |
| Platform capacity                        | Q 200 kg                                                                                                 |                    |
| Turret rotation                          | 355 °                                                                                                    |                    |
| Platform rotation (right / left)         | 66 ° / 59 °                                                                                              |                    |
| Number of people (indoor / outdoor)      | 2/2                                                                                                      |                    |
| Weight and dimensions                    |                                                                                                          |                    |
| Platform weight*                         | 6950 kg                                                                                                  |                    |
| Platform dimensions (length x width)     | lp / ep 1.20 m x 0.92 m                                                                                  |                    |
| Overall length                           | l1 6.84 m                                                                                                |                    |
| Overall width                            | b1 1.75 m                                                                                                |                    |
| Overall height                           | h17 1.97 m                                                                                               |                    |
| Overall length (stowed)                  | 117 1.57 III                                                                                             |                    |
|                                          | h18 2.04 m                                                                                               |                    |
| Overall height (stowed)                  | 113 1.26 m                                                                                               |                    |
| Jib length                               |                                                                                                          |                    |
| Counterweight offset (turret at 90°)     | a7 0.08 m                                                                                                |                    |
| Counterweight Oversize / Reach           | 0.08 m                                                                                                   |                    |
| external turning radius                  | Wa3 4.30 m                                                                                               |                    |
| Ground clearance at centre of wheelbase  | m2 0.14 m                                                                                                |                    |
| Wheelbase                                | y 2 m                                                                                                    |                    |
| Performances                             |                                                                                                          |                    |
| Drive speed - stowed                     | 5 km/h                                                                                                   |                    |
| Orive speed - raised                     | 0.60 km/h                                                                                                |                    |
| Gradeability                             | 22 %                                                                                                     |                    |
| Permissible leveling                     | 3°                                                                                                       |                    |
| Wheels                                   |                                                                                                          |                    |
| Fires type                               | Solid non-marking tires                                                                                  |                    |
| Standard tires                           | 24 x 7.5 in / 600 x 190 mm                                                                               |                    |
| Orive wheels (front / rear)              | 0/2                                                                                                      |                    |
| Steering wheels (front / rear)           | 2/0                                                                                                      |                    |
| Braking wheels (front / rear)            | 0/2                                                                                                      |                    |
| Engine/Battery                           |                                                                                                          |                    |
| Electric engine power rating             | 2 x 4.50 kW                                                                                              |                    |
| Electric Pump                            | 3.70 kW                                                                                                  |                    |
| Battery voltage                          | 48 V                                                                                                     |                    |
| Battery nominal voltage / capacity       | 48 V / 240 Ah                                                                                            |                    |
| Battery energy                           | 11 kWh                                                                                                   |                    |
| ntegrated charger / charger              | 48 V / 30 A                                                                                              |                    |
| Miscellaneous                            |                                                                                                          |                    |
| Number of cycles with STD Battery (HIRD) | 46                                                                                                       |                    |
| Ground Pressure                          | 16.60 dan/cm2                                                                                            |                    |
| Hydraulic Pressure                       | 210 bar                                                                                                  |                    |
| lydraulic tank capacity                  | 151                                                                                                      |                    |
| /ibration on hands/arms                  | < 0.66 m/s²                                                                                              |                    |
| Standards compliance                     |                                                                                                          |                    |
| This machine is in compliance with:      | European directives: 2006/42/EC- Mar<br>(revised EN280:2013) - 2004/108/EC (<br>2006/95/EC (Low voltage) | chinery<br>(EMC) - |

# 170 AETJ-L - Dimensional drawing