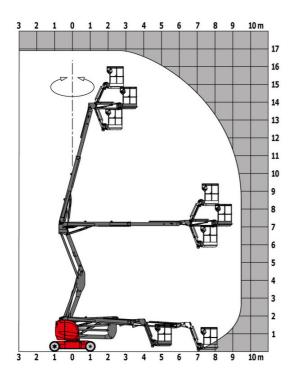

|                    |
| /ibration on hands/arms                  | < 0.66 m/s²                                                                                              |                    |
| Standards compliance                     |                                                                                                          |                    |
| This machine is in compliance with:      | European directives: 2006/42/EC- Mar<br>(revised EN280:2013) - 2004/108/EC (<br>2006/95/EC (Low voltage) | chinery<br>(EMC) - |

<sup>\*</sup>Varies according to options and standards of the country to which the machine is delivered

### 170 AETJ-L - Load chart

### Load Chart metric



# 170 AETJ-L - Dimensional drawing







# **Equipment**

#### 230V Predisposition Audible alarm and illuminated indicator lamp (leveling, overload, lowering) Battery charge indicator lamp CAN bus technology Emergency stop button in platform and on frame Horn in the platform Hour meter Integrated diagnostic assistance Manual emergency lowering Multi-voltage integrated charger Negative-type braking on rear wheels Non-marking rubber tyres Pendular arm Platform with open-work floor Proportional controls Slinging and securing rings Tool box in platform Traction battery Travel possible at maximum height

| 110 or 230V plug with differential circuit breaker Biodegradable oil Cold weather kit Cold weather protection oil Highly capacity battery Lights Maintenance-free battery Personalized paint