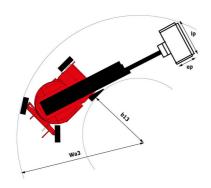

# 170 AETJ-L - Dimensional drawing

# 170 AETJ-L

|                                          | <b>170 AETJ-L</b> Created on May 4, 2024 at 10:22:30                                                     | 7 1 W O            |
|------------------------------------------|----------------------------------------------------------------------------------------------------------|--------------------|
| Capacities                               | Metric                                                                                                   |                    |
| Working height                           | h21 16.90 m                                                                                              |                    |
| Floor height (access)                    | h20 0.40 m                                                                                               |                    |
| Platform height                          | h7 14.90 m                                                                                               |                    |
| Max. outreach                            | 9.43 m                                                                                                   |                    |
| Overhang                                 | 7 m                                                                                                      |                    |
| Pendular arm rotation (top / bottom)     | +65°/-65°                                                                                                |                    |
| Platform capacity                        | Q 200 kg                                                                                                 |                    |
| Turret rotation                          | 355 °                                                                                                    |                    |
| Platform rotation (right / left)         | 66 ° / 59 °                                                                                              |                    |
| Number of people (indoor / outdoor)      | 2/2                                                                                                      |                    |
| Weight and dimensions                    |                                                                                                          |                    |
| Platform weight*                         | 6950 kg                                                                                                  |                    |
| Platform dimensions (length x width)     | lp / ep 1.20 m x 0.92 m                                                                                  |                    |
| Overall length                           | l1 6.84 m                                                                                                |                    |
| Overall width                            | b1 1.75 m                                                                                                |                    |
| Overall height                           | h17 1.97 m                                                                                               |                    |
| Overall length (stowed)                  | 117 1.57 III                                                                                             |                    |
|                                          | h18 2.04 m                                                                                               |                    |
| Overall height (stowed)                  | 113 1.26 m                                                                                               |                    |
| Jib length                               |                                                                                                          |                    |
| Counterweight offset (turret at 90°)     | a7 0.08 m                                                                                                |                    |
| Counterweight Oversize / Reach           | 0.08 m                                                                                                   |                    |
| external turning radius                  | Wa3 4.30 m                                                                                               |                    |
| Ground clearance at centre of wheelbase  | m2 0.14 m                                                                                                |                    |
| Wheelbase                                | y 2 m                                                                                                    |                    |
| Performances                             |                                                                                                          |                    |
| Drive speed - stowed                     | 5 km/h                                                                                                   |                    |
| Orive speed - raised                     | 0.60 km/h                                                                                                |                    |
| Gradeability                             | 22 %                                                                                                     |                    |
| Permissible leveling                     | 3°                                                                                                       |                    |
| Wheels                                   |                                                                                                          |                    |
| Fires type                               | Solid non-marking tires                                                                                  |                    |
| Standard tires                           | 24 x 7.5 in / 600 x 190 mm                                                                               |                    |
| Orive wheels (front / rear)              | 0/2                                                                                                      |                    |
| Steering wheels (front / rear)           | 2/0                                                                                                      |                    |
| Braking wheels (front / rear)            | 0/2                                                                                                      |                    |
| Engine/Battery                           |                                                                                                          |                    |
| Electric engine power rating             | 2 x 4.50 kW                                                                                              |                    |
| Electric Pump                            | 3.70 kW                                                                                                  |                    |
| Battery voltage                          | 48 V                                                                                                     |                    |
| Battery nominal voltage / capacity       | 48 V / 240 Ah                                                                                            |                    |
| Battery energy                           | 11 kWh                                                                                                   |                    |
| ntegrated charger / charger              | 48 V / 30 A                                                                                              |                    |
| Miscellaneous                            |                                                                                                          |                    |
| Number of cycles with STD Battery (HIRD) | 46                                                                                                       |                    |
| Ground Pressure                          | 16.60 dan/cm2                                                                                            |                    |
| Hydraulic Pressure                       | 210 bar                                                                                                  |                    |
| lydraulic tank capacity                  | 151                                                                                                      |                    |
| /ibration on hands/arms                  | < 0.66 m/s²                                                                                              |                    |
| Standards compliance                     |                                                                                                          |                    |
| This machine is in compliance with:      | European directives: 2006/42/EC- Mar<br>(revised EN280:2013) - 2004/108/EC (<br>2006/95/EC (Low voltage) | chinery<br>(EMC) - |