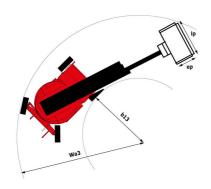

# 170 AETJ-L - Dimensional drawing

# 170 AETJ-L

|                                         |                  | Way 20, 2024 at 0.39.02 1 W C                                                                                        |  |
|-----------------------------------------|------------------|----------------------------------------------------------------------------------------------------------------------|--|
| Capacities                              |                  | Metric                                                                                                               |  |
| Norking height                          | h21              | 16.90 m                                                                                                              |  |
| Floor height (access)                   | h20              | 0.40 m                                                                                                               |  |
| latform height                          | h7               | 14.90 m                                                                                                              |  |
| fax. outreach                           |                  | 9.43 m                                                                                                               |  |
| verhang                                 |                  | 7 m                                                                                                                  |  |
| endular arm rotation (top / bottom)     |                  | +65 ° / -65 °                                                                                                        |  |
| latform capacity                        | Q                | 200 kg                                                                                                               |  |
| urret rotation                          |                  | 355 °                                                                                                                |  |
| latform rotation (right / left)         |                  | 66 ° / 59 °                                                                                                          |  |
| umber of people (indoor / outdoor)      |                  | 2/2                                                                                                                  |  |
| /eight and dimensions                   |                  |                                                                                                                      |  |
| latform weight*                         |                  | 6950 kg                                                                                                              |  |
| latform dimensions (length x width)     | lp / ep          | 1.20 m x 0.92 m                                                                                                      |  |
| verall length                           | 11               | 6.84 m                                                                                                               |  |
| verall width                            | b1               | 1.75 m                                                                                                               |  |
| verall height                           | h17              | 1.97 m                                                                                                               |  |
| verall length (stowed)                  | 19               | 5.12 m                                                                                                               |  |
| verall height (stowed)                  | h18              | 2.04 m                                                                                                               |  |
|                                         |                  |                                                                                                                      |  |
| b length                                | 113              | 1.26 m<br>0.08 m                                                                                                     |  |
| ounterweight offset (turret at 90°)     | a7               |                                                                                                                      |  |
| ounterweight Oversize / Reach           | w o              | 0.08 m                                                                                                               |  |
| kternal turning radius                  | Wa3              | 4.30 m                                                                                                               |  |
| round clearance at centre of wheelbase  | m2               | 0.14 m                                                                                                               |  |
| /heelbase                               | У                | 2 m                                                                                                                  |  |
| erformances                             |                  |                                                                                                                      |  |
| rive speed - stowed                     |                  | 5 km/h                                                                                                               |  |
| rive speed - raised                     |                  | 0.60 km/h                                                                                                            |  |
| radeability                             |                  | 22 %                                                                                                                 |  |
| ermissible leveling                     |                  | 3 °                                                                                                                  |  |
| /heels                                  |                  | 2.01                                                                                                                 |  |
| ires type                               |                  | Solid non-marking tires                                                                                              |  |
| tandard tires                           |                  | 24 x 7.5 in / 600 x 190 mm                                                                                           |  |
| rive wheels (front / rear)              |                  | 0 / 2                                                                                                                |  |
| teering wheels (front / rear)           |                  | 2/0                                                                                                                  |  |
| raking wheels (front / rear)            |                  | 0 / 2                                                                                                                |  |
| ngine/Battery                           |                  |                                                                                                                      |  |
| lectric engine power rating             |                  | 2 x 4.50 kW                                                                                                          |  |
| lectric Pump                            |                  | 3.70 kW                                                                                                              |  |
| attery voltage                          |                  | 48 V                                                                                                                 |  |
| attery nominal voltage / capacity       |                  | 48 V / 240 Ah                                                                                                        |  |
| attery energy                           |                  | 11 kWh                                                                                                               |  |
| tegrated charger / charger              |                  | 48 V / 30 A                                                                                                          |  |
| iscellaneous                            |                  |                                                                                                                      |  |
| umber of cycles with STD Battery (HIRD) |                  | 46                                                                                                                   |  |
| round Pressure                          |                  | 16.60 dan/cm2                                                                                                        |  |
| ydraulic Pressure                       |                  | 210 bar                                                                                                              |  |
| ydraulic oil tank capacity              |                  | 15 l                                                                                                                 |  |
| ibration on hands/arms                  |                  | < 0.66 m/s²                                                                                                          |  |
| tandards compliance                     |                  |                                                                                                                      |  |
| his machine is in compliance with:      | Europ<br>(revise | European directives: 2006/42/EC- Machinery<br>(revised EN280:2013) - 2004/108/EC (EMC) -<br>2006/95/EC (Low voltage) |  |