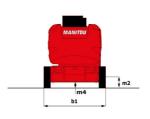

# 170 AETJ-L - Dimensional drawing

# 170 AETJ-L

|                                         |                  | Way 20, 2024 at 0.39.02 1 W C                                                                                        |  |
|-----------------------------------------|------------------|----------------------------------------------------------------------------------------------------------------------|--|
| Capacities                              |                  | Metric                                                                                                               |  |
| Norking height                          | h21              | 16.90 m                                                                                                              |  |
| Floor height (access)                   | h20              | 0.40 m                                                                                                               |  |
| latform height                          | h7               | 14.90 m                                                                                                              |  |
| fax. outreach                           |                  | 9.43 m                                                                                                               |  |
| verhang                                 |                  | 7 m                                                                                                                  |  |
| endular arm rotation (top / bottom)     |                  | +65 ° / -65 °                                                                                                        |  |
| latform capacity                        | Q                | 200 kg                                                                                                               |  |
| urret rotation                          |                  | 355 °                                                                                                                |  |
| latform rotation (right / left)         |                  | 66 ° / 59 °                                                                                                          |  |
| umber of people (indoor / outdoor)      |                  | 2/2                                                                                                                  |  |
| /eight and dimensions                   |                  |                                                                                                                      |  |
| latform weight*                         |                  | 6950 kg                                                                                                              |  |
| latform dimensions (length x width)     | lp / ep          | 1.20 m x 0.92 m                                                                                                      |  |
| verall length                           | 11               | 6.84 m                                                                                                               |  |
| verall width                            | b1               | 1.75 m                                                                                                               |  |
| verall height                           | h17              | 1.97 m                                                                                                               |  |
| verall length (stowed)                  | 19               | 5.12 m                                                                                                               |  |
| verall height (stowed)                  | h18              | 2.04 m                                                                                                               |  |
|                                         |                  |                                                                                                                      |  |
| b length                                | 113              | 1.26 m<br>0.08 m                                                                                                     |  |
| ounterweight offset (turret at 90°)     | a7               |                                                                                                                      |  |
| ounterweight Oversize / Reach           | w o              | 0.08 m                                                                                                               |  |
| kternal turning radius                  | Wa3              | 4.30 m                                                                                                               |  |
| round clearance at centre of wheelbase  | m2               | 0.14 m                                                                                                               |  |
| /heelbase                               | У                | 2 m                                                                                                                  |  |
| erformances                             |                  |                                                                                                                      |  |
| rive speed - stowed                     |                  | 5 km/h                                                                                                               |  |
| rive speed - raised                     |                  | 0.60 km/h                                                                                                            |  |
| radeability                             |                  | 22 %                                                                                                                 |  |
| ermissible leveling                     |                  | 3 °                                                                                                                  |  |
| /heels                                  |                  | 2.01                                                                                                                 |  |
| ires type                               |                  | Solid non-marking tires                                                                                              |  |
| tandard tires                           |                  | 24 x 7.5 in / 600 x 190 mm                                                                                           |  |
| rive wheels (front / rear)              |                  | 0 / 2                                                                                                                |  |
| teering wheels (front / rear)           |                  | 2/0                                                                                                                  |  |
| raking wheels (front / rear)            |                  | 0 / 2                                                                                                                |  |
| ngine/Battery                           |                  |                                                                                                                      |  |
| lectric engine power rating             |                  | 2 x 4.50 kW                                                                                                          |  |
| lectric Pump                            |                  | 3.70 kW                                                                                                              |  |
| attery voltage                          |                  | 48 V                                                                                                                 |  |
| attery nominal voltage / capacity       |                  | 48 V / 240 Ah                                                                                                        |  |
| attery energy                           |                  | 11 kWh                                                                                                               |  |
| tegrated charger / charger              |                  | 48 V / 30 A                                                                                                          |  |
| iscellaneous                            |                  |                                                                                                                      |  |
| umber of cycles with STD Battery (HIRD) |                  | 46                                                                                                                   |  |
| round Pressure                          |                  | 16.60 dan/cm2                                                                                                        |  |
| ydraulic Pressure                       |                  | 210 bar                                                                                                              |  |
| ydraulic oil tank capacity              |                  | 15 l                                                                                                                 |  |
| ibration on hands/arms                  |                  | < 0.66 m/s²                                                                                                          |  |
| tandards compliance                     |                  |                                                                                                                      |  |
| his machine is in compliance with:      | Europ<br>(revise | European directives: 2006/42/EC- Machinery<br>(revised EN280:2013) - 2004/108/EC (EMC) -<br>2006/95/EC (Low voltage) |  |