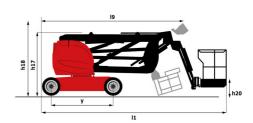

# 170 AETJ-L

|                                         |                  | Way 20, 2024 at 0.39.02 1 W C                                                                                        |  |
|-----------------------------------------|------------------|----------------------------------------------------------------------------------------------------------------------|--|
| Capacities                              |                  | Metric                                                                                                               |  |
| Norking height                          | h21              | 16.90 m                                                                                                              |  |
| Floor height (access)                   | h20              | 0.40 m                                                                                                               |  |
| latform height                          | h7               | 14.90 m                                                                                                              |  |
| fax. outreach                           |                  | 9.43 m                                                                                                               |  |
| verhang                                 |                  | 7 m                                                                                                                  |  |
| endular arm rotation (top / bottom)     |                  | +65 ° / -65 °                                                                                                        |  |
| latform capacity                        | Q                | 200 kg                                                                                                               |  |
| urret rotation                          |                  | 355 °                                                                                                                |  |
| latform rotation (right / left)         |                  | 66 ° / 59 °                                                                                                          |  |
| umber of people (indoor / outdoor)      |                  | 2/2                                                                                                                  |  |
| /eight and dimensions                   |                  |                                                                                                                      |  |
| latform weight*                         |                  | 6950 kg                                                                                                              |  |
| latform dimensions (length x width)     | lp / ep          | 1.20 m x 0.92 m                                                                                                      |  |
| verall length                           | 11               | 6.84 m                                                                                                               |  |
| verall width                            | b1               | 1.75 m                                                                                                               |  |
| verall height                           | h17              | 1.97 m                                                                                                               |  |
| verall length (stowed)                  | 19               | 5.12 m                                                                                                               |  |
| verall height (stowed)                  | h18              | 2.04 m                                                                                                               |  |
|                                         |                  |                                                                                                                      |  |
| b length                                | 113              | 1.26 m<br>0.08 m                                                                                                     |  |
| ounterweight offset (turret at 90°)     | a7               |                                                                                                                      |  |
| ounterweight Oversize / Reach           | w o              | 0.08 m                                                                                                               |  |
| kternal turning radius                  | Wa3              | 4.30 m                                                                                                               |  |
| round clearance at centre of wheelbase  | m2               | 0.14 m                                                                                                               |  |
| /heelbase                               | У                | 2 m                                                                                                                  |  |
| erformances                             |                  |                                                                                                                      |  |
| rive speed - stowed                     |                  | 5 km/h                                                                                                               |  |
| rive speed - raised                     |                  | 0.60 km/h                                                                                                            |  |
| radeability                             |                  | 22 %                                                                                                                 |  |
| ermissible leveling                     |                  | 3 °                                                                                                                  |  |
| /heels                                  |                  | 2.01                                                                                                                 |  |
| ires type                               |                  | Solid non-marking tires                                                                                              |  |
| tandard tires                           |                  | 24 x 7.5 in / 600 x 190 mm                                                                                           |  |
| rive wheels (front / rear)              |                  | 0 / 2                                                                                                                |  |
| teering wheels (front / rear)           |                  | 2/0                                                                                                                  |  |
| raking wheels (front / rear)            |                  | 0 / 2                                                                                                                |  |
| ngine/Battery                           |                  |                                                                                                                      |  |
| lectric engine power rating             |                  | 2 x 4.50 kW                                                                                                          |  |
| lectric Pump                            |                  | 3.70 kW                                                                                                              |  |
| attery voltage                          |                  | 48 V                                                                                                                 |  |
| attery nominal voltage / capacity       |                  | 48 V / 240 Ah                                                                                                        |  |
| attery energy                           |                  | 11 kWh                                                                                                               |  |
| tegrated charger / charger              |                  | 48 V / 30 A                                                                                                          |  |
| iscellaneous                            |                  |                                                                                                                      |  |
| umber of cycles with STD Battery (HIRD) |                  | 46                                                                                                                   |  |
| round Pressure                          |                  | 16.60 dan/cm2                                                                                                        |  |
| ydraulic Pressure                       |                  | 210 bar                                                                                                              |  |
| ydraulic oil tank capacity              |                  | 15 l                                                                                                                 |  |
| ibration on hands/arms                  |                  | < 0.66 m/s²                                                                                                          |  |
| tandards compliance                     |                  |                                                                                                                      |  |
| his machine is in compliance with:      | Europ<br>(revise | European directives: 2006/42/EC- Machinery<br>(revised EN280:2013) - 2004/108/EC (EMC) -<br>2006/95/EC (Low voltage) |  |

# 170 AETJ-L - Dimensional drawing