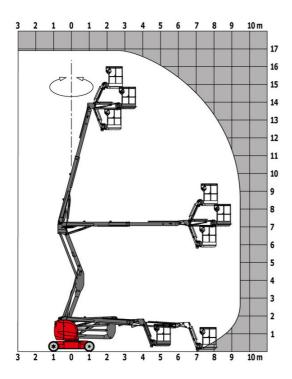

|  |
| ibration on hands/arms                  |                  | < 0.66 m/s²                                                                                                          |  |
| tandards compliance                     |                  |                                                                                                                      |  |
| his machine is in compliance with:      | Europ<br>(revise | European directives: 2006/42/EC- Machinery<br>(revised EN280:2013) - 2004/108/EC (EMC) -<br>2006/95/EC (Low voltage) |  |

<sup>\*</sup>Varies according to options and standards of the country to which the machine is delivered

### 170 AETJ-L - Load chart

### Load Chart metric



# 170 AETJ-L - Dimensional drawing







# **Equipment**

#### 230V Predisposition Audible alarm and illuminated indicator lamp (leveling, overload, lowering) Battery charge indicator lamp CAN bus technology Emergency stop button in platform and on frame Horn in the platform Hour meter Integrated diagnostic assistance Manual emergency lowering Multi-voltage integrated charger Negative-type braking on rear wheels Non-marking rubber tyres Pendular arm Platform with open-work floor Proportional controls Slinging and securing rings Tool box in platform Traction battery Travel possible at maximum height

| 110 or 230V plug with differential circuit breaker Biodegradable oil Cold weather kit Cold weather protection oil Highly capacity battery Lights Maintenance-free battery Personalized paint