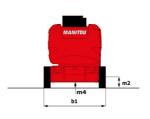

# 170 AETJ-L - Dimensional drawing

# 170 AETJ-L

| Capacities                                        |         |                                                                                                                      |
|---------------------------------------------------|---------|----------------------------------------------------------------------------------------------------------------------|
| Working height                                    | h21     | Metric<br>16.90 m                                                                                                    |
| • •                                               |         |                                                                                                                      |
| Floor height (access)                             | h20     | 0.40 m<br>14.90 m                                                                                                    |
| Platform height                                   | h7      |                                                                                                                      |
| Max. outreach                                     |         | 9.43 m                                                                                                               |
| Overhang  Dead to be a secretable (for the three) |         | 7 m                                                                                                                  |
| Pendular arm rotation (top / bottom)              | •       | +65 ° / -65 °                                                                                                        |
| Platform capacity                                 | Q       | 200 kg                                                                                                               |
| Turret rotation                                   |         | 355 °                                                                                                                |
| Platform rotation (right / left)                  |         | 66 ° / 59 °                                                                                                          |
| Number of people (indoor / outdoor)               |         | 2 / 2                                                                                                                |
| Weight and dimensions                             |         | 60F0 hr                                                                                                              |
| Platform weight*                                  |         | 6950 kg                                                                                                              |
| Platform dimensions (length x width)              | lp / ep | 1.20 m x 0.92 m                                                                                                      |
| Overall length                                    | I1      | 6.84 m                                                                                                               |
| Overall width                                     | b1      | 1.75 m                                                                                                               |
| Overall height                                    | h17     | 1.97 m                                                                                                               |
| Overall length (stowed)                           | 19      | 5.12 m                                                                                                               |
| Overall height (stowed)                           | h18     | 2.04 m                                                                                                               |
| Jib length                                        | l13     | 1.26 m                                                                                                               |
| Counterweight offset (turret at 90°)              | a7      | 0.08 m                                                                                                               |
| Counterweight Oversize / Reach                    |         | 0.08 m                                                                                                               |
| External turning radius                           | Wa3     | 4.30 m                                                                                                               |
| Ground clearance at centre of wheelbase           | m2      | 0.14 m                                                                                                               |
| Wheelbase                                         | у       | 2 m                                                                                                                  |
| Performances                                      |         |                                                                                                                      |
| Drive speed - stowed                              |         | 5 km/h                                                                                                               |
| Drive speed - raised                              |         | 0.60 km/h                                                                                                            |
| Gradeability                                      |         | 22 %                                                                                                                 |
| Permissible leveling                              |         | 3 °                                                                                                                  |
| Wheels                                            |         |                                                                                                                      |
| Tires type                                        |         | Solid non-marking tires                                                                                              |
| Standard tires                                    |         | 24 x 7.5 in / 600 x 190 mm                                                                                           |
| Drive wheels (front / rear)                       |         | 0 / 2                                                                                                                |
| Steering wheels (front / rear)                    |         | 2 / 0                                                                                                                |
| Braking wheels (front / rear)                     |         | 0 / 2                                                                                                                |
| Engine/Battery                                    |         |                                                                                                                      |
| Electric engine power rating                      |         | 2 x 4.50 kW                                                                                                          |
| Electric Pump                                     |         | 3.70 kW                                                                                                              |
| Battery voltage                                   |         | 48 V                                                                                                                 |
| Battery nominal voltage / capacity                |         | 48 V / 240 Ah                                                                                                        |
| Battery energy                                    |         | 11 kWh                                                                                                               |
| Integrated charger / charger                      |         | 48 V / 30 A                                                                                                          |
| Miscellaneous                                     |         |                                                                                                                      |
| Number of cycles with STD Battery (HIRD)          |         | 46                                                                                                                   |
| Ground Pressure                                   |         | 16.60 dan/cm2                                                                                                        |
| Hydraulic Pressure                                |         | 210 bar                                                                                                              |
| Hydraulic tank capacity                           |         | 15                                                                                                                   |
| Vibration on hands/arms                           |         | < 0.66 m/s²                                                                                                          |
| Standards compliance                              |         |                                                                                                                      |
| This machine is in compliance with:               |         | European directives: 2006/42/EC- Machinery<br>(revised EN280:2013) - 2004/108/EC (EMC) -<br>2006/95/EC (Low voltage) |