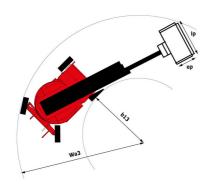

# 170 AETJ-L - Dimensional drawing

# 170 AETJ-L

| Capacities                                        |         |                                                                                                                      |
|---------------------------------------------------|---------|----------------------------------------------------------------------------------------------------------------------|
| Working height                                    | h21     | Metric<br>16.90 m                                                                                                    |
| • •                                               |         |                                                                                                                      |
| Floor height (access)                             | h20     | 0.40 m<br>14.90 m                                                                                                    |
| Platform height                                   | h7      |                                                                                                                      |
| Max. outreach                                     |         | 9.43 m                                                                                                               |
| Overhang  Dead to be a secretable (for the three) |         | 7 m                                                                                                                  |
| Pendular arm rotation (top / bottom)              | •       | +65 ° / -65 °                                                                                                        |
| Platform capacity                                 | Q       | 200 kg                                                                                                               |
| Turret rotation                                   |         | 355 °                                                                                                                |
| Platform rotation (right / left)                  |         | 66 ° / 59 °                                                                                                          |
| Number of people (indoor / outdoor)               |         | 2 / 2                                                                                                                |
| Weight and dimensions                             |         | 60F0 hr                                                                                                              |
| Platform weight*                                  |         | 6950 kg                                                                                                              |
| Platform dimensions (length x width)              | lp / ep | 1.20 m x 0.92 m                                                                                                      |
| Overall length                                    | I1      | 6.84 m                                                                                                               |
| Overall width                                     | b1      | 1.75 m                                                                                                               |
| Overall height                                    | h17     | 1.97 m                                                                                                               |
| Overall length (stowed)                           | 19      | 5.12 m                                                                                                               |
| Overall height (stowed)                           | h18     | 2.04 m                                                                                                               |
| Jib length                                        | l13     | 1.26 m                                                                                                               |
| Counterweight offset (turret at 90°)              | a7      | 0.08 m                                                                                                               |
| Counterweight Oversize / Reach                    |         | 0.08 m                                                                                                               |
| External turning radius                           | Wa3     | 4.30 m                                                                                                               |
| Ground clearance at centre of wheelbase           | m2      | 0.14 m                                                                                                               |
| Wheelbase                                         | у       | 2 m                                                                                                                  |
| Performances                                      |         |                                                                                                                      |
| Drive speed - stowed                              |         | 5 km/h                                                                                                               |
| Drive speed - raised                              |         | 0.60 km/h                                                                                                            |
| Gradeability                                      |         | 22 %                                                                                                                 |
| Permissible leveling                              |         | 3 °                                                                                                                  |
| Wheels                                            |         |                                                                                                                      |
| Tires type                                        |         | Solid non-marking tires                                                                                              |
| Standard tires                                    |         | 24 x 7.5 in / 600 x 190 mm                                                                                           |
| Drive wheels (front / rear)                       |         | 0 / 2                                                                                                                |
| Steering wheels (front / rear)                    |         | 2 / 0                                                                                                                |
| Braking wheels (front / rear)                     |         | 0 / 2                                                                                                                |
| Engine/Battery                                    |         |                                                                                                                      |
| Electric engine power rating                      |         | 2 x 4.50 kW                                                                                                          |
| Electric Pump                                     |         | 3.70 kW                                                                                                              |
| Battery voltage                                   |         | 48 V                                                                                                                 |
| Battery nominal voltage / capacity                |         | 48 V / 240 Ah                                                                                                        |
| Battery energy                                    |         | 11 kWh                                                                                                               |
| Integrated charger / charger                      |         | 48 V / 30 A                                                                                                          |
| Miscellaneous                                     |         |                                                                                                                      |
| Number of cycles with STD Battery (HIRD)          |         | 46                                                                                                                   |
| Ground Pressure                                   |         | 16.60 dan/cm2                                                                                                        |
| Hydraulic Pressure                                |         | 210 bar                                                                                                              |
| Hydraulic tank capacity                           |         | 15                                                                                                                   |
| Vibration on hands/arms                           |         | < 0.66 m/s²                                                                                                          |
| Standards compliance                              |         |                                                                                                                      |
| This machine is in compliance with:               |         | European directives: 2006/42/EC- Machinery<br>(revised EN280:2013) - 2004/108/EC (EMC) -<br>2006/95/EC (Low voltage) |