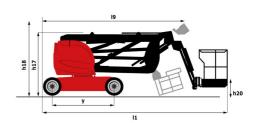

# 170 AETJ-L

| Capacities                                        |         |                                                                                                                      |
|---------------------------------------------------|---------|----------------------------------------------------------------------------------------------------------------------|
| Working height                                    | h21     | Metric<br>16.90 m                                                                                                    |
| • •                                               |         |                                                                                                                      |
| Floor height (access)                             | h20     | 0.40 m<br>14.90 m                                                                                                    |
| Platform height                                   | h7      |                                                                                                                      |
| Max. outreach                                     |         | 9.43 m                                                                                                               |
| Overhang  Dead to be a secretable (for the three) |         | 7 m                                                                                                                  |
| Pendular arm rotation (top / bottom)              | •       | +65 ° / -65 °                                                                                                        |
| Platform capacity                                 | Q       | 200 kg                                                                                                               |
| Turret rotation                                   |         | 355 °                                                                                                                |
| Platform rotation (right / left)                  |         | 66 ° / 59 °                                                                                                          |
| Number of people (indoor / outdoor)               |         | 2 / 2                                                                                                                |
| Weight and dimensions                             |         | 60F0 hr                                                                                                              |
| Platform weight*                                  |         | 6950 kg                                                                                                              |
| Platform dimensions (length x width)              | lp / ep | 1.20 m x 0.92 m                                                                                                      |
| Overall length                                    | I1      | 6.84 m                                                                                                               |
| Overall width                                     | b1      | 1.75 m                                                                                                               |
| Overall height                                    | h17     | 1.97 m                                                                                                               |
| Overall length (stowed)                           | 19      | 5.12 m                                                                                                               |
| Overall height (stowed)                           | h18     | 2.04 m                                                                                                               |
| Jib length                                        | l13     | 1.26 m                                                                                                               |
| Counterweight offset (turret at 90°)              | a7      | 0.08 m                                                                                                               |
| Counterweight Oversize / Reach                    |         | 0.08 m                                                                                                               |
| External turning radius                           | Wa3     | 4.30 m                                                                                                               |
| Ground clearance at centre of wheelbase           | m2      | 0.14 m                                                                                                               |
| Wheelbase                                         | у       | 2 m                                                                                                                  |
| Performances                                      |         |                                                                                                                      |
| Drive speed - stowed                              |         | 5 km/h                                                                                                               |
| Drive speed - raised                              |         | 0.60 km/h                                                                                                            |
| Gradeability                                      |         | 22 %                                                                                                                 |
| Permissible leveling                              |         | 3 °                                                                                                                  |
| Wheels                                            |         |                                                                                                                      |
| Tires type                                        |         | Solid non-marking tires                                                                                              |
| Standard tires                                    |         | 24 x 7.5 in / 600 x 190 mm                                                                                           |
| Drive wheels (front / rear)                       |         | 0 / 2                                                                                                                |
| Steering wheels (front / rear)                    |         | 2 / 0                                                                                                                |
| Braking wheels (front / rear)                     |         | 0 / 2                                                                                                                |
| Engine/Battery                                    |         |                                                                                                                      |
| Electric engine power rating                      |         | 2 x 4.50 kW                                                                                                          |
| Electric Pump                                     |         | 3.70 kW                                                                                                              |
| Battery voltage                                   |         | 48 V                                                                                                                 |
| Battery nominal voltage / capacity                |         | 48 V / 240 Ah                                                                                                        |
| Battery energy                                    |         | 11 kWh                                                                                                               |
| Integrated charger / charger                      |         | 48 V / 30 A                                                                                                          |
| Miscellaneous                                     |         |                                                                                                                      |
| Number of cycles with STD Battery (HIRD)          |         | 46                                                                                                                   |
| Ground Pressure                                   |         | 16.60 dan/cm2                                                                                                        |
| Hydraulic Pressure                                |         | 210 bar                                                                                                              |
| Hydraulic tank capacity                           |         | 15                                                                                                                   |
| Vibration on hands/arms                           |         | < 0.66 m/s²                                                                                                          |
| Standards compliance                              |         |                                                                                                                      |
| This machine is in compliance with:               |         | European directives: 2006/42/EC- Machinery<br>(revised EN280:2013) - 2004/108/EC (EMC) -<br>2006/95/EC (Low voltage) |

# 170 AETJ-L - Dimensional drawing