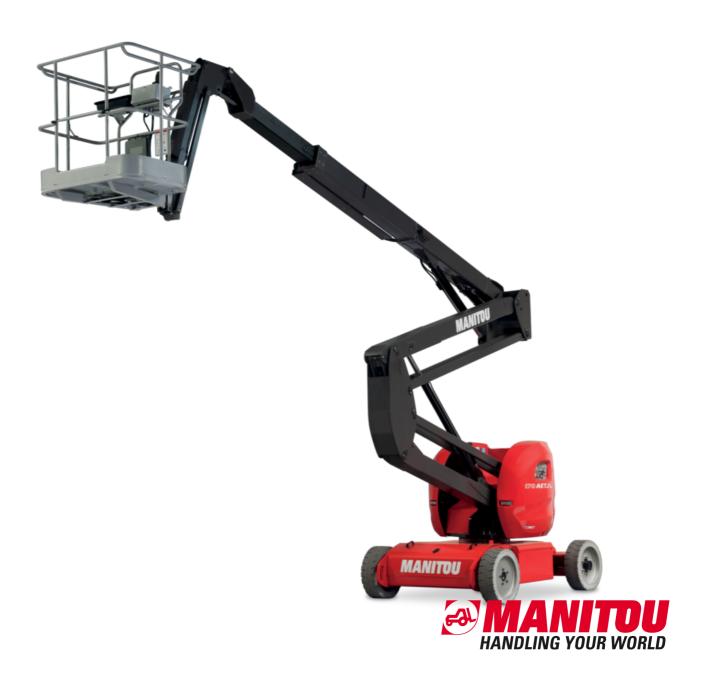

# 170 AETJ-L

| Capacities                                        |         |                                                                                                                      |
|---------------------------------------------------|---------|----------------------------------------------------------------------------------------------------------------------|
| Working height                                    | h21     | Metric<br>16.90 m                                                                                                    |
| • •                                               |         |                                                                                                                      |
| Floor height (access)                             | h20     | 0.40 m<br>14.90 m                                                                                                    |
| Platform height                                   | h7      |                                                                                                                      |
| Max. outreach                                     |         | 9.43 m                                                                                                               |
| Overhang  Dead to be a secretable (for the three) |         | 7 m                                                                                                                  |
| Pendular arm rotation (top / bottom)              | •       | +65 ° / -65 °                                                                                                        |
| Platform capacity                                 | Q       | 200 kg                                                                                                               |
| Turret rotation                                   |         | 355 °                                                                                                                |
| Platform rotation (right / left)                  |         | 66 ° / 59 °                                                                                                          |
| Number of people (indoor / outdoor)               |         | 2 / 2                                                                                                                |
| Weight and dimensions                             |         | 60F0 hr                                                                                                              |
| Platform weight*                                  |         | 6950 kg                                                                                                              |
| Platform dimensions (length x width)              | lp / ep | 1.20 m x 0.92 m                                                                                                      |
| Overall length                                    | I1      | 6.84 m                                                                                                               |
| Overall width                                     | b1      | 1.75 m                                                                                                               |
| Overall height                                    | h17     | 1.97 m                                                                                                               |
| Overall length (stowed)                           | 19      | 5.12 m                                                                                                               |
| Overall height (stowed)                           | h18     | 2.04 m                                                                                                               |
| Jib length                                        | l13     | 1.26 m                                                                                                               |
| Counterweight offset (turret at 90°)              | a7      | 0.08 m                                                                                                               |
| Counterweight Oversize / Reach                    |         | 0.08 m                                                                                                               |
| External turning radius                           | Wa3     | 4.30 m                                                                                                               |
| Ground clearance at centre of wheelbase           | m2      | 0.14 m                                                                                                               |
| Wheelbase                                         | у       | 2 m                                                                                                                  |
| Performances                                      |         |                                                                                                                      |
| Drive speed - stowed                              |         | 5 km/h                                                                                                               |
| Drive speed - raised                              |         | 0.60 km/h                                                                                                            |
| Gradeability                                      |         | 22 %                                                                                                                 |
| Permissible leveling                              |         | 3 °                                                                                                                  |
| Wheels                                            |         |                                                                                                                      |
| Tires type                                        |         | Solid non-marking tires                                                                                              |
| Standard tires                                    |         | 24 x 7.5 in / 600 x 190 mm                                                                                           |
| Drive wheels (front / rear)                       |         | 0 / 2                                                                                                                |
| Steering wheels (front / rear)                    |         | 2 / 0                                                                                                                |
| Braking wheels (front / rear)                     |         | 0 / 2                                                                                                                |
| Engine/Battery                                    |         |                                                                                                                      |
| Electric engine power rating                      |         | 2 x 4.50 kW                                                                                                          |
| Electric Pump                                     |         | 3.70 kW                                                                                                              |
| Battery voltage                                   |         | 48 V                                                                                                                 |
| Battery nominal voltage / capacity                |         | 48 V / 240 Ah                                                                                                        |
| Battery energy                                    |         | 11 kWh                                                                                                               |
| Integrated charger / charger                      |         | 48 V / 30 A                                                                                                          |
| Miscellaneous                                     |         |                                                                                                                      |
| Number of cycles with STD Battery (HIRD)          |         | 46                                                                                                                   |
| Ground Pressure                                   |         | 16.60 dan/cm2                                                                                                        |
| Hydraulic Pressure                                |         | 210 bar                                                                                                              |
| Hydraulic tank capacity                           |         | 15                                                                                                                   |
| Vibration on hands/arms                           |         | < 0.66 m/s²                                                                                                          |
| Standards compliance                              |         |                                                                                                                      |
| This machine is in compliance with:               |         | European directives: 2006/42/EC- Machinery<br>(revised EN280:2013) - 2004/108/EC (EMC) -<br>2006/95/EC (Low voltage) |