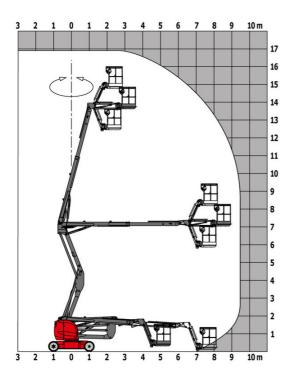

|
| Vibration on hands/arms                           |         | < 0.66 m/s²                                                                                                          |
| Standards compliance                              |         |                                                                                                                      |
| This machine is in compliance with:               |         | European directives: 2006/42/EC- Machinery<br>(revised EN280:2013) - 2004/108/EC (EMC) -<br>2006/95/EC (Low voltage) |

<sup>\*</sup>Varies according to options and standards of the country to which the machine is delivered

### 170 AETJ-L - Load chart

### Load Chart metric



# 170 AETJ-L - Dimensional drawing







# **Equipment**

#### 230V Predisposition Audible alarm and illuminated indicator lamp (leveling, overload, lowering) Battery charge indicator lamp CAN bus technology Emergency stop button in platform and on frame Horn in the platform Hour meter Integrated diagnostic assistance Manual emergency lowering Multi-voltage integrated charger Negative-type braking on rear wheels Non-marking rubber tyres Pendular arm Platform with open-work floor Proportional controls Slinging and securing rings Tool box in platform Traction battery Travel possible at maximum height

| Optional                                           |
|----------------------------------------------------|
| 110 or 230V plug with differential circuit breaker |
| Biodegradable oil