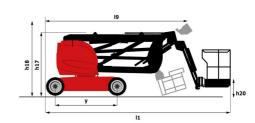

# 170 AETJ-L - Dimensional drawing

# 170 AETJ-L

| Capacities                                        |         |                                                                                                                      |
|---------------------------------------------------|---------|----------------------------------------------------------------------------------------------------------------------|
| Working height                                    | h21     | Metric<br>16.90 m                                                                                                    |
| • •                                               |         |                                                                                                                      |
| Floor height (access)                             | h20     | 0.40 m<br>14.90 m                                                                                                    |
| Platform height                                   | h7      |                                                                                                                      |
| Max. outreach                                     |         | 9.43 m                                                                                                               |
| Overhang  Dead to be a secretable (for the three) |         | 7 m                                                                                                                  |
| Pendular arm rotation (top / bottom)              | •       | +65 ° / -65 °                                                                                                        |
| Platform capacity                                 | Q       | 200 kg                                                                                                               |
| Turret rotation                                   |         | 355 °                                                                                                                |
| Platform rotation (right / left)                  |         | 66 ° / 59 °                                                                                                          |
| Number of people (indoor / outdoor)               |         | 2 / 2                                                                                                                |
| Weight and dimensions                             |         | 60F0 hr                                                                                                              |
| Platform weight*                                  |         | 6950 kg                                                                                                              |
| Platform dimensions (length x width)              | lp / ep | 1.20 m x 0.92 m                                                                                                      |
| Overall length                                    | I1      | 6.84 m                                                                                                               |
| Overall width                                     | b1      | 1.75 m                                                                                                               |
| Overall height                                    | h17     | 1.97 m                                                                                                               |
| Overall length (stowed)                           | 19      | 5.12 m                                                                                                               |
| Overall height (stowed)                           | h18     | 2.04 m                                                                                                               |
| Jib length                                        | l13     | 1.26 m                                                                                                               |
| Counterweight offset (turret at 90°)              | a7      | 0.08 m                                                                                                               |
| Counterweight Oversize / Reach                    |         | 0.08 m                                                                                                               |
| External turning radius                           | Wa3     | 4.30 m                                                                                                               |
| Ground clearance at centre of wheelbase           | m2      | 0.14 m                                                                                                               |
| Wheelbase                                         | у       | 2 m                                                                                                                  |
| Performances                                      |         |                                                                                                                      |
| Drive speed - stowed                              |         | 5 km/h                                                                                                               |
| Drive speed - raised                              |         | 0.60 km/h                                                                                                            |
| Gradeability                                      |         | 22 %                                                                                                                 |
| Permissible leveling                              |         | 3 °                                                                                                                  |
| Wheels                                            |         |                                                                                                                      |
| Tires type                                        |         | Solid non-marking tires                                                                                              |
| Standard tires                                    |         | 24 x 7.5 in / 600 x 190 mm                                                                                           |
| Drive wheels (front / rear)                       |         | 0 / 2                                                                                                                |
| Steering wheels (front / rear)                    |         | 2 / 0                                                                                                                |
| Braking wheels (front / rear)                     |         | 0 / 2                                                                                                                |
| Engine/Battery                                    |         |                                                                                                                      |
| Electric engine power rating                      |         | 2 x 4.50 kW                                                                                                          |
| Electric Pump                                     |         | 3.70 kW                                                                                                              |
| Battery voltage                                   |         | 48 V                                                                                                                 |
| Battery nominal voltage / capacity                |         | 48 V / 240 Ah                                                                                                        |
| Battery energy                                    |         | 11 kWh                                                                                                               |
| Integrated charger / charger                      |         | 48 V / 30 A                                                                                                          |
| Miscellaneous                                     |         |                                                                                                                      |
| Number of cycles with STD Battery (HIRD)          |         | 46                                                                                                                   |
| Ground Pressure                                   |         | 16.60 dan/cm2                                                                                                        |
| Hydraulic Pressure                                |         | 210 bar                                                                                                              |
| Hydraulic tank capacity                           |         | 15                                                                                                                   |
| Vibration on hands/arms                           |         | < 0.66 m/s²                                                                                                          |
| Standards compliance                              |         |                                                                                                                      |
| This machine is in compliance with:               |         | European directives: 2006/42/EC- Machinery<br>(revised EN280:2013) - 2004/108/EC (EMC) -<br>2006/95/EC (Low voltage) |