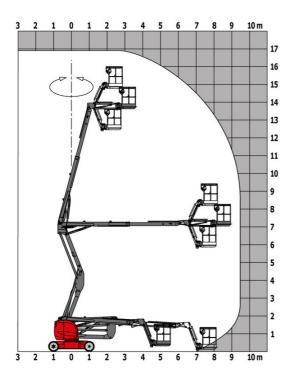

|
| Vibration on hands/arms                           |         | < 0.66 m/s²                                                                                                          |
| Standards compliance                              |         |                                                                                                                      |
| This machine is in compliance with:               |         | European directives: 2006/42/EC- Machinery<br>(revised EN280:2013) - 2004/108/EC (EMC) -<br>2006/95/EC (Low voltage) |

<sup>\*</sup>Varies according to options and standards of the country to which the machine is delivered

### 170 AETJ-L - Load chart

### Load Chart metric



# 170 AETJ-L - Dimensional drawing







# **Equipment**

#### 230V Predisposition Audible alarm and illuminated indicator lamp (leveling, overload, lowering) Battery charge indicator lamp CAN bus technology Emergency stop button in platform and on frame Horn in the platform Hour meter Integrated diagnostic assistance Manual emergency lowering Multi-voltage integrated charger Negative-type braking on rear wheels Non-marking rubber tyres Pendular arm Platform with open-work floor Proportional controls Slinging and securing rings Tool box in platform Traction battery Travel possible at maximum height

| Optional                                           |  |
|----------------------------------------------------|--|
| 110 or 230V plug with differential circuit breaker |  |
| Biodegradable