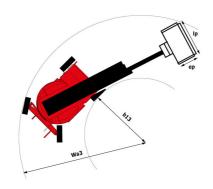

# 170 AETJ-L - Dimensional drawing

# 170 AETJ-L

| Capacities                                        |         |                                                                                                                      |
|---------------------------------------------------|---------|----------------------------------------------------------------------------------------------------------------------|
| Working height                                    | h21     | Metric<br>16.90 m                                                                                                    |
| • •                                               |         |                                                                                                                      |
| Floor height (access)                             | h20     | 0.40 m<br>14.90 m                                                                                                    |
| Platform height                                   | h7      |                                                                                                                      |
| Max. outreach                                     |         | 9.43 m                                                                                                               |
| Overhang  Dead to be a secretable (for the three) |         | 7 m                                                                                                                  |
| Pendular arm rotation (top / bottom)              | •       | +65 ° / -65 °                                                                                                        |
| Platform capacity                                 | Q       | 200 kg                                                                                                               |
| Turret rotation                                   |         | 355 °                                                                                                                |
| Platform rotation (right / left)                  |         | 66 ° / 59 °                                                                                                          |
| Number of people (indoor / outdoor)               |         | 2 / 2                                                                                                                |
| Weight and dimensions                             |         | 60F0 hr                                                                                                              |
| Platform weight*                                  |         | 6950 kg                                                                                                              |
| Platform dimensions (length x width)              | lp / ep | 1.20 m x 0.92 m                                                                                                      |
| Overall length                                    | I1      | 6.84 m                                                                                                               |
| Overall width                                     | b1      | 1.75 m                                                                                                               |
| Overall height                                    | h17     | 1.97 m                                                                                                               |
| Overall length (stowed)                           | 19      | 5.12 m                                                                                                               |
| Overall height (stowed)                           | h18     | 2.04 m                                                                                                               |
| Jib length                                        | l13     | 1.26 m                                                                                                               |
| Counterweight offset (turret at 90°)              | a7      | 0.08 m                                                                                                               |
| Counterweight Oversize / Reach                    |         | 0.08 m                                                                                                               |
| External turning radius                           | Wa3     | 4.30 m                                                                                                               |
| Ground clearance at centre of wheelbase           | m2      | 0.14 m                                                                                                               |
| Wheelbase                                         | у       | 2 m                                                                                                                  |
| Performances                                      |         |                                                                                                                      |
| Drive speed - stowed                              |         | 5 km/h                                                                                                               |
| Drive speed - raised                              |         | 0.60 km/h                                                                                                            |
| Gradeability                                      |         | 22 %                                                                                                                 |
| Permissible leveling                              |         | 3 °                                                                                                                  |
| Wheels                                            |         |                                                                                                                      |
| Tires type                                        |         | Solid non-marking tires                                                                                              |
| Standard tires                                    |         | 24 x 7.5 in / 600 x 190 mm                                                                                           |
| Drive wheels (front / rear)                       |         | 0 / 2                                                                                                                |
| Steering wheels (front / rear)                    |         | 2 / 0                                                                                                                |
| Braking wheels (front / rear)                     |         | 0 / 2                                                                                                                |
| Engine/Battery                                    |         |                                                                                                                      |
| Electric engine power rating                      |         | 2 x 4.50 kW                                                                                                          |
| Electric Pump                                     |         | 3.70 kW                                                                                                              |
| Battery voltage                                   |         | 48 V                                                                                                                 |
| Battery nominal voltage / capacity                |         | 48 V / 240 Ah                                                                                                        |
| Battery energy                                    |         | 11 kWh                                                                                                               |
| Integrated charger / charger                      |         | 48 V / 30 A                                                                                                          |
| Miscellaneous                                     |         |                                                                                                                      |
| Number of cycles with STD Battery (HIRD)          |         | 46                                                                                                                   |
| Ground Pressure                                   |         | 16.60 dan/cm2                                                                                                        |
| Hydraulic Pressure                                |         | 210 bar                                                                                                              |
| Hydraulic tank capacity                           |         | 15                                                                                                                   |
| Vibration on hands/arms                           |         | < 0.66 m/s²                                                                                                          |
| Standards compliance                              |         |                                                                                                                      |
| This machine is in compliance with:               |         | European directives: 2006/42/EC- Machinery<br>(revised EN280:2013) - 2004/108/EC (EMC) -<br>2006/95/EC (Low voltage) |