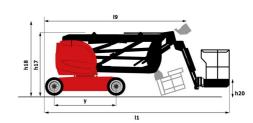

# 170 AETJ-L

|                                          |         | d 011 20 May 2024 at 3.11.33 1 M 01                                                                                 |
|------------------------------------------|---------|---------------------------------------------------------------------------------------------------------------------|
| Capacities                               |         | Metric                                                                                                              |
| Working height                           | h21     | 16.90 m                                                                                                             |
| Floor height (access)                    | h20     | 0.40 m                                                                                                              |
| Platform height                          | h7      | 14.90 m                                                                                                             |
| Max. outreach                            |         | 9.43 m                                                                                                              |
| Overhang                                 |         | 7 m                                                                                                                 |
| Pendular arm rotation (top / bottom)     |         | +65 ° / -65 °                                                                                                       |
| Platform capacity                        | Q       | 200 kg                                                                                                              |
| Turret rotation                          |         | 355 °                                                                                                               |
| Platform rotation (right / left)         |         | 66 ° / 59 °                                                                                                         |
| Number of people (indoor / outdoor)      |         | 2/2                                                                                                                 |
| Weight and dimensions                    |         |                                                                                                                     |
| Platform weight*                         |         | 6950 kg                                                                                                             |
| Platform dimensions (length x width)     | lp / ep | 1.20 m x 0.92 m                                                                                                     |
| Overall length                           | 11      | 6.84 m                                                                                                              |
| Overall width                            | b1      | 1.75 m                                                                                                              |
| Overall height                           | h17     | 1.97 m                                                                                                              |
| Overall length (stowed)                  | 19      | 5.12 m                                                                                                              |
| Overall height (stowed)                  | h18     | 2.04 m                                                                                                              |
| Jib length                               | 113     | 1.26 m                                                                                                              |
| Counterweight offset (turret at 90°)     | a7      | 0.08 m                                                                                                              |
| Counterweight Oversize / Reach           | a/      | 0.08 m                                                                                                              |
| External turning radius                  | Wa3     | 4.30 m                                                                                                              |
| Ground clearance at centre of wheelbase  |         |                                                                                                                     |
|                                          | m2      | 0.14 m                                                                                                              |
| Wheelbase                                | У       | 2 m                                                                                                                 |
| Performances  Priva annual statuted      |         | 5 km/h                                                                                                              |
| Drive speed - stowed                     |         |                                                                                                                     |
| Drive speed - raised                     |         | 0.60 km/h                                                                                                           |
| Gradeability                             |         | 22 %                                                                                                                |
| Permissible leveling                     |         | 3 °                                                                                                                 |
| Wheels                                   |         | Oalid a an aradia a tima                                                                                            |
| Tires type                               |         | Solid non-marking tires                                                                                             |
| Standard tires                           |         | 24 x 7.5 in / 600 x 190 mm                                                                                          |
| Drive wheels (front / rear)              |         | 0 / 2                                                                                                               |
| Steering wheels (front / rear)           |         | 2 / 0                                                                                                               |
| Braking wheels (front / rear)            |         | 0 / 2                                                                                                               |
| Engine/Battery                           |         |                                                                                                                     |
| Electric engine power rating             |         | 2 x 4.50 kW                                                                                                         |
| Electric Pump                            |         | 3.70 kW                                                                                                             |
| Battery voltage                          |         | 48 V                                                                                                                |
| Battery nominal voltage / capacity       |         | 48 V / 240 Ah                                                                                                       |
| Battery energy                           |         | 11 kWh                                                                                                              |
| Integrated charger / charger             |         | 48 V / 30 A                                                                                                         |
| Miscellaneous                            |         |                                                                                                                     |
| Number of cycles with STD Battery (HIRD) |         | 46                                                                                                                  |
| Ground Pressure                          |         | 16.60 dan/cm2                                                                                                       |
| Hydraulic Pressure                       |         | 210 bar                                                                                                             |
| Hydraulic oil tank capacity              |         | 15 I                                                                                                                |
| Vibration on hands/arms                  |         | < 0.66 m/s²                                                                                                         |
| Standards compliance                     |         |                                                                                                                     |
| This machine is in compliance with:      |         | European directives: 2006/42/EC- Machinery<br>revised EN280:2013) - 2004/108/EC (EMC) -<br>2006/95/EC (Low voltage) |

# 170 AETJ-L - Dimensional drawing