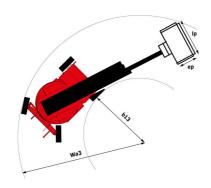

# 170 AETJ-L - Dimensional drawing

# 170 AETJ-L

|                                          |         | d 011 20 May 2024 at 3.11.33 1 M 01                                                                                 |
|------------------------------------------|---------|---------------------------------------------------------------------------------------------------------------------|
| Capacities                               |         | Metric                                                                                                              |
| Working height                           | h21     | 16.90 m                                                                                                             |
| Floor height (access)                    | h20     | 0.40 m                                                                                                              |
| Platform height                          | h7      | 14.90 m                                                                                                             |
| Max. outreach                            |         | 9.43 m                                                                                                              |
| Overhang                                 |         | 7 m                                                                                                                 |
| Pendular arm rotation (top / bottom)     |         | +65 ° / -65 °                                                                                                       |
| Platform capacity                        | Q       | 200 kg                                                                                                              |
| Turret rotation                          |         | 355 °                                                                                                               |
| Platform rotation (right / left)         |         | 66 ° / 59 °                                                                                                         |
| Number of people (indoor / outdoor)      |         | 2/2                                                                                                                 |
| Weight and dimensions                    |         |                                                                                                                     |
| Platform weight*                         |         | 6950 kg                                                                                                             |
| Platform dimensions (length x width)     | lp / ep | 1.20 m x 0.92 m                                                                                                     |
| Overall length                           | 11      | 6.84 m                                                                                                              |
| Overall width                            | b1      | 1.75 m                                                                                                              |
| Overall height                           | h17     | 1.97 m                                                                                                              |
| Overall length (stowed)                  | 19      | 5.12 m                                                                                                              |
| Overall height (stowed)                  | h18     | 2.04 m                                                                                                              |
| Jib length                               | 113     | 1.26 m                                                                                                              |
| Counterweight offset (turret at 90°)     | a7      | 0.08 m                                                                                                              |
| Counterweight Oversize / Reach           | a/      | 0.08 m                                                                                                              |
| External turning radius                  | Wa3     | 4.30 m                                                                                                              |
| Ground clearance at centre of wheelbase  |         |                                                                                                                     |
|                                          | m2      | 0.14 m                                                                                                              |
| Wheelbase                                | У       | 2 m                                                                                                                 |
| Performances  Priva annual statuted      |         | 5 km/h                                                                                                              |
| Drive speed - stowed                     |         |                                                                                                                     |
| Drive speed - raised                     |         | 0.60 km/h                                                                                                           |
| Gradeability                             |         | 22 %                                                                                                                |
| Permissible leveling                     |         | 3 °                                                                                                                 |
| Wheels                                   |         | Oalid a an aradia a tima                                                                                            |
| Tires type                               |         | Solid non-marking tires                                                                                             |
| Standard tires                           |         | 24 x 7.5 in / 600 x 190 mm                                                                                          |
| Drive wheels (front / rear)              |         | 0 / 2                                                                                                               |
| Steering wheels (front / rear)           |         | 2 / 0                                                                                                               |
| Braking wheels (front / rear)            |         | 0 / 2                                                                                                               |
| Engine/Battery                           |         |                                                                                                                     |
| Electric engine power rating             |         | 2 x 4.50 kW                                                                                                         |
| Electric Pump                            |         | 3.70 kW                                                                                                             |
| Battery voltage                          |         | 48 V                                                                                                                |
| Battery nominal voltage / capacity       |         | 48 V / 240 Ah                                                                                                       |
| Battery energy                           |         | 11 kWh                                                                                                              |
| Integrated charger / charger             |         | 48 V / 30 A                                                                                                         |
| Miscellaneous                            |         |                                                                                                                     |
| Number of cycles with STD Battery (HIRD) |         | 46                                                                                                                  |
| Ground Pressure                          |         | 16.60 dan/cm2                                                                                                       |
| Hydraulic Pressure                       |         | 210 bar                                                                                                             |
| Hydraulic oil tank capacity              |         | 15 I                                                                                                                |
| Vibration on hands/arms                  |         | < 0.66 m/s²                                                                                                         |
| Standards compliance                     |         |                                                                                                                     |
| This machine is in compliance with:      |         | European directives: 2006/42/EC- Machinery<br>revised EN280:2013) - 2004/108/EC (EMC) -<br>2006/95/EC (Low voltage) |