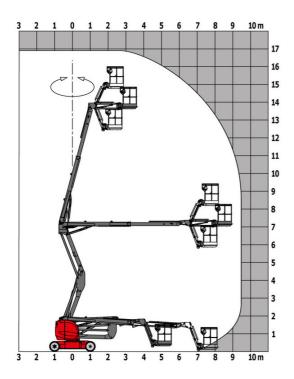

| 15 I                                                                                                                |
| Vibration on hands/arms                  |         | < 0.66 m/s²                                                                                                         |
| Standards compliance                     |         |                                                                                                                     |
| This machine is in compliance with:      |         | European directives: 2006/42/EC- Machinery<br>revised EN280:2013) - 2004/108/EC (EMC) -<br>2006/95/EC (Low voltage) |

<sup>\*</sup>Varies according to options and standards of the country to which the machine is delivered

### 170 AETJ-L - Load chart

### Load Chart metric



# 170 AETJ-L - Dimensional drawing







# **Equipment**

#### 230V Predisposition Audible alarm and illuminated indicator lamp (leveling, overload, lowering) Battery charge indicator lamp CAN bus technology Emergency stop button in platform and on frame Horn in the platform Hour meter Integrated diagnostic assistance Manual emergency lowering Multi-voltage integrated charger Negative-type braking on rear wheels Non-marking rubber tyres Pendular arm Platform with open-work floor Proportional controls Slinging and securing rings Tool box in platform Traction battery Travel possible at maximum height

| Optional                                           |  |
|----------------------------------------------------|--|
| 110 or 230V plug with differential circuit breaker |  |
| , 3