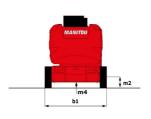

# 170 AETJ-L - Dimensional drawing

# 170 AETJ-L

|                                          |         | d 011 20 May 2024 at 3.11.33 1 M 01                                                                                 |
|------------------------------------------|---------|---------------------------------------------------------------------------------------------------------------------|
| Capacities                               |         | Metric                                                                                                              |
| Working height                           | h21     | 16.90 m                                                                                                             |
| Floor height (access)                    | h20     | 0.40 m                                                                                                              |
| Platform height                          | h7      | 14.90 m                                                                                                             |
| Max. outreach                            |         | 9.43 m                                                                                                              |
| Overhang                                 |         | 7 m                                                                                                                 |
| Pendular arm rotation (top / bottom)     |         | +65 ° / -65 °                                                                                                       |
| Platform capacity                        | Q       | 200 kg                                                                                                              |
| Turret rotation                          |         | 355 °                                                                                                               |
| Platform rotation (right / left)         |         | 66 ° / 59 °                                                                                                         |
| Number of people (indoor / outdoor)      |         | 2/2                                                                                                                 |
| Weight and dimensions                    |         |                                                                                                                     |
| Platform weight*                         |         | 6950 kg                                                                                                             |
| Platform dimensions (length x width)     | lp / ep | 1.20 m x 0.92 m                                                                                                     |
| Overall length                           | 11      | 6.84 m                                                                                                              |
| Overall width                            | b1      | 1.75 m                                                                                                              |
| Overall height                           | h17     | 1.97 m                                                                                                              |
| Overall length (stowed)                  | 19      | 5.12 m                                                                                                              |
| Overall height (stowed)                  | h18     | 2.04 m                                                                                                              |
| Jib length                               | 113     | 1.26 m                                                                                                              |
| Counterweight offset (turret at 90°)     | a7      | 0.08 m                                                                                                              |
| Counterweight Oversize / Reach           | a/      | 0.08 m                                                                                                              |
| External turning radius                  | Wa3     | 4.30 m                                                                                                              |
| Ground clearance at centre of wheelbase  |         |                                                                                                                     |
|                                          | m2      | 0.14 m                                                                                                              |
| Wheelbase                                | У       | 2 m                                                                                                                 |
| Performances  Priva annual statuted      |         | 5 km/h                                                                                                              |
| Drive speed - stowed                     |         |                                                                                                                     |
| Drive speed - raised                     |         | 0.60 km/h                                                                                                           |
| Gradeability                             |         | 22 %                                                                                                                |
| Permissible leveling                     |         | 3 °                                                                                                                 |
| Wheels                                   |         | Oalid a an aradia a tima                                                                                            |
| Tires type                               |         | Solid non-marking tires                                                                                             |
| Standard tires                           |         | 24 x 7.5 in / 600 x 190 mm                                                                                          |
| Drive wheels (front / rear)              |         | 0 / 2                                                                                                               |
| Steering wheels (front / rear)           |         | 2 / 0                                                                                                               |
| Braking wheels (front / rear)            |         | 0 / 2                                                                                                               |
| Engine/Battery                           |         |                                                                                                                     |
| Electric engine power rating             |         | 2 x 4.50 kW                                                                                                         |
| Electric Pump                            |         | 3.70 kW                                                                                                             |
| Battery voltage                          |         | 48 V                                                                                                                |
| Battery nominal voltage / capacity       |         | 48 V / 240 Ah                                                                                                       |
| Battery energy                           |         | 11 kWh                                                                                                              |
| Integrated charger / charger             |         | 48 V / 30 A                                                                                                         |
| Miscellaneous                            |         |                                                                                                                     |
| Number of cycles with STD Battery (HIRD) |         | 46                                                                                                                  |
| Ground Pressure                          |         | 16.60 dan/cm2                                                                                                       |
| Hydraulic Pressure                       |         | 210 bar                                                                                                             |
| Hydraulic oil tank capacity              |         | 15 I                                                                                                                |
| Vibration on hands/arms                  |         | < 0.66 m/s²                                                                                                         |
| Standards compliance                     |         |                                                                                                                     |
| This machine is in compliance with:      |         | European directives: 2006/42/EC- Machinery<br>revised EN280:2013) - 2004/108/EC (EMC) -<br>2006/95/EC (Low voltage) |