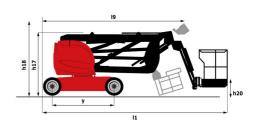

### 170 AETJ-L - Dimensional drawing

# 170 AETJ-L

|                                          |         | ed on May 20, 2024 at 5:36:05 PM 01                                                                                  |
|------------------------------------------|---------|----------------------------------------------------------------------------------------------------------------------|
| Capacities                               |         | Metric                                                                                                               |
| Working height                           | h21     | 16.90 m                                                                                                              |
| Floor height (access)                    | h20     | 0.40 m                                                                                                               |
| Platform height                          | h7      | 14.90 m                                                                                                              |
| Max. outreach                            |         | 9.43 m                                                                                                               |
| Overhang                                 |         | 7 m                                                                                                                  |
| Pendular arm rotation (top / bottom)     |         | +65 ° / -65 °                                                                                                        |
| Platform capacity                        | 0       | 200 kg                                                                                                               |
| Turret rotation                          | ,       | 355 °                                                                                                                |
| Platform rotation (right / left)         |         | 66 ° / 59 °                                                                                                          |
| Number of people (indoor / outdoor)      |         | 2/2                                                                                                                  |
| Weight and dimensions                    |         | -7-2                                                                                                                 |
| Platform weight*                         |         | 6950 kg                                                                                                              |
| Platform dimensions (length x width)     | lp / ep | 1.20 m x 0.92 m                                                                                                      |
| Overall length                           | I1      | 6.84 m                                                                                                               |
| Overall width                            | b1      | 1.75 m                                                                                                               |
| Overall height                           | h17     | 1.77 m                                                                                                               |
| Overall length (stowed)                  | 19      | 5.12 m                                                                                                               |
| Overall height (stowed)                  | h18     | 2.04 m                                                                                                               |
|                                          | l13     | 1.26 m                                                                                                               |
| Jib length                               | a7      | 0.08 m                                                                                                               |
| Counterweight offset (turret at 90°)     | a/      |                                                                                                                      |
| Counterweight Oversize / Reach           | W-O     | 0.08 m                                                                                                               |
| External turning radius                  | Wa3     | 4.30 m                                                                                                               |
| Ground clearance at centre of wheelbase  | m2      | 0.14 m                                                                                                               |
| Wheelbase                                | у       | 2 m                                                                                                                  |
| Performances                             |         |                                                                                                                      |
| Drive speed - stowed                     |         | 5 km/h                                                                                                               |
| Drive speed - raised                     |         | 0.60 km/h                                                                                                            |
| Gradeability                             |         | 22 %                                                                                                                 |
| Permissible leveling                     |         | 3 °                                                                                                                  |
| Wheels                                   |         | 0.51                                                                                                                 |
| Tires type                               |         | Solid non-marking tires                                                                                              |
| Standard tires                           |         | 24 x 7.5 in / 600 x 190 mm                                                                                           |
| Drive wheels (front / rear)              |         | 0 / 2                                                                                                                |
| Steering wheels (front / rear)           |         | 2 / 0                                                                                                                |
| Braking wheels (front / rear)            |         | 0 / 2                                                                                                                |
| Engine/Battery                           |         |                                                                                                                      |
| Electric engine power rating             |         | 2 x 4.50 kW                                                                                                          |
| Electric Pump                            |         | 3.70 kW                                                                                                              |
| Battery voltage                          |         | 48 V                                                                                                                 |
| Battery nominal voltage / capacity       |         | 48 V / 240 Ah                                                                                                        |
| Battery energy                           |         | 11 kWh                                                                                                               |
| ntegrated charger / charger              |         | 48 V / 30 A                                                                                                          |
| Miscellaneous                            |         |                                                                                                                      |
| Number of cycles with STD Battery (HIRD) |         | 46                                                                                                                   |
| Ground Pressure                          |         | 16.60 dan/cm2                                                                                                        |
| Hydraulic Pressure                       |         | 210 bar                                                                                                              |
| Hydraulic oil tank capacity              |         | 15 I                                                                                                                 |
| Vibration on hands/arms                  |         | < 0.66 m/s²                                                                                                          |
| Standards compliance                     |         |                                                                                                                      |
| This machine is in compliance with:      |         | European directives: 2006/42/EC- Machinery<br>(revised EN280:2013) - 2004/108/EC (EMC) -<br>2006/95/EC (Low voltage) |