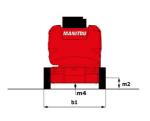

### 170 AETJ-L - Dimensional drawing

# 170 AETJ-L

|                                          |         | ed on May 20, 2024 at 5:36:05 PM 01                                                                                  |
|------------------------------------------|---------|----------------------------------------------------------------------------------------------------------------------|
| Capacities                               |         | Metric                                                                                                               |
| Working height                           | h21     | 16.90 m                                                                                                              |
| Floor height (access)                    | h20     | 0.40 m                                                                                                               |
| Platform height                          | h7      | 14.90 m                                                                                                              |
| Max. outreach                            |         | 9.43 m                                                                                                               |
| Overhang                                 |         | 7 m                                                                                                                  |
| Pendular arm rotation (top / bottom)     |         | +65 ° / -65 °                                                                                                        |
| Platform capacity                        | 0       | 200 kg                                                                                                               |
| Turret rotation                          | ,       | 355 °                                                                                                                |
| Platform rotation (right / left)         |         | 66 ° / 59 °                                                                                                          |
| Number of people (indoor / outdoor)      |         | 2/2                                                                                                                  |
| Weight and dimensions                    |         | -7-2                                                                                                                 |
| Platform weight*                         |         | 6950 kg                                                                                                              |
| Platform dimensions (length x width)     | lp / ep | 1.20 m x 0.92 m                                                                                                      |
| Overall length                           | I1      | 6.84 m                                                                                                               |
| Overall width                            | b1      | 1.75 m                                                                                                               |
| Overall height                           | h17     | 1.77 m                                                                                                               |
| Overall length (stowed)                  | 19      | 5.12 m                                                                                                               |
| Overall height (stowed)                  | h18     | 2.04 m                                                                                                               |
|                                          | l13     | 1.26 m                                                                                                               |
| Jib length                               | a7      | 0.08 m                                                                                                               |
| Counterweight offset (turret at 90°)     | a/      |                                                                                                                      |
| Counterweight Oversize / Reach           | W-O     | 0.08 m                                                                                                               |
| External turning radius                  | Wa3     | 4.30 m                                                                                                               |
| Ground clearance at centre of wheelbase  | m2      | 0.14 m                                                                                                               |
| Wheelbase                                | у       | 2 m                                                                                                                  |
| Performances                             |         |                                                                                                                      |
| Drive speed - stowed                     |         | 5 km/h                                                                                                               |
| Drive speed - raised                     |         | 0.60 km/h                                                                                                            |
| Gradeability                             |         | 22 %                                                                                                                 |
| Permissible leveling                     |         | 3 °                                                                                                                  |
| Wheels                                   |         | 0.51                                                                                                                 |
| Tires type                               |         | Solid non-marking tires                                                                                              |
| Standard tires                           |         | 24 x 7.5 in / 600 x 190 mm                                                                                           |
| Drive wheels (front / rear)              |         | 0 / 2                                                                                                                |
| Steering wheels (front / rear)           |         | 2 / 0                                                                                                                |
| Braking wheels (front / rear)            |         | 0 / 2                                                                                                                |
| Engine/Battery                           |         |                                                                                                                      |
| Electric engine power rating             |         | 2 x 4.50 kW                                                                                                          |
| Electric Pump                            |         | 3.70 kW                                                                                                              |
| Battery voltage                          |         | 48 V                                                                                                                 |
| Battery nominal voltage / capacity       |         | 48 V / 240 Ah                                                                                                        |
| Battery energy                           |         | 11 kWh                                                                                                               |
| ntegrated charger / charger              |         | 48 V / 30 A                                                                                                          |
| Miscellaneous                            |         |                                                                                                                      |
| Number of cycles with STD Battery (HIRD) |         | 46                                                                                                                   |
| Ground Pressure                          |         | 16.60 dan/cm2                                                                                                        |
| Hydraulic Pressure                       |         | 210 bar                                                                                                              |
| Hydraulic oil tank capacity              |         | 15 I                                                                                                                 |
| Vibration on hands/arms                  |         | < 0.66 m/s²                                                                                                          |
| Standards compliance                     |         |                                                                                                                      |
| This machine is in compliance with:      |         | European directives: 2006/42/EC- Machinery<br>(revised EN280:2013) - 2004/108/EC (EMC) -<br>2006/95/EC (Low voltage) |