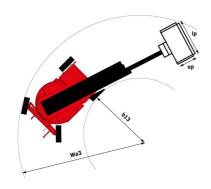

### 170 AETJ-L - Dimensional drawing

# 170 AETJ-L

|                                          |         | ed on May 20, 2024 at 5:36:05 PM 01                                                                                  |
|------------------------------------------|---------|----------------------------------------------------------------------------------------------------------------------|
| Capacities                               |         | Metric                                                                                                               |
| Working height                           | h21     | 16.90 m                                                                                                              |
| Floor height (access)                    | h20     | 0.40 m                                                                                                               |
| Platform height                          | h7      | 14.90 m                                                                                                              |
| Max. outreach                            |         | 9.43 m                                                                                                               |
| Overhang                                 |         | 7 m                                                                                                                  |
| Pendular arm rotation (top / bottom)     |         | +65 ° / -65 °                                                                                                        |
| Platform capacity                        | 0       | 200 kg                                                                                                               |
| Turret rotation                          | ,       | 355 °                                                                                                                |
| Platform rotation (right / left)         |         | 66 ° / 59 °                                                                                                          |
| Number of people (indoor / outdoor)      |         | 2/2                                                                                                                  |
| Weight and dimensions                    |         | -7-2                                                                                                                 |
| Platform weight*                         |         | 6950 kg                                                                                                              |
| Platform dimensions (length x width)     | lp / ep | 1.20 m x 0.92 m                                                                                                      |
| Overall length                           | I1      | 6.84 m                                                                                                               |
| Overall width                            | b1      | 1.75 m                                                                                                               |
| Overall height                           | h17     | 1.77 m                                                                                                               |
| Overall length (stowed)                  | 19      | 5.12 m                                                                                                               |
| Overall height (stowed)                  | h18     | 2.04 m                                                                                                               |
|                                          | l13     | 1.26 m                                                                                                               |
| Jib length                               | a7      | 0.08 m                                                                                                               |
| Counterweight offset (turret at 90°)     | a/      |                                                                                                                      |
| Counterweight Oversize / Reach           | W-O     | 0.08 m                                                                                                               |
| External turning radius                  | Wa3     | 4.30 m                                                                                                               |
| Ground clearance at centre of wheelbase  | m2      | 0.14 m                                                                                                               |
| Wheelbase                                | у       | 2 m                                                                                                                  |
| Performances                             |         |                                                                                                                      |
| Drive speed - stowed                     |         | 5 km/h                                                                                                               |
| Drive speed - raised                     |         | 0.60 km/h                                                                                                            |
| Gradeability                             |         | 22 %                                                                                                                 |
| Permissible leveling                     |         | 3 °                                                                                                                  |
| Wheels                                   |         | 0.51                                                                                                                 |
| Tires type                               |         | Solid non-marking tires                                                                                              |
| Standard tires                           |         | 24 x 7.5 in / 600 x 190 mm                                                                                           |
| Drive wheels (front / rear)              |         | 0 / 2                                                                                                                |
| Steering wheels (front / rear)           |         | 2 / 0                                                                                                                |
| Braking wheels (front / rear)            |         | 0 / 2                                                                                                                |
| Engine/Battery                           |         |                                                                                                                      |
| Electric engine power rating             |         | 2 x 4.50 kW                                                                                                          |
| Electric Pump                            |         | 3.70 kW                                                                                                              |
| Battery voltage                          |         | 48 V                                                                                                                 |
| Battery nominal voltage / capacity       |         | 48 V / 240 Ah                                                                                                        |
| Battery energy                           |         | 11 kWh                                                                                                               |
| ntegrated charger / charger              |         | 48 V / 30 A                                                                                                          |
| Miscellaneous                            |         |                                                                                                                      |
| Number of cycles with STD Battery (HIRD) |         | 46                                                                                                                   |
| Ground Pressure                          |         | 16.60 dan/cm2                                                                                                        |
| Hydraulic Pressure                       |         | 210 bar                                                                                                              |
| Hydraulic oil tank capacity              |         | 15 I                                                                                                                 |
| Vibration on hands/arms                  |         | < 0.66 m/s²                                                                                                          |
| Standards compliance                     |         |                                                                                                                      |
| This machine is in compliance with:      |         | European directives: 2006/42/EC- Machinery<br>(revised EN280:2013) - 2004/108/EC (EMC) -<br>2006/95/EC (Low voltage) |