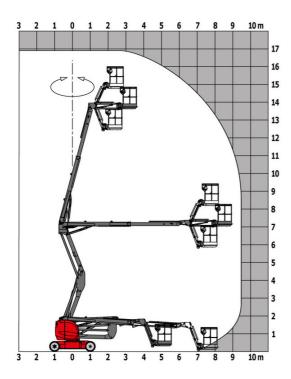

15 I                                                                                                                 |
| Vibration on hands/arms                  |         | < 0.66 m/s²                                                                                                          |
| Standards compliance                     |         |                                                                                                                      |
| This machine is in compliance with:      |         | European directives: 2006/42/EC- Machinery<br>(revised EN280:2013) - 2004/108/EC (EMC) -<br>2006/95/EC (Low voltage) |

<sup>\*</sup>Varies according to options and standards of the country to which the machine is delivered

### 170 AETJ-L - Load chart

#### Load Chart metric



### 170 AETJ-L - Dimensional drawing







## **Equipment**

| Standard                                                                    |
|-----------------------------------------------------------------------------|
| 230V Predisposition                                                         |
| Audible alarm and illuminated indicator lamp (leveling, overload, lowering) |
| Battery charge indicator lamp                                               |
| CAN bus technology                                                          |
| Emergency stop button in platform and on frame                              |
| Horn in the platform                                                        |
| Hour meter                                                                  |
| Integrated dia