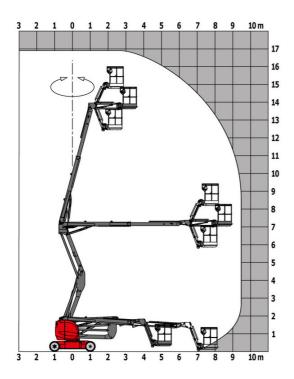

|               | European directives: 2006/42/EC- Machinery<br>(revised EN280:2013) - 2004/108/EC (EMC) -<br>2006/95/EC (Low voltage) |

<sup>\*</sup>Varies according to options and standards of the country to which the machine is delivered

### 170 AETJ-L - Load chart

### Load Chart metric



# 170 AETJ-L - Dimensional drawing







# **Equipment**

#### 230V Predisposition Audible alarm and illuminated indicator lamp (leveling, overload, lowering) Battery charge indicator lamp CAN bus technology Emergency stop button in platform and on frame Horn in the platform Hour meter Integrated diagnostic assistance Manual emergency lowering Multi-voltage integrated charger Negative-type braking on rear wheels Non-marking rubber tyres Pendular arm Platform with open-work floor Proportional controls Slinging and securing rings Tool box in platform Traction battery Travel possible at maximum height

| Optional                                           |  |
|----------------------------------------------------|--|
| 110 or 230V plug with differential circuit breaker |  |
| Biodegradable