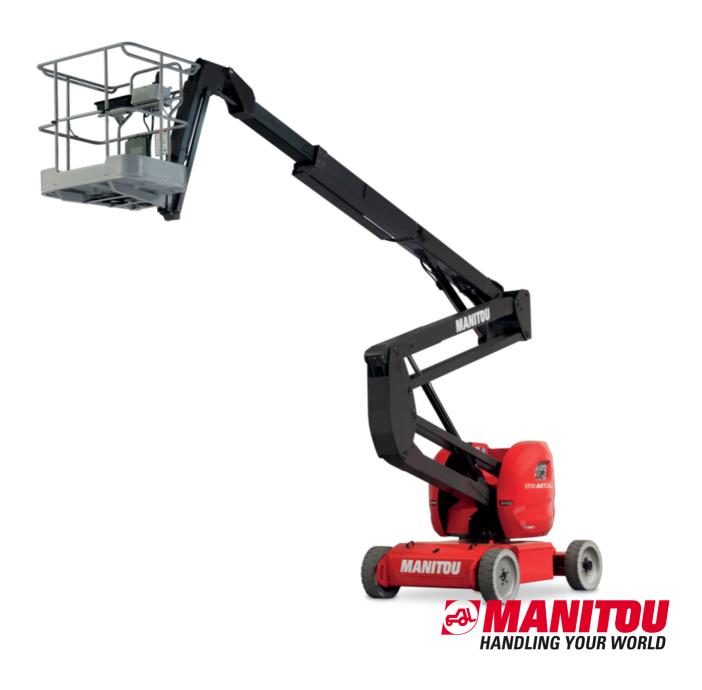

Technical sheet:

# 170 AETJ-L



| Capacities