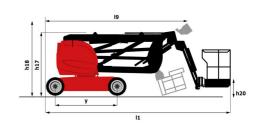

|               | European directives: 2006/42/EC- Machinery<br>(revised EN280:2013) - 2004/108/EC (EMC) -<br>2006/95/EC (Low voltage) |

<sup>\*</sup>Varies according to options and standards of the country to which the machine is delivered

### 170 AETJ-L - Load chart

### Load Chart metric



# 170 AETJ-L - Dimensional drawing







# **Equipment**

#### 230V Predisposition Audible alarm and illuminated indicator lamp (leveling, overload, lowering) Battery charge indicator lamp CAN bus technology Emergency stop button in platform and on frame Horn in the platform Hour meter Integrated diagnostic assistance Manual emergency lowering Multi-voltage integrated charger Negative-type braking on rear wheels Non-marking rubber tyres Pendular arm Platform with open-work floor Proportional controls Slinging and securing rings Tool box in platform Traction battery Travel possible at maximum height

| Optional                                           |  |
|----------------------------------------------------|--|
| 110 or 230V plug with differential circuit breaker |  |
| Biodegradable oil                                  |  |