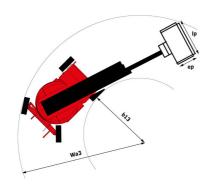

# 170 AETJ-L

| Capacities                               |         | Metric                                                                                                               |
|------------------------------------------|---------|----------------------------------------------------------------------------------------------------------------------|
| •                                        | b01     | Medic<br>16.90 m                                                                                                     |
| Working height                           | h21     |                                                                                                                      |
| Floor height (access)                    | h20     | 0.40 m                                                                                                               |
| Platform height                          | h7      | 14.90 m                                                                                                              |
| Max. outreach                            |         | 9.43 m                                                                                                               |
| Overhang                                 |         | 7 m                                                                                                                  |
| Pendular arm rotation (top / bottom)     |         | +65 ° / -65 °                                                                                                        |
| Platform capacity                        | Q       | 200 kg                                                                                                               |
| Turret rotation                          |         | 355 °                                                                                                                |
| Platform rotation (right / left)         |         | 66 ° / 59 °                                                                                                          |
| Number of people (indoor / outdoor)      |         | 2/2                                                                                                                  |
| Weight and dimensions                    |         |                                                                                                                      |
| Platform weight*                         |         | 6950 kg                                                                                                              |
| Platform dimensions (length x width)     | lp / ep | 1.20 m x 0.92 m                                                                                                      |
| Overall length                           | I1      | 6.84 m                                                                                                               |
| Overall width                            | b1      | 1.75 m                                                                                                               |
| Overall height                           | h17     | 1.97 m                                                                                                               |
| Overall length (stowed)                  | 19      | 5.12 m                                                                                                               |
| Overall height (stowed)                  | h18     | 2.04 m                                                                                                               |
| Jib length                               | l13     | 1.26 m                                                                                                               |
| Counterweight offset (turret at 90°)     | a7      | 0.08 m                                                                                                               |
| Counterweight Oversize / Reach           |         | 0.08 m                                                                                                               |
| External turning radius                  | Wa3     | 4.30 m                                                                                                               |
| Ground clearance at centre of wheelbase  | m2      | 0.14 m                                                                                                               |
| Wheelbase                                | у       | 2 m                                                                                                                  |
| Performances                             | y       | 2111                                                                                                                 |
| Drive speed - stowed                     |         | 5 km/h                                                                                                               |
| Drive speed - raised                     |         | 0.60 km/h                                                                                                            |
| Gradeability                             |         | 22 %                                                                                                                 |
| Permissible leveling                     |         | 3 °                                                                                                                  |
| Wheels                                   |         | 3                                                                                                                    |
|                                          |         | Solid non-marking tires                                                                                              |
| Tires type                               |         | -                                                                                                                    |
| Standard tires                           |         | 24 x 7.5 in / 600 x 190 mm                                                                                           |
| Drive wheels (front / rear)              |         | 0 / 2                                                                                                                |
| Steering wheels (front / rear)           |         | 2 / 0                                                                                                                |
| Braking wheels (front / rear)            |         | 0 / 2                                                                                                                |
| Engine/Battery                           |         |                                                                                                                      |
| Electric engine power rating             |         | 2 x 4.50 kW                                                                                                          |
| Electric Pump                            |         | 3.70 kW                                                                                                              |
| Battery voltage                          |         | 48 V                                                                                                                 |
| Battery nominal voltage / capacity       |         | 48 V / 240 Ah                                                                                                        |
| Battery energy                           |         | 11 kWh                                                                                                               |
| Integrated charger / charger             |         | 48 V / 30 A                                                                                                          |
| Miscellaneous                            |         |                                                                                                                      |
| Number of cycles with STD Battery (HIRD) |         | 46                                                                                                                   |
| Ground Pressure                          |         | 16.60 dan/cm2                                                                                                        |
| Hydraulic Pressure                       |         | 210 bar                                                                                                              |
| Hydraulic tank capacity                  |         | 15 I                                                                                                                 |
| Vibration on hands/arms                  |         | < 0.66 m/s²                                                                                                          |
| Standards compliance                     |         |                                                                                                                      |
| This machine is in compliance with:      |         | European directives: 2006/42/EC- Machinery<br>(revised EN280:2013) - 2004/108/EC (EMC) -<br>2006/95/EC (Low voltage) |