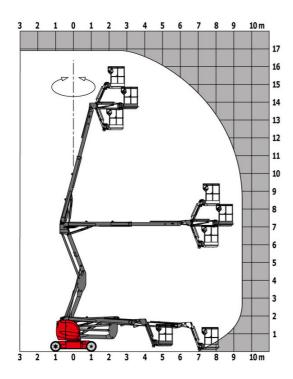

### 170 AETJ-L - Load chart

#### Load Chart metric

170 AETJ-L - Dimensional drawing