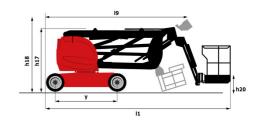

# 170 AETJ-L

| Capacities                               |         | Metric                                                                                                               |
|------------------------------------------|---------|----------------------------------------------------------------------------------------------------------------------|
| •                                        | b01     | Medic<br>16.90 m                                                                                                     |
| Working height                           | h21     |                                                                                                                      |
| Floor height (access)                    | h20     | 0.40 m                                                                                                               |
| Platform height                          | h7      | 14.90 m                                                                                                              |
| Max. outreach                            |         | 9.43 m                                                                                                               |
| Overhang                                 |         | 7 m                                                                                                                  |
| Pendular arm rotation (top / bottom)     |         | +65 ° / -65 °                                                                                                        |
| Platform capacity                        | Q       | 200 kg                                                                                                               |
| Turret rotation                          |         | 355 °                                                                                                                |
| Platform rotation (right / left)         |         | 66 ° / 59 °                                                                                                          |
| Number of people (indoor / outdoor)      |         | 2/2                                                                                                                  |
| Weight and dimensions                    |         |                                                                                                                      |
| Platform weight*                         |         | 6950 kg                                                                                                              |
| Platform dimensions (length x width)     | lp / ep | 1.20 m x 0.92 m                                                                                                      |
| Overall length                           | I1      | 6.84 m                                                                                                               |
| Overall width                            | b1      | 1.75 m                                                                                                               |
| Overall height                           | h17     | 1.97 m                                                                                                               |
| Overall length (stowed)                  | 19      | 5.12 m                                                                                                               |
| Overall height (stowed)                  | h18     | 2.04 m                                                                                                               |
| Jib length                               | l13     | 1.26 m                                                                                                               |
| Counterweight offset (turret at 90°)     | a7      | 0.08 m                                                                                                               |
| Counterweight Oversize / Reach           |         | 0.08 m                                                                                                               |
| External turning radius                  | Wa3     | 4.30 m                                                                                                               |
| Ground clearance at centre of wheelbase  | m2      | 0.14 m                                                                                                               |
| Wheelbase                                | у       | 2 m                                                                                                                  |
| Performances                             | y       | 2111                                                                                                                 |
| Drive speed - stowed                     |         | 5 km/h                                                                                                               |
| Drive speed - raised                     |         | 0.60 km/h                                                                                                            |
| Gradeability                             |         | 22 %                                                                                                                 |
| Permissible leveling                     |         | 3 °                                                                                                                  |
| Wheels                                   |         | 3                                                                                                                    |
|                                          |         | Solid non-marking tires                                                                                              |
| Tires type                               |         | -                                                                                                                    |
| Standard tires                           |         | 24 x 7.5 in / 600 x 190 mm                                                                                           |
| Drive wheels (front / rear)              |         | 0 / 2                                                                                                                |
| Steering wheels (front / rear)           |         | 2 / 0                                                                                                                |
| Braking wheels (front / rear)            |         | 0 / 2                                                                                                                |
| Engine/Battery                           |         |                                                                                                                      |
| Electric engine power rating             |         | 2 x 4.50 kW                                                                                                          |
| Electric Pump                            |         | 3.70 kW                                                                                                              |
| Battery voltage                          |         | 48 V                                                                                                                 |
| Battery nominal voltage / capacity       |         | 48 V / 240 Ah                                                                                                        |
| Battery energy                           |         | 11 kWh                                                                                                               |
| Integrated charger / charger             |         | 48 V / 30 A                                                                                                          |
| Miscellaneous                            |         |                                                                                                                      |
| Number of cycles with STD Battery (HIRD) |         | 46                                                                                                                   |
| Ground Pressure                          |         | 16.60 dan/cm2                                                                                                        |
| Hydraulic Pressure                       |         | 210 bar                                                                                                              |
| Hydraulic tank capacity                  |         | 15 I                                                                                                                 |
| Vibration on hands/arms                  |         | < 0.66 m/s²                                                                                                          |
| Standards compliance                     |         |                                                                                                                      |
| This machine is in compliance with:      |         | European directives: 2006/42/EC- Machinery<br>(revised EN280:2013) - 2004/108/EC (EMC) -<br>2006/95/EC (Low voltage) |

#### Load Chart metric

170 AETJ-L - Dimensional drawing