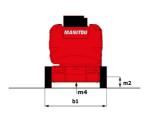

# 170 AETJ-L

| Capacities                               |         | Metric                                                                                                               |
|------------------------------------------|---------|----------------------------------------------------------------------------------------------------------------------|
| •                                        | b01     | Medic<br>16.90 m                                                                                                     |
| Working height                           | h21     |                                                                                                                      |
| Floor height (access)                    | h20     | 0.40 m                                                                                                               |
| Platform height                          | h7      | 14.90 m                                                                                                              |
| Max. outreach                            |         | 9.43 m                                                                                                               |
| Overhang                                 |         | 7 m                                                                                                                  |
| Pendular arm rotation (top / bottom)     |         | +65 ° / -65 °                                                                                                        |
| Platform capacity                        | Q       | 200 kg                                                                                                               |
| Turret rotation                          |         | 355 °                                                                                                                |
| Platform rotation (right / left)         |         | 66 ° / 59 °                                                                                                          |
| Number of people (indoor / outdoor)      |         | 2/2                                                                                                                  |
| Weight and dimensions                    |         |                                                                                                                      |
| Platform weight*                         |         | 6950 kg                                                                                                              |
| Platform dimensions (length x width)     | lp / ep | 1.20 m x 0.92 m                                                                                                      |
| Overall length                           | I1      | 6.84 m                                                                                                               |
| Overall width                            | b1      | 1.75 m                                                                                                               |
| Overall height                           | h17     | 1.97 m                                                                                                               |
| Overall length (stowed)                  | 19      | 5.12 m                                                                                                               |
| Overall height (stowed)                  | h18     | 2.04 m                                                                                                               |
| Jib length                               | l13     | 1.26 m                                                                                                               |
| Counterweight offset (turret at 90°)     | a7      | 0.08 m                                                                                                               |
| Counterweight Oversize / Reach           |         | 0.08 m                                                                                                               |
| External turning radius                  | Wa3     | 4.30 m                                                                                                               |
| Ground clearance at centre of wheelbase  | m2      | 0.14 m                                                                                                               |
| Wheelbase                                | у       | 2 m                                                                                                                  |
| Performances                             | y       | 2111                                                                                                                 |
| Drive speed - stowed                     |         | 5 km/h                                                                                                               |
| Drive speed - raised                     |         | 0.60 km/h                                                                                                            |
| Gradeability                             |         | 22 %                                                                                                                 |
| Permissible leveling                     |         | 3 °                                                                                                                  |
| Wheels                                   |         | 3                                                                                                                    |
|                                          |         | Solid non-marking tires                                                                                              |
| Tires type                               |         | -                                                                                                                    |
| Standard tires                           |         | 24 x 7.5 in / 600 x 190 mm                                                                                           |
| Drive wheels (front / rear)              |         | 0 / 2                                                                                                                |
| Steering wheels (front / rear)           |         | 2 / 0                                                                                                                |
| Braking wheels (front / rear)            |         | 0 / 2                                                                                                                |
| Engine/Battery                           |         |                                                                                                                      |
| Electric engine power rating             |         | 2 x 4.50 kW                                                                                                          |
| Electric Pump                            |         | 3.70 kW                                                                                                              |
| Battery voltage                          |         | 48 V                                                                                                                 |
| Battery nominal voltage / capacity       |         | 48 V / 240 Ah                                                                                                        |
| Battery energy                           |         | 11 kWh                                                                                                               |
| Integrated charger / charger             |         | 48 V / 30 A                                                                                                          |
| Miscellaneous                            |         |                                                                                                                      |
| Number of cycles with STD Battery (HIRD) |         | 46                                                                                                                   |
| Ground Pressure                          |         | 16.60 dan/cm2                                                                                                        |
| Hydraulic Pressure                       |         | 210 bar                                                                                                              |
| Hydraulic tank capacity                  |         | 15 I                                                                                                                 |
| Vibration on hands/arms                  |         | < 0.66 m/s²                                                                                                          |
| Standards compliance                     |         |                                                                                                                      |
| This machine is in compliance with:      |         | European directives: 2006/42/EC- Machinery<br>(revised EN280:2013) - 2004/108/EC (EMC) -<br>2006/95/EC (Low voltage) |