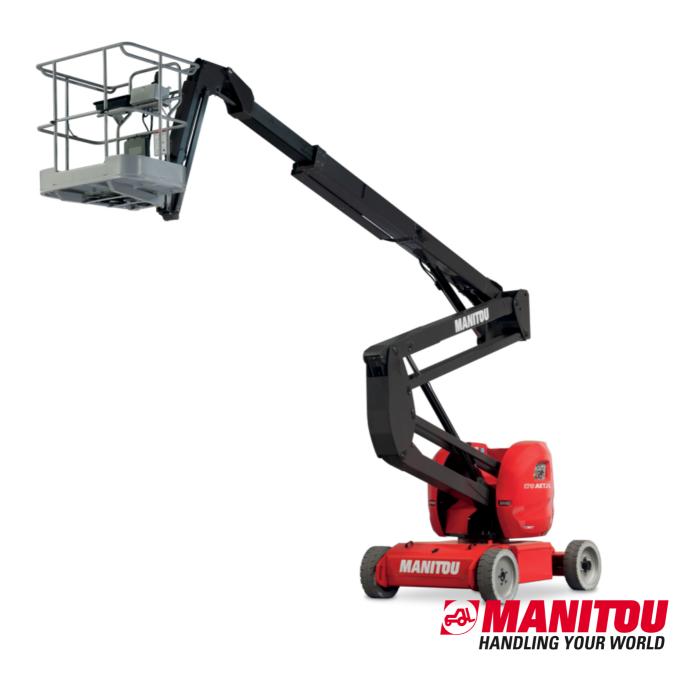

# 170 AETJ-L

| Capacities                                        |         |                                                                                                                      |
|---------------------------------------------------|---------|----------------------------------------------------------------------------------------------------------------------|
| Working height                                    | h21     | Metric<br>16.90 m                                                                                                    |
| • •                                               |         |                                                                                                                      |
| Floor height (access)                             | h20     | 0.40 m<br>14.90 m                                                                                                    |
| Platform height                                   | h7      |                                                                                                                      |
| Max. outreach                                     |         | 9.43 m                                                                                                               |
| Overhang  Dead to be a secretable (for the three) |         | 7 m                                                                                                                  |
| Pendular arm rotation (top / bottom)              | •       | +65 ° / -65 °                                                                                                        |
| Platform capacity                                 | Q       | 200 kg                                                                                                               |
| Turret rotation                                   |         | 355 °                                                                                                                |
| Platform rotation (right / left)                  |         | 66 ° / 59 °                                                                                                          |
| Number of people (indoor / outdoor)               |         | 2 / 2                                                                                                                |
| Weight and dimensions                             |         | 60F0 hr                                                                                                              |
| Platform weight*                                  |         | 6950 kg                                                                                                              |
| Platform dimensions (length x width)              | lp / ep | 1.20 m x 0.92 m                                                                                                      |
| Overall length                                    | I1      | 6.84 m                                                                                                               |
| Overall width                                     | b1      | 1.75 m                                                                                                               |
| Overall height                                    | h17     | 1.97 m                                                                                                               |
| Overall length (stowed)                           | 19      | 5.12 m                                                                                                               |
| Overall height (stowed)                           | h18     | 2.04 m                                                                                                               |
| Jib length                                        | l13     | 1.26 m                                                                                                               |
| Counterweight offset (turret at 90°)              | a7      | 0.08 m                                                                                                               |
| Counterweight Oversize / Reach                    |         | 0.08 m                                                                                                               |
| External turning radius                           | Wa3     | 4.30 m                                                                                                               |
| Ground clearance at centre of wheelbase           | m2      | 0.14 m                                                                                                               |
| Wheelbase                                         | у       | 2 m                                                                                                                  |
| Performances                                      |         |                                                                                                                      |
| Drive speed - stowed                              |         | 5 km/h                                                                                                               |
| Drive speed - raised                              |         | 0.60 km/h                                                                                                            |
| Gradeability                                      |         | 22 %                                                                                                                 |
| Permissible leveling                              |         | 3 °                                                                                                                  |
| Wheels                                            |         |                                                                                                                      |
| Tires type                                        |         | Solid non-marking tires                                                                                              |
| Standard tires                                    |         | 24 x 7.5 in / 600 x 190 mm                                                                                           |
| Drive wheels (front / rear)                       |         | 0 / 2                                                                                                                |
| Steering wheels (front / rear)                    |         | 2 / 0                                                                                                                |
| Braking wheels (front / rear)                     |         | 0 / 2                                                                                                                |
| Engine/Battery                                    |         |                                                                                                                      |
| Electric engine power rating                      |         | 2 x 4.50 kW                                                                                                          |
| Electric Pump                                     |         | 3.70 kW                                                                                                              |
| Battery voltage                                   |         | 48 V                                                                                                                 |
| Battery nominal voltage / capacity                |         | 48 V / 240 Ah                                                                                                        |
| Battery energy                                    |         | 11 kWh                                                                                                               |
| Integrated charger / charger                      |         | 48 V / 30 A                                                                                                          |
| Miscellaneous                                     |         |                                                                                                                      |
| Number of cycles with STD Battery (HIRD)          |         | 46                                                                                                                   |
| Ground Pressure                                   |         | 16.60 dan/cm2                                                                                                        |
| Hydraulic Pressure                                |         | 210 bar                                                                                                              |
| Hydraulic tank capacity                           |         | 15                                                                                                                   |
| Vibration on hands/arms                           |         | < 0.66 m/s²                                                                                                          |
| Standards compliance                              |         |                                                                                                                      |
| This machine is in compliance with:               |         | European directives: 2006/42/EC- Machinery<br>(revised EN280:2013) - 2004/108/EC (EMC) -<br>2006/95/EC (Low voltage) |