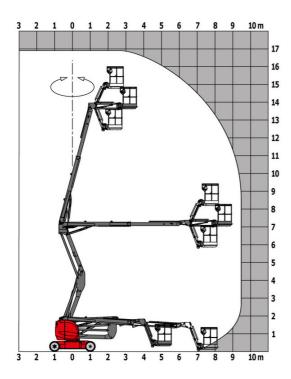

|
| Vibration on hands/arms                           |         | < 0.66 m/s²                                                                                                          |
| Standards compliance                              |         |                                                                                                                      |
| This machine is in compliance with:               |         | European directives: 2006/42/EC- Machinery<br>(revised EN280:2013) - 2004/108/EC (EMC) -<br>2006/95/EC (Low voltage) |

<sup>\*</sup>Varies according to options and standards of the country to which the machine is delivered

### 170 AETJ-L - Load chart

### Load Chart metric



# 170 AETJ-L - Dimensional drawing







# **Equipment**

#### 230V Predisposition Audible alarm and illuminated indicator lamp (leveling, overload, lowering) Battery charge indicator lamp CAN bus technology Emergency stop button in platform and on frame Horn in the platform Hour meter Integrated diagnostic assistance Manual emergency lowering Multi-voltage integrated charger Negative-type braking on rear wheels Non-marking rubber tyres Pendular arm Platform with open-work floor Proportional controls Slinging and securing rings Tool box in platform Traction battery Travel possible at maximum height

| Optional                                           |
|----------------------------------------------------|
| 110 or 230V plug with differential circuit breaker |
| Biodegradable oil