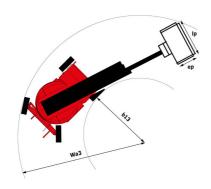

# 170 AETJ-L - Dimensional drawing

# 170 AETJ-L

| Capacities                                        |         |                                                                                                                      |
|---------------------------------------------------|---------|----------------------------------------------------------------------------------------------------------------------|
| Working height                                    | h21     | Metric<br>16.90 m                                                                                                    |
| • •                                               |         |                                                                                                                      |
| Floor height (access)                             | h20     | 0.40 m<br>14.90 m                                                                                                    |
| Platform height                                   | h7      |                                                                                                                      |
| Max. outreach                                     |         | 9.43 m                                                                                                               |
| Overhang  Dead to be a secretable (for the three) |         | 7 m                                                                                                                  |
| Pendular arm rotation (top / bottom)              | •       | +65 ° / -65 °                                                                                                        |
| Platform capacity                                 | Q       | 200 kg                                                                                                               |
| Turret rotation                                   |         | 355 °                                                                                                                |
| Platform rotation (right / left)                  |         | 66 ° / 59 °                                                                                                          |
| Number of people (indoor / outdoor)               |         | 2 / 2                                                                                                                |
| Weight and dimensions                             |         | 60F0 hr                                                                                                              |
| Platform weight*                                  |         | 6950 kg                                                                                                              |
| Platform dimensions (length x width)              | lp / ep | 1.20 m x 0.92 m                                                                                                      |
| Overall length                                    | I1      | 6.84 m                                                                                                               |
| Overall width                                     | b1      | 1.75 m                                                                                                               |
| Overall height                                    | h17     | 1.97 m                                                                                                               |
| Overall length (stowed)                           | 19      | 5.12 m                                                                                                               |
| Overall height (stowed)                           | h18     | 2.04 m                                                                                                               |
| Jib length                                        | l13     | 1.26 m                                                                                                               |
| Counterweight offset (turret at 90°)              | a7      | 0.08 m                                                                                                               |
| Counterweight Oversize / Reach                    |         | 0.08 m                                                                                                               |
| External turning radius                           | Wa3     | 4.30 m                                                                                                               |
| Ground clearance at centre of wheelbase           | m2      | 0.14 m                                                                                                               |
| Wheelbase                                         | у       | 2 m                                                                                                                  |
| Performances                                      |         |                                                                                                                      |
| Drive speed - stowed                              |         | 5 km/h                                                                                                               |
| Drive speed - raised                              |         | 0.60 km/h                                                                                                            |
| Gradeability                                      |         | 22 %                                                                                                                 |
| Permissible leveling                              |         | 3 °                                                                                                                  |
| Wheels                                            |         |                                                                                                                      |
| Tires type                                        |         | Solid non-marking tires                                                                                              |
| Standard tires                                    |         | 24 x 7.5 in / 600 x 190 mm                                                                                           |
| Drive wheels (front / rear)                       |         | 0 / 2                                                                                                                |
| Steering wheels (front / rear)                    |         | 2 / 0                                                                                                                |
| Braking wheels (front / rear)                     |         | 0 / 2                                                                                                                |
| Engine/Battery                                    |         |                                                                                                                      |
| Electric engine power rating                      |         | 2 x 4.50 kW                                                                                                          |
| Electric Pump                                     |         | 3.70 kW                                                                                                              |
| Battery voltage                                   |         | 48 V                                                                                                                 |
| Battery nominal voltage / capacity                |         | 48 V / 240 Ah                                                                                                        |
| Battery energy                                    |         | 11 kWh                                                                                                               |
| Integrated charger / charger                      |         | 48 V / 30 A                                                                                                          |
| Miscellaneous                                     |         |                                                                                                                      |
| Number of cycles with STD Battery (HIRD)          |         | 46                                                                                                                   |
| Ground Pressure                                   |         | 16.60 dan/cm2                                                                                                        |
| Hydraulic Pressure                                |         | 210 bar                                                                                                              |
| Hydraulic tank capacity                           |         | 15                                                                                                                   |
| Vibration on hands/arms                           |         | < 0.66 m/s²                                                                                                          |
| Standards compliance                              |         |                                                                                                                      |
| This machine is in compliance with:               |         | European directives: 2006/42/EC- Machinery<br>(revised EN280:2013) - 2004/108/EC (EMC) -<br>2006/95/EC (Low voltage) |