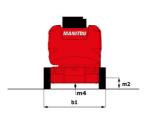

# 170 AETJ-L - Dimensional drawing

# 170 AETJ-L

| Capacities                                        |         |                                                                                                                      |
|---------------------------------------------------|---------|----------------------------------------------------------------------------------------------------------------------|
| Working height                                    | h21     | Metric<br>16.90 m                                                                                                    |
| • •                                               |         |                                                                                                                      |
| Floor height (access)                             | h20     | 0.40 m<br>14.90 m                                                                                                    |
| Platform height                                   | h7      |                                                                                                                      |
| Max. outreach                                     |         | 9.43 m                                                                                                               |
| Overhang  Dead to be a secretable (for the three) |         | 7 m                                                                                                                  |
| Pendular arm rotation (top / bottom)              | •       | +65 ° / -65 °                                                                                                        |
| Platform capacity                                 | Q       | 200 kg                                                                                                               |
| Turret rotation                                   |         | 355 °                                                                                                                |
| Platform rotation (right / left)                  |         | 66 ° / 59 °                                                                                                          |
| Number of people (indoor / outdoor)               |         | 2 / 2                                                                                                                |
| Weight and dimensions                             |         | 60F0 hr                                                                                                              |
| Platform weight*                                  |         | 6950 kg                                                                                                              |
| Platform dimensions (length x width)              | lp / ep | 1.20 m x 0.92 m                                                                                                      |
| Overall length                                    | I1      | 6.84 m                                                                                                               |
| Overall width                                     | b1      | 1.75 m                                                                                                               |
| Overall height                                    | h17     | 1.97 m                                                                                                               |
| Overall length (stowed)                           | 19      | 5.12 m                                                                                                               |
| Overall height (stowed)                           | h18     | 2.04 m                                                                                                               |
| Jib length                                        | l13     | 1.26 m                                                                                                               |
| Counterweight offset (turret at 90°)              | a7      | 0.08 m                                                                                                               |
| Counterweight Oversize / Reach                    |         | 0.08 m                                                                                                               |
| External turning radius                           | Wa3     | 4.30 m                                                                                                               |
| Ground clearance at centre of wheelbase           | m2      | 0.14 m                                                                                                               |
| Wheelbase                                         | у       | 2 m                                                                                                                  |
| Performances                                      |         |                                                                                                                      |
| Drive speed - stowed                              |         | 5 km/h                                                                                                               |
| Drive speed - raised                              |         | 0.60 km/h                                                                                                            |
| Gradeability                                      |         | 22 %                                                                                                                 |
| Permissible leveling                              |         | 3 °                                                                                                                  |
| Wheels                                            |         |                                                                                                                      |
| Tires type                                        |         | Solid non-marking tires                                                                                              |
| Standard tires                                    |         | 24 x 7.5 in / 600 x 190 mm                                                                                           |
| Drive wheels (front / rear)                       |         | 0 / 2                                                                                                                |
| Steering wheels (front / rear)                    |         | 2 / 0                                                                                                                |
| Braking wheels (front / rear)                     |         | 0 / 2                                                                                                                |
| Engine/Battery                                    |         |                                                                                                                      |
| Electric engine power rating                      |         | 2 x 4.50 kW                                                                                                          |
| Electric Pump                                     |         | 3.70 kW                                                                                                              |
| Battery voltage                                   |         | 48 V                                                                                                                 |
| Battery nominal voltage / capacity                |         | 48 V / 240 Ah                                                                                                        |
| Battery energy                                    |         | 11 kWh                                                                                                               |
| Integrated charger / charger                      |         | 48 V / 30 A                                                                                                          |
| Miscellaneous                                     |         |                                                                                                                      |
| Number of cycles with STD Battery (HIRD)          |         | 46                                                                                                                   |
| Ground Pressure                                   |         | 16.60 dan/cm2                                                                                                        |
| Hydraulic Pressure                                |         | 210 bar                                                                                                              |
| Hydraulic tank capacity                           |         | 15                                                                                                                   |
| Vibration on hands/arms                           |         | < 0.66 m/s²                                                                                                          |
| Standards compliance                              |         |                                                                                                                      |
| This machine is in compliance with:               |         | European directives: 2006/42/EC- Machinery<br>(revised EN280:2013) - 2004/108/EC (EMC) -<br>2006/95/EC (Low voltage) |