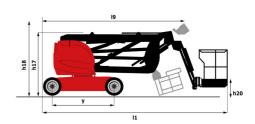

# 170 AETJ-L - Dimensional drawing

# 170 AETJ-L

| Capacities                                        |         |                                                                                                                      |
|---------------------------------------------------|---------|----------------------------------------------------------------------------------------------------------------------|
| Working height                                    | h21     | Metric<br>16.90 m                                                                                                    |
| • •                                               |         |                                                                                                                      |
| Floor height (access)                             | h20     | 0.40 m<br>14.90 m                                                                                                    |
| Platform height                                   | h7      |                                                                                                                      |
| Max. outreach                                     |         | 9.43 m                                                                                                               |
| Overhang  Dead to be a secretable (for the three) |         | 7 m                                                                                                                  |
| Pendular arm rotation (top / bottom)              | •       | +65 ° / -65 °                                                                                                        |
| Platform capacity                                 | Q       | 200 kg                                                                                                               |
| Turret rotation                                   |         | 355 °                                                                                                                |
| Platform rotation (right / left)                  |         | 66 ° / 59 °                                                                                                          |
| Number of people (indoor / outdoor)               |         | 2 / 2                                                                                                                |
| Weight and dimensions                             |         | 60F0 hr                                                                                                              |
| Platform weight*                                  |         | 6950 kg                                                                                                              |
| Platform dimensions (length x width)              | lp / ep | 1.20 m x 0.92 m                                                                                                      |
| Overall length                                    | I1      | 6.84 m                                                                                                               |
| Overall width                                     | b1      | 1.75 m                                                                                                               |
| Overall height                                    | h17     | 1.97 m                                                                                                               |
| Overall length (stowed)                           | 19      | 5.12 m                                                                                                               |
| Overall height (stowed)                           | h18     | 2.04 m                                                                                                               |
| Jib length                                        | l13     | 1.26 m                                                                                                               |
| Counterweight offset (turret at 90°)              | a7      | 0.08 m                                                                                                               |
| Counterweight Oversize / Reach                    |         | 0.08 m                                                                                                               |
| External turning radius                           | Wa3     | 4.30 m                                                                                                               |
| Ground clearance at centre of wheelbase           | m2      | 0.14 m                                                                                                               |
| Wheelbase                                         | у       | 2 m                                                                                                                  |
| Performances                                      |         |                                                                                                                      |
| Drive speed - stowed                              |         | 5 km/h                                                                                                               |
| Drive speed - raised                              |         | 0.60 km/h                                                                                                            |
| Gradeability                                      |         | 22 %                                                                                                                 |
| Permissible leveling                              |         | 3 °                                                                                                                  |
| Wheels                                            |         |                                                                                                                      |
| Tires type                                        |         | Solid non-marking tires                                                                                              |
| Standard tires                                    |         | 24 x 7.5 in / 600 x 190 mm                                                                                           |
| Drive wheels (front / rear)                       |         | 0 / 2                                                                                                                |
| Steering wheels (front / rear)                    |         | 2 / 0                                                                                                                |
| Braking wheels (front / rear)                     |         | 0 / 2                                                                                                                |
| Engine/Battery                                    |         |                                                                                                                      |
| Electric engine power rating                      |         | 2 x 4.50 kW                                                                                                          |
| Electric Pump                                     |         | 3.70 kW                                                                                                              |
| Battery voltage                                   |         | 48 V                                                                                                                 |
| Battery nominal voltage / capacity                |         | 48 V / 240 Ah                                                                                                        |
| Battery energy                                    |         | 11 kWh                                                                                                               |
| Integrated charger / charger                      |         | 48 V / 30 A                                                                                                          |
| Miscellaneous                                     |         |                                                                                                                      |
| Number of cycles with STD Battery (HIRD)          |         | 46                                                                                                                   |
| Ground Pressure                                   |         | 16.60 dan/cm2                                                                                                        |
| Hydraulic Pressure                                |         | 210 bar                                                                                                              |
| Hydraulic tank capacity                           |         | 15                                                                                                                   |
| Vibration on hands/arms                           |         | < 0.66 m/s²                                                                                                          |
| Standards compliance                              |         |                                                                                                                      |
| This machine is in compliance with:               |         | European directives: 2006/42/EC- Machinery<br>(revised EN280:2013) - 2004/108/EC (EMC) -<br>2006/95/EC (Low voltage) |